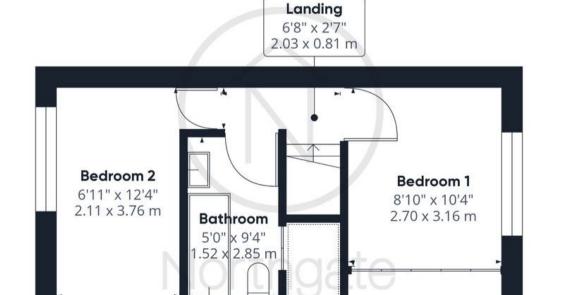

4'3 x 3'4 1.30 x 1.03

Lounge

15'8 x 12'3 4.80 x 3.75

Kitchen/Diner

8'8 x 12'3 2.66 x 3.76

Bedroom One

8'10 x 10'4 2.70 x 3.16

Bedroom Two

6'11 x 12'4 2.11 x 3.76

Bathroom

5'0 x 9'4 1.52 x 2.55

DRIVEWAY

2 Parking Spaces

Providing Gated driveway

## Approximate total area<sup>(1)</sup>

579.64 ft<sup>2</sup> 53.85 m<sup>2</sup>

## Reduced headroom

20.88 ft<sup>2</sup> 1.94 m<sup>2</sup>

(1) Excluding balconies and terraces

Reduced headroom

------ Below 5 ft/1.5 m

While every attempt has been made to ensure accuracy, all measurements are approximate, not to scale. This floor plan is for illustrative purposes only.