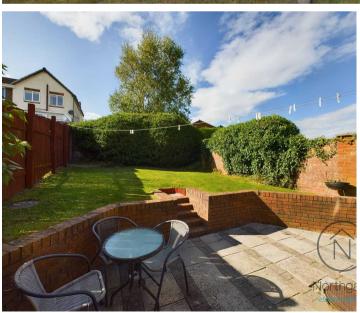

Upstairs, the master bedroom includes built-in mirrored sliding wardrobes, accompanied by a second bedroom and a family bathroom with a shower over the bath, a pedestal wash basin, and a WC.

Externally, there is a driveway to the side of the property, leading to a private, enclosed rear garden with a patio area and a raised lawn. The property also offers potential for extension, subject to the necessary planning and building regulations.