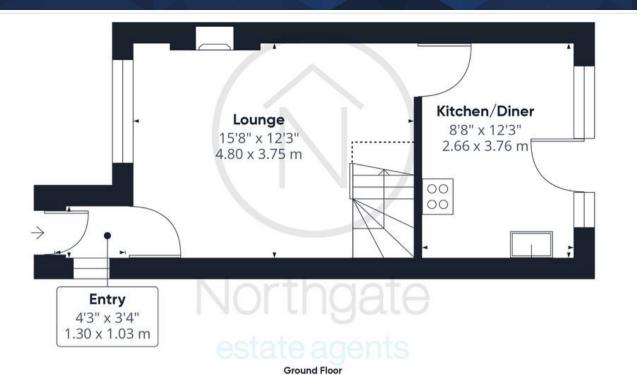

4'3 x 3'4 1.30 x 1.03

Lounge

15'8 x 12'3 4.80 x 3.75

Kitchen/Diner

8'8 x 12'3 2.66 x 3.76

Bedroom One

8'10 x 10'4 2.70 x 3.16

Bedroom Two

6'11 x 12'4 2.11 x 3.76

Bathroom

5'0 x 9'4 1.52 x 2.55

DRIVEWAY

2 Parking Spaces

Providing Gated driveway

## Approximate total area<sup>(1)</sup>

579.64 ft<sup>2</sup> 53.85 m<sup>2</sup>

## Reduced headroom

20.88 ft<sup>2</sup> 1.94 m<sup>2</sup>

(1) Excluding balconies and terraces

Reduced headroom

------ Below 5 ft/1.5 m

While every attempt has been made to ensure accuracy, all measurements are approximate, not to scale. This floor plan is for illustrative purposes only.

Calculations are based on RICS IPMS 3C standard.

GIRAFFE360

Floor 1