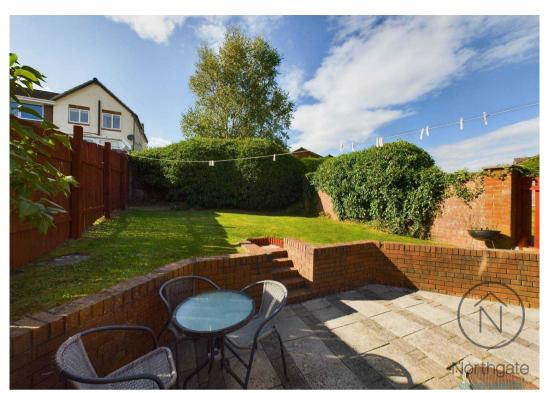

Upstairs, the master bedroom includes built-in mirrored sliding wardrobes, accompanied by a second bedroom and a family bathroom with a shower over the bath, a pedestal wash basin, and a WC.

Externally, there is a driveway to the side of the property, leading to a private, enclosed rear garden with a patio area and a raised lawn. The property also offers potential for extension, subject to the necessary planning and building regulations.