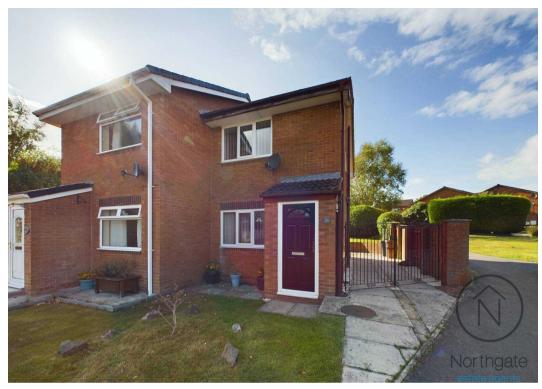

## 26 Bamburgh Crescent

Newton Aycliffe, Newton Aycliffe

For sale with no onward chain! This charming twobedroom semi-detached property is located in the highly sought-after area of Woodham. The property features an entrance vestibule, a welcoming lounge with a feature open staircase leading to the first floor, and a kitchen/dining room.

Upstairs, the master bedroom includes built-in mirrored sliding wardrobes, accompanied by a second bedroom and a family bathroom with a shower over the bath, a pedestal wash basin, and a WC.

Externally, there is a driveway to the side of the property, leading to a private, enclosed rear garden with a patio area and a raised lawn. The property also offers potential for extension, subject to the necessary planning and building regulations.

For further details are an appointment to view contact Claire Hutchinson property consultant 01325 728332

Council Tax band: A

Tenure: Freehold

- Semi-Detached: Two bedrooms, perfect for first-time buyers.
- No Chain: Quick, hassle-free move.
- Prime Woodham Location.
- Private Garden: Driveway, patio, and extension potential.
- Modern Features: Built-in wardrobes, bathroom with shower.
- Energy efficiency rating: TBC