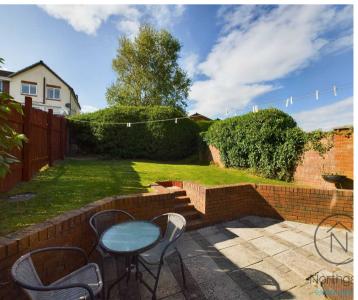

Upstairs, the master bedroom includes built-in mirrored sliding wardrobes, accompanied by a second bedroom and a family bathroom with a shower over the bath, a pedestal wash basin, and a WC.

Externally, there is a driveway to the side of the property, leading to a private, enclosed rear garden with a patio area and a raised lawn. The property also offers potential for extension, subject to the necessary planning and building regulations.