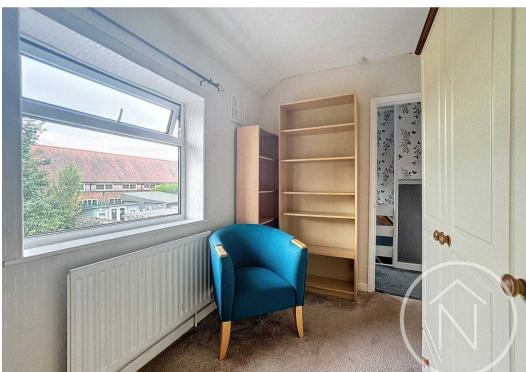

## Bedroom Two

8' 0" x 14' 3" (2.43m x 4.34m)

## Bedroom Three

6' 10" x 12' 1" (2.09m x 3.68m)