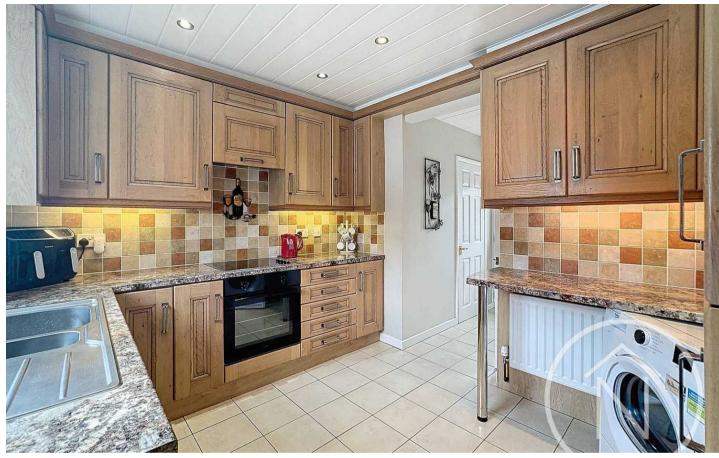

# 110 Pentland Avenue

Billingham, Billingham

Extended Three Bedroom Mid Terrace property with spacious layout. This delightful home boasts off-street parking and a charming south-facing rear garden, providing the perfect outdoor retreat. The property is conveniently offered with no onward chain, making it an attractive option for those looking to move swiftly. Benefitting from a ground floor bathroom, UPVC double glazing, and gas central heating, this residence offers comfort and convenience for its occupants. Situated in a sought-after location close to the town centre, schools, and other amenities, this property provides easy access to local services. The accommodation comprises a porch, hallway, lounge open plan to dining room, kitchen, ground floor bathroom, and three bedrooms to the first floor, making it an ideal choice for first-time buyers and families alike.