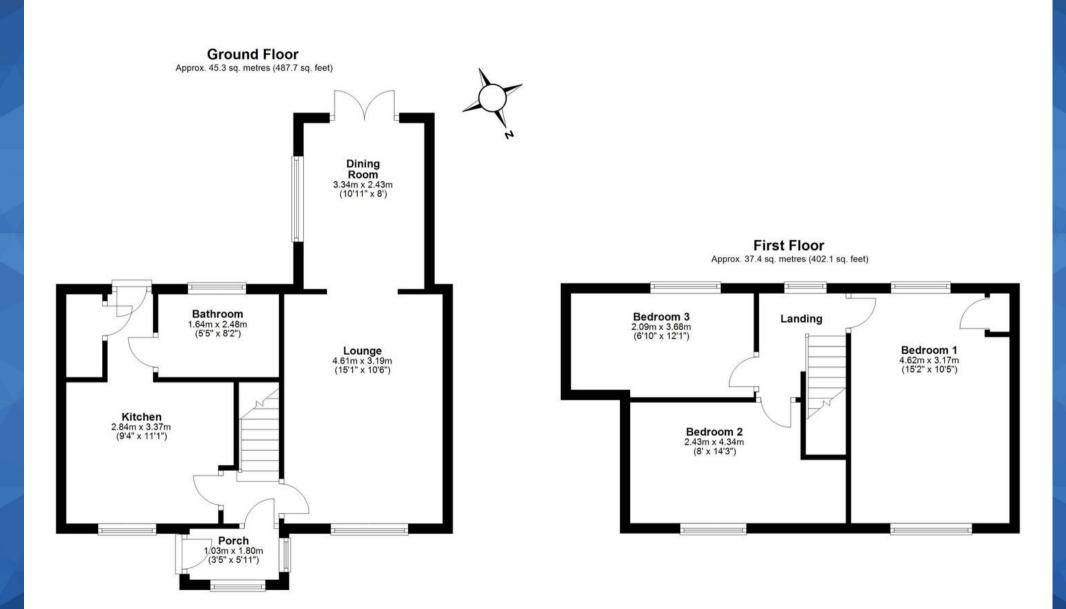

## Porch

3' 5" x 5' 11" (1.03m x 1.80m)

## Lounge

15' 1" x 10' 6" (4.61m x 3.19m)

## Dining Room

10' 11" x 8' 0" (3.34m x 2.43m)

## Bathroom

5' 5" x 8' 2" (1.64m x 2.48m)

## Landing

## Bedroom One

15' 2" x 10' 5" (4.62m x 3.17m)

## Bedroom Two

8' 0" x 14' 3" (2.43m x 4.34m)

## Bedroom Three

6' 10" x 12' 1" (2.09m x 3.68m)