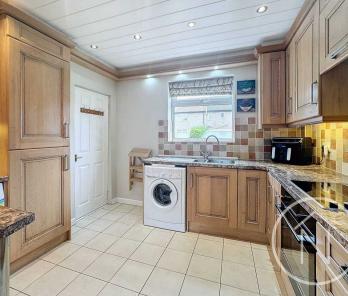

# 110 Pentland Avenue

Billingham, Billingham

Extended Three Bedroom Mid Terrace property with spacious layout. This delightful home boasts off-street parking and a charming south-facing rear garden, providing the perfect outdoor retreat. The property is conveniently offered with no onward chain, making it an attractive option for those looking to move swiftly. Benefitting from a ground floor bathroom, UPVC double glazing, and gas central heating, this residence offers comfort and convenience for its occupants. Situated in a sought-after location close to the town centre, schools, and other amenities, this property provides easy access to local services. The accommodation comprises a porch, hallway, lounge open plan to dining room, kitchen, ground floor bathroom, and three bedrooms to the first floor, making it an ideal choice for first-time buyers and families alike.