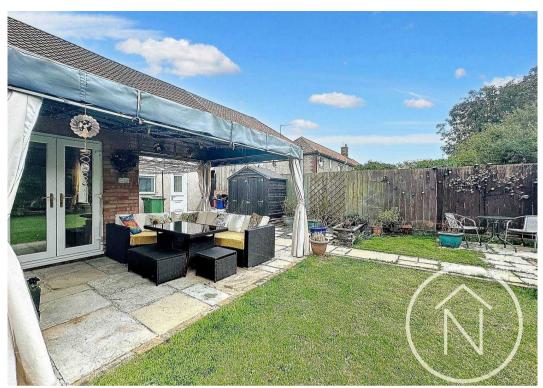

Outside, the property features a well-maintained garden space, providing a tranquil escape for relaxing and entertaining. The south-facing aspect ensures plenty of sunlight throughout the day, creating a bright and inviting atmosphere. With the addition of offstreet parking, residents can enjoy the convenience of secure vehicle storage. This outdoor space offers the ideal setting for enjoying outdoor activities or hosting gatherings with family and friends.

## Garden