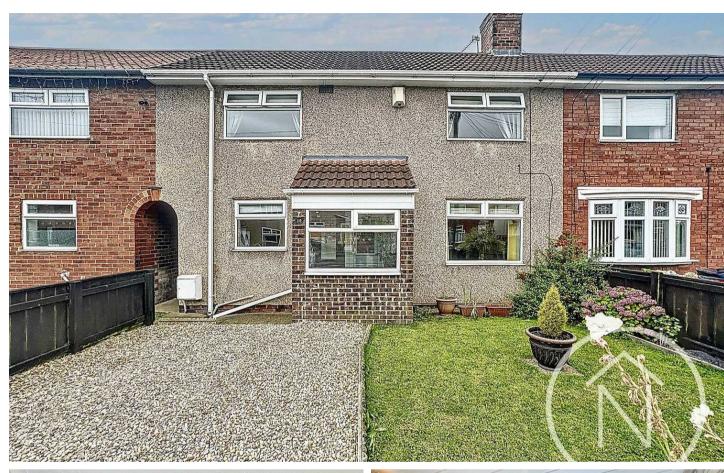

# 110 Pentland Avenue

Billingham, Billingham

Extended Three Bedroom Mid Terrace property with spacious layout. This delightful home boasts off-street parking and a charming south-facing rear garden, providing the perfect outdoor retreat. The property is conveniently offered with no onward chain, making it an attractive option for those looking to move swiftly. Benefitting from a ground floor bathroom, UPVC double glazing, and gas central heating, this residence offers comfort and convenience for its occupants. Situated in a sought-after location close to the town centre, schools, and other amenities, this property provides easy access to local services. The accommodation comprises a porch, hallway, lounge open plan to dining room, kitchen, ground floor bathroom, and three bedrooms to the first floor, making it an ideal choice for first-time buyers and families alike.

Outside, the property features a well-maintained garden space, providing a tranquil escape for relaxing and entertaining. The south-facing aspect ensures plenty of sunlight throughout the day, creating a bright and inviting atmosphere. With the addition of offstreet parking, residents can enjoy the convenience of secure vehicle storage. This outdoor space offers the ideal setting for enjoying outdoor activities or hosting gatherings with family and friends.

## Off street

1 Parking Space