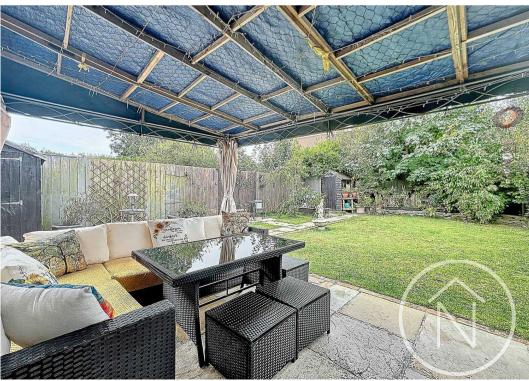

Outside, the property features a well-maintained garden space, providing a tranquil escape for relaxing and entertaining. The south-facing aspect ensures plenty of sunlight throughout the day, creating a bright and inviting atmosphere. With the addition of offstreet parking, residents can enjoy the convenience of secure vehicle storage. This outdoor space offers the ideal setting for enjoying outdoor activities or hosting gatherings with family and friends.

## Garden