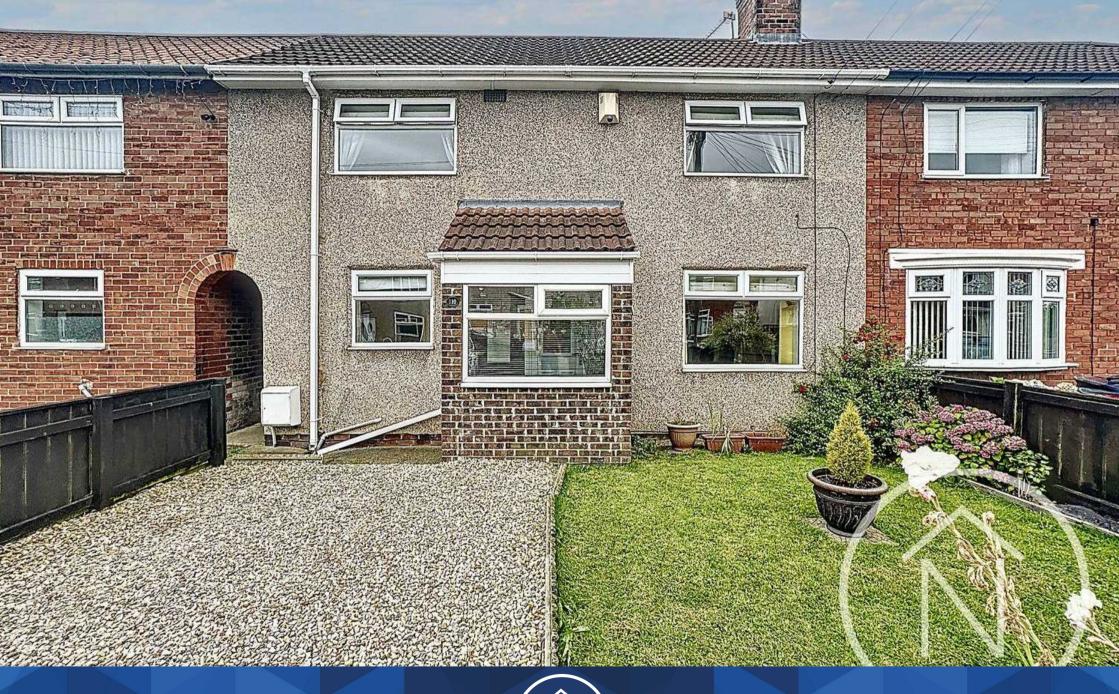

# 110 Pentland Avenue

Billingham, Billingham

Extended Three Bedroom Mid Terrace property with spacious layout. This delightful home boasts off-street parking and a charming south-facing rear garden, providing the perfect outdoor retreat. The property is conveniently offered with no onward chain, making it an attractive option for those looking to move swiftly. Benefitting from a ground floor bathroom, UPVC double glazing, and gas central heating, this residence offers comfort and convenience for its occupants. Situated in a sought-after location close to the town centre, schools, and other amenities, this property provides easy access to local services. The accommodation comprises a porch, hallway, lounge open plan to dining room, kitchen, ground floor bathroom, and three bedrooms to the first floor, making it an ideal choice for first-time buyers and families alike.

Outside, the property features a well-maintained garden space, providing a tranquil escape for relaxing and entertaining. The south-facing aspect ensures plenty of sunlight throughout the day, creating a bright and inviting atmosphere. With the addition of offstreet parking, residents can enjoy the convenience of secure vehicle storage. This outdoor space offers the ideal setting for enjoying outdoor activities or hosting gatherings with family and friends.

## Off street

1 Parking Space