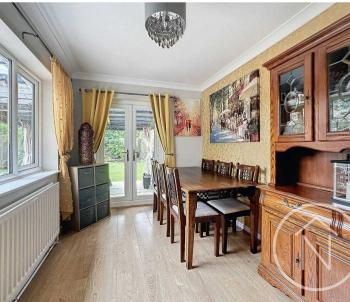

## Dining Room

10' 11" x 8' 0" (3.34m x 2.43m)

## Lounge

15' 1" x 10' 6" (4.61m x 3.19m)