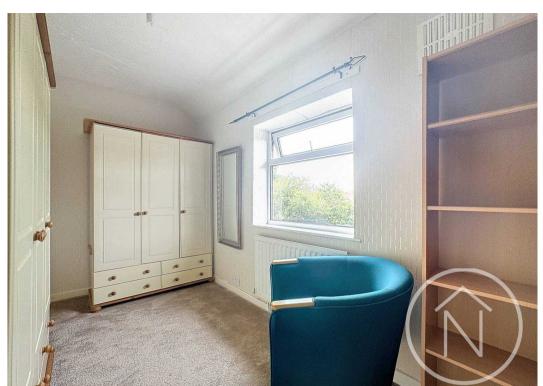

## Bedroom Two

8' 0" x 14' 3" (2.43m x 4.34m)

## Bedroom Three

6' 10" x 12' 1" (2.09m x 3.68m)