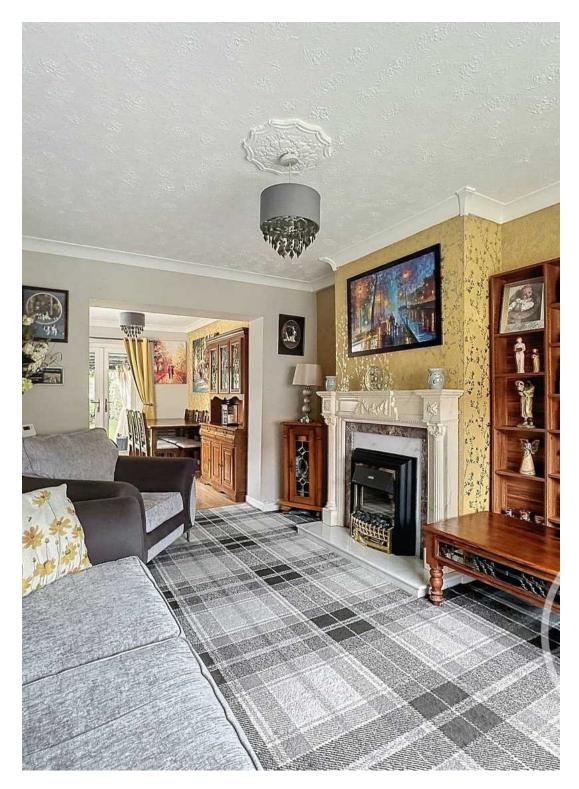

## Lounge

15' 1" x 10' 6" (4.61m x 3.19m)

## Dining Room

10' 11" x 8' 0" (3.34m x 2.43m)