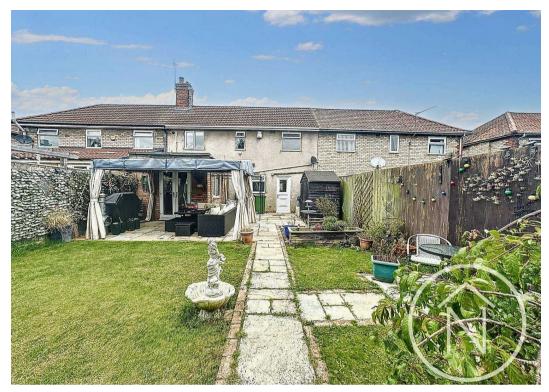

Outside, the property features a well-maintained garden space, providing a tranquil escape for relaxing and entertaining. The south-facing aspect ensures plenty of sunlight throughout the day, creating a bright and inviting atmosphere. With the addition of offstreet parking, residents can enjoy the convenience of secure vehicle storage. This outdoor space offers the ideal setting for enjoying outdoor activities or hosting gatherings with family and friends.

## Garden