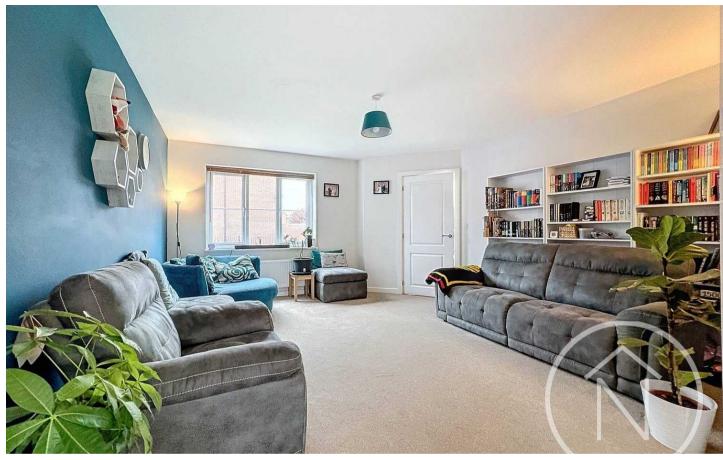

contemporary interior design adds a touch of elegance to every corner, making it a perfect family home tailored for a luxurious lifestyle.

Step outside to discover the beautifully maintained garden to the rear, a serene escape perfect for relaxation or outdoor gatherings. The property comes equipped with 10 solar panels generating 3.95 kW, coupled with a 4.2 kWh solar battery, achieving an impressive estimated 76.91% electrical self-sufficiency . Additionally, all solar assets are fully owned, ensuring no financial burdens. With an accommodation comprising spacious living areas, integrated appliances in the kitchen, and luxurious en-suites, this property offers a harmonious blend of style, comfort, and sustainability.

EPC Energy Efficiency Rating: C

EPC Environmental Impact Rating: C







#### Entrance Hall

### Lounge/Diner

25' 6" x 13' 5" (7.76m x 4.10m)

#### Kitchen

13' 5" x 8' 0" (4.09m x 2.44m)

#### Ground Floor Wc

#### Landing

11' 7" x 6' 2" (3.54m x 1.87m)

#### Bathroom

5' 11" x 6' 6" (1.81m x 1.99m)

#### Bedroom One

11' 4" x 9' 11" (3.45m x 3.01m)

#### En-Suite

3' 11" x 7' 5" (1.19m x 2.25m)

#### Bedroom Two

17' 8" x 7' 11" (5.39m x 2.41m)

#### Bedroom Three

9' 9" x 9' 10" (2.96m x 2.99m)

#### Bedroom Four

9' 6" x 6' 2" (2.90m x 1.87m)





GARAGE

Single Garage





























Total area: approx. 97.5 sq. metres (1049.4 sq. feet)

floor plan(s) by Northgate<sup>2</sup> for illustration purpose only all measurements are approximate. Plan produced using PlanUp.



# Northgate - Teesside

8 Town Square, Billingham - TS23 2LY

01642