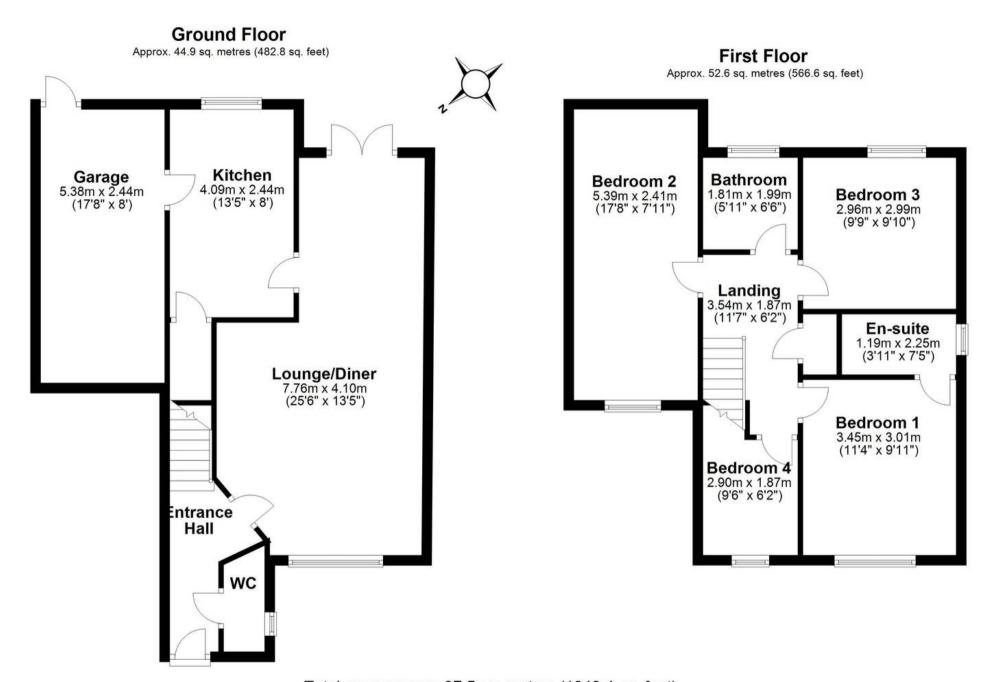

#### Entrance Hall

### Lounge/Diner

25' 6" x 13' 5" (7.76m x 4.10m)

#### Kitchen

13' 5" x 8' 0" (4.09m x 2.44m)

#### Ground Floor Wc

#### Landing

11' 7" x 6' 2" (3.54m x 1.87m)

#### Bathroom

5' 11" x 6' 6" (1.81m x 1.99m)

#### Bedroom One

11' 4" x 9' 11" (3.45m x 3.01m)

#### En-Suite

3' 11" x 7' 5" (1.19m x 2.25m)

#### Bedroom Two

17' 8" x 7' 11" (5.39m x 2.41m)

#### Bedroom Three

9' 9" x 9' 10" (2.96m x 2.99m)

#### Bedroom Four

9' 6" x 6' 2" (2.90m x 1.87m)

GARAGE

Single Garage

Total area: approx. 97.5 sq. metres (1049.4 sq. feet)

floor plan(s) by Northgate<sup>2</sup> for illustration purpose only all measurements are approximate. Plan produced using PlanUp.