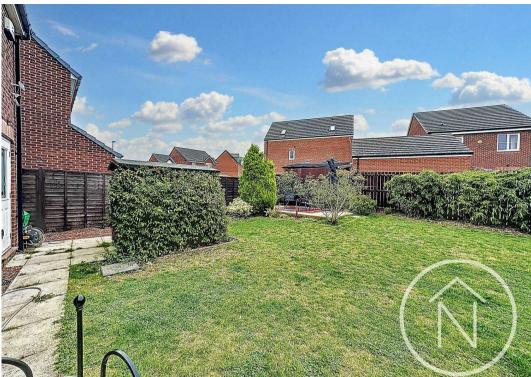

Step outside to discover the beautifully maintained garden to the rear, a serene escape perfect for relaxation or outdoor gatherings. The property comes equipped with 10 solar panels generating 3.95 kW, coupled with a 4.2 kWh solar battery, achieving an impressive estimated 76.91% electrical self-sufficiency . Additionally, all solar assets are fully owned, ensuring no financial burdens. With an accommodation comprising spacious living areas, integrated appliances in the kitchen, and luxurious en-suites, this property offers a harmonious blend of style, comfort, and sustainability.