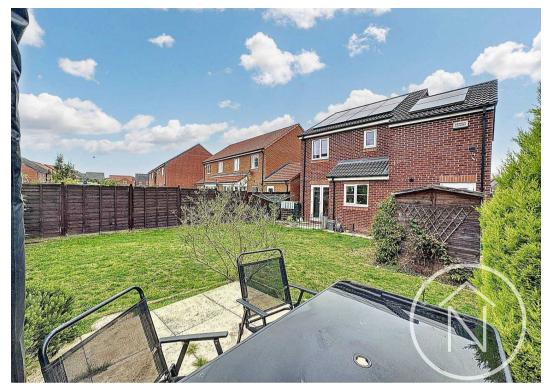

Step outside to discover the beautifully maintained garden to the rear, a serene escape perfect for relaxation or outdoor gatherings. The property comes equipped with 10 solar panels generating 3.95 kW, coupled with a 4.2 kWh solar battery, achieving an impressive estimated 76.91% electrical self-sufficiency . Additionally, all solar assets are fully owned, ensuring no financial burdens. With an accommodation comprising spacious living areas, integrated appliances in the kitchen, and luxurious en-suites, this property offers a harmonious blend of style, comfort, and sustainability.