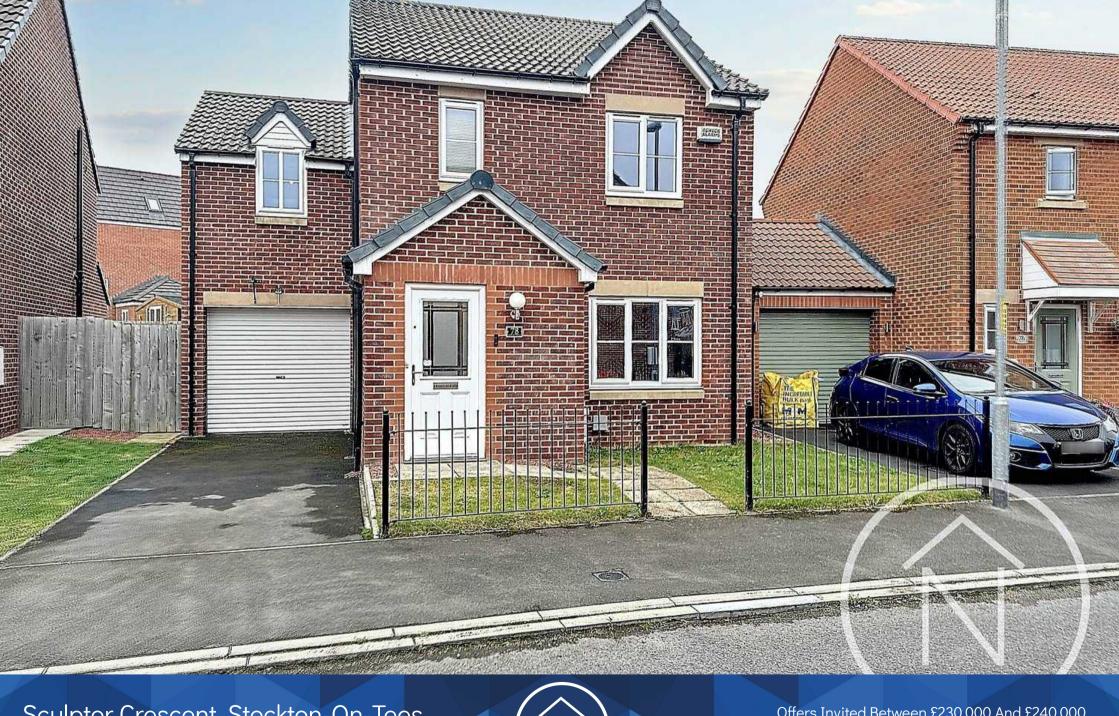

Sculptor Crescent, Stockton-On-Tees

Offers Invited Between £230,000 And £240,000

## Sculptor Crescent

Stockton-On-Tees

Offers Invited Between £230,00 and £240,000

Situated in a sought-after neighbourhood, this Four Bedroom Detached property is the epitome of modern family living. Boasting energy-efficient features such as Solar Panels & Battery Storage, this home offers not only comfort but also sustainability. The property comes with a driveway and garage, providing ample parking space. Inside, the ground floor hosts a convenient WC, a family bathroom, and an en-suite shower room, all complemented by gas central heating and UPVC double glazing throughout. The contemporary interior design adds a touch of elegance to every corner, making it a perfect family home tailored for a luxurious lifestyle.