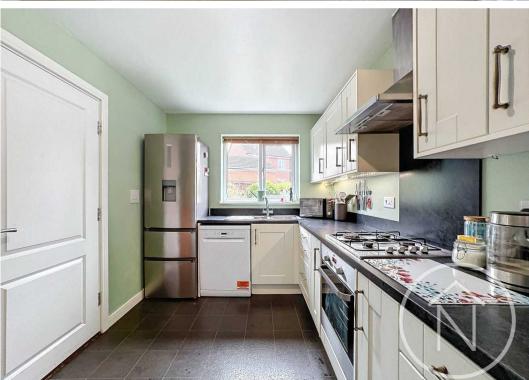

With an accommodation comprising spacious living areas, integrated appliances in the kitchen, and luxurious en-suites, this property offers a harmonious blend of style, comfort, and sustainability.

EPC Energy Efficiency Rating: C

EPC Environmental Impact Rating: C







#### Entrance Hall

### Lounge/Diner

25' 6" x 13' 5" (7.76m x 4.10m)

#### Kitchen

13' 5" x 8' 0" (4.09m x 2.44m)

#### Ground Floor Wc

#### Landing

11' 7" x 6' 2" (3.54m x 1.87m)

#### Bathroom

5' 11" x 6' 6" (1.81m x 1.99m)

#### Bedroom One

11' 4" x 9' 11" (3.45m x 3.01m)

#### En-Suite

3' 11" x 7' 5" (1.19m x 2.25m)

#### Bedroom Two

17' 8" x 7' 11" (5.39m x 2.41m)

#### Bedroom Three

9' 9" x 9' 10" (2.96m x 2.99m)

#### Bedroom Four

9' 6" x 6' 2" (2.90m x 1.87m)





GARAGE

Single Garage





























Total area: approx. 97.5 sq. metres (1049.4 sq. feet)

floor plan(s) by Northgate<sup>2</sup> for illustration purpose only all measurements are approximate. Plan produced using PlanUp.



# Northgate - Teesside

8 Town Square, Billingham - TS23 2LY

01642 813222

billingham@northgates.net

www.northgates.co.uk/

While we have made efforts to ensure the accuracy of the information provided in our sales particulars, please note that we have gathered this information from the seller. Should you require further details or clarification on any specific matter, we kindly request you to contact our office where we are ready to gather evidence or conduct further investigations on your behalf. It is important to note that Northgate has not tested any of the services, appliances, or equ