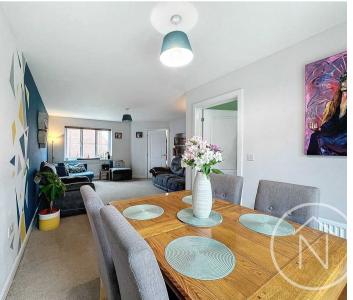

temporary interior design adds a touch of elegance to every corner, making it a perfect family home tailored for a luxurious lifestyle.

Step outside to discover the beautifully maintained garden to the rear, a serene escape perfect for relaxation or outdoor gatherings. The property comes equipped with 10 solar panels generating 3.95 kW, coupled with a 4.2 kWh solar battery, achieving an impressive estimated 76.91% electrical self-sufficiency . Additionally, all solar assets are fully owned, ensuring no financial burdens. With an accommodation comprising spacious living areas, integrated appliances in the kitchen, and luxurious en-suites, this property offers a harmonious blend of style, comfort, and sustainability.

EPC Energy Efficiency Rating: C

EPC Environmental Impact Rating: C







#### Entrance Hall

### Lounge/Diner

25' 6" x 13' 5" (7.76m x 4.10m)

#### Kitchen

13' 5" x 8' 0" (4.09m x 2.44m)

#### Ground Floor Wc

#### Landing

11' 7" x 6' 2" (3.54m x 1.87m)

#### Bathroom

5' 11" x 6' 6" (1.81m x 1.99m)

#### Bedroom One

11' 4" x 9' 11" (3.45m x 3.01m)

#### En-Suite

3' 11" x 7' 5" (1.19m x 2.25m)

#### Bedroom Two

17' 8" x 7' 11" (5.39m x 2.41m)

#### Bedroom Three

9' 9" x 9' 10" (2.96m x 2.99m)

#### Bedroom Four

9' 6" x 6' 2" (2.90m x 1.87m)





GARAGE

Single Garage





























Total area: approx. 97.5 sq. metres (1049.4 sq. feet)

floor plan(s) by Northgate<sup>2</sup> for illustration purpose only all measurements are approximate. Plan produced using PlanUp.



# Northgate - Teesside

8 Town Square, Billingham - TS23 2LY

01642 813