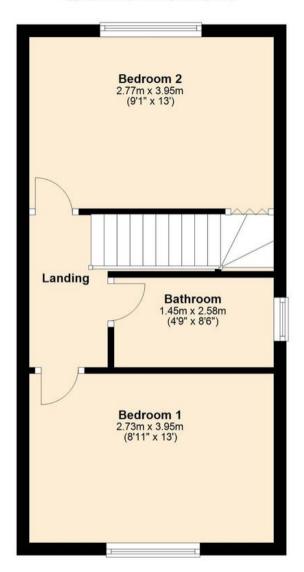

# Landing

#### Bedroom One

8' 11" x 13' 0" (2.73m x 3.95m)

#### Bedroom Two

9' 1" x 13' 0" (2.77m x 3.95m)

# **Ground Floor** Approx. 34.2 sq. metres (367.9 sq. feet) Kitchen 2.77m x 3.95m (9'1" x 13') Lounge 5.29m x 3.95m (17'4" x 13') Porch 1.33m x 1.19m (4'4" x 3'11")

First Floor

Approx. 32.2 sq. metres (346.9 sq. feet)

Total area: approx. 66.4 sq. metres (714.9 sq. feet)