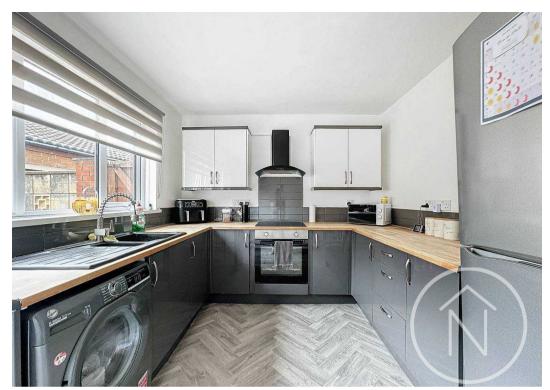

garden is a unique feature that sets this property apart from others in the area. With the added benefits of privacy and security within the confines of your own outdoor space, this property provides a harmonious balance between indoor and outdoor living, ensuring a lifestyle of comfort and convenience for its future owners.

Council Tax band: A

Tenure: Freehold

EPC Energy Efficiency Rating: D

 ${\sf EPC} \ {\sf Environmental} \ {\sf Impact} \ {\sf Rating:} \ {\sf D}$ 







#### Porch

4' 4" x 3' 11" (1.33m x 1.19m)

#### Lounge

17' 4" x 13' 0" (5.29m x 3.95m)

#### Kitchen

9' 1" x 13' 0" (2.77m x 3.95m)

# Landing

#### Bedroom One

8' 11" x 13' 0" (2.73m x 3.95m)

#### Bedroom Two

9' 1" x 13' 0" (2.77m x 3.95m)

# Garden

#### Garage

Single Garage

# Driveway

2 Parking Spaces













# **Ground Floor** Approx. 34.2 sq. metres (367.9 sq. feet) Kitchen 2.77m x 3.95m (9'1" x 13') Lounge 5.29m x 3.95m (17'4" x 13') Porch 1.33m x 1.19m (4'4" x 3'11")

First Floor

Approx. 32.2 sq. metres (346.9 sq. feet)



Total area: approx. 66.4 sq. metres (714.9 sq. feet)



# Northgate - Teesside

8 Town Square, Billingham - TS23 2LY

01642 813222

billingham@northgates.net

www.northgates.co.uk/

While we have made efforts to ensure the accuracy of the information provided in our sales particulars, please note that we have gathered this information from the seller. Should you require further details or clarification on any specific matter, we kindly request you to contact our office where we are ready to gather evidence or conduct further investigations on your behalf. It