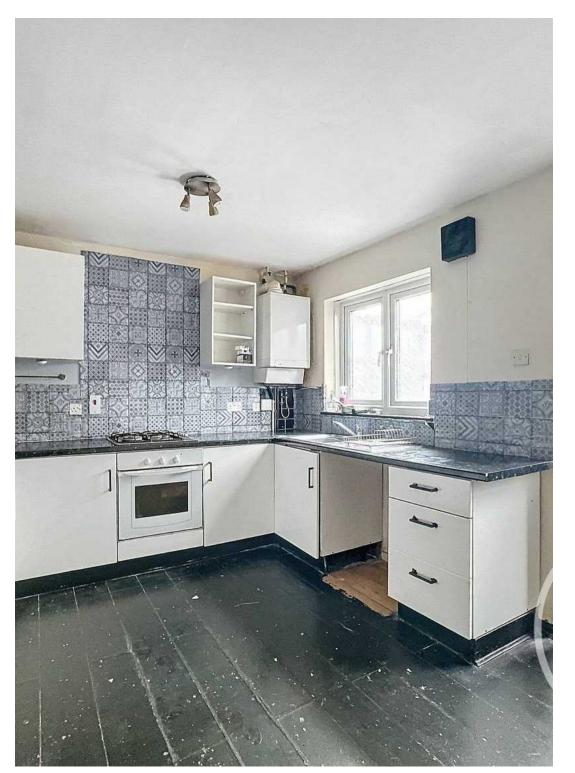

#### Entrance Hall

**Lounge** 13' 1" x 10' 6" (4.00m x 3.20m)

**Kitchen** 9' 9" x 13' 9" (2.96m x 4.18m)

**Conservatory** 9' 8" x 10' 2" (2.95m x 3.10m)

Landing

Bathroom 7' 10" x 4' 9" (2.40m x 1.46m)

**Bedroom One** 12' 11" x 10' 6" (3.94m x 3.20m)