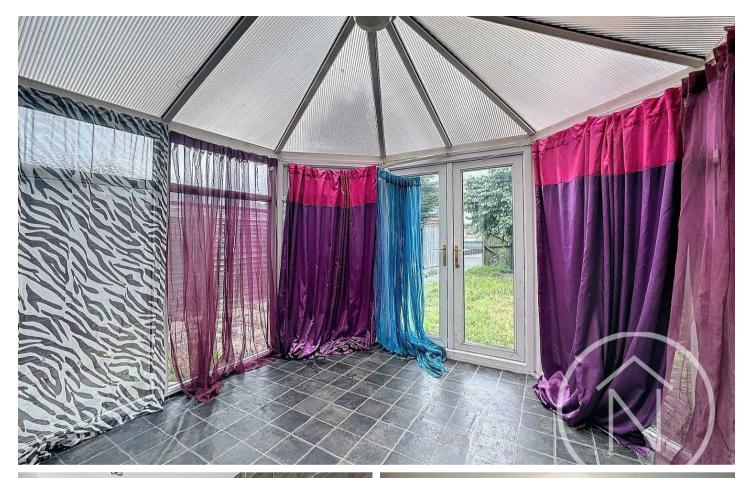

#### Entrance Hall

**Lounge** 13' 1" x 10' 6" (4.00m x 3.20m)

**Kitchen** 9' 9" x 13' 9" (2.96m x 4.18m)

**Conservatory** 9' 8" x 10' 2" (2.95m x 3.10m)

Landing

Bathroom 7' 10" x 4' 9" (2.40m x 1.46m)

**Bedroom One** 12' 11" x 10' 6" (3.94m x 3.20m)