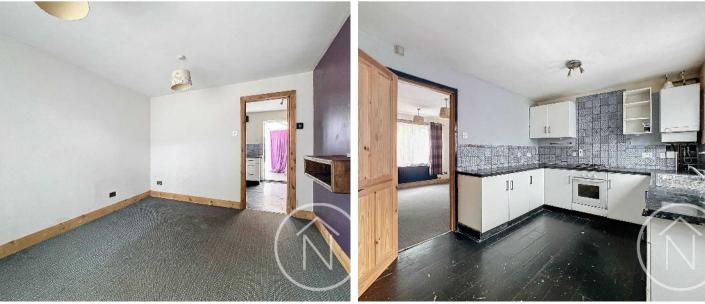

#### Entrance Hall

**Lounge** 13' 1" x 10' 6" (4.00m x 3.20m)

**Kitchen** 9' 9" x 13' 9" (2.96m x 4.18m)

**Conservatory** 9' 8" x 10' 2" (2.95m x 3.10m)

Landing

Bathroom 7' 10" x 4' 9" (2.40m x 1.46m)

**Bedroom One** 12' 11" x 10' 6" (3.94m x 3.20m)