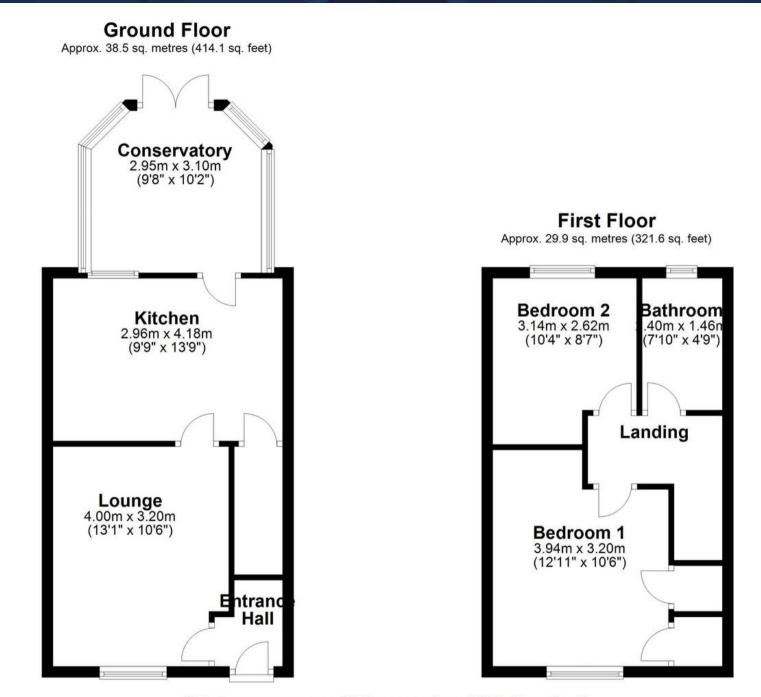

#### Entrance Hall

**Lounge** 13' 1" x 10' 6" (4.00m x 3.20m)

**Kitchen** 9' 9" x 13' 9" (2.96m x 4.18m)

**Conservatory** 9' 8" x 10' 2" (2.95m x 3.10m)

Landing

Bathroom 7' 10" x 4' 9" (2.40m x 1.46m)

**Bedroom One** 12' 11" x 10' 6" (3.94m x 3.20m)

**Bedroom Two** 10' 4" x 8' 7" (3.14m x 2.62m)

#### DRIVEWAY

1 Parking Space

Total area: approx. 68.3 sq. metres (735.6 sq. feet)

floor plan(s) by Northgate<sup>2</sup> for illustration purpose only all measurements are approximate. Plan produced using PlanUp.