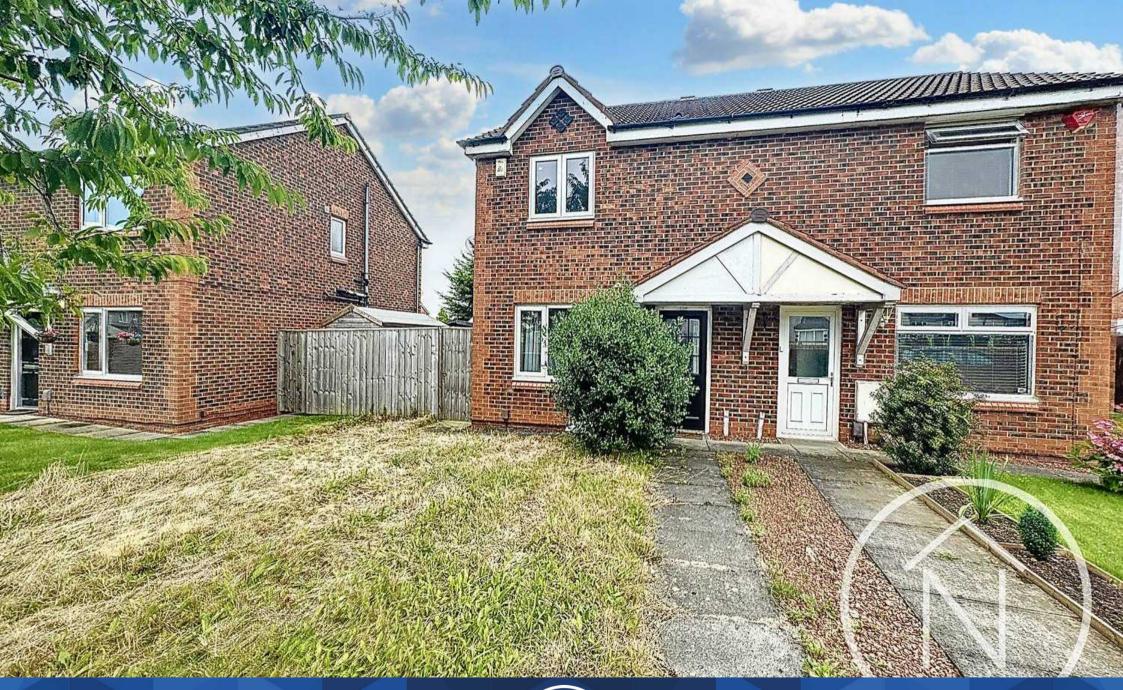

Norton Avenue, Stockton-On-Tees

Offers Invited Between £90,000 And £100,000

Stockton-On-Tees

# Norton Avenue

## Norton, Stockton-On-Tees

Offers Invited between £90,000 And £100,000

This charming Two Bedroom Semi-Detached property presents an excellent opportunity for first-time buyers or investors alike. Offered with no onward chain, the accommodation boasts two reception rooms, providing ample living space for a variety of purposes. The property benefits from gardens to the front and rear, providing a tranquil outdoor escape, perfect for relaxation or entertaining guests. With features including UPVC double glazing, gas central heating, and a driveway to the rear, this property offers both comfort and convenience for modern living. The accommodation comprises of an entrance hall, lounge, kitchen, conservatory, landing, bathroom, and two double bedrooms, offering a well-proportioned layout that suits a range of lifestyles.

Outside, the property showcases a garden to the front and rear, providing a delightful space to enjoy the outdoors. The rear driveway offers convenient off-street parking, adding practicality to the property. Whether you are looking to unwind in a peaceful garden setting or host gatherings with loved ones, this property ensures a harmonious blend of indoor comfort and outdoor tranquillity, making it a truly appealing residence for those seeking a place to call home.