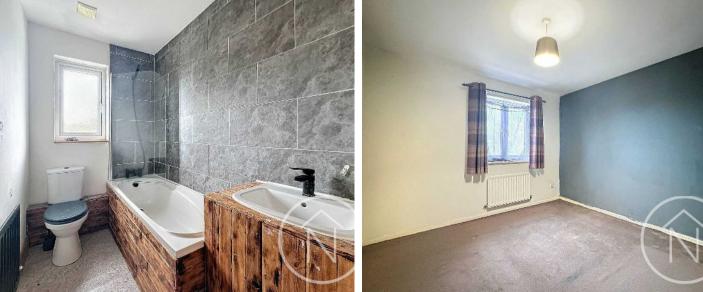

#### Entrance Hall

**Lounge** 13' 1" x 10' 6" (4.00m x 3.20m)

**Kitchen** 9' 9" x 13' 9" (2.96m x 4.18m)

**Conservatory** 9' 8" x 10' 2" (2.95m x 3.10m)

Landing

Bathroom 7' 10" x 4' 9" (2.40m x 1.46m)

**Bedroom One** 12' 11" x 10' 6" (3.94m x 3.20m)

**Bedroom Two** 10' 4" x 8' 7" (3.14m x 2.62m)