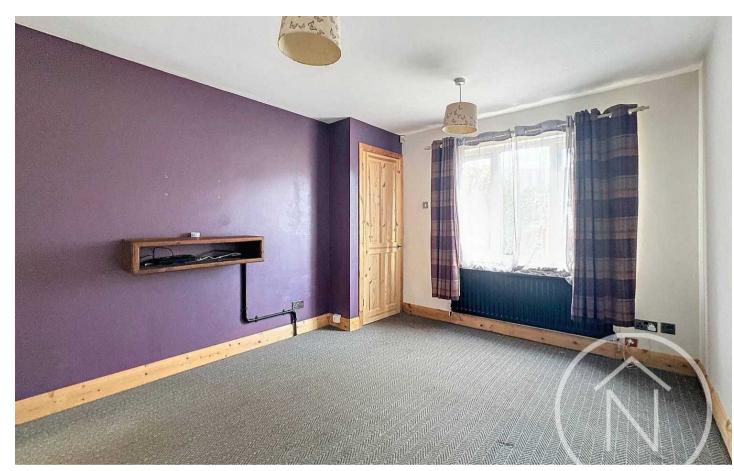

#### Entrance Hall

**Lounge** 13' 1" x 10' 6" (4.00m x 3.20m)

**Kitchen** 9' 9" x 13' 9" (2.96m x 4.18m)

**Conservatory** 9' 8" x 10' 2" (2.95m x 3.10m)

Landing

Bathroom 7' 10" x 4' 9" (2.40m x 1.46m)

**Bedroom One** 12' 11" x 10' 6" (3.94m x 3.20m)

**Bedroom Two** 10' 4" x 8' 7" (3.14m x 2.62m)