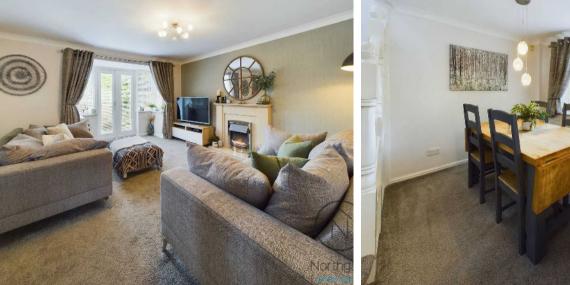

Upon entering the home, you are greeted by a welcoming entrance hall. The ground floor features a modern kitchen equipped with integrated appliances, providing a sleek and functional space for cooking and dining. Adjacent to the kitchen is a versatile study, perfect for use as a home office. The spacious lounge and dining room is designed for comfort and entertainment, with patio doors that open to the rear garden. A conveniently located WC completes the ground floor layout.

Hallway: 14'0" x 3'1" (4.29m x 0.96m)

Lounge/Dining Room: 13'3" x 20'0" (4.06m x 6.12m)

**Study:** 6'0" x 7'10" (1.84m x 2.40m)

WC: 3'9" x 4'6" (1.15m x 1.38m)

**Kitchen:** 14'10" x 7'11" (4.54m x 2.42m)

First Floor: