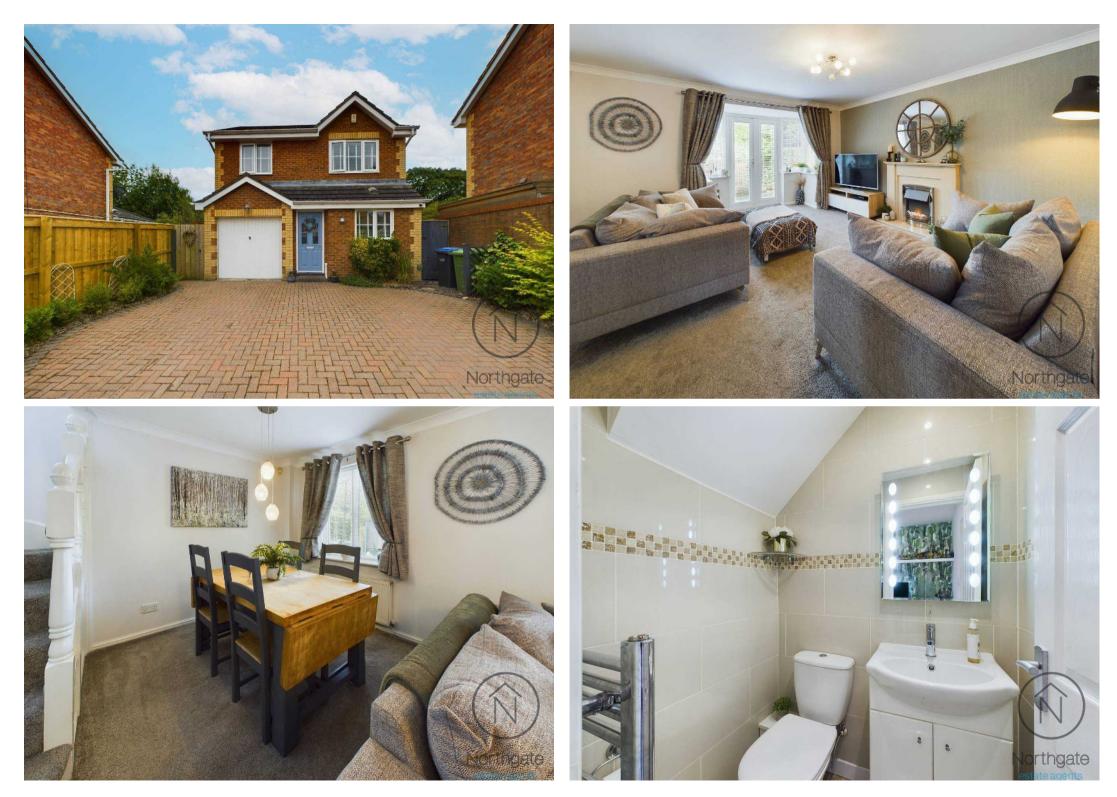

Upon entering the home, you are greeted by a welcoming entrance hall. The ground floor features a modern kitchen equipped with integrated appliances, providing a sleek and functional space for cooking and dining. Adjacent to the kitchen is a versatile study, perfect for use as a home office. The spacious lounge and dining room is designed for comfort and entertainment, with patio doors that open to the rear garden. A conveniently located WC completes the ground floor layout.

On the first floor, you will find three generously sized bedrooms. The master bedroom benefits from an en-suite shower room, adding a touch of luxury to the home. Additionally, there is a well-appointed family bathroom with a WC.

Externally, the property offers a double driveway at the front, providing ample parking space, and a half-sized garage for storage. The rear garden is south-facing, ensuring plenty of natural sunlight throughout the day, making it a perfect space for outdoor activities and relaxation.

Hallway: 14'0" x 3'1" (4.29m x 0.96m)

Lounge/Dining Room: 13'3" x 20'0" (4.06m x 6.12m)

**Study:** 6'0" x 7'10" (1.84m x 2.40m)

WC: 3'9" x 4'6" (1.15m x 1.38m)

**Kitchen:** 14'10" x 7'11" (4.54m x 2.42m)

First Floor:

Bedroom One: 11'3" x 11'1" (3.44m x 3.39m)

**Ensuite:** 4'4" x 7'11" (1.33m x 2.43m)

Bedroom Two: 9'5" x 11'1" (2.88m x 3.39m)

Bedroom Three: 8'4" x 8'9" (2.55m x 2.69m)

Bathroom: 7'9" x 6'9" (2.37m x 2.07m)