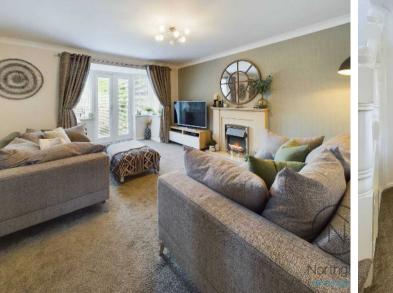

Upon entering the home, you are greeted by a welcoming entrance hall. The ground floor features a modern kitchen equipped with integrated appliances, providing a sleek and functional space for cooking and dining. Adjacent to the kitchen is a versatile study, perfect for use as a home office. The spacious lounge and dining room is designed for comfort and entertainment, with patio doors that open to the rear garden. A conveniently located WC completes the ground floor layout.