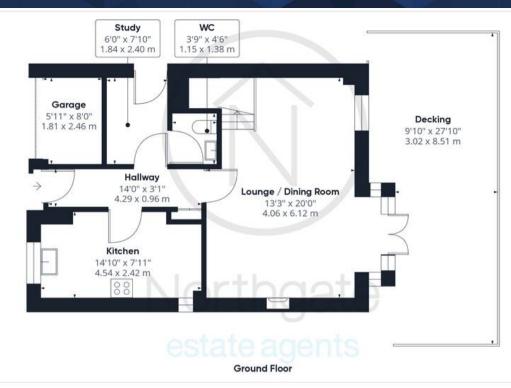

Upon entering the home, you are greeted by a welcoming entrance hall. The ground floor features a modern kitchen equipped with integrated appliances, providing a sleek and functional space for cooking and dining. Adjacent to the kitchen is a versatile study, perfect for use as a home office. The spacious lounge and dining room is designed for comfort and entertainment, with patio doors that open to the rear garden. A conveniently located WC completes the ground floor layout.

Hallway: 14'0" x 3'1" (4.29m x 0.96m)

Lounge/Dining Room: 13'3" x 20'0" (4.06m x 6.12m)

**Study:** 6'0" x 7'10" (1.84m x 2.40m)

WC: 3'9" x 4'6" (1.15m x 1.38m)

**Kitchen:** 14'10" x 7'11" (4.54m x 2.42m)

First Floor:

Bedroom One: 11'3" x 11'1" (3.44m x 3.39m)

**Ensuite:** 4'4" x 7'11" (1.33m x 2.43m)

Bedroom Two: 9'5" x 11'1" (2.88m x 3.39m)

Bedroom Three: 8'4" x 8'9" (2.55m x 2.69m)

Bathroom: 7'9" x 6'9" (2.37m x 2.07m)