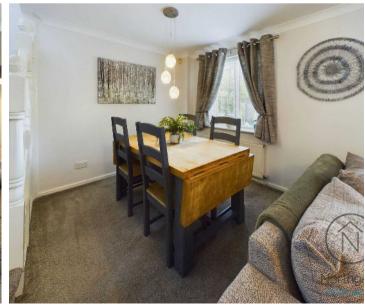

Upon entering the home, you are greeted by a welcoming entrance hall. The ground floor features a modern kitchen equipped with integrated appliances, providing a sleek and functional space for cooking and dining. Adjacent to the kitchen is a versatile study, perfect for use as a home office. The spacious lounge and dining room is designed for comfort and entertainment, with patio doors that open to the rear garden. A conveniently located WC completes the ground floor layout.

Hallway: 14'0" x 3'1" (4.29m x 0.96m)

Lounge/Dining Room: 13'3" x 20'0" (4.06m x 6.12m)

**Study:** 6'0" x 7'10" (1.84m x 2.40m)

WC: 3'9" x 4'6" (1.15m x 1.38m)

**Kitchen:** 14'10" x 7'11" (4.54m x 2.42m)

First Floor: