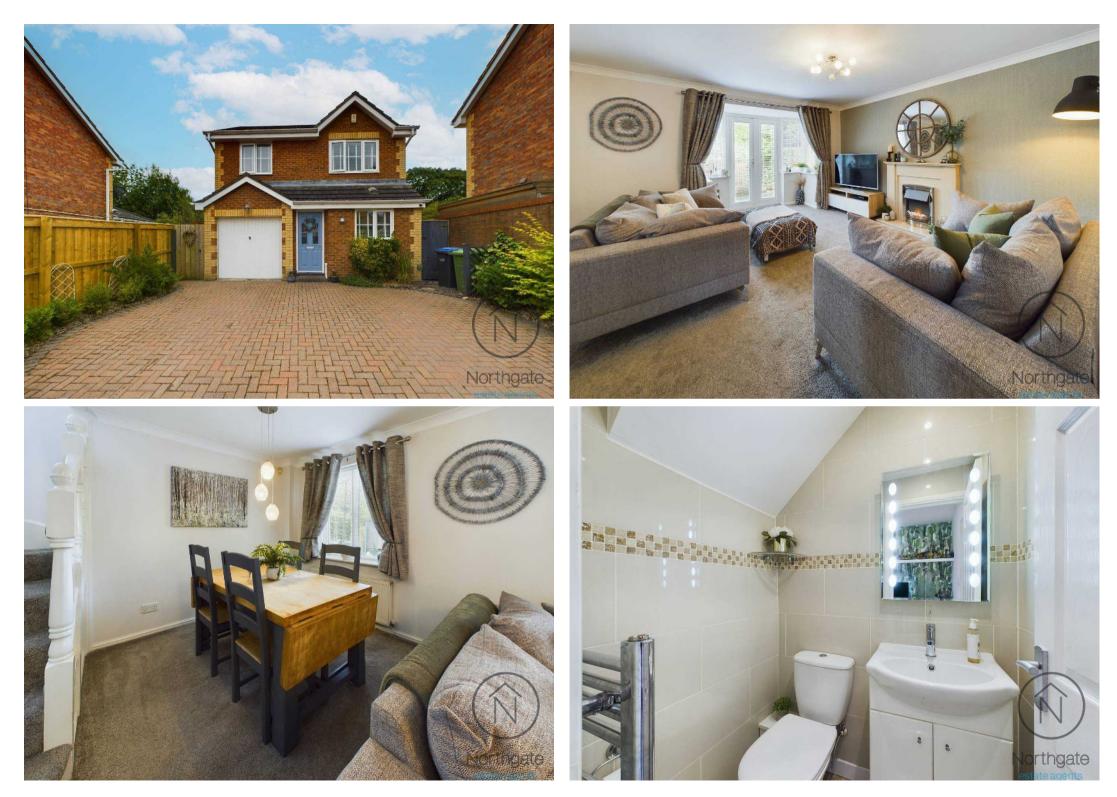

## Newton Aycliffe, Newton Aycliffe

Windsor Close is a charming three-bedroom detached family home situated in the desirable Woodham area of Newton Aycliffe. This property offers spacious and modern living, making it an ideal choice for families.

Upon entering the home, you are greeted by a welcoming entrance hall. The ground floor features a modern kitchen equipped with integrated appliances, providing a sleek and functional space for cooking and dining. Adjacent to the kitchen is a versatile study, perfect for use as a home office. The spacious lounge and dining room is designed for comfort and entertainment, with patio doors that open to the rear garden. A conveniently located WC completes the ground floor layout.

On the first floor, you will find three generously sized bedrooms. The master bedroom benefits from an en-suite shower room, adding a touch of luxury to the home. Additionally, there is a well-appointed family bathroom with a WC.

Externally, the property offers a double driveway at the front, providing ample parking space, and a half-sized garage for storage. The rear garden is south-facing, ensuring plenty of natural sunlight throughout the day, making it a perfect space for outdoor activities and relaxation.