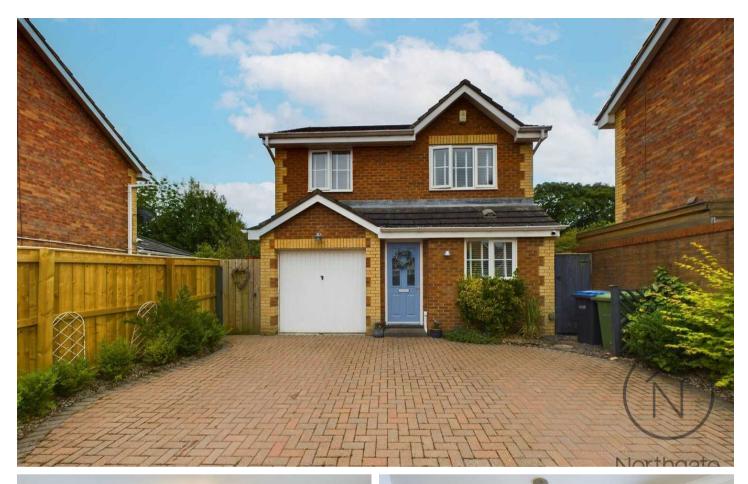

Externally, the property offers a double driveway at the front, providing ample parking space, and a half-sized garage for storage. The rear garden is south-facing, ensuring plenty of natural sunlight throughout the day, making it a perfect space for outdoor activities and relaxation.

## GARAGE

- Single Garage
- Half Size Garage.
- DRIVEWAY
- 2 Parking Spaces