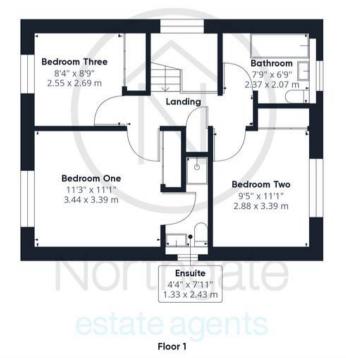

On the first floor, you will find three generously sized bedrooms. The master bedroom benefits from an en-suite shower room, adding a touch of luxury to the home. Additionally, there is a well-appointed family bathroom with a WC.

Bedroom One: 11'3" x 11'1" (3.44m x 3.39m)

**Ensuite:** 4'4" x 7'11" (1.33m x 2.43m)

Bedroom Two: 9'5" x 11'1" (2.88m x 3.39m)

Bedroom Three: 8'4" x 8'9" (2.55m x 2.69m)

Bathroom: 7'9" x 6'9" (2.37m x 2.07m)