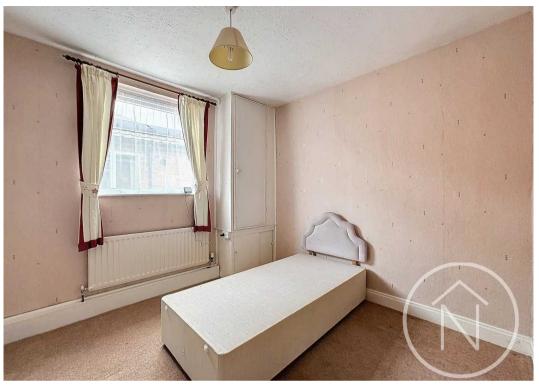

#### Entrance Vestibule

**Lounge** 10' 7" x 13' 6" (3.22m x 4.11m)

**Dining Room** 10' 7" x 9' 9" (3.22m x 2.96m)

**Kitchen** 10' 1" x 10' 6" (3.08m x 3.20m)

Bathroom 7' 1" x 5' 6" (2.15m x 1.67m)

Wc

Bedroom One

11' 8" x 9' 9" (3.55m x 2.96m)

Bedroom Two

11' 9" x 10' 1" (3.57m x 3.08m)