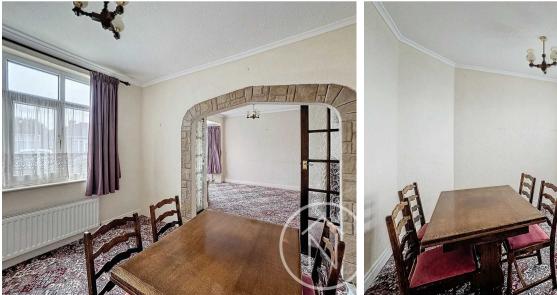

#### Entrance Vestibule

**Lounge** 10' 7" x 13' 6" (3.22m x 4.11m)

**Dining Room** 10' 7" x 9' 9" (3.22m x 2.96m)

**Kitchen** 10' 1" x 10' 6" (3.08m x 3.20m)

Bathroom 7' 1" x 5' 6" (2.15m x 1.67m)

Wc

Bedroom One