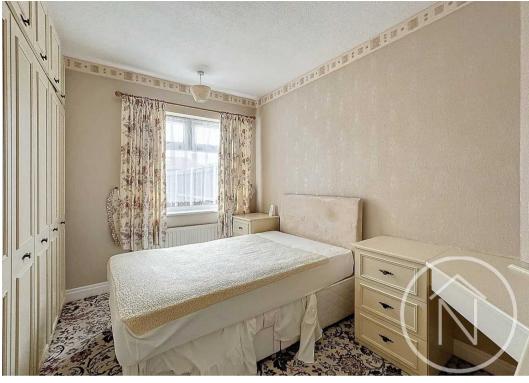

#### Entrance Vestibule

**Lounge** 10' 7" x 13' 6" (3.22m x 4.11m)

**Dining Room** 10' 7" x 9' 9" (3.22m x 2.96m)

**Kitchen** 10' 1" x 10' 6" (3.08m x 3.20m)

Bathroom 7' 1" x 5' 6" (2.15m x 1.67m)

Wc

Bedroom One

11' 8" x 9' 9" (3.55m x 2.96m)

Bedroom Two

11' 9" x 10' 1" (3.57m x 3.08m)