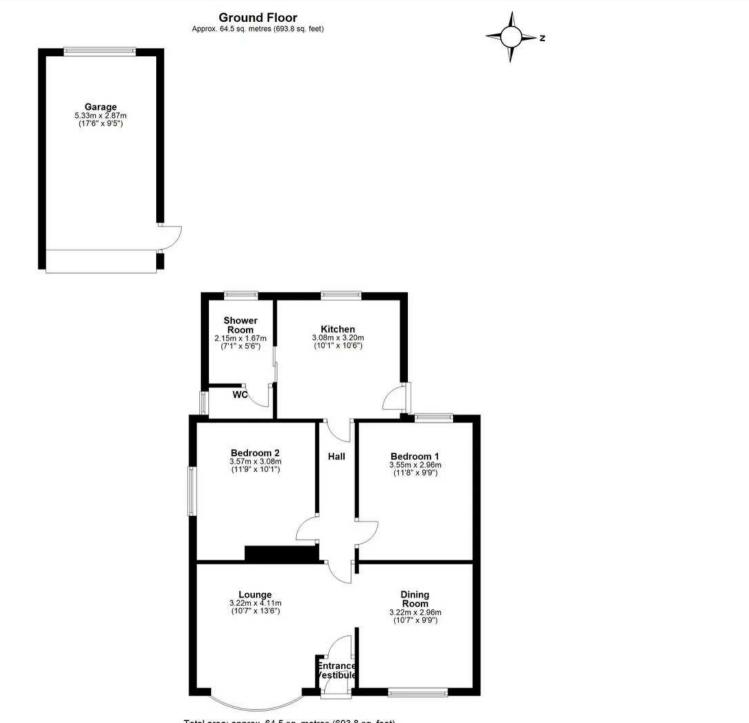

#### Entrance Vestibule

**Lounge** 10' 7" x 13' 6" (3.22m x 4.11m)

**Dining Room** 10' 7" x 9' 9" (3.22m x 2.96m)

**Kitchen** 10' 1" x 10' 6" (3.08m x 3.20m)

Bathroom 7' 1" x 5' 6" (2.15m x 1.67m)

Wc

Bedroom One

11' 8" x 9' 9" (3.55m x 2.96m)

Bedroom Two

11' 9" x 10' 1" (3.57m x 3.08m)

#### GARAGE

Single Garage

#### DRIVEWAY

1 Parking Space

Total area: approx. 64.5 sq. metres (693.8 sq. feet) floor plan(s) by Northgate? for illustration purpose only all measurements are approximate. Plan produced using Plan(p).