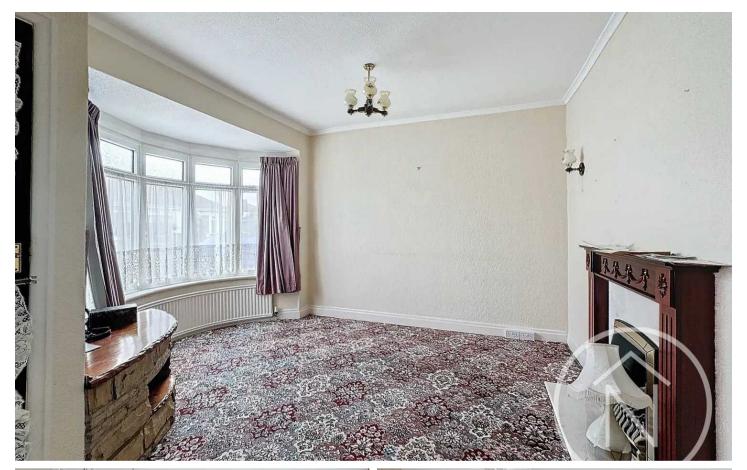

#### Entrance Vestibule

**Lounge** 10' 7" x 13' 6" (3.22m x 4.11m)

**Dining Room** 10' 7" x 9' 9" (3.22m x 2.96m)

**Kitchen** 10' 1" x 10' 6" (3.08m x 3.20m)

Bathroom 7' 1" x 5' 6" (2.15m x 1.67m)

Wc

Bedroom One