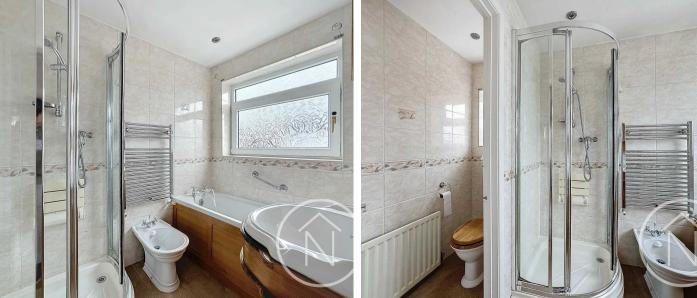

#### Entrance Vestibule

**Lounge** 10' 7" x 13' 6" (3.22m x 4.11m)

**Dining Room** 10' 7" x 9' 9" (3.22m x 2.96m)

**Kitchen** 10' 1" x 10' 6" (3.08m x 3.20m)

Bathroom 7' 1" x 5' 6" (2.15m x 1.67m)

Wc

Bedroom One