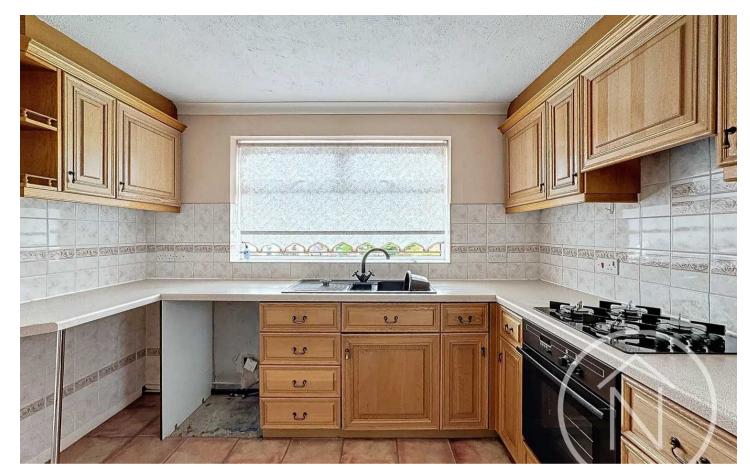

#### Entrance Vestibule

**Lounge** 10' 7" x 13' 6" (3.22m x 4.11m)

**Dining Room** 10' 7" x 9' 9" (3.22m x 2.96m)

**Kitchen** 10' 1" x 10' 6" (3.08m x 3.20m)

Bathroom 7' 1" x 5' 6" (2.15m x 1.67m)

Wc

Bedroom One