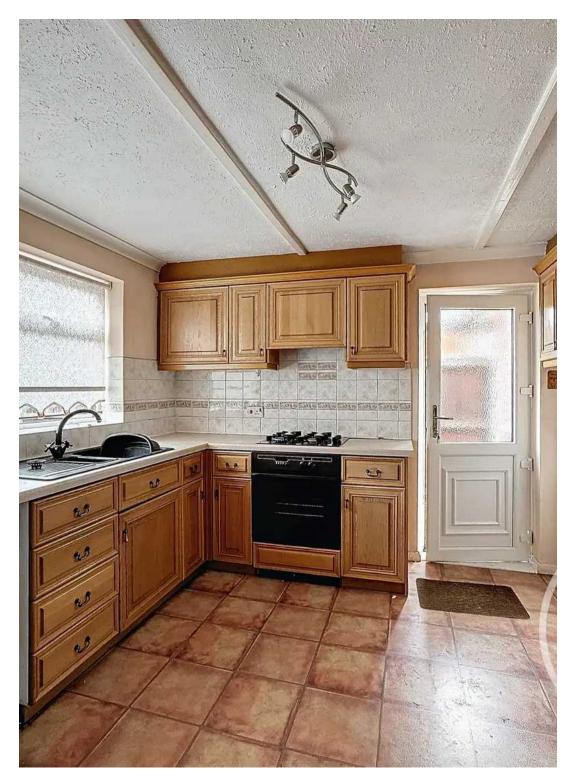

#### Entrance Vestibule

**Lounge** 10' 7" x 13' 6" (3.22m x 4.11m)

**Dining Room** 10' 7" x 9' 9" (3.22m x 2.96m)

**Kitchen** 10' 1" x 10' 6" (3.08m x 3.20m)

Bathroom 7' 1" x 5' 6" (2.15m x 1.67m)

Wc

Bedroom One