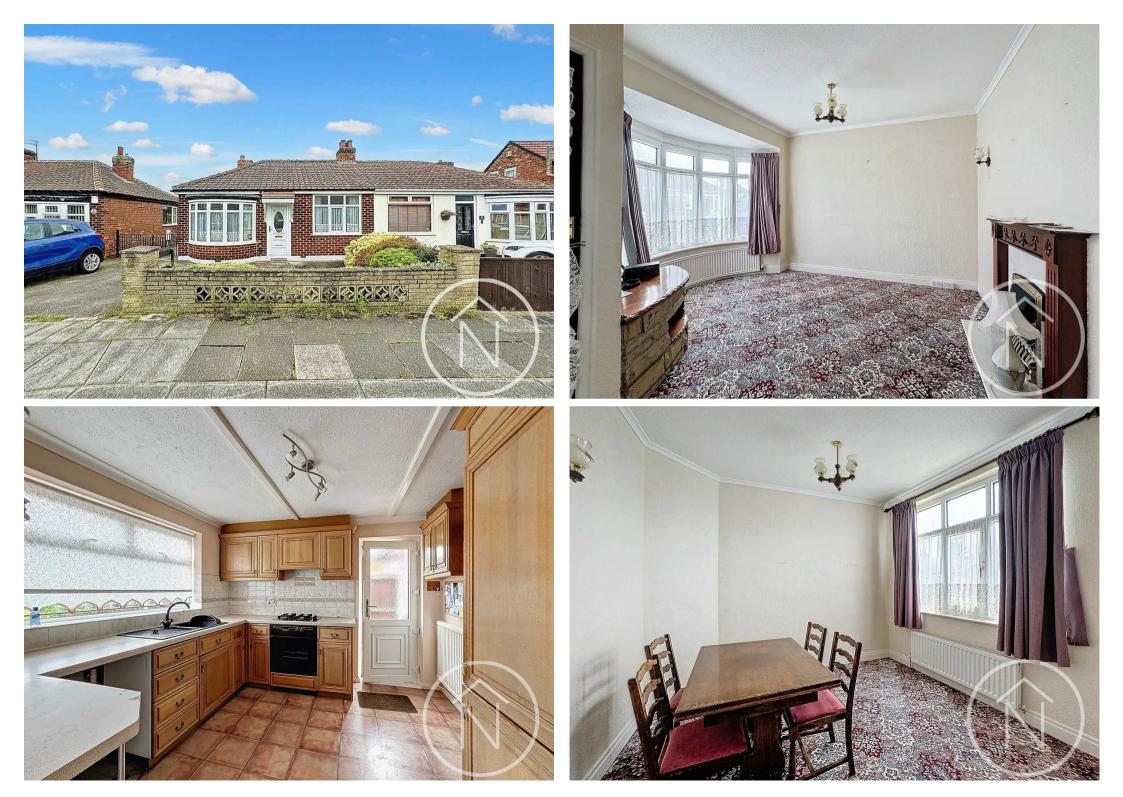

### Billingham, Billingham

Nestled in the sought-after Wolviston Court area of Billingham, this charming two-bedroom semi-detached bungalow presents an enticing opportunity for those seeking a comfortable and convenient abode with no onward chain. The property features a westfacing rear garden, perfect for enjoying sunny afternoons and evenings. A driveway and garage ensure ample parking space, while UPVC double glazing and gas central heating provide both comfort and energy efficiency. Boasting a prime location near local shops, this home is ideal for those desiring both tranquillity and accessibility.

#### Entrance Vestibule

**Lounge** 10' 7" x 13' 6" (3.22m x 4.11m)

**Dining Room** 10' 7" x 9' 9" (3.22m x 2.96m)

**Kitchen** 10' 1" x 10' 6" (3.08m x 3.20m)

Bathroom 7' 1" x 5' 6" (2.15m x 1.67m)

Wc

Bedroom One