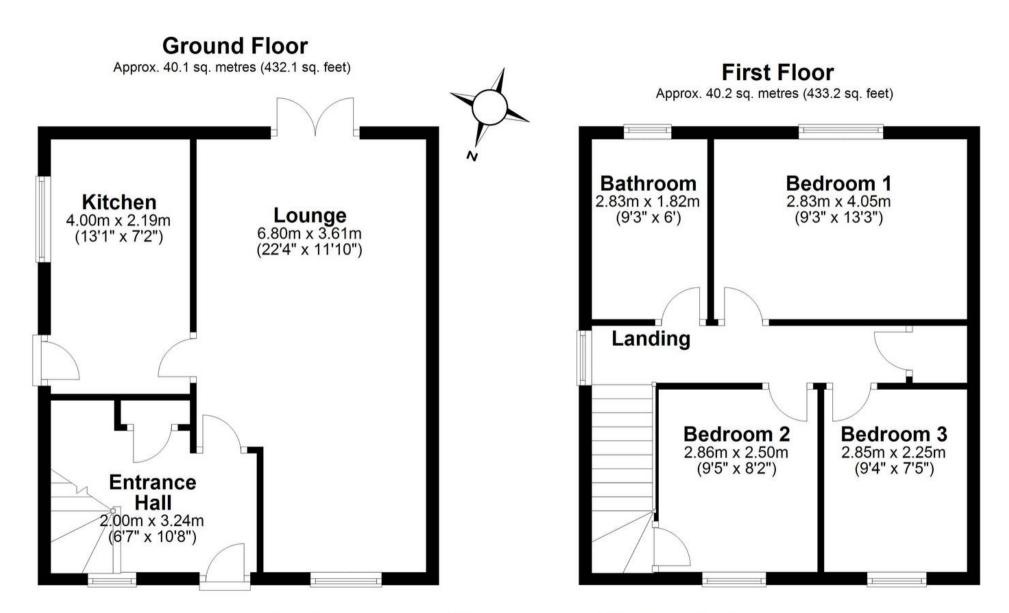

#### Entrance Hall

6' 7" x 10' 8" (2.00m x 3.24m)

#### Lounge

22' 4" x 11' 10" (6.80m x 3.61m)

#### Kitchen

13' 1" x 7' 2" (4.00m x 2.19m)

## Landing

#### Bathroom

9' 3" x 6' 0" (2.83m x 1.82m)

## Bedroom One

9' 3" x 13' 3" (2.83m x 4.05m)

#### Bedroom Two

9' 5" x 1' 8" (2.86m x 0.50m)

#### Bedroom Three

9' 4" x 7' 5" (2.85m x 2.25m)

Total area: approx. 80.4 sq. metres (865.4 sq. feet)

floor plan(s) by Northgate<sup>2</sup> for illustration purpose only all measurements are approximate. Plan produced using PlanUp.