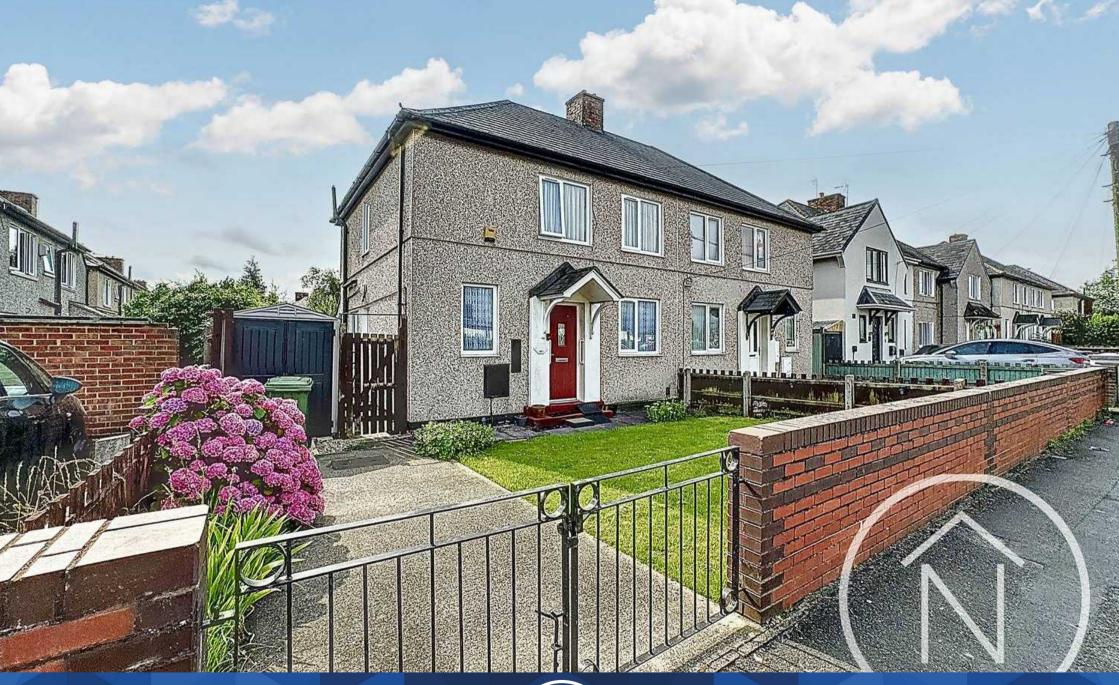

103 Darlington Lane, Norton

# 103 Darlington Lane

Norton

Offers Invited Between £110,000 And £120,000

This charming three-bedroom semi-detached property presents an excellent opportunity for a family or first-time buyer. Situated conveniently close to local shops, bus routes, and other amenities, the property offers a comfortable lifestyle. The driveway provides offstreet parking, complemented by a well-maintained garden to the front and rear. Inside, the accommodation is arranged over two levels, featuring an entrance hall, a spacious lounge diner with patio doors leading to the garden, a modern fitted kitchen, and on the first floor, a family bathroom and three bedrooms. Additional highlights include gas central heating and UPVC double glazing, ensuring comfort and energy efficiency throughout.