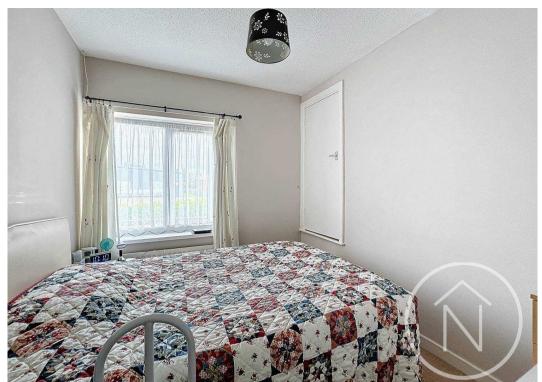

#### Bedroom Three

9' 4" x 7' 5" (2.85m x 2.25m)

Total area: approx. 80.4 sq. metres (865.4 sq. feet)

floor plan(s) by Northgate<sup>2</sup> for illustration purpose only all measurements are approximate. Plan produced using PlanUp.