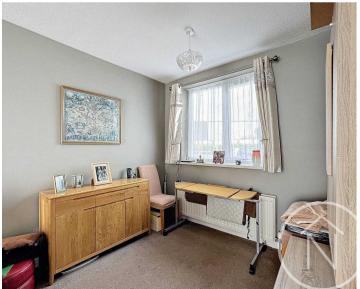

## Bedroom One

9' 3" x 13' 3" (2.83m x 4.05m)

#### Bedroom Three

9' 4" x 7' 5" (2.85m x 2.25m)

Total area: approx. 80.4 sq. metres (865.4 sq. feet)

floor plan(s) by Northgate<sup>2</sup> for illustration purpose only all measurements are approximate. Plan produced using PlanUp.