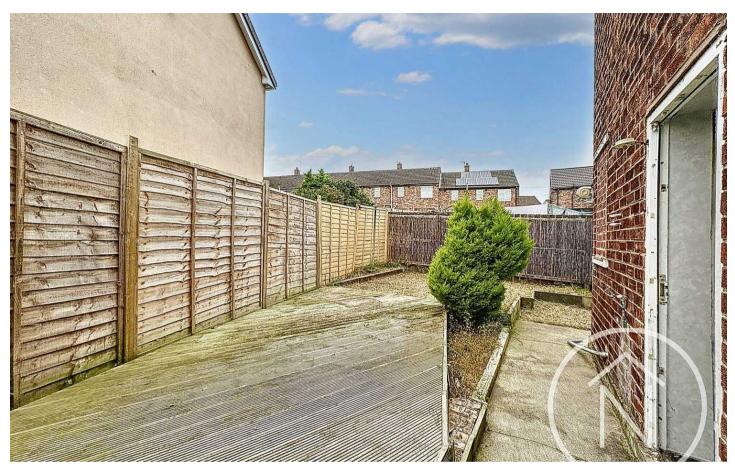

## Billingham

This three-bedroom semi-detached property is offered with no onward chain, making it an ideal opportunity for those looking for a smooth and efficient moving process. The property rests on a large corner plot, providing ample outdoor space and privacy for the occupants. Boasting UPVC double glazing and gas central heating throughout, this home offers both comfort and energy efficiency. The spacious accommodation comprises an inviting entrance hall, a light-filled lounge perfect for relaxation, and a kitchen/diner ideal for entertaining. The first floor features a landing leading to a bathroom with a bath and a separate shower, along with three generously proportioned bedrooms. Outside, the property benefits from extensive gardens to the front, side, and rear, providing plenty of opportunities for outdoor enjoyment. Additionally, the large driveway offers ample parking space for multiple vehicles, adding convenience to daily life.

Council Tax band: A

Tenure: Freehold