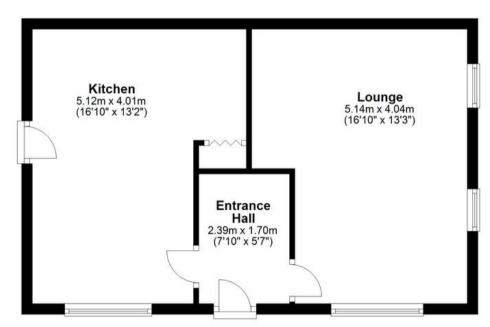

#### Entrance Hall

7' 10" x 5' 7" (2.39m x 1.70m)

#### Lounge

16' 10" x 13' 3" (5.14m x 4.04m)

#### Kitchen

16' 10" x 13' 2" (5.12m x 4.01m)

#### Bedroom Three

6' 11" x 10' 0" (2.12m x 3.04m)

DRIVEWAY

2 Parking Spaces

**Ground Floor** 

Approx. 41.8 sq. metres (449.5 sq. feet)