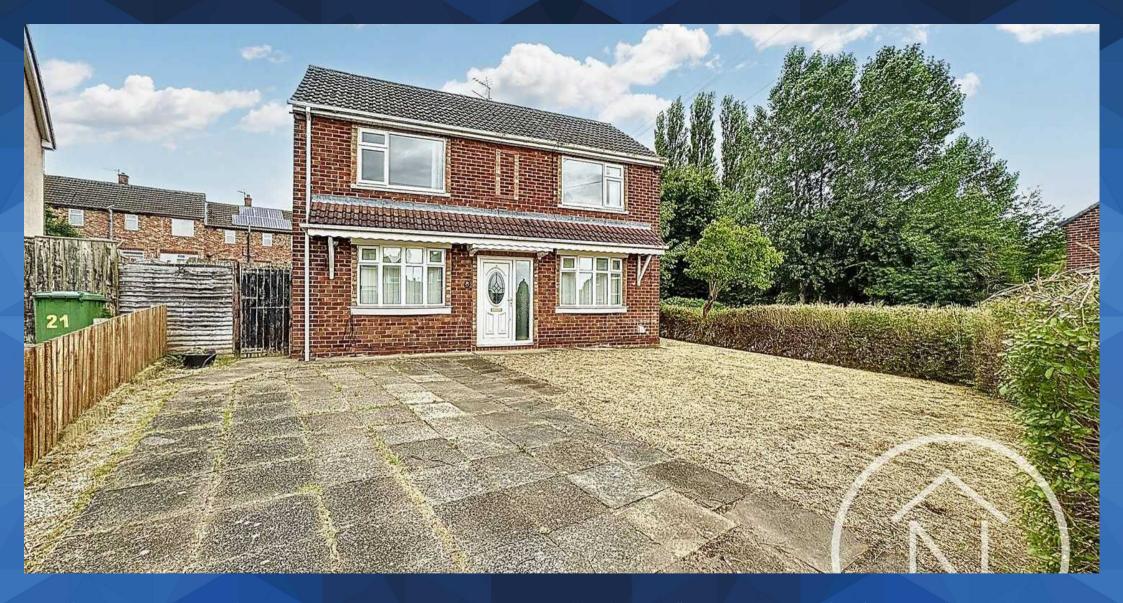

## Billingham

This three-bedroom semi-detached property is offered with no onward chain, making it an ideal opportunity for those looking for a smooth and efficient moving process. The property rests on a large corner plot, providing ample outdoor space and privacy for the occupants. Boasting UPVC double glazing and gas central heating throughout, this home offers both comfort and energy efficiency. The spacious accommodation comprises an inviting entrance hall, a light-filled lounge perfect for relaxation, and a kitchen/diner ideal for entertaining. The first floor features a landing leading to a bathroom with a bath and a separate shower, along with three generously proportioned bedrooms. Outside, the property benefits from extensive gardens to the front, side, and rear, providing plenty of opportunities for outdoor enjoyment. Additionally, the large driveway offers ample parking space for multiple vehicles, adding convenience to daily life.