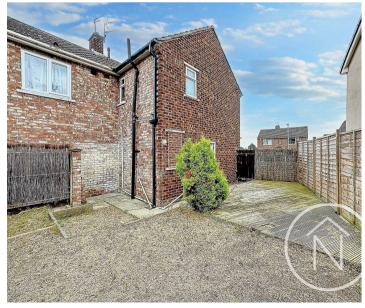

## Billingham

This three-bedroom semi-detached property is offered with no onward chain, making it an ideal opportunity for those looking for a smooth and efficient moving process. The property rests on a large corner plot, providing ample outdoor space and privacy for the occupants. Boasting UPVC double glazing and gas central heating throughout, this home offers both comfort and energy efficiency. The spacious accommodation comprises an inviting entrance hall, a light-filled lounge perfect for relaxation, and a kitchen/diner ideal for entertaining. The first floor features a landing leading to a bathroom with a bath and a separate shower, along with three generously proportioned bedrooms. Outside, the property benefits from extensive gardens to the front, side, and rear, providing plenty of opportunities for outdoor enjoyment. Additionally, the large driveway offers ample parking space for multiple vehicles, adding convenience to daily life.

Council Tax band: A

Tenure: Freehold