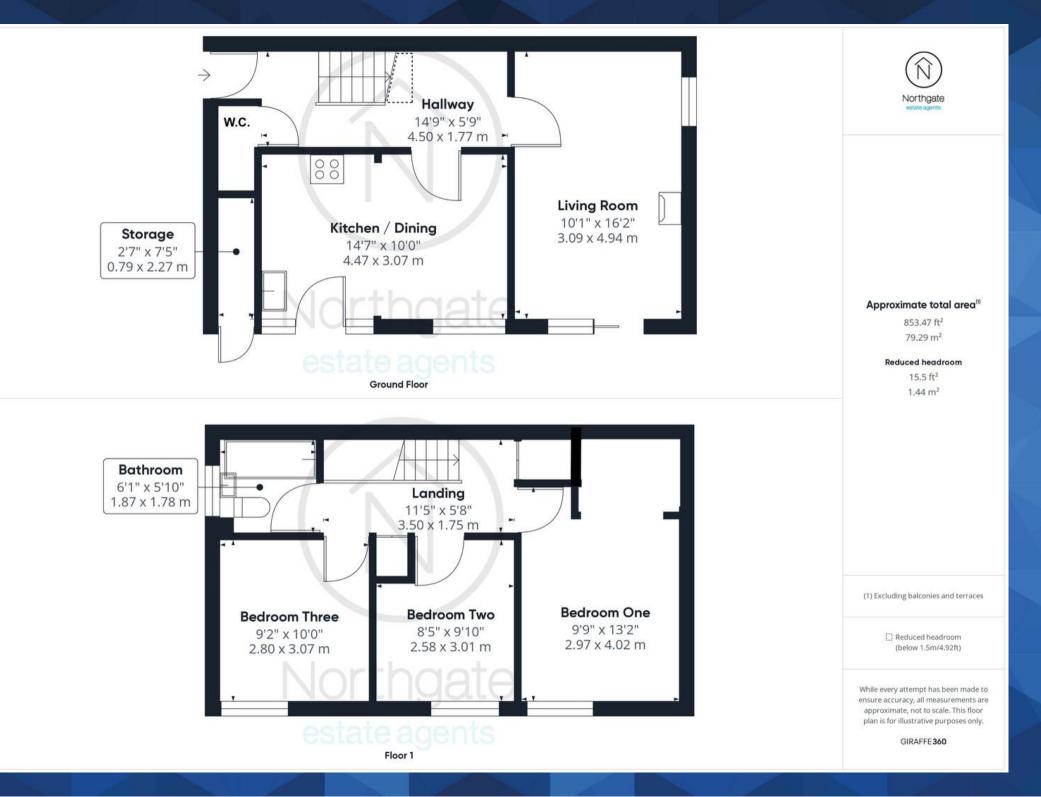

Tenure: Freehold

- Three-Bedroom Home: Ideal for families.
- Kitchen/Dining Room: Belfast sink, built-in oven and hob.
- Living Room: Log-burning stove, patio doors to garden.

Hallway: 14'9" x 5'9" (4.50 x 1.77 m)

**Living Room:** 10'1" x 16'2" (3.09 x 4.94 m)

**Kitchen/Dining:** 14'7" x 10'0" (4.47 x 3.07 m)

Storage: 2'7" x 7'5" (0.79 x 2.27 m)

Landing: 11'5" x 5'8" (3.50 x 1.75 m)

**Bedroom One:** 9'9" x 13'2" (2.97 x 4.02 m)

**Bedroom Two:** 8'5" x 9'10" (2.58 x 3.01 m)

Bedroom Three: 9'2" x 10'0" (2.80 x 3.07 m)

Bathroom: 6'1" x 5'10" (1.87 x 1.78 m)

GARDEN