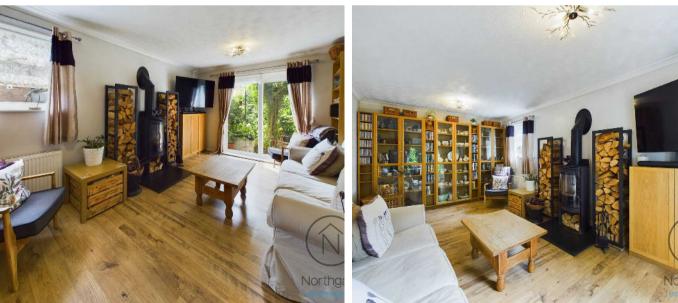

## Newton Aycliffe, Newton Aycliffe

A charming three-bedroom semi detached property located on Grassholme Place in Newton Aycliffe. This delightful home offers spacious and well-appointed accommodation. The ground floor comprises an inviting entrance hall leading to the main living areas. The kitchen/dining room features a range of base and eyelevel units, ample worktop space, a Belfast-style sink and oven and hob. The cozy living room includes a logburning stove and patio sliding doors that open to the rear garden.

**Living Room:** 10'1" x 16'2" (3.09 x 4.94 m)

**Kitchen/Dining:** 14'7" x 10'0" (4.47 x 3.07 m)

Storage: 2'7" x 7'5" (0.79 x 2.27 m)

Landing: 11'5" x 5'8" (3.50 x 1.75 m)

**Bedroom One:** 9'9" x 13'2" (2.97 x 4.02 m)