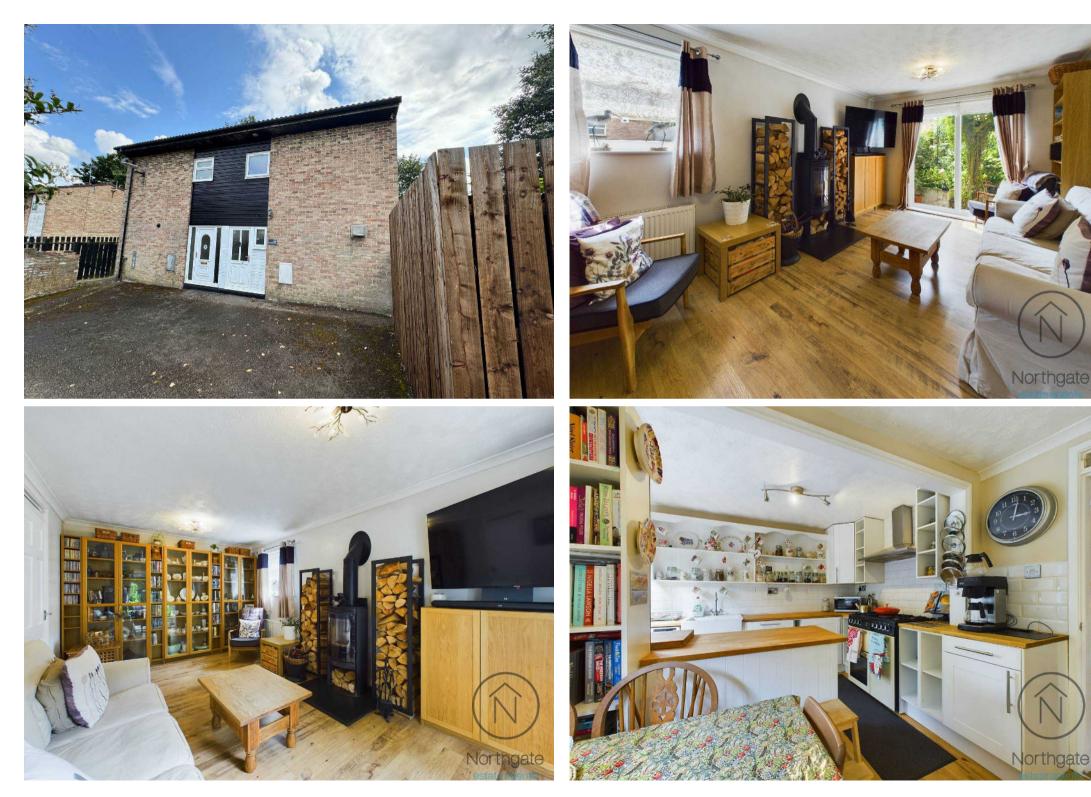

## Newton Aycliffe, Newton Aycliffe

A charming three-bedroom semi detached property located on Grassholme Place in Newton Aycliffe. This delightful home offers spacious and well-appointed accommodation. The ground floor comprises an inviting entrance hall leading to the main living areas. The kitchen/dining room features a range of base and eyelevel units, ample worktop space, a Belfast-style sink and oven and hob. The cozy living room includes a logburning stove and patio sliding doors that open to the rear garden.

The first-floor landing provides access to three generously sized bedrooms, with two built-in storage. The family bathroom is equipped with a bath and shower over with a glass screen, a pedestal wash basin, and a WC.

Externally, the rear garden is designed for low maintenance with a gravel area and raised planted flowerbeds hosting a variety of shrubs and trees. Additional storage includes a built-in storage area, greenhouse, and two storage sheds, all enclosed by a timber fence.