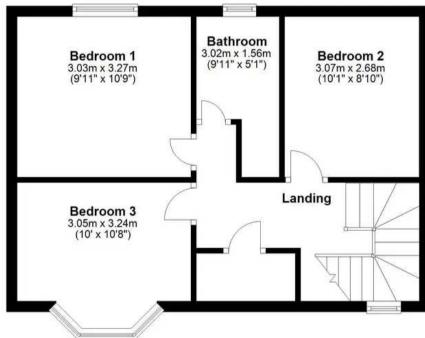

# Landing

# Bathroom

9' 11" x 5' 1" (3.02m x 1.56m)

# Bedroom One

9' 11" x 10' 9" (3.03m x 3.27m)

# Bedroom Two

10' 1" x 8' 10" (3.07m x 2.68m)

# Bedroom Three

10' 0" x 10' 8" (3.05m x 3.24m)