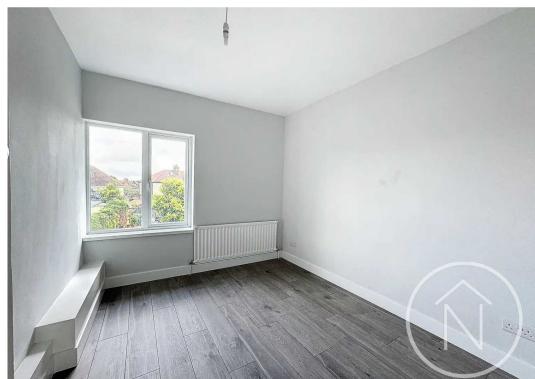

# Bedroom One

9' 11" x 10' 9" (3.03m x 3.27m)

# Bedroom Two

10' 1" x 8' 10" (3.07m x 2.68m)

# Bedroom Three

10' 0" x 10' 8" (3.05m x 3.24m)

# Bedroom Three

10' 0" x 10' 8" (3.05m x 3.24m)

First Floor

Approx. 41.2 sq. metres (443.5 sq. feet)

Total area: approx. 103.9 sq. metres (1117.8 sq. feet)