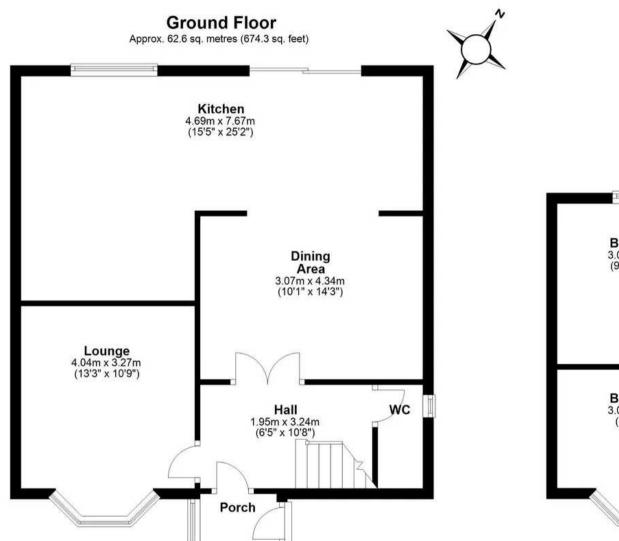

#### Porch

# Hallway

6' 5" x 10' 8" (1.95m x 3.24m)

# Lounge

13' 3" x 10' 9" (4.04m x 3.27m)

# Dining Area

10' 1" x 14' 3" (3.07m x 4.34m)

# Kitchen

15' 5" x 25' 2" (4.69m x 7.67m)

# Ground Floor W/C