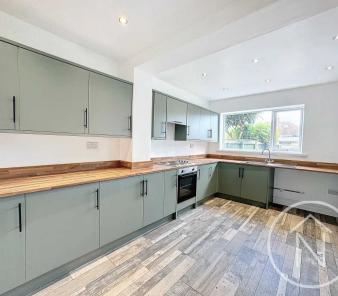

# Kitchen

15' 5" x 25' 2" (4.69m x 7.67m)

#### Kitchen

15' 5" x 25' 2" (4.69m x 7.67m)