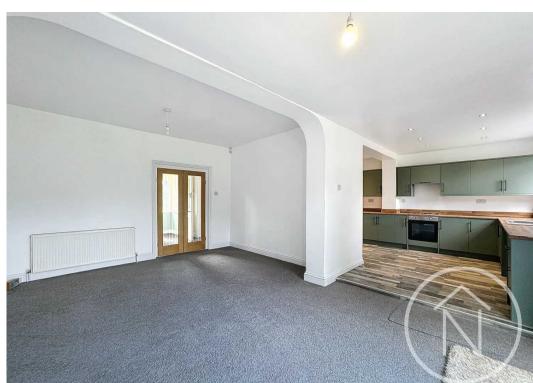

# Lounge

13' 3" x 10' 9" (4.04m x 3.27m)

# Dining Area

10' 1" x 14' 3" (3.07m x 4.34m)