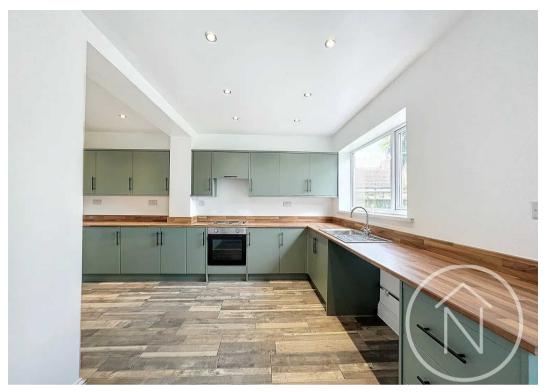

# Kitchen

15' 5" x 25' 2" (4.69m x 7.67m)

#### Kitchen

15' 5" x 25' 2" (4.69m x 7.67m)