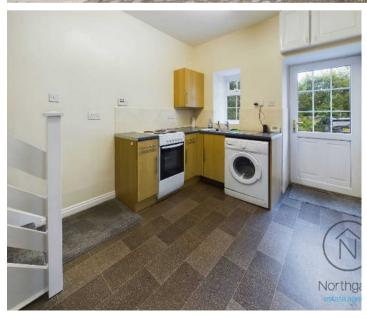

Upon entering, you are greeted by a well-appointed kitchen that seamlessly flows into the inviting living room. The kitchen, with its functional layout and adequate storage space. The adjoining living room providing the perfect setting for relaxation and entertainment.