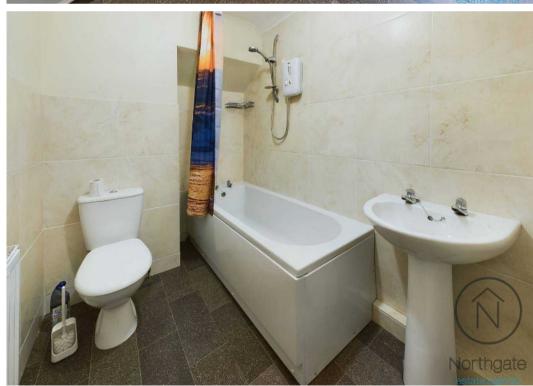

Ascending the stairs, you will find two bedrooms. The intimate size of the bedrooms adds to the cosy ambience of the cottage.

Completing the accommodation is a well-equipped bathroom, offering modern amenities for convenience and comfort.

# Bathroom

7' 10" x 5' 7" (2.40m x 1.70m)