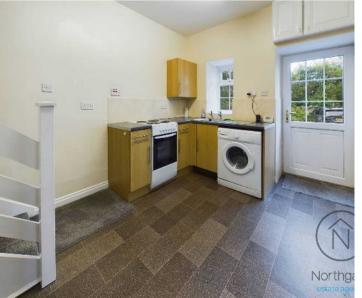

Upon entering, you are greeted by a well-appointed kitchen that seamlessly flows into the inviting living room. The kitchen, with its functional layout and adequate storage space. The adjoining living room providing the perfect setting for relaxation and entertainment.

8' 8" x 13' 0" (2.63m x 3.95m)