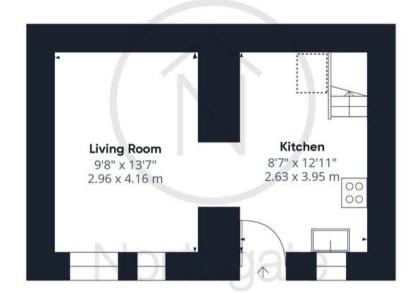

8' 8" x 13' 0" (2.63m x 3.95m)

# Living Room

9' 9" x 13' 8" (2.96m x 4.16m)

### **Ground Floor**

Northgate