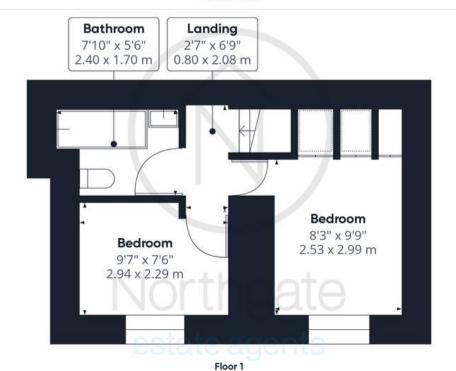

### Bedroom One

8' 4" x 9' 10" (2.53m x 2.99m)

# Bedroom Two

9' 8" x 7' 6" (2.94m x 2.29m)

# Bathroom

7' 10" x 5' 7" (2.40m x 1.70m)