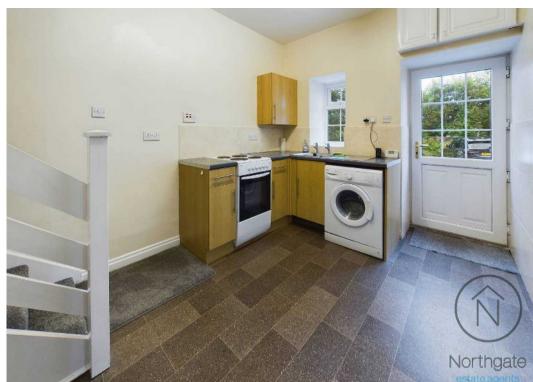

Upon entering, you are greeted by a well-appointed kitchen that seamlessly flows into the inviting living room. The kitchen, with its functional layout and adequate storage space. The adjoining living room providing the perfect setting for relaxation and entertainment.

8' 8" x 13' 0" (2.63m x 3.95m)