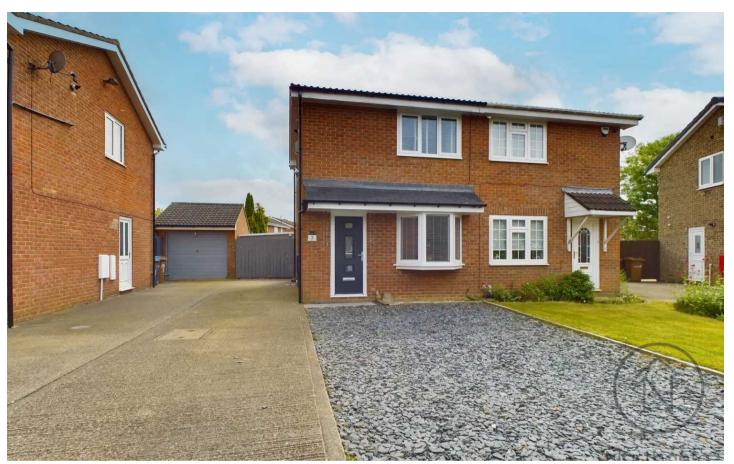

Externally this property truly shines with its generous outdoor space. The large driveway provides ample parking for multiple vehicles, and a slate chipping low maintenance front garden. The rear garden is a tranquil retreat, featuring a combination of decking, a lush lawn, and a charming summer house, creating an ideal setting for al fresco dining or enjoying a morning coffee in the fresh air. Furthermore, the property offers the potential to extend, subject to the necessary planning and building consents, providing the perfect opportunity to truly customise the space to suit your needs and lifestyle.