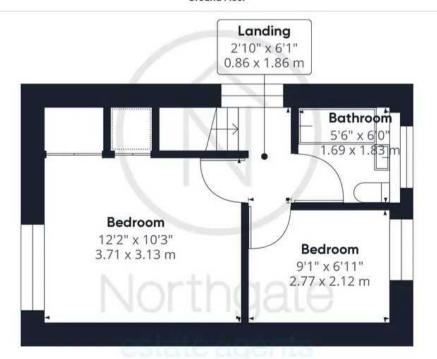

#### Landing:

2'10" x 6'1" (0.86 x 1.86 m)

#### Bedroom 1:

12'2" x 10'3" (3.71 x 3.13 m)

#### Bedroom 2:

9'1" x 6'11" (2.77 x 2.12 m)

#### Bathroom:

5'6" x 6'1" (1.69 x 1.83 m)

DRIVEWAY

5 Parking Spaces

553,55 ft<sup>2</sup> 51.43 m<sup>2</sup>