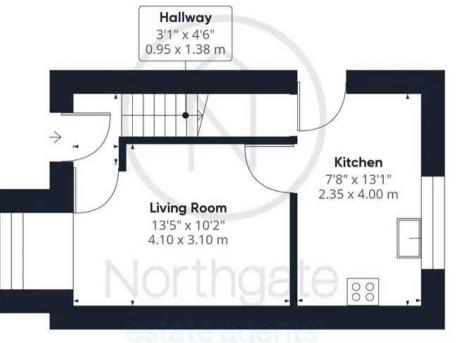

#### Hallway:

3'1" x 4'6" (0.95 x 1.38 m)

### Living Room:

13'5" x 10'2" (4.10 x 3.10 m)

#### Kitchen:

7'8" x 13'1" (2.35 x 4.00 m)