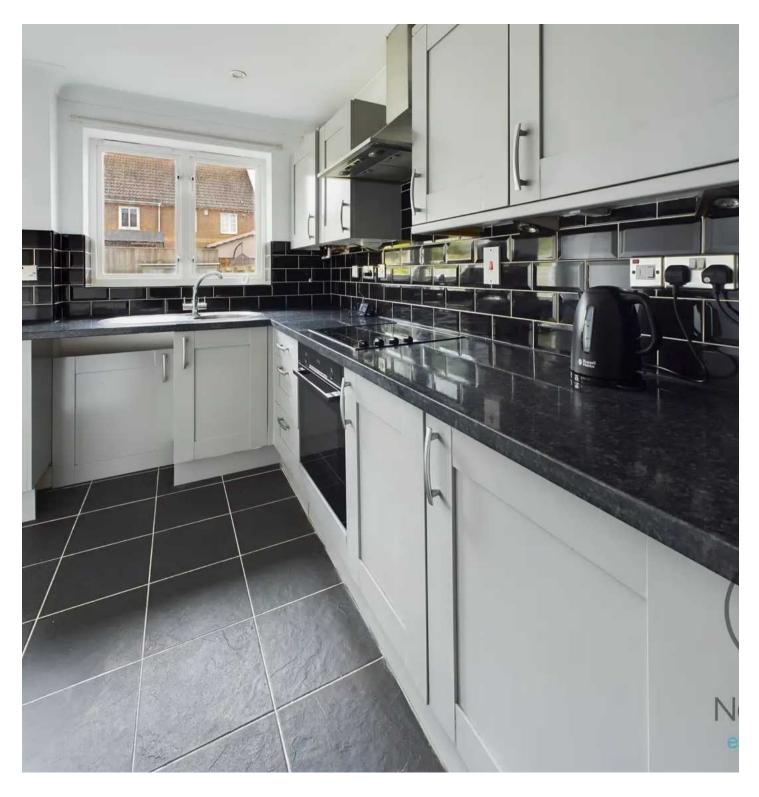

Hamsterley Road, Newton Aycliffe





# Hamsterley Road

Newton Aycliffe, Newton Aycliffe

This three-bedroom semi-detached house offers a spacious and comfortable living environment. The ground floor of the home comprises: Entrance Vestibule, Spacious Lounge/Diner, Kitchen with door to rear garden and door to integrated garage. The upper floor offers a master bedroom with an en-suite refurbished in 2023, Family Bathroom recently refurbished, two additional well-proportioned bedrooms, and a family bathroom. Newly fitted gas central heating system, serving, heating and hot water.

Externally the property boasts a well-maintained rear garden, offering an ideal space for outdoor activities and relaxation. The garden is private and provides a serene environment for enjoying the fresh air. There is a double drive, providing ample