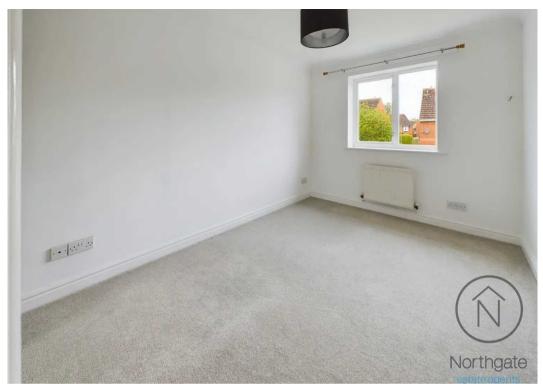

#### Bedroom 1

12' 1" x 8' 3" (3.68m x 2.51m)

#### Bedroom 2

8' 4" x 9' 10" (2.54m x 3.00m)

#### Bedroom 3

8' 5" x 9' 5" (2.57m x 2.87m)