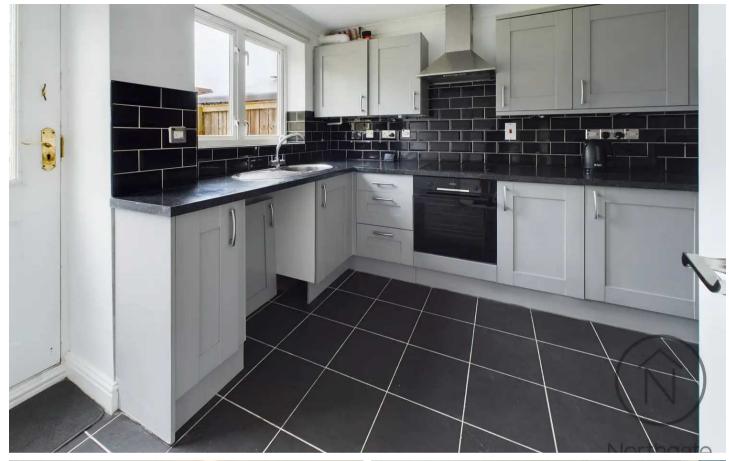

central heating system, serving, heating and hot water.

Externally the property boasts a well-maintained rear garden, offering an ideal space for outdoor activities and relaxation. The garden is private and provides a serene environment for enjoying the fresh air. There is a double drive, providing ample space for parking multiple vehicles along with the garage. This property offers a perfect blend of indoor and outdoor living, making it an ideal option for families, professionals, or anyone seeking a comfortable and versatile home. With its desirable location and excellent access to local amenities and transport links, this property presents an opportunity not to be missed.

Please call the office to arrange a viewing.

Council Tax band: C

Tenure: Freehold

Energy Efficiency Rating: D







## Lounge/Dining Area

23' 3" x 10' 9" (7.09m x 3.28m)

#### Kitchen

11' 2" x 9' 9" (3.40m x 2.97m)

## Garage

16' 4" x 8' 2" (4.98m x 2.49m)

#### Entry

3' 4" x 3' 1" (1.02m x 0.94m)

#### Landing

6' 2" x 14' 3" (1.88m x 4.34m)

#### Bedroom 1

12' 1" x 8' 3" (3.68m x 2.51m)

#### En-suite

7' 9" x 4' 11" (2.36m x 1.50m)

#### Bedroom 2

8' 4" x 9' 10" (2.54m x 3.00m)

#### Bedroom 3

8' 5" x 9' 5" (2.57m x 2.87m)

#### Bathroom

7' 8" x 5' 7" (2.34m x 1.70m)











**Ground Floor** 



Floor 1



Approximate total area®

915.58 ft<sup>2</sup> 85.06 m<sup>2</sup>

Excluding balconies and terraces

While every attempt has been made to ensure accuracy, all measurements are approximate, not to scale. This floor plan is for illustrative purposes only.

GIRAFFE360



# Northgate