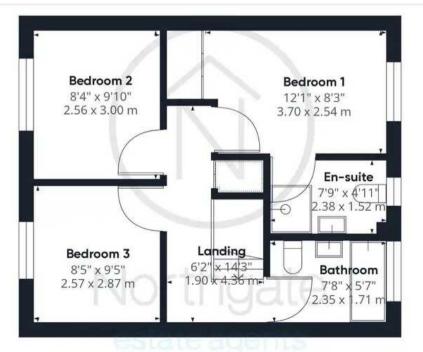

#### Landing

6' 2" x 14' 3" (1.88m x 4.34m)

#### Bedroom 1

12' 1" x 8' 3" (3.68m x 2.51m)

#### En-suite

7' 9" x 4' 11" (2.36m x 1.50m)

#### Bedroom 2

8' 4" x 9' 10" (2.54m x 3.00m)

#### Bedroom 3

8' 5" x 9' 5" (2.57m x 2.87m)

#### Bathroom

7' 8" x 5' 7" (2.34m x 1.70m)

**Ground Floor** 

Floor 1

Approximate total area®

915.58 ft<sup>2</sup> 85.06 m<sup>2</sup>

Excluding balconies and terraces

While every attempt has been made to ensure accuracy, all measurements are approximate, not to scale. This floor plan is for illustrative purposes only.