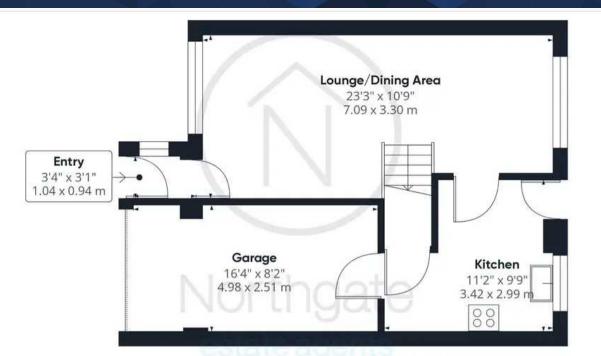

## Lounge/Dining Area

23' 3" x 10' 9" (7.09m x 3.28m)

#### Kitchen

11' 2" x 9' 9" (3.40m x 2.97m)

## Garage

16' 4" x 8' 2" (4.98m x 2.49m)

#### Entry

3' 4" x 3' 1" (1.02m x 0.94m)