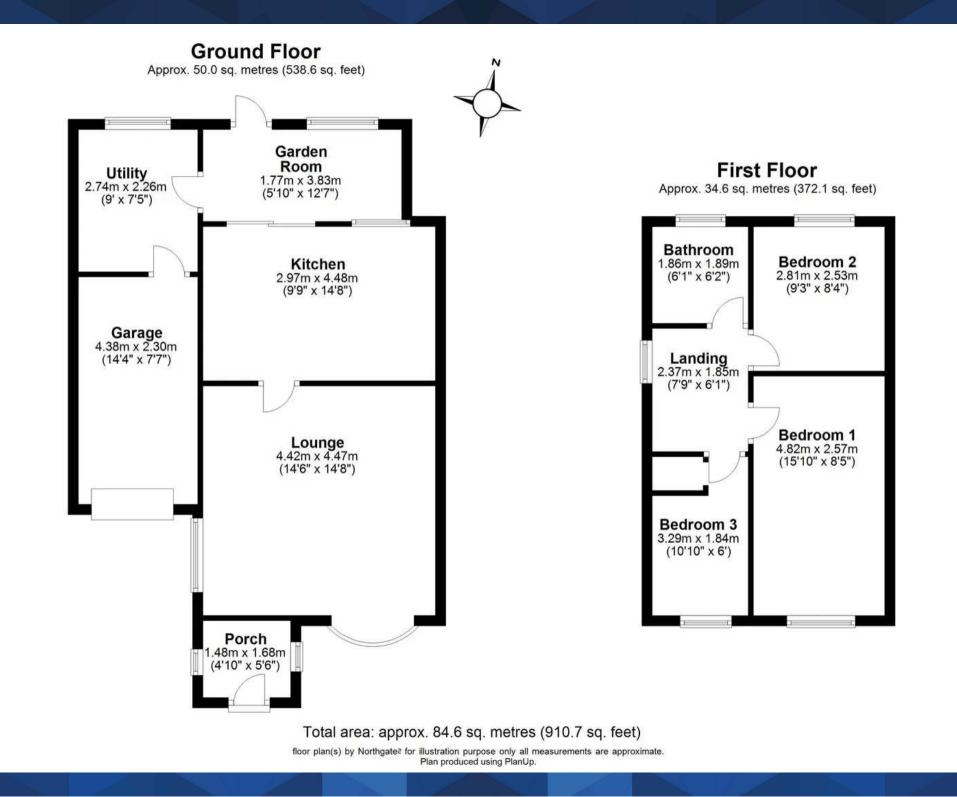

## 11 Ravensdale Middlesbrough

Offers Invited Between £120,000 and £130,000

Nestled in a sought-after location, this extended three-bedroom semi-detached property presents an ideal opportunity for both first-time buyers and investors. Boasting a driveway and garage, this home offers convenience and practicality. The ground floor features a utility room and WC for added functionality, while the garden to the rear provides a tranquil outdoor space for relaxation or entertaining. With no onward chain, this property presents a hassle-free purchase option, awaiting your personal touch to make it truly your own. This property offers ample living space across multiple levels, including a porch, lounge, kitchen/diner, garden room, utility/WC, landing, bathroom, and three bedrooms.

### Porch

4' 10" x 5' 6" (1.48m x 1.68m)

#### Lounge

14' 6" x 14' 8" (4.42m x 4.47m)

### Kitchen

9' 9" x 14' 8" (2.97m x 4.48m)

**Garden Room** 5' 10" x 12' 7" (1.77m x 3.83m)

**Utility** 9' 0" x 7' 5" (2.75m x 2.26m)

Landing 7' 9" x 6' 1" (2.37m x 1.85m)

Bathroom 6' 1" x 6' 2" (1.86m x 1.89m)

**Bedroom One** 15' 10" x 8' 5" (4.82m x 2.57m)

**Bedroom Two** 9' 3" x 8' 4" (2.81m x 2.53m)

**Bedroom Three** 10' 10" x 6' 0" (3.29m x 1.84m)

#### Garage

Single Garage

Driveway

2 Parking Spaces