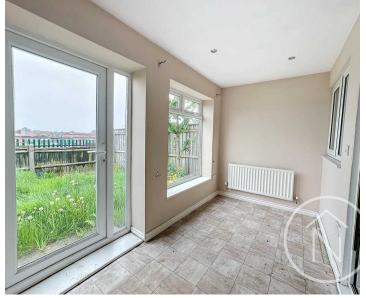

### Kitchen

9' 9" x 14' 8" (2.97m x 4.48m)

**Garden Room** 5' 10" x 12' 7" (1.77m x 3.83m)

**Utility** 9' 0" x 7' 5" (2.75m x 2.26m)

Landing 7' 9" x 6' 1" (2.37m x 1.85m)

Bathroom 6' 1" x 6' 2" (1.86m x 1.89m)