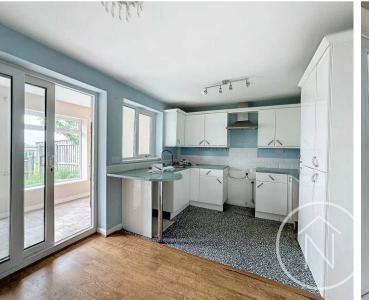

### Kitchen

9' 9" x 14' 8" (2.97m x 4.48m)

**Garden Room** 5' 10" x 12' 7" (1.77m x 3.83m)

**Utility** 9' 0" x 7' 5" (2.75m x 2.26m)

Landing 7' 9" x 6' 1" (2.37m x 1.85m)

Bathroom 6' 1" x 6' 2" (1.86m x 1.89m)