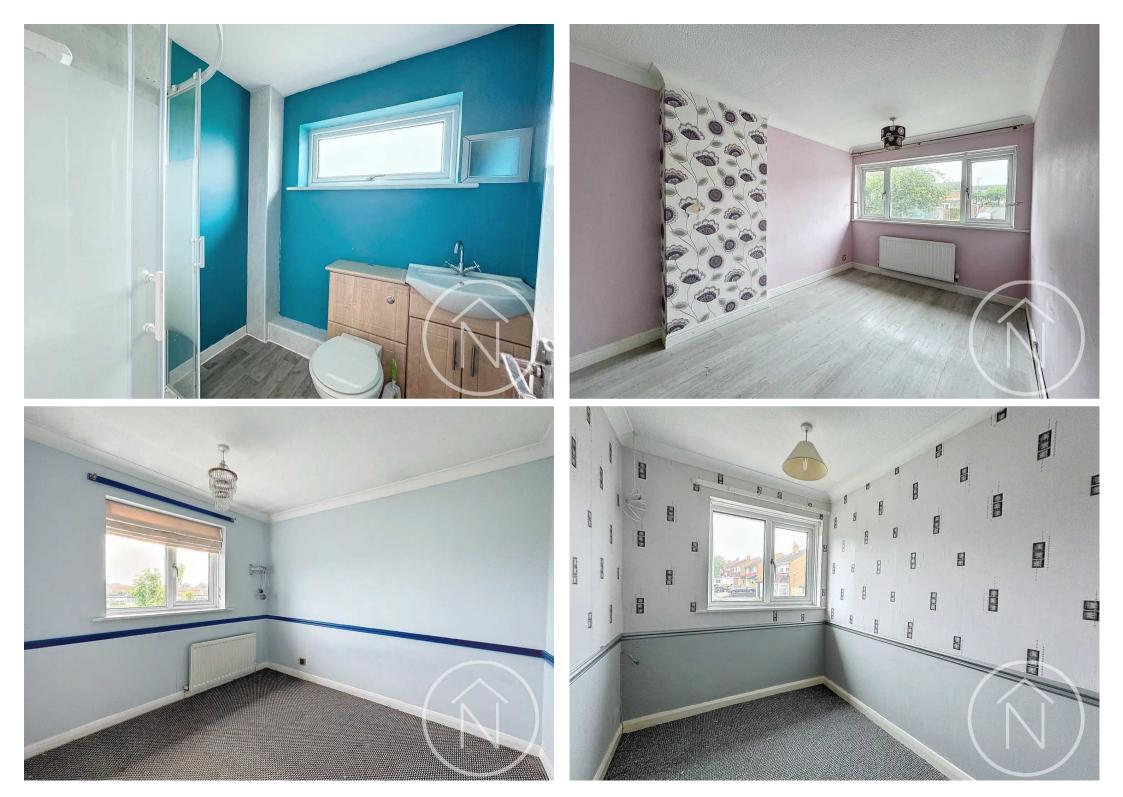

**Bedroom One** 15' 10" x 8' 5" (4.82m x 2.57m)

**Bedroom Two** 9' 3" x 8' 4" (2.81m x 2.53m)

**Bedroom Three** 10' 10" x 6' 0" (3.29m x 1.84m)