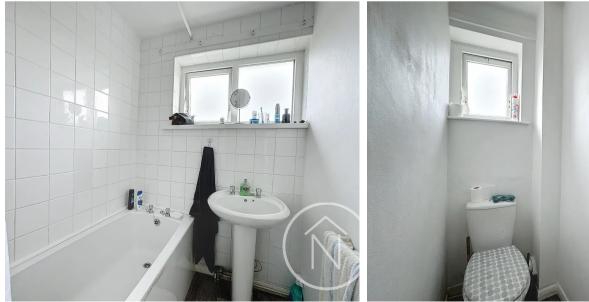

**Utility** 6' 6" x 6' 2" (1.98m x 1.87m)

Landing 8' 8" x 6' 2" (2.64m x 1.87m)

Bathroom 5' 7" x 5' 1" (1.70m x 1.54m)

WC

Bedroom One 12' 7" x 12' 8" (3.83m x 3.86m)

**Bedroom Two** 10' 6" x 12' 7" (3.19m x 3.84m)