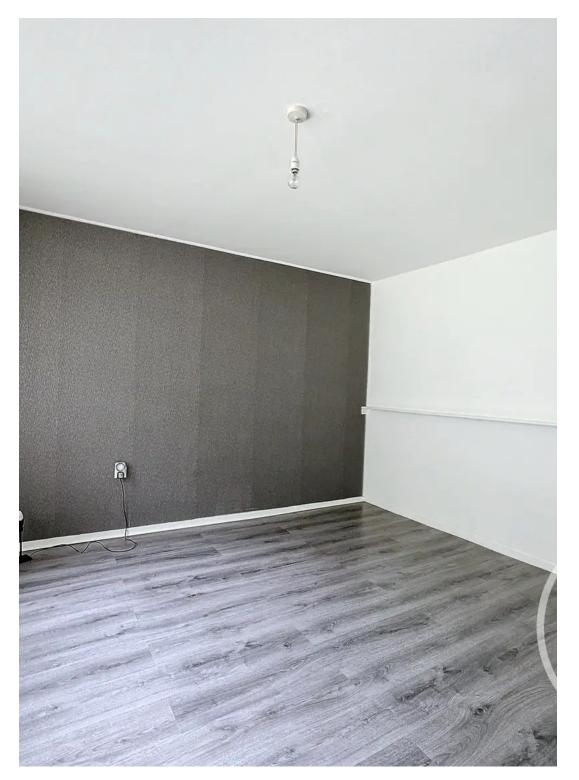

**Utility** 6' 6" x 6' 2" (1.98m x 1.87m)

Landing 8' 8" x 6' 2" (2.64m x 1.87m)

Bathroom 5' 7" x 5' 1" (1.70m x 1.54m)

WC

Bedroom One 12' 7" x 12' 8" (3.83m x 3.86m)

**Bedroom Two** 10' 6" x 12' 7" (3.19m x 3.84m)

Bedroom Three 8' 11" x 7' 10" (2.73m x 2.38m)

GARDEN

Total area: approx. 83.4 sq. metres (897.5 sq. feet) floor plan(s) by Northgate<sup>2</sup> for illustration purpose only all measurements are approximate. Plan produced using PlanUp.