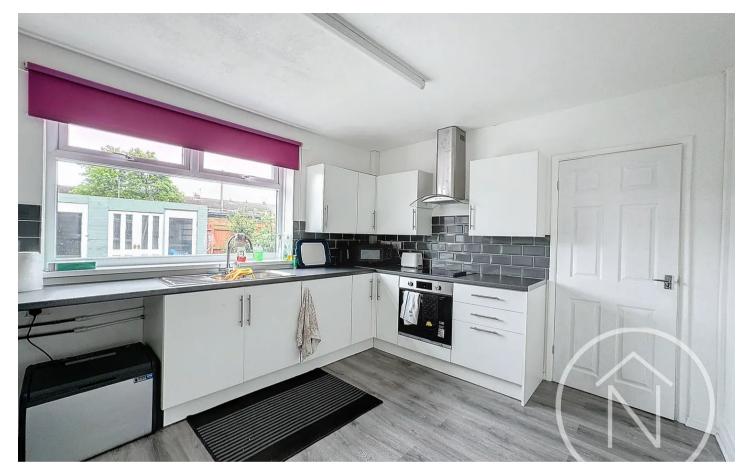

Council Tax band: A

Tenure: Freehold

EPC Energy Efficiency Rating: D

EPC Environmental Impact Rating: D

Entrance Hall 16' 8" x 6' 2" (5.09m x 1.87m)

Lounge 12' 9" x 12' 5" (3.88m x 3.78m)

**Kitchen** 10' 6" x 12' 5" (3.19m x 3.78m)