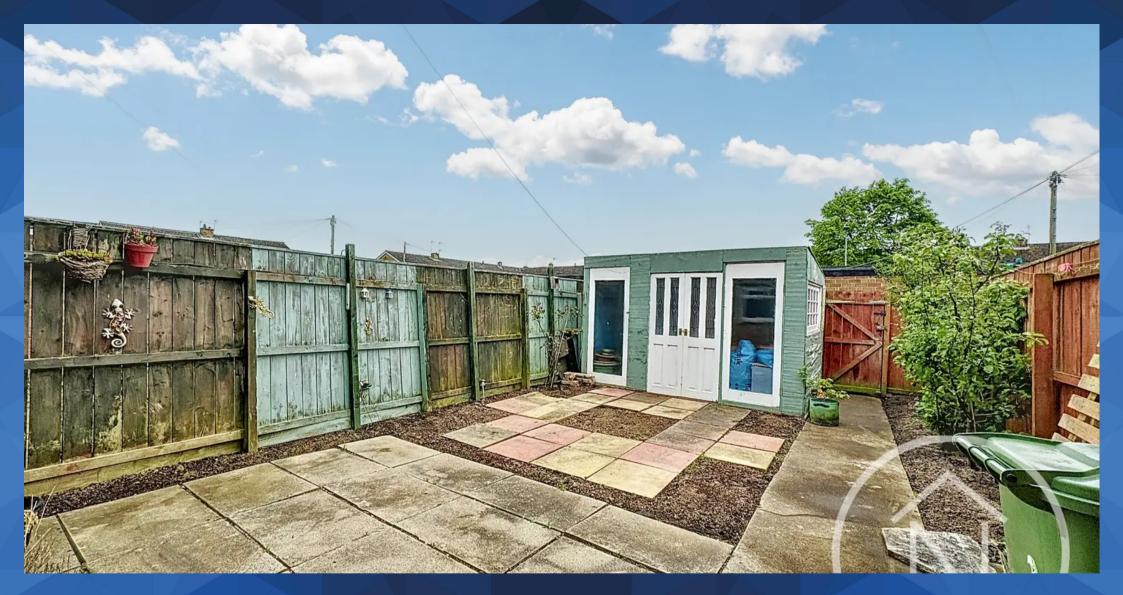

## Billingham

Offers Invited Between £80,000 and £90,000

This three-bedroom mid-terrace property offers a fantastic opportunity for first time buyers and investors. With the added benefit of no onward chain, this home is incredibly convenient, being within walking distance to local schools, shops, and other amenities. The property boasts a modern and well-presented interior, complete with upvc double glazing and gas central heating, ensuring comfort and energy efficiency year-round. The accommodation comprises an entrance hall, spacious lounge, contemporary kitchen, utility room, landing, bathroom, separate WC, and three generously sized bedrooms, providing ample living space for a growing family. Stepping outside, the property features a southfacing rear garden.

Bedroom Three 8' 11" x 7' 10" (2.73m x 2.38m)

GARDEN

Total area: approx. 83.4 sq. metres (897.5 sq. feet) floor plan(s) by Northgate<sup>2</sup> for illustration purpose only all measurements are approximate. Plan produced using PlanUp.