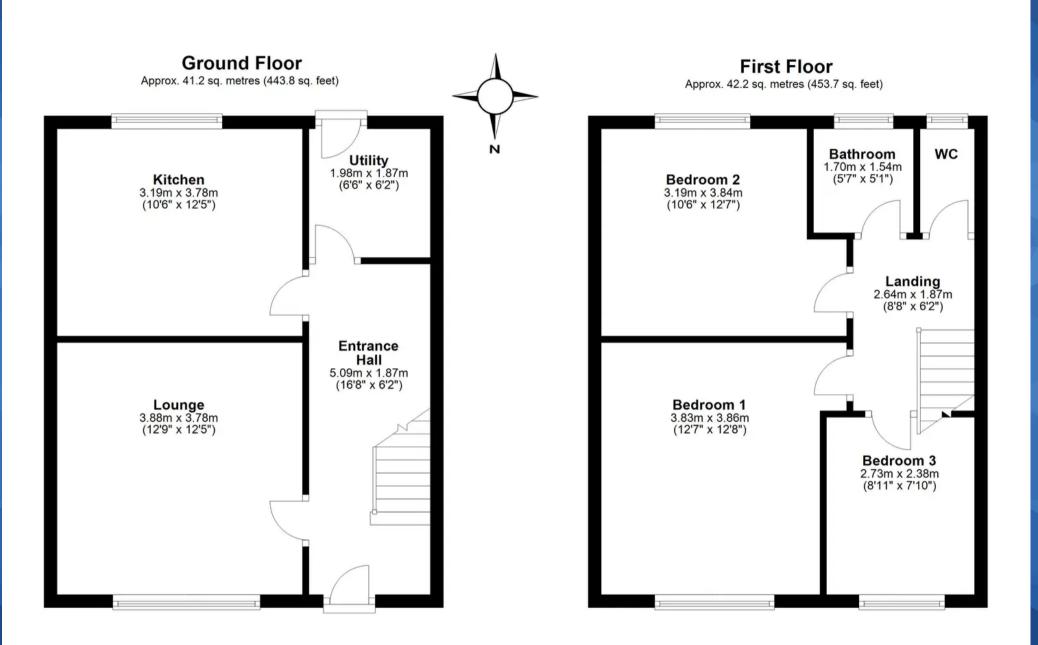

Council Tax band: A

Tenure: Freehold

EPC Energy Efficiency Rating: D

EPC Environmental Impact Rating: D

Entrance Hall 16' 8" x 6' 2" (5.09m x 1.87m)

Lounge 12' 9" x 12' 5" (3.88m x 3.78m)

**Kitchen** 10' 6" x 12' 5" (3.19m x 3.78m)

**Utility** 6' 6" x 6' 2" (1.98m x 1.87m)

Landing 8' 8" x 6' 2" (2.64m x 1.87m)

Bathroom 5' 7" x 5' 1" (1.70m x 1.54m)

WC

Bedroom One 12' 7" x 12' 8" (3.83m x 3.86m)

**Bedroom Two** 10' 6" x 12' 7" (3.19m x 3.84m)

Bedroom Three 8' 11" x 7' 10" (2.73m x 2.38m)

GARDEN

Total area: approx. 83.4 sq. metres (897.5 sq. feet) floor plan(s) by Northgate<sup>2</sup> for illustration purpose only all measurements are approximate. Plan produced using PlanUp.