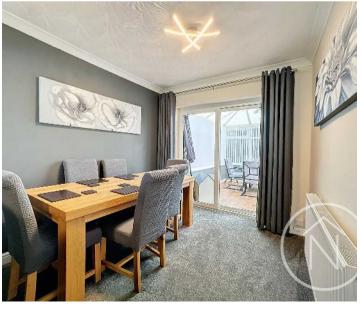

## Lounge

13' 8" x 12' 6" (4.16m x 3.81m)

## Dining Room

8' 7" x 8' 6" (2.62m x 2.59m)