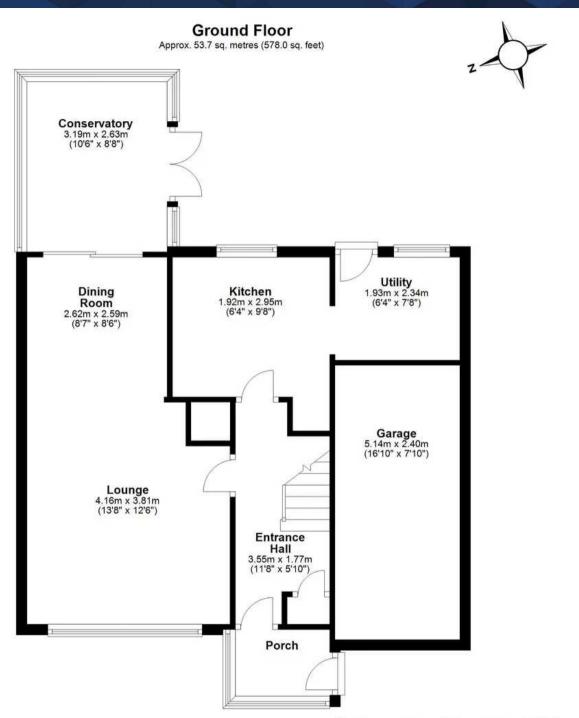

## Porch

## Entrance Hall

11' 8" x 5' 10" (3.55m x 1.77m)

## Lounge

13' 8" x 12' 6" (4.16m x 3.81m)

## Dining Room

8' 7" x 8' 6" (2.62m x 2.59m)

## Conservatory

10' 6" x 8' 8" (3.19m x 2.63m)

#### Kitchen

6' 4" x 9' 8" (1.92m x 2.95m)

#### Utility

6' 4" x 7' 8" (1.93m x 2.34m)