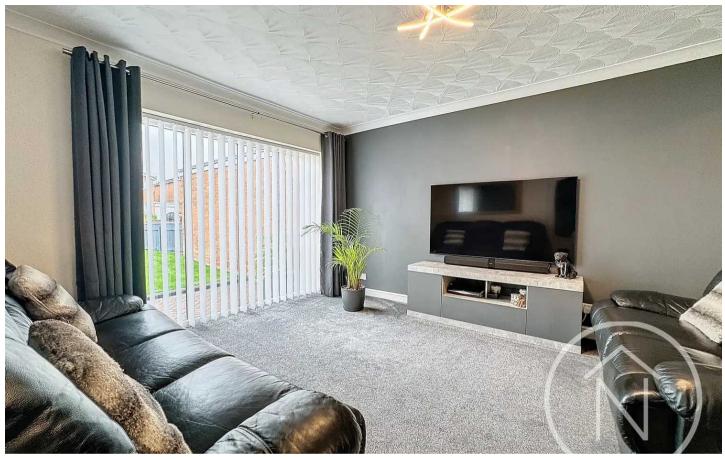

## Lounge

13' 8" x 12' 6" (4.16m x 3.81m)

## Dining Room

8' 7" x 8' 6" (2.62m x 2.59m)