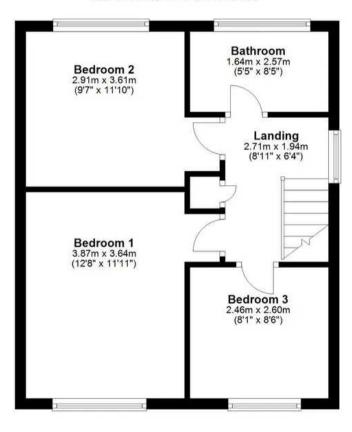

## Landing

8' 11" x 6' 4" (2.71m x 1.94m)

#### Bathroom

5' 5" x 8' 5" (1.64m x 2.57m)

## Bedroom One

12' 8" x 11' 11" (3.87m x 3.64m)

## Bedroom Two

9' 7" x 11' 10" (2.91m x 3.61m)

#### Bedroom Three

8' 1" x 8' 6" (2.46m x 2.60m)

DRIVEWAY

2 Parking Spaces

# First Floor

Approx. 39.5 sq. metres (425.4 sq. feet)

Total area: approx. 93.2 sq. metres (1003.4 sq. feet)

floor plan(s) by Northgate⊇ for illustration purpose only all measurements are approximate. Plan produced using PlanUp.