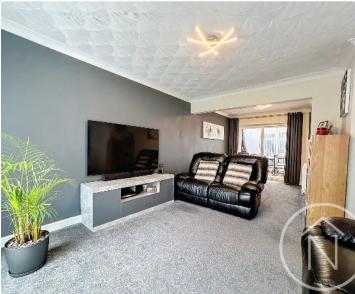

## Lounge

13' 8" x 12' 6" (4.16m x 3.81m)

## Dining Room

8' 7" x 8' 6" (2.62m x 2.59m)