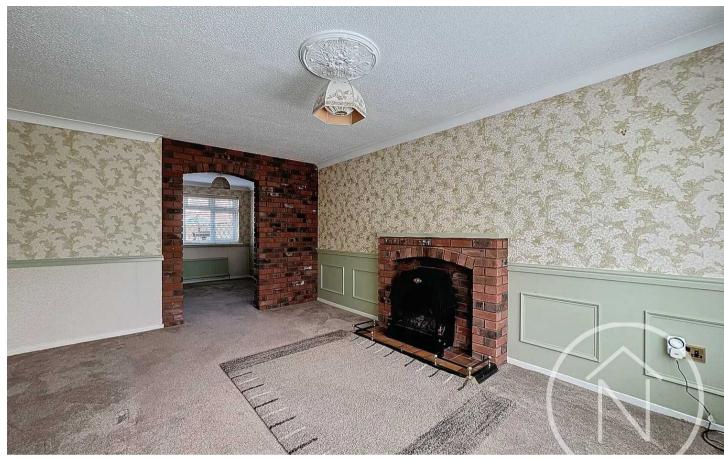

#### Lounge

15' 4" x 11' 7" (4.67m x 3.52m)

#### Dining Room

10' 5" x 7' 4" (3.17m x 2.23m)