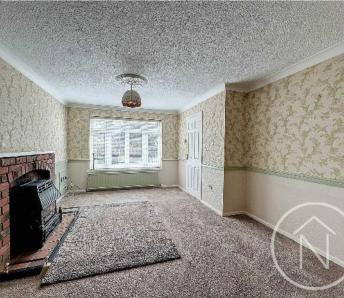

#### Lounge

15' 4" x 11' 7" (4.67m x 3.52m)

#### Dining Room

10' 5" x 7' 4" (3.17m x 2.23m)