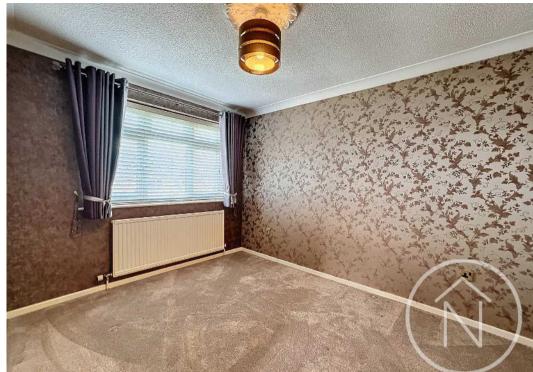

#### Bedroom One

14' 11" x 9' 1" (4.55m x 2.76m)

#### Bedroom Two

11' 5" x 9' 1" (3.49m x 2.76m)

#### Bedroom Three

9' 7" x 5' 3" (2.91m x 1.61m)