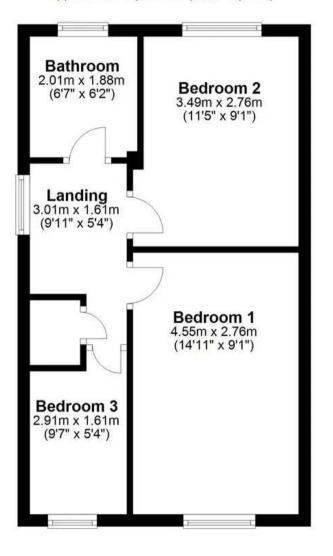

#### Landing

9' 11" x 5' 3" (3.01m x 1.61m)

#### Bedroom One

14' 11" x 9' 1" (4.55m x 2.76m)

#### Bedroom Two

11' 5" x 9' 1" (3.49m x 2.76m)

#### Bedroom Three

9' 7" x 5' 3" (2.91m x 1.61m)

## **First Floor**

Approx. 36.5 sq. metres (392.7 sq. feet)

Total area: approx. 75.0 sq. metres (807.8 sq. feet)