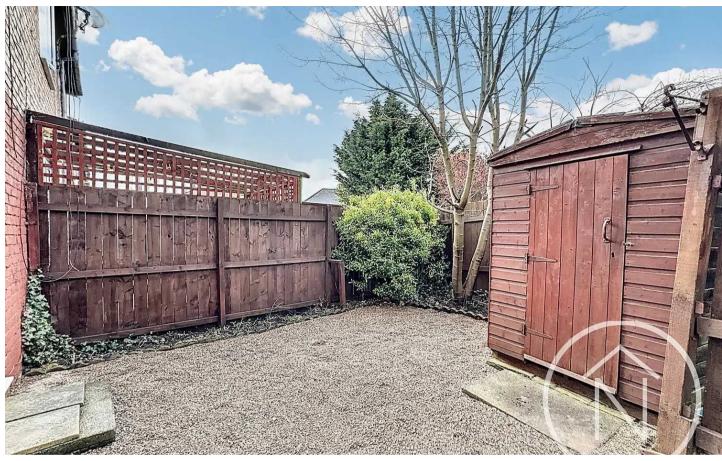

Presenting this beautifully modernised and refurbished three-bedroom semi-detached property in the soughtafter area of Norton. Boasting a desirable corner plot, this home offers a well-maintained garden, a convenient driveway, and a garage. With no onward chain, this residence is ready to welcome its new owners without delay. The property features gas central heating throughout, as well as UPVC double glazing for energy efficiency and comfort. The well-appointed accommodation comprises an entrance hall, a lounge, a dining room for entertaining guests, a modern fitted kitchen, a ground floor WC, a family bathroom, and three generously sized bedrooms, providing ample space for the whole family to enjoy.

## Garage

Single Garage

Driveway

1 Parking Space

Total area: approx. 86.0 sq. metres (926.1 sq. feet) floor plan(s) by Northgate<sup>2</sup> for illustration purpose only all measurements are approximate. Plan produced using PlanUp.