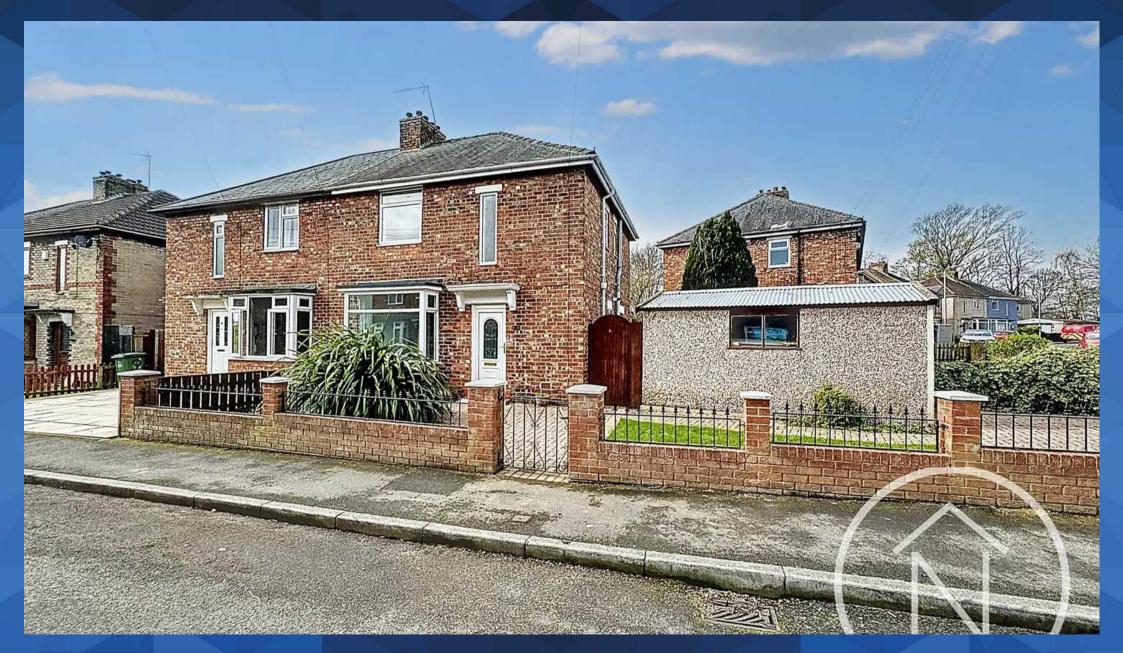

11 Swale Road, Norton

Stockton-On-Tees

Offers Invited Between £125,000 - £135,000

## 11 Swale Road

Norton

- Three Bedroom Semi Detached
- Modernised & Refurbished
- No Onward Chain
- Corner Plot With Garden, Driveway & Garage
- Gas Central Heating & UPVC Double Glazing
- Energy Efficiency Rating: TBC
- Council Tax : A
- Tenure :Freehold

Presenting this beautifully modernised and refurbished three-bedroom semi-detached property in the soughtafter area of Norton. Boasting a desirable corner plot, this home offers a well-maintained garden, a convenient driveway, and a garage. With no onward chain, this residence is ready to welcome its new owners without delay. The property features gas central heating throughout, as well as UPVC double glazing for energy efficiency and comfort. The well-appointed accommodation comprises an entrance hall, a lounge, a dining room for entertaining guests, a modern fitted kitchen, a ground floor WC, a family bathroom, and three generously sized bedrooms, providing ample space for the whole family to enjoy.