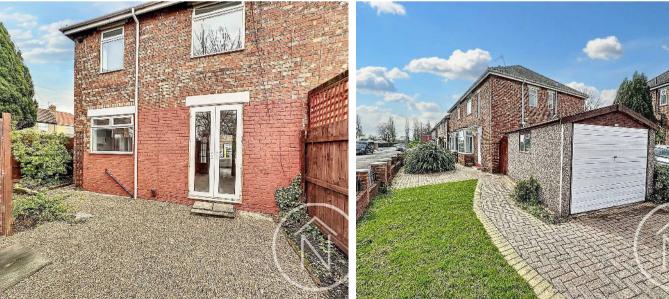

Presenting this beautifully modernised and refurbished three-bedroom semi-detached property in the soughtafter area of Norton. Boasting a desirable corner plot, this home offers a well-maintained garden, a convenient driveway, and a garage. With no onward chain, this residence is ready to welcome its new owners without delay. The property features gas central heating throughout, as well as UPVC double glazing for energy efficiency and comfort. The well-appointed accommodation comprises an entrance hall, a lounge, a dining room for entertaining guests, a modern fitted kitchen, a ground floor WC, a family bathroom, and three generously sized bedrooms, providing ample space for the whole family to enjoy.

## Garage

Single Garage

Driveway

1 Parking Space

Total area: approx. 86.0 sq. metres (926.1 sq. feet) floor plan(s) by Northgate<sup>2</sup> for illustration purpose only all measurements are approximate. Plan produced using PlanUp.