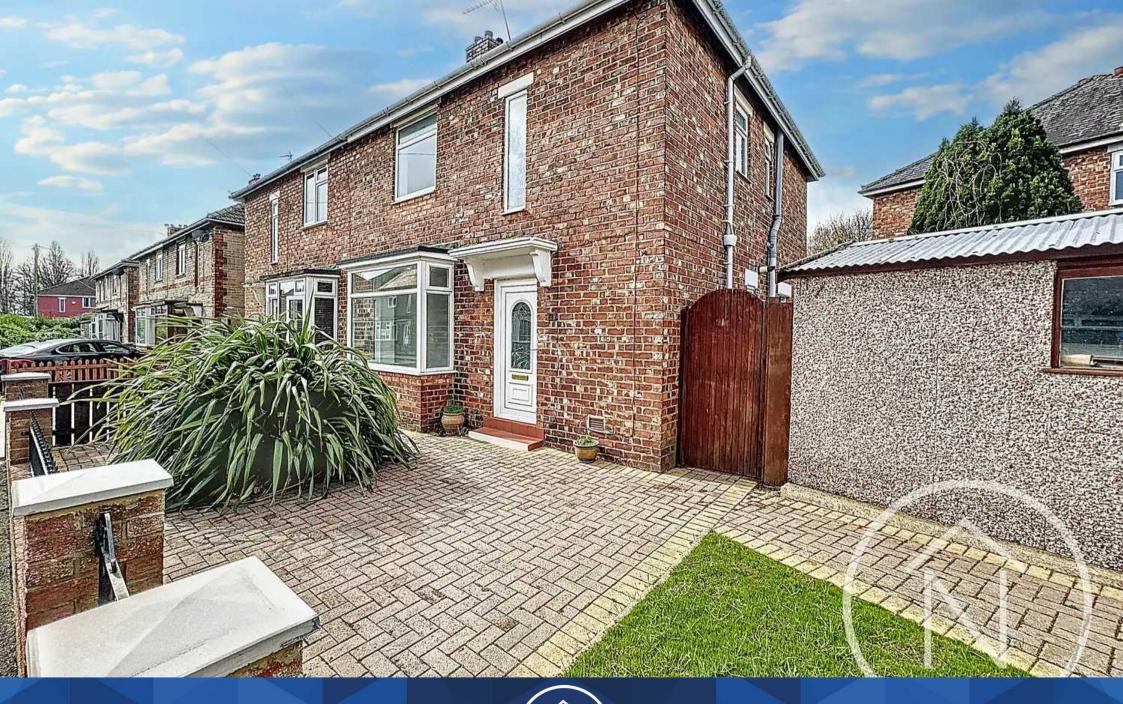

11 Swale Road, Norton

Stockton-On-Tees

Offers Invited Between £125,000 - £135,000

## 11 Swale Road

Norton

- Three Bedroom Semi Detached
- Modernised & Refurbished
- No Onward Chain
- Corner Plot With Garden, Driveway & Garage
- Gas Central Heating & UPVC Double Glazing
- Energy Efficiency Rating: TBC
- Council Tax : A
- Tenure :Freehold

Presenting this beautifully modernised and refurbished three-bedroom semi-detached property in the soughtafter area of Norton. Boasting a desirable corner plot, this home offers a well-maintained garden, a convenient driveway, and a garage. With no onward chain, this residence is ready to welcome its new owners without delay. The property features gas central heating throughout, as well as UPVC double glazing for energy efficiency and comfort. The well-appointed accommodation comprises an entrance hall, a lounge, a dining room for entertaining guests, a modern fitted kitchen, a ground floor WC, a family bathroom, and three generously sized bedrooms, providing ample space for the whole family to enjoy.