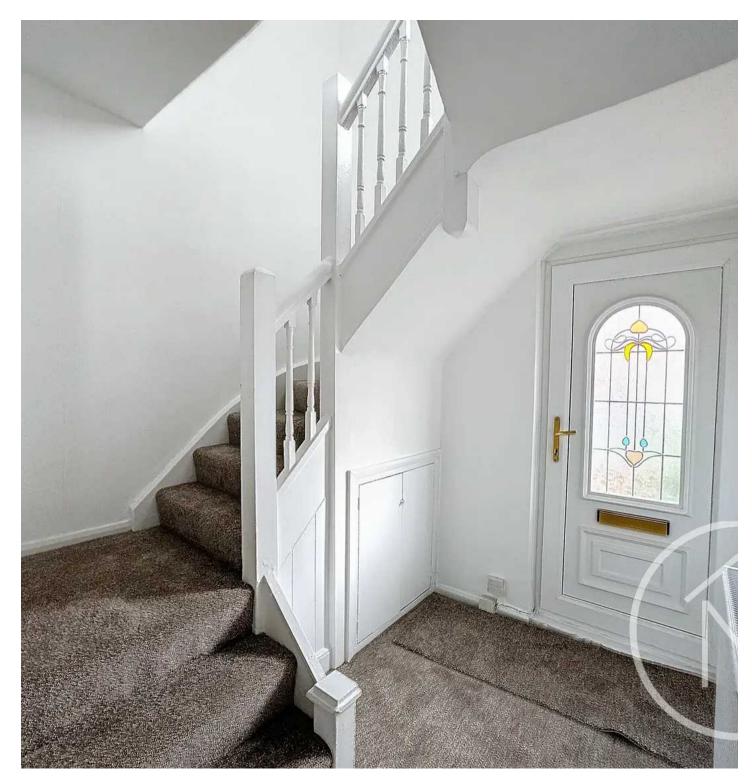

## Entrance Hall

**Lounge** 12' 9" x 11' 11" (3.88m x 3.63m)

**Dining Room** 11' 11" x 12' 0" (3.64m x 3.66m)

**Kitchen** 11' 2" x 7' 11" (3.41m x 2.41m)

Ground Floor WC 3' 3" x 4' 1" (1.00m x 1.25m)

Landing