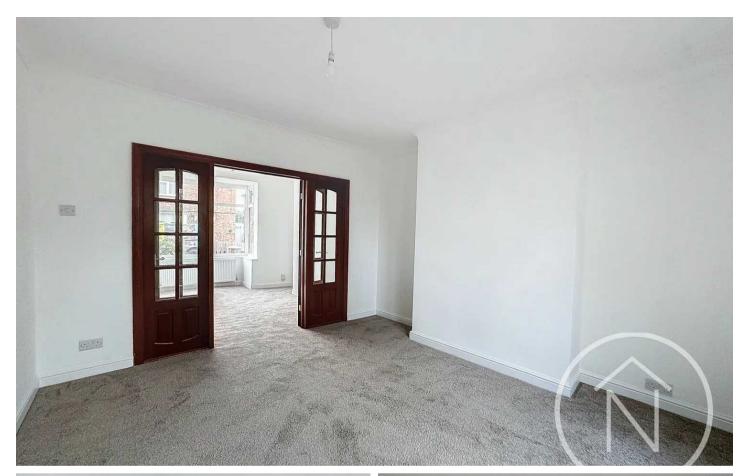

## Entrance Hall

**Lounge** 12' 9" x 11' 11" (3.88m x 3.63m)

**Dining Room** 11' 11" x 12' 0" (3.64m x 3.66m)

**Kitchen** 11' 2" x 7' 11" (3.41m x 2.41m)

Ground Floor WC 3' 3" x 4' 1" (1.00m x 1.25m)

Landing