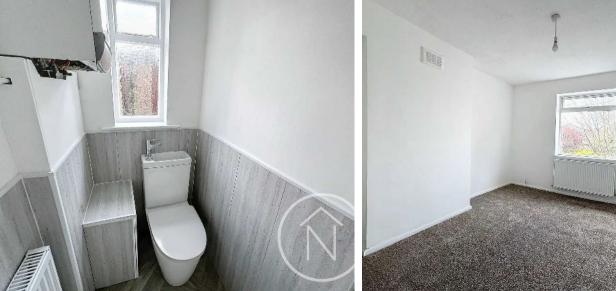

Presenting this beautifully modernised and refurbished three-bedroom semi-detached property in the soughtafter area of Norton. Boasting a desirable corner plot, this home offers a well-maintained garden, a convenient driveway, and a garage. With no onward chain, this residence is ready to welcome its new owners without delay. The property features gas central heating throughout, as well as UPVC double glazing for energy efficiency and comfort. The well-appointed accommodation comprises an entrance hall, a lounge, a dining room for entertaining guests, a modern fitted kitchen, a ground floor WC, a family bathroom, and three generously sized bedrooms, providing ample space for the whole family to enjoy.

## Entrance Hall

**Lounge** 12' 9" x 11' 11" (3.88m x 3.63m)

**Dining Room** 11' 11" x 12' 0" (3.64m x 3.66m)

**Kitchen** 11' 2" x 7' 11" (3.41m x 2.41m)

Ground Floor WC 3' 3" x 4' 1" (1.00m x 1.25m)

Landing

Bathroom 8' 10" x 4' 6" (2.68m x 1.37m)

Bedroom One 12' 9" x 11' 2" (3.89m x 3.40m)

**Bedroom Two** 9' 9" x 12' 0" (2.96m x 3.65m)

**Bedroom Three** 8' 9" x 8' 10" (2.66m x 2.70m)