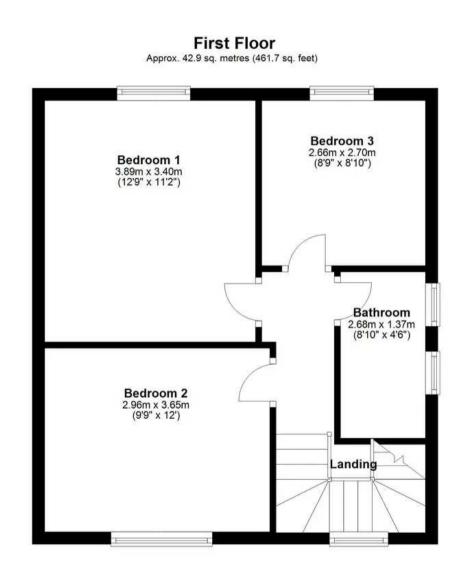

Bathroom 8' 10" x 4' 6" (2.68m x 1.37m)

Bedroom One 12' 9" x 11' 2" (3.89m x 3.40m)

**Bedroom Two** 9' 9" x 12' 0" (2.96m x 3.65m)

**Bedroom Three** 8' 9" x 8' 10" (2.66m x 2.70m)