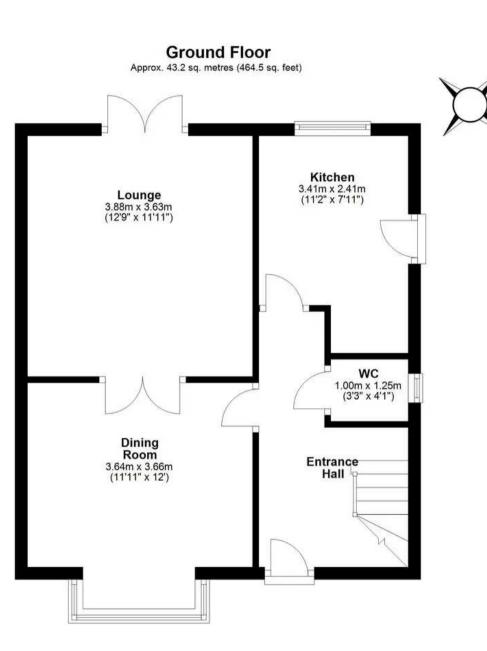

## Entrance Hall

**Lounge** 12' 9" x 11' 11" (3.88m x 3.63m)

**Dining Room** 11' 11" x 12' 0" (3.64m x 3.66m)

**Kitchen** 11' 2" x 7' 11" (3.41m x 2.41m)

Ground Floor WC 3' 3" x 4' 1" (1.00m x 1.25m)

Landing