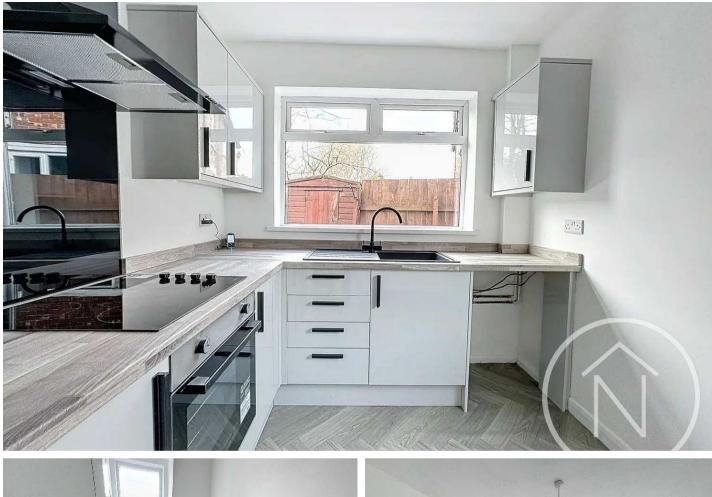

Presenting this beautifully modernised and refurbished three-bedroom semi-detached property in the soughtafter area of Norton. Boasting a desirable corner plot, this home offers a well-maintained garden, a convenient driveway, and a garage. With no onward chain, this residence is ready to welcome its new owners without delay. The property features gas central heating throughout, as well as UPVC double glazing for energy efficiency and comfort. The well-appointed accommodation comprises an entrance hall, a lounge, a dining room for entertaining guests, a modern fitted kitchen, a ground floor WC, a family bathroom, and three generously sized bedrooms, providing ample space for the whole family to enjoy.

## Entrance Hall

**Lounge** 12' 9" x 11' 11" (3.88m x 3.63m)

**Dining Room** 11' 11" x 12' 0" (3.64m x 3.66m)

**Kitchen** 11' 2" x 7' 11" (3.41m x 2.41m)

Ground Floor WC 3' 3" x 4' 1" (1.00m x 1.25m)

Landing