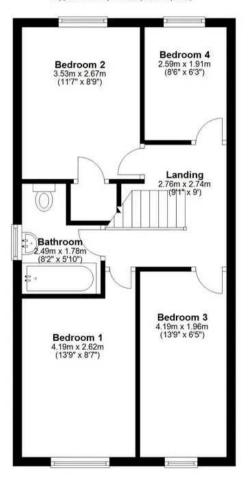

#### Landing

9' 1" x 9' 0" (2.76m x 2.74m)

#### Bathroom

8' 2" x 5' 10" (2.49m x 1.78m)

## Bedroom One

13' 9" x 8' 7" (4.19m x 2.62m)

#### Bedroom Two

11' 7" x 8' 9" (3.53m x 2.67m)

#### **Bedroom Three**

13' 9" x 6' 5" (4.19m x 1.96m)

#### **Bedroom Four**

8' 6" x 6' 3" (2.59m x 1.91m)

GARAGE

Single Garage

DRIVEWAY

1 Parking Space

## First Floor

Approx. 45.5 sq. metres (489.7 sq. feet)

Total area: approx. 118.2 sq. metres (1272.6 sq. feet)

floor plan(s) by Northgate# for illustration purpose only all measurements are approximate.

Plan produced using PlanUp.