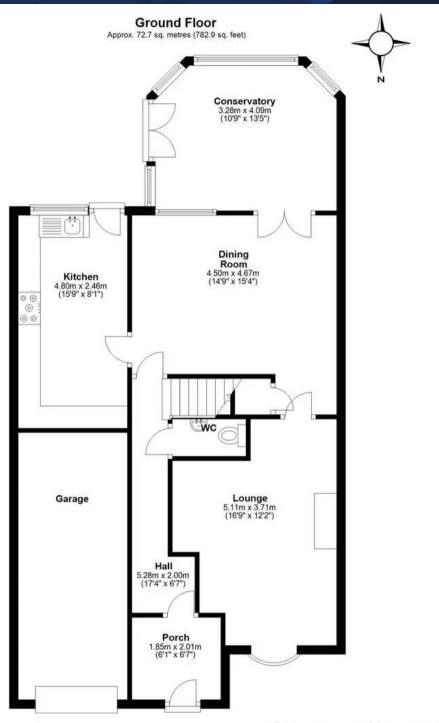

#### Porch

6' 1" x 6' 7" (1.85m x 2.01m)

#### Hall

17' 4" x 6' 7" (5.28m x 2.00m)

## Lounge

16' 9" x 12' 2" (5.11m x 3.71m)

## **Dining Room**

14' 9" x 15' 4" (4.50m x 4.67m)

#### Kitchen

15' 9" x 8' 1" (4.80m x 2.46m)

#### Conservatory

10' 9" x 13' 5" (3.28m x 4.09m)

#### Ground Floor Wc

## First Floor

Approx. 45.5 sq. metres (489.7 sq. feet)

Total area: approx. 118.2 sq. metres (1272.6 sq. feet)

floor plan(s) by Northgate# for illustration purpose only all measurements are approximate.

Plan produced using PlanUp.