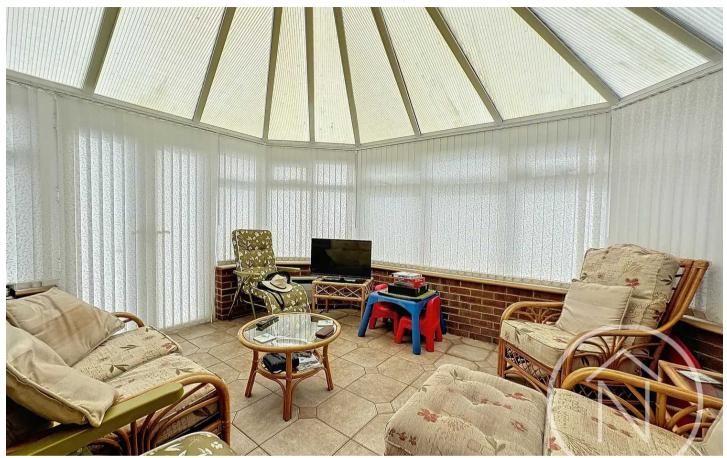

fering ample space for alfresco dining and children's play. With a garage and driveway completing the outdoor amenities, this property offers everything a discerning homeowner could desire.







#### Porch

6' 1" x 6' 7" (1.85m x 2.01m)

#### Hall

17' 4" x 6' 7" (5.28m x 2.00m)

## Lounge

16' 9" x 12' 2" (5.11m x 3.71m)

## **Dining Room**

14' 9" x 15' 4" (4.50m x 4.67m)

#### Kitchen

15' 9" x 8' 1" (4.80m x 2.46m)

#### Conservatory

10' 9" x 13' 5" (3.28m x 4.09m)

#### Ground Floor Wc

#### Landing

9' 1" x 9' 0" (2.76m x 2.74m)

#### Bathroom

8' 2" x 5' 10" (2.49m x 1.78m)

## Bedroom One

13' 9" x 8' 7" (4.19m x 2.62m)

#### Bedroom Two

11' 7" x 8' 9" (3.53m x 2.67m)

#### **Bedroom Three**

13' 9" x 6' 5" (4.19m x 1.96m)

#### **Bedroom Four**

8' 6" x 6' 3" (2.59m x 1.91m)





GARAGE

Single Garage

DRIVEWAY

1 Parking Space























## First Floor

Approx. 45.5 sq. metres (489.7 sq. feet)



Total area: approx. 118.2 sq. metres (1272.6 sq. feet)

floor plan(s) by Northgate# for illustration purpose only all measurements are approximate.

Plan produced using PlanUp.



# Northgate - Teesside

8 Town Square, Billingham - TS23 2LY

01642 813222 • billingham@northgates.net • www.northgates.co.uk/