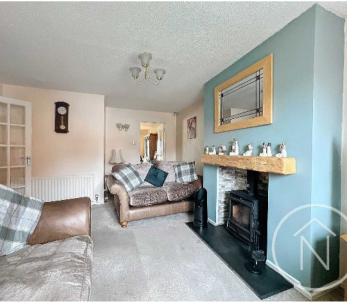

by three reception rooms, a driveway, and a garage. The accommodation is thoughtfully designed and comprises a porch, hallway, ground floor WC, a cosy lounge with a wood-burning stove, a dining room, a conservatory, a well-appointed kitchen, a landing, a bathroom, and four generously-sized bedrooms. This home is a true testament to comfortable and modern living, making it an ideal sanctuary for families seeking both space and style.

Step outside into the expansive outdoor space, where the property truly comes into its own. The south-facing rear garden is a haven for relaxation and entertaining, offering ample space for alfresco dining and children's play. With a garage and driveway completing the outdoor amenities, this property offers everything a discerning homeowner could desire.







#### Porch

6' 1" x 6' 7" (1.85m x 2.01m)

#### Hall

17' 4" x 6' 7" (5.28m x 2.00m)

## Lounge

16' 9" x 12' 2" (5.11m x 3.71m)

## **Dining Room**

14' 9" x 15' 4" (4.50m x 4.67m)

#### Kitchen

15' 9" x 8' 1" (4.80m x 2.46m)

#### Conservatory

10' 9" x 13' 5" (3.28m x 4.09m)

#### Ground Floor Wc

#### Landing

9' 1" x 9' 0" (2.76m x 2.74m)

#### Bathroom

8' 2" x 5' 10" (2.49m x 1.78m)

## Bedroom One

13' 9" x 8' 7" (4.19m x 2.62m)

#### Bedroom Two

11' 7" x 8' 9" (3.53m x 2.67m)

#### **Bedroom Three**

13' 9" x 6' 5" (4.19m x 1.96m)

#### **Bedroom Four**

8' 6" x 6' 3" (2.59m x 1.91m)





GARAGE

Single Garage

DRIVEWAY

1 Parking Space























## First Floor

Approx. 45.5 sq. metres (489.7 sq. feet)



Total area: approx. 118.2 sq. metres (1272.6 sq. feet)

flo