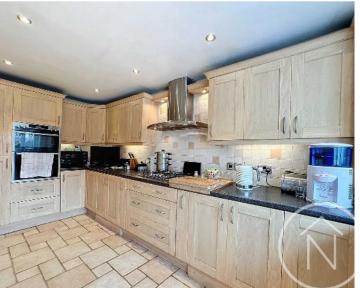

d by three reception rooms, a driveway, and a garage. The accommodation is thoughtfully designed and comprises a porch, hallway, ground floor WC, a cosy lounge with a wood-burning stove, a dining room, a conservatory, a well-appointed kitchen, a landing, a bathroom, and four generously-sized bedrooms. This home is a true testament to comfortable and modern living, making it an ideal sanctuary for families seeking both space and style.

Step outside into the expansive outdoor space, where the property truly comes into its own. The south-facing rear garden is a haven for relaxation and entertaining, offering ample space for alfresco dining and children's play. With a garage and driveway completing the outdoor amenities, this property offers everything a discerning homeowner could desire.







#### Porch

6' 1" x 6' 7" (1.85m x 2.01m)

#### Hall

17' 4" x 6' 7" (5.28m x 2.00m)

## Lounge

16' 9" x 12' 2" (5.11m x 3.71m)

## **Dining Room**

14' 9" x 15' 4" (4.50m x 4.67m)

#### Kitchen

15' 9" x 8' 1" (4.80m x 2.46m)

#### Conservatory

10' 9" x 13' 5" (3.28m x 4.09m)

#### Ground Floor Wc

#### Landing

9' 1" x 9' 0" (2.76m x 2.74m)

#### Bathroom

8' 2" x 5' 10" (2.49m x 1.78m)

## Bedroom One

13' 9" x 8' 7" (4.19m x 2.62m)

#### Bedroom Two

11' 7" x 8' 9" (3.53m x 2.67m)

#### **Bedroom Three**

13' 9" x 6' 5" (4.19m x 1.96m)

#### **Bedroom Four**

8' 6" x 6' 3" (2.59m x 1.91m)





GARAGE

Single Garage

DRIVEWAY

1 Parking Space























## First Floor

Approx. 45.5 sq. metres (489.7 sq. feet)



Total area: approx. 118.2 sq. metres (1272.6 sq. feet)

f