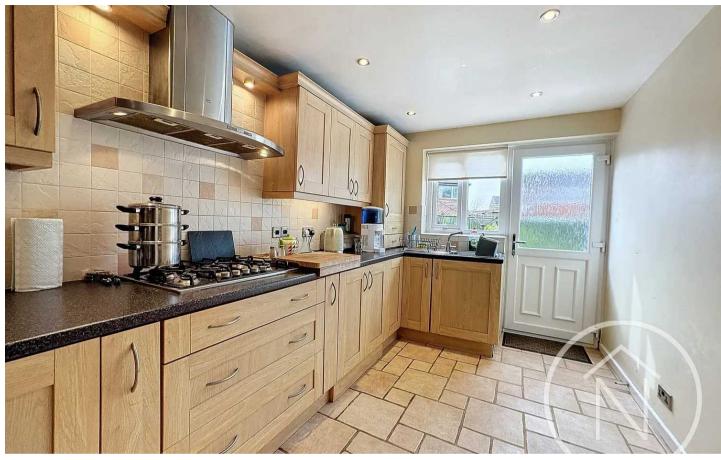

ted by three reception rooms, a driveway, and a garage. The accommodation is thoughtfully designed and comprises a porch, hallway, ground floor WC, a cosy lounge with a wood-burning stove, a dining room, a conservatory, a well-appointed kitchen, a landing, a bathroom, and four generously-sized bedrooms. This home is a true testament to comfortable and modern living, making it an ideal sanctuary for families seeking both space and style.

Step outside into the expansive outdoor space, where the property truly comes into its own. The south-facing rear garden is a haven for relaxation and entertaining, offering ample space for alfresco dining and children's play. With a garage and driveway completing the outdoor amenities, this property offers everything a discerning homeowner could desire.







#### Porch

6' 1" x 6' 7" (1.85m x 2.01m)

#### Hall

17' 4" x 6' 7" (5.28m x 2.00m)

## Lounge

16' 9" x 12' 2" (5.11m x 3.71m)

## **Dining Room**

14' 9" x 15' 4" (4.50m x 4.67m)

#### Kitchen

15' 9" x 8' 1" (4.80m x 2.46m)

#### Conservatory

10' 9" x 13' 5" (3.28m x 4.09m)

#### Ground Floor Wc

#### Landing

9' 1" x 9' 0" (2.76m x 2.74m)

#### Bathroom

8' 2" x 5' 10" (2.49m x 1.78m)

## Bedroom One

13' 9" x 8' 7" (4.19m x 2.62m)

#### Bedroom Two

11' 7" x 8' 9" (3.53m x 2.67m)

#### **Bedroom Three**

13' 9" x 6' 5" (4.19m x 1.96m)

#### **Bedroom Four**

8' 6" x 6' 3" (2.59m x 1.91m)





GARAGE

Single Garage

DRIVEWAY

1 Parking Space























## First Floor

Approx. 45.5 sq. metres (489.7 sq. feet)



Total area: approx. 118.2 sq. metres (1272.6 sq. feet)