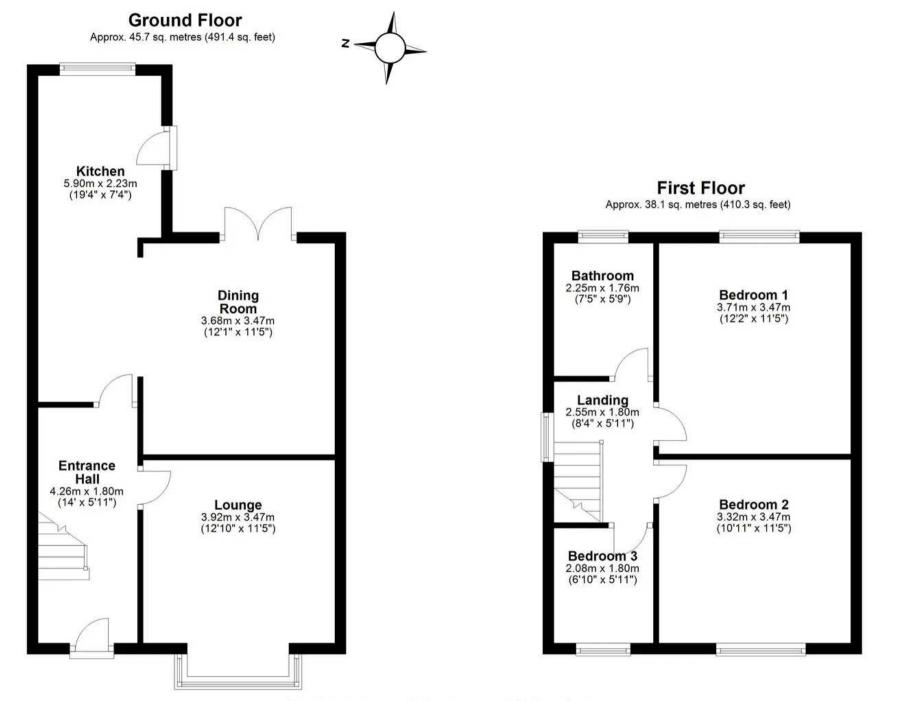

Council Tax band: C

Tenure: Freehold

EPC Energy Efficiency Rating: E

Entrance Hall 14' 0" x 5' 11" (4.26m x 1.80m)

**Lounge** 12' 10" x 11' 5" (3.92m x 3.47m)

**Dining Room** 12' 1" x 11' 5" (3.68m x 3.47m)

**Kitchen** 19' 4" x 7' 4" (5.90m x 2.23m)

Landing 8' 4" x 5' 11" (2.55m x 1.80m)

**Bathroom** 7' 5" x 5' 9" (2.25m x 1.76m)

Bedroom One 12' 2" x 11' 5" (3.71m x 3.47m)

**Bedroom Two** 10' 11" x 11' 5" (3.32m x 3.47m)

Bedroom Three 6' 10" x 5' 11" (2.08m x 1.80m)

Total area: approx. 83.8 sq. metres (901.7 sq. feet)

floor plan(s) by Northgate<sup>a</sup> for illustration purpose only all measurements are approximate. Plan produced using PlanUp.