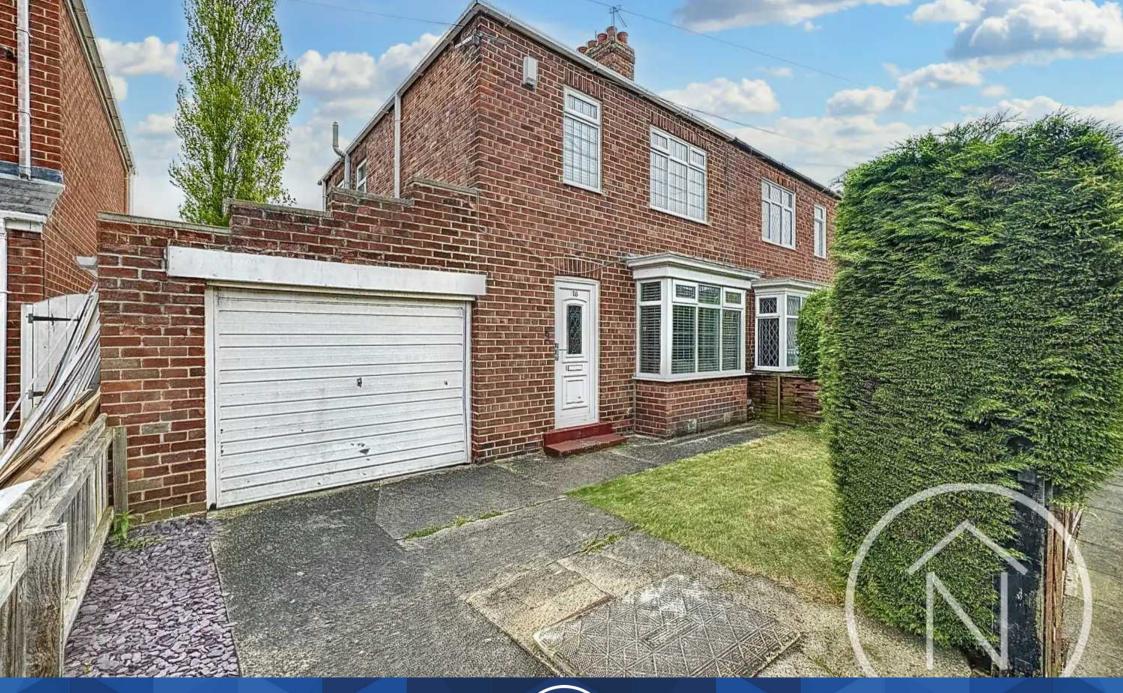

## Stockton-On-Tees

Offers Invited Between £180,000 and £190,000

Nestled in a peaceful cul-de-sac, this charming three-bedroom semi-detached house is an ideal choice for first-time buyers and families. Boasting a driveway and garage, this property offers the convenience of gas central heating and UPVC double glazing. As you step inside, you're greeted by an inviting entrance hall leading to a cosy lounge with a bay window, a dining room that seamlessly flows into the kitchen, a bright bathroom, and three well-proportioned bedrooms. Outside, the garden to the rear provides a private sanctuary for outdoor relaxation or family gatherings.

Council Tax band: C

Tenure: Freehold

EPC Energy Efficiency Rating: E

Entrance Hall 14' 0" x 5' 11" (4.26m x 1.80m)

**Lounge** 12' 10" x 11' 5" (3.92m x 3.47m)

**Dining Room** 12' 1" x 11' 5" (3.68m x 3.47m)