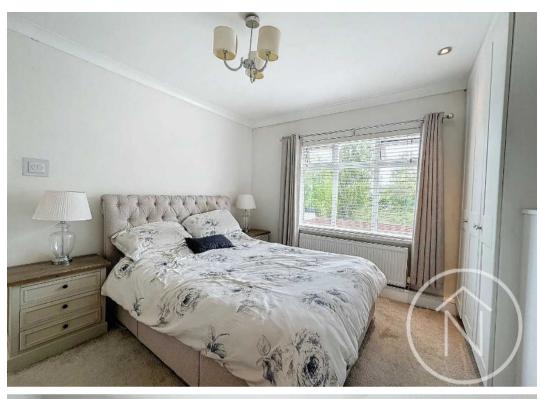

**Kitchen** 19' 4" x 7' 4" (5.90m x 2.23m)

Landing 8' 4" x 5' 11" (2.55m x 1.80m)

**Bathroom** 7' 5" x 5' 9" (2.25m x 1.76m)

Bedroom One 12' 2" x 11' 5" (3.71m x 3.47m)

**Bedroom Two** 10' 11" x 11' 5" (3.32m x 3.47m)