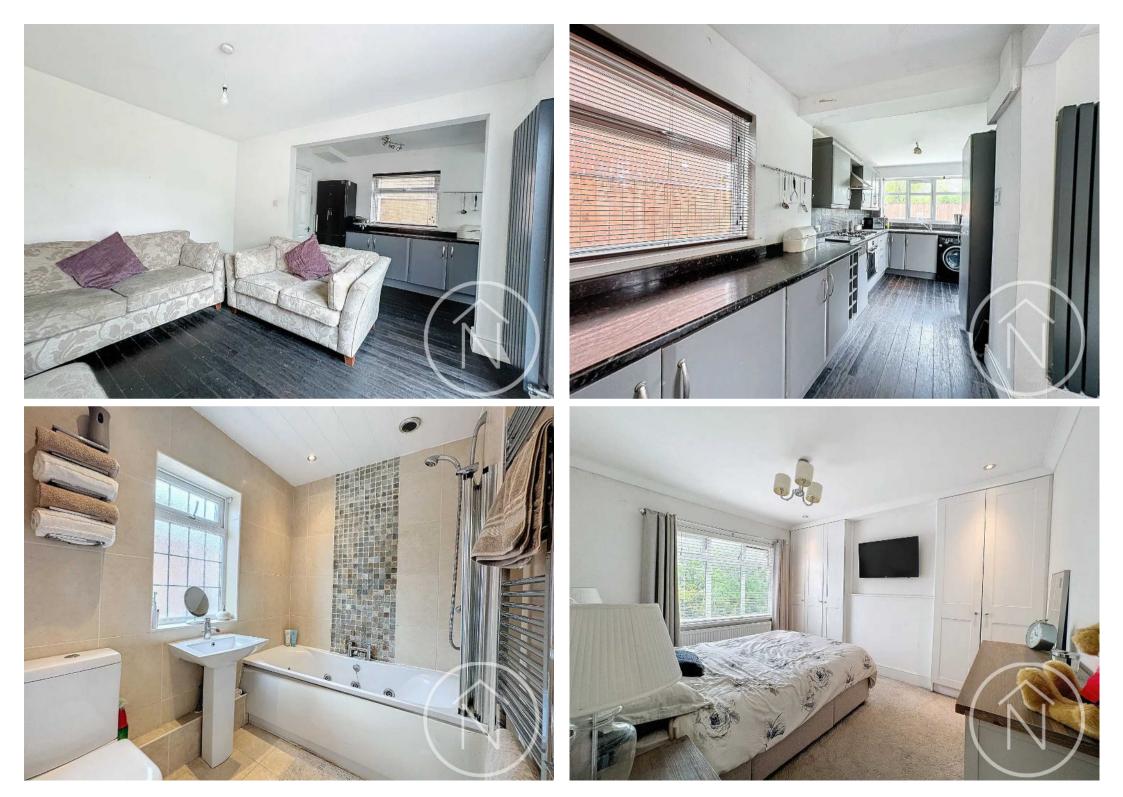

## Stockton-On-Tees

Offers Invited Between £180,000 and £190,000

Nestled in a peaceful cul-de-sac, this charming three-bedroom semi-detached house is an ideal choice for first-time buyers and families. Boasting a driveway and garage, this property offers the convenience of gas central heating and UPVC double glazing. As you step inside, you're greeted by an inviting entrance hall leading to a cosy lounge with a bay window, a dining room that seamlessly flows into the kitchen, a bright bathroom, and three well-proportioned bedrooms. Outside, the garden to the rear provides a private sanctuary for outdoor relaxation or family gatherings.

**Kitchen** 19' 4" x 7' 4" (5.90m x 2.23m)

Landing 8' 4" x 5' 11" (2.55m x 1.80m)

**Bathroom** 7' 5" x 5' 9" (2.25m x 1.76m)

Bedroom One 12' 2" x 11' 5" (3.71m x 3.47m)

**Bedroom Two** 10' 11" x 11' 5" (3.32m x 3.47m)