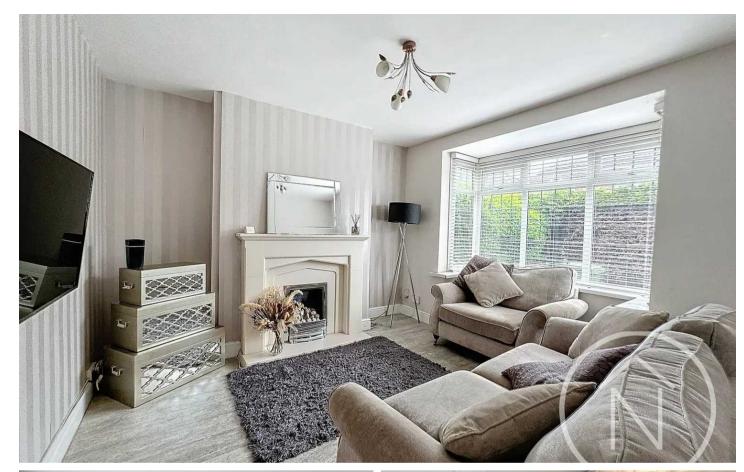

## Stockton-On-Tees

Offers Invited Between £180,000 and £190,000

Nestled in a peaceful cul-de-sac, this charming three-bedroom semi-detached house is an ideal choice for first-time buyers and families. Boasting a driveway and garage, this property offers the convenience of gas central heating and UPVC double glazing. As you step inside, you're greeted by an inviting entrance hall leading to a cosy lounge with a bay window, a dining room that seamlessly flows into the kitchen, a bright bathroom, and three well-proportioned bedrooms. Outside, the garden to the rear provides a private sanctuary for outdoor relaxation or family gatherings.

Council Tax band: C

Tenure: Freehold

EPC Energy Efficiency Rating: E

Entrance Hall 14' 0" x 5' 11" (4.26m x 1.80m)

**Lounge** 12' 10" x 11' 5" (3.92m x 3.47m)

**Dining Room** 12' 1" x 11' 5" (3.68m x 3.47m)