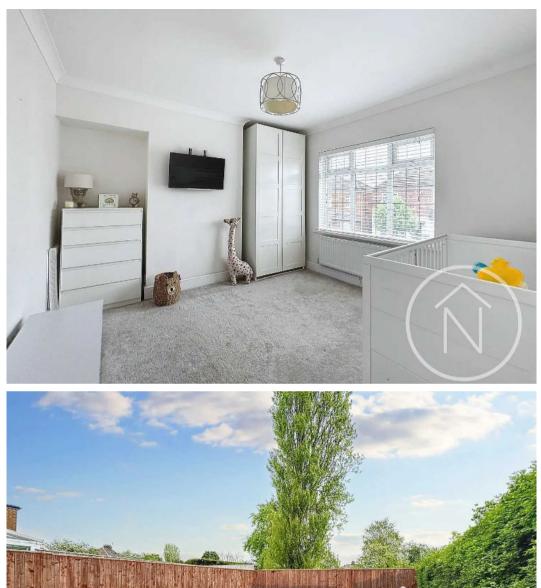

## Stockton-On-Tees

Offers Invited Between £180,000 and £190,000

Nestled in a peaceful cul-de-sac, this charming three-bedroom semi-detached house is an ideal choice for first-time buyers and families. Boasting a driveway and garage, this property offers the convenience of gas central heating and UPVC double glazing. As you step inside, you're greeted by an inviting entrance hall leading to a cosy lounge with a bay window, a dining room that seamlessly flows into the kitchen, a bright bathroom, and three well-proportioned bedrooms. Outside, the garden to the rear provides a private sanctuary for outdoor relaxation or family gatherings.