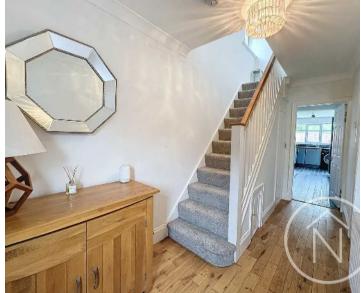

## Stockton-On-Tees

Offers Invited Between £180,000 and £190,000

Nestled in a peaceful cul-de-sac, this charming three-bedroom semi-detached house is an ideal choice for first-time buyers and families. Boasting a driveway and garage, this property offers the convenience of gas central heating and UPVC double glazing. As you step inside, you're greeted by an inviting entrance hall leading to a cosy lounge with a bay window, a dining room that seamlessly flows into the kitchen, a bright bathroom, and three well-proportioned bedrooms. Outside, the garden to the rear provides a private sanctuary for outdoor relaxation or family gatherings.

Council Tax band: C

Tenure: Freehold

EPC Energy Efficiency Rating: E

Entrance Hall 14' 0" x 5' 11" (4.26m x 1.80m)

**Lounge** 12' 10" x 11' 5" (3.92m x 3.47m)

**Dining Room** 12' 1" x 11' 5" (3.68m x 3.47m)