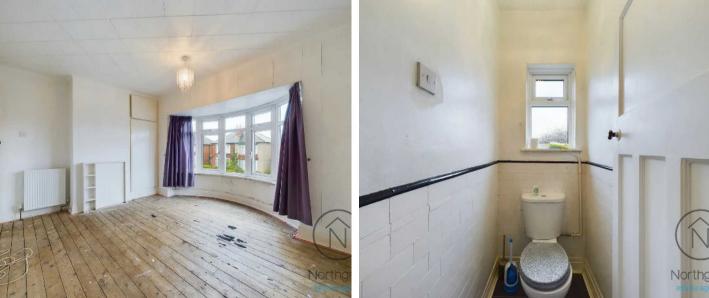

Landing 2' 9" x 8' 2" (0.84m x 2.49m)

**Bedroom 1** 10' 3" x 14' 2" (3.12m x 4.32m)

Bedroom 2 8' 0" x 10' 10" (2.44m x 3.30m)

Bathroom 5' 10" x 5' 6" (1.78m x 1.68m)

#### Wc

4' 8" x 2' 11" (1.42m x 0.89m)