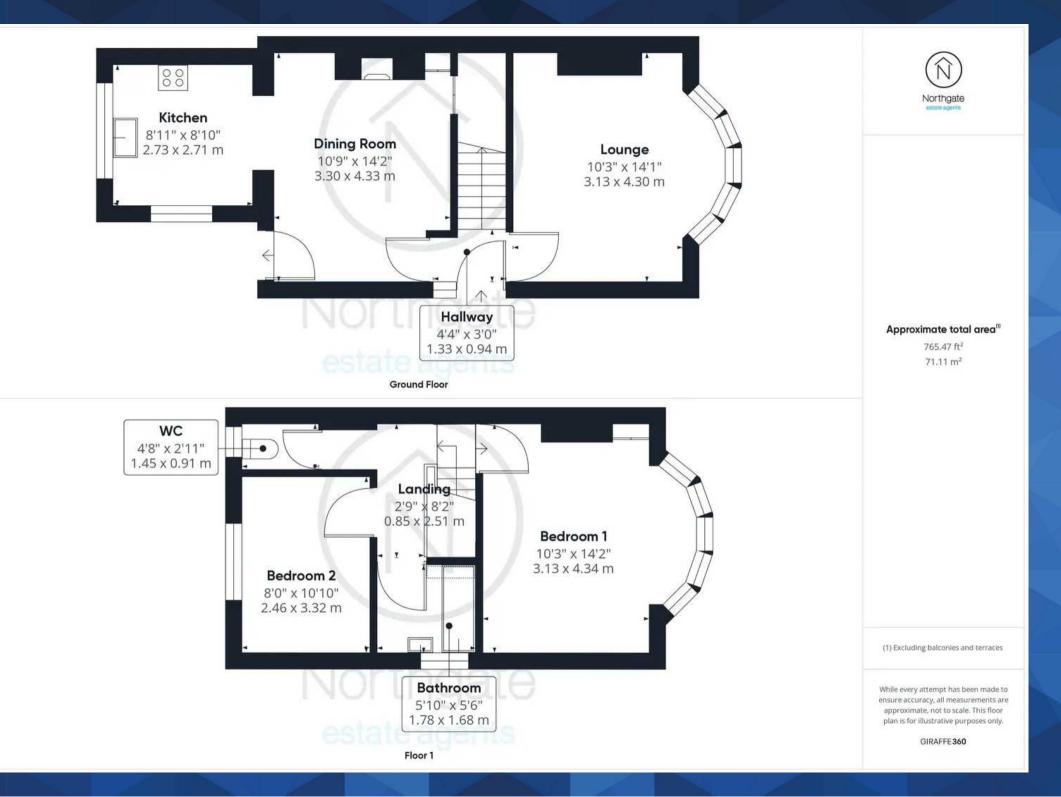

Please call us to arrange a viewing.

Council Tax hand A

Hallway 4' 4" x 3' 0" (1.32m x 0.91m)

Lounge 10' 3" x 14' 1" (3.12m x 4.29m)

**Dining Room** 10' 9" x 14' 2" (3.28m x 4.32m)

**Kitchen** 8' 11" x 8' 10" (2.72m x 2.69m)

Landing 2' 9" x 8' 2" (0.84m x 2.49m)

**Bedroom 1** 10' 3" x 14' 2" (3.12m x 4.32m)

Bedroom 2 8' 0" x 10' 10" (2.44m x 3.30m)

Bathroom 5' 10" x 5' 6" (1.78m x 1.68m)

#### Wc

4' 8" x 2' 11" (1.42m x 0.89m)