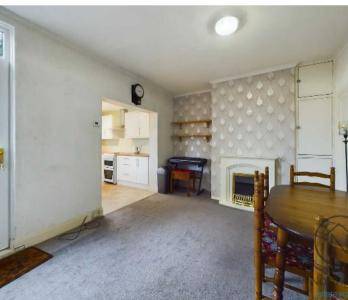

Please call us to arrange a viewing.

Council Tax hand A

Hallway 4' 4" x 3' 0" (1.32m x 0.91m)

Lounge 10' 3" x 14' 1" (3.12m x 4.29m)

**Dining Room** 10' 9" x 14' 2" (3.28m x 4.32m)

**Kitchen** 8' 11" x 8' 10" (2.72m x 2.69m)