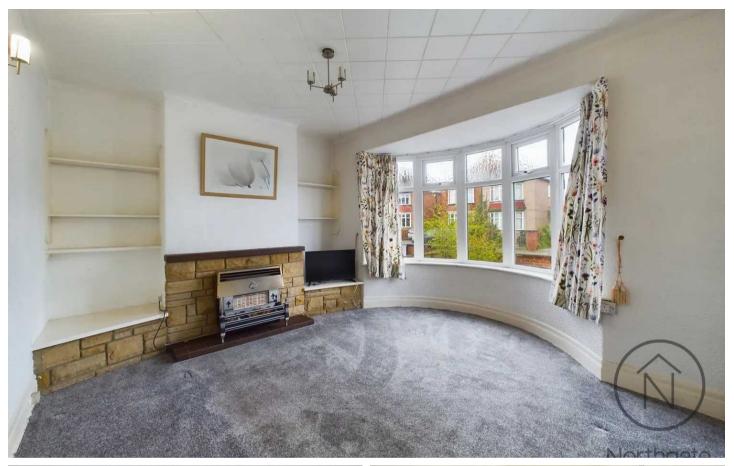

### Darlington, Darlington

This charming two-bedroom semi-detached house offers a fantastic opportunity for those looking to put their own stamp on a property. Upon entering, you will find a spacious living room which leads into a separate dining area, providing ample space for entertaining guests or enjoying family meals. The property benefits from a generously sized kitchen extension with the potential to be transformed into a modern culinary haven. Upstairs are two well-sized bedrooms, perfect for resting and unwinding after a long day. Some modernisation is required to bring out the full potential of this property, making it an ideal canvas for those with a flair for design. The property comprises a separate bathroom & Wc. Additional features include a driveway for convenient offstreet parking and gardens to the front and rear, offering a peaceful outdoor retreat in the heart of the city. With an energy rating of D, this property offers not only potential but also an opportunity to create a comfortable and ecofriendly home.

Please call us to arrange a viewing.

Council Tax hand A

Hallway 4' 4" x 3' 0" (1.32m x 0.91m)

Lounge 10' 3" x 14' 1" (3.12m x 4.29m)

**Dining Room** 10' 9" x 14' 2" (3.28m x 4.32m)

**Kitchen** 8' 11" x 8' 10" (2.72m x 2.69m)