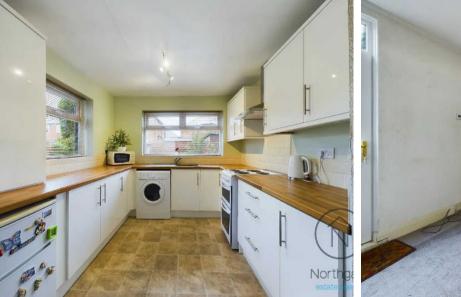

Please call us to arrange a viewing.

Council Tax hand A

Hallway 4' 4" x 3' 0" (1.32m x 0.91m)

Lounge 10' 3" x 14' 1" (3.12m x 4.29m)

**Dining Room** 10' 9" x 14' 2" (3.28m x 4.32m)

**Kitchen** 8' 11" x 8' 10" (2.72m x 2.69m)