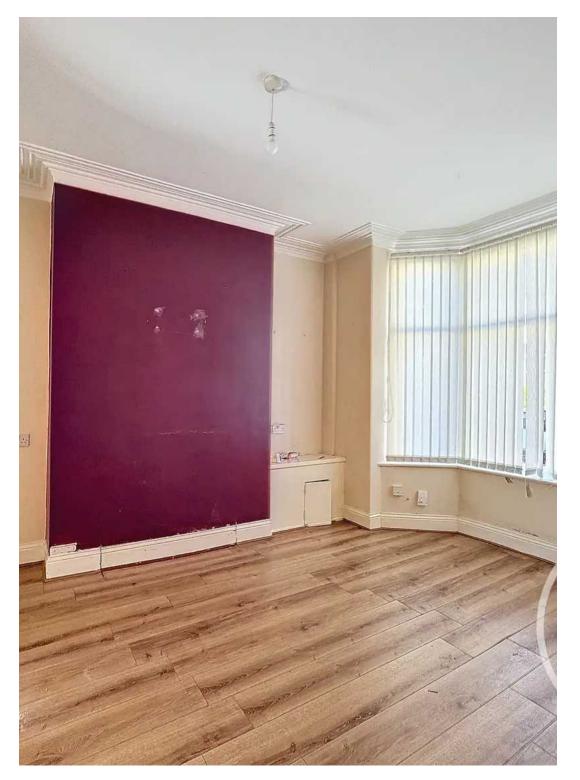

## Stockton-On-Tees

Offers Invited Between £70,000 and £80,000

Welcome to this two-bedroom mid-terrace home in Stockton, a perfect opportunity for firsttime buyers or investors. With no onward chain to worry about, you can move right in and start making this place your own. The property boasts two reception rooms, providing ample space for your lifestyle needs. Warm up in the colder months with the gas central heating, ensuring a cosy atmosphere at all times. The accommodation includes an entrance hall, a lounge with a bay window that flows into the dining room, a kitchen, bathroom, and two double bedrooms - offering comfortable living spaces for all occupants.

## Entrance Hall

**Lounge** 13' 4" x 11' 7" (4.07m x 3.53m)

**Dining Room** 12' 1" x 11' 6" (3.68m x 3.50m)

**Kitchen** 19' 0" x 7' 7" (5.80m x 2.30m)

**Landing** 19' 3" x 7' 7" (5.86m x 2.31m)

Bathroom 8' 2" x 7' 7" (2.49m x 2.30m)