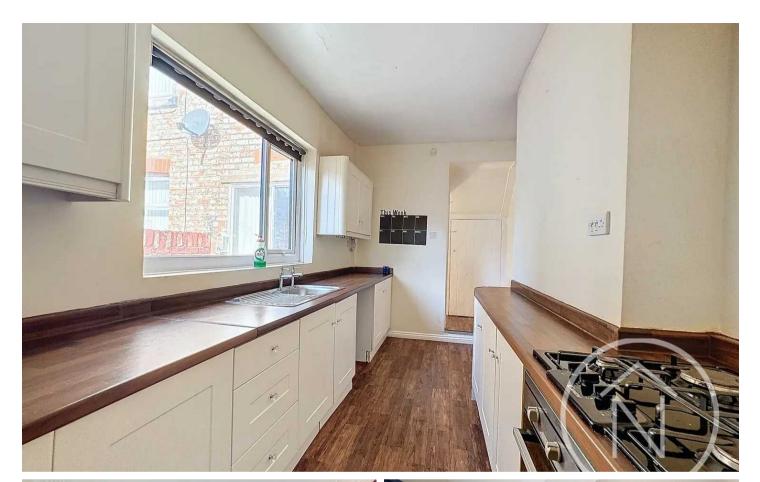

## Stockton-On-Tees

Offers Invited Between £70,000 and £80,000

Welcome to this two-bedroom mid-terrace home in Stockton, a perfect opportunity for firsttime buyers or investors. With no onward chain to worry about, you can move right in and start making this place your own. The property boasts two reception rooms, providing ample space for your lifestyle needs. Warm up in the colder months with the gas central heating, ensuring a cosy atmosphere at all times. The accommodation includes an entrance hall, a lounge with a bay window that flows into the dining room, a kitchen, bathroom, and two double bedrooms - offering comfortable living spaces for all occupants.

## Entrance Hall

**Lounge** 13' 4" x 11' 7" (4.07m x 3.53m)

**Dining Room** 12' 1" x 11' 6" (3.68m x 3.50m)

**Kitchen** 19' 0" x 7' 7" (5.80m x 2.30m)

**Landing** 19' 3" x 7' 7" (5.86m x 2.31m)

Bathroom 8' 2" x 7' 7" (2.49m x 2.30m)