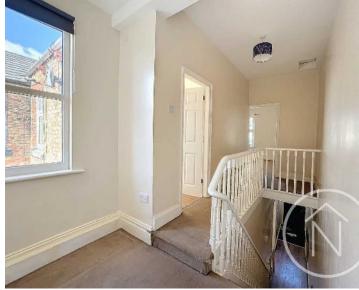

## Stockton-On-Tees

Offers Invited Between £70,000 and £80,000

Welcome to this two-bedroom mid-terrace home in Stockton, a perfect opportunity for firsttime buyers or investors. With no onward chain to worry about, you can move right in and start making this place your own. The property boasts two reception rooms, providing ample space for your lifestyle needs. Warm up in the colder months with the gas central heating, ensuring a cosy atmosphere at all times. The accommodation includes an entrance hall, a lounge with a bay window that flows into the dining room, a kitchen, bathroom, and two double bedrooms - offering comfortable living spaces for all occupants.

## Entrance Hall

**Lounge** 13' 4" x 11' 7" (4.07m x 3.53m)

**Dining Room** 12' 1" x 11' 6" (3.68m x 3.50m)

**Kitchen** 19' 0" x 7' 7" (5.80m x 2.30m)

**Landing** 19' 3" x 7' 7" (5.86m x 2.31m)

Bathroom 8' 2" x 7' 7" (2.49m x 2.30m)