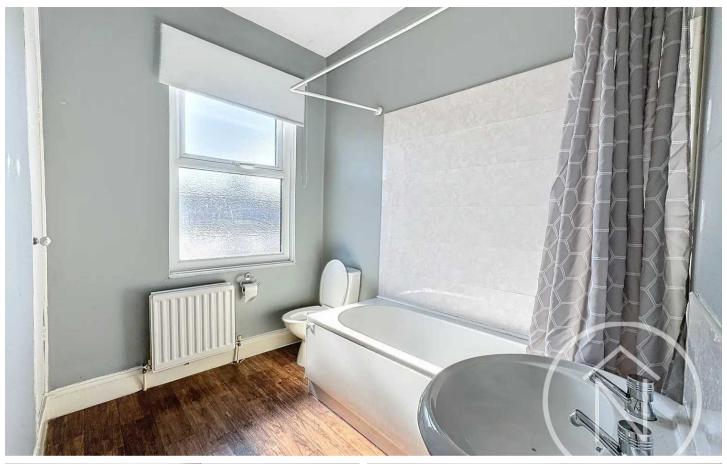

## Entrance Hall

**Lounge** 13' 4" x 11' 7" (4.07m x 3.53m)

**Dining Room** 12' 1" x 11' 6" (3.68m x 3.50m)

**Kitchen** 19' 0" x 7' 7" (5.80m x 2.30m)

**Landing** 19' 3" x 7' 7" (5.86m x 2.31m)

Bathroom 8' 2" x 7' 7" (2.49m x 2.30m)