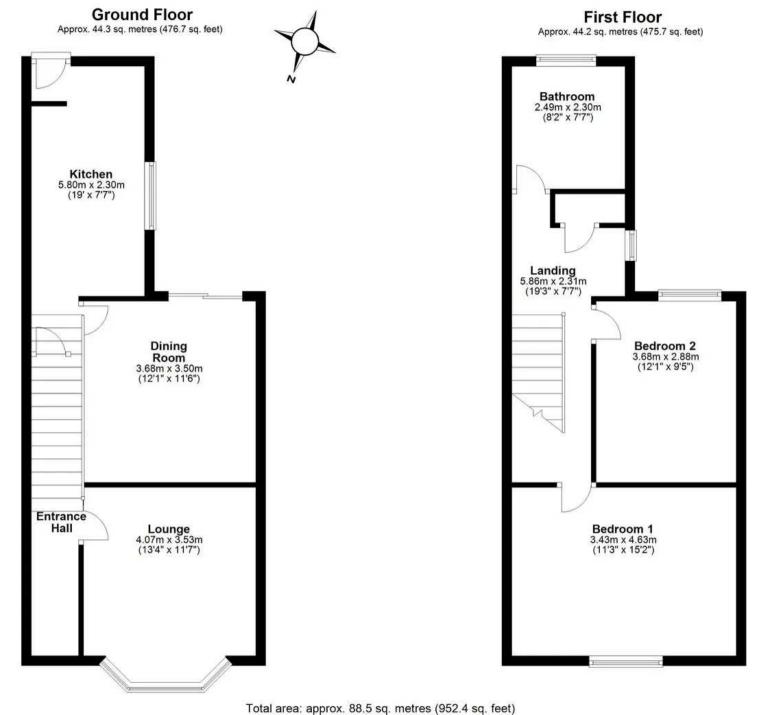

## Entrance Hall

**Lounge** 13' 4" x 11' 7" (4.07m x 3.53m)

**Dining Room** 12' 1" x 11' 6" (3.68m x 3.50m)

**Kitchen** 19' 0" x 7' 7" (5.80m x 2.30m)

**Landing** 19' 3" x 7' 7" (5.86m x 2.31m)

Bathroom 8' 2" x 7' 7" (2.49m x 2.30m)

**Bedroom One** 11' 3" x 15' 2" (3.43m x 4.63m)

**Bedroom Two** 12' 1" x 9' 5" (3.68m x 2.88m)

YARD

floor plan(s) by Northgate<sup>2</sup> for illustration purpose only all measurements are approximate. Plan produced using PlanUp.