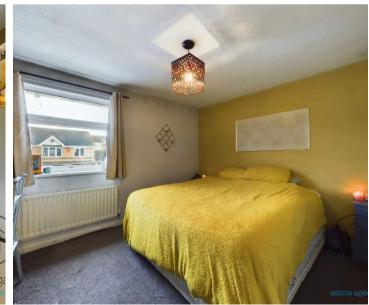

#### Garage

18' 1" x 9' 0" (5.51m x 2.74m)

Landing

**Bedroom 1** 9' 10" x 11' 8" (3.00m x 3.56m)

**Bedroom 2** 8' 4" x 11' 7" (2.54m x 3.53m)

Bathroom

4' 6" x 8' 6" (1.37m x 2.59m)