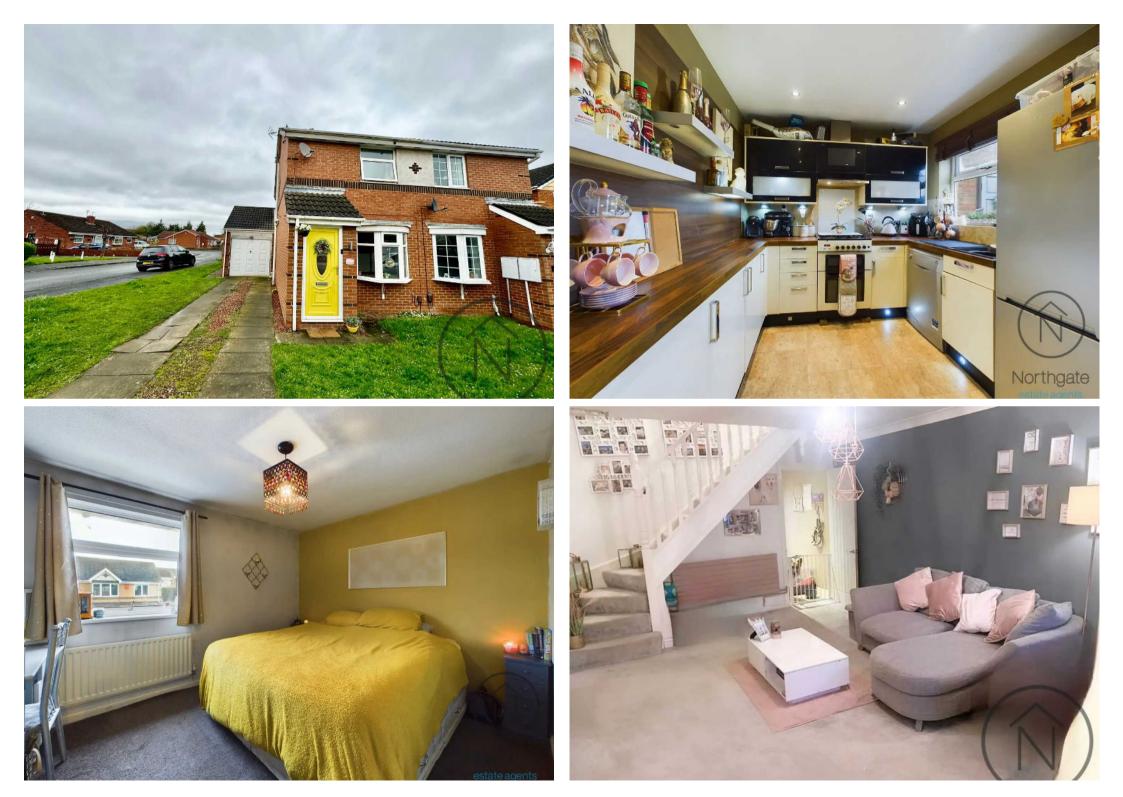

# Darlington, Darlington

This well presented two-bedroom semi-detached property is situated on a desirable corner plot within a soughtafter residential area. Boasting a garage and good sized gardens, this inviting home offers a perfect combination of style and comfort. The property features modern fixtures and fittings, creating a contemporary feel ideal for modern living. With a conveniently close location to amenities such as shops, schools, and transport links, this home provides both convenience and tranquillity. The property benefits from an Energy Rating of C, ensuring efficiency and sustainability for the environmentally conscious homeowner.

**Kitchen** 8' 3" x 11' 5" (2.51m x 3.48m)

#### Garage

18' 1" x 9' 0" (5.51m x 2.74m)

Landing

**Bedroom 1** 9' 10" x 11' 8" (3.00m x 3.56m)

**Bedroom 2** 8' 4" x 11' 7" (2.54m x 3.53m)

Bathroom

4' 6" x 8' 6" (1.37m x 2.59m)