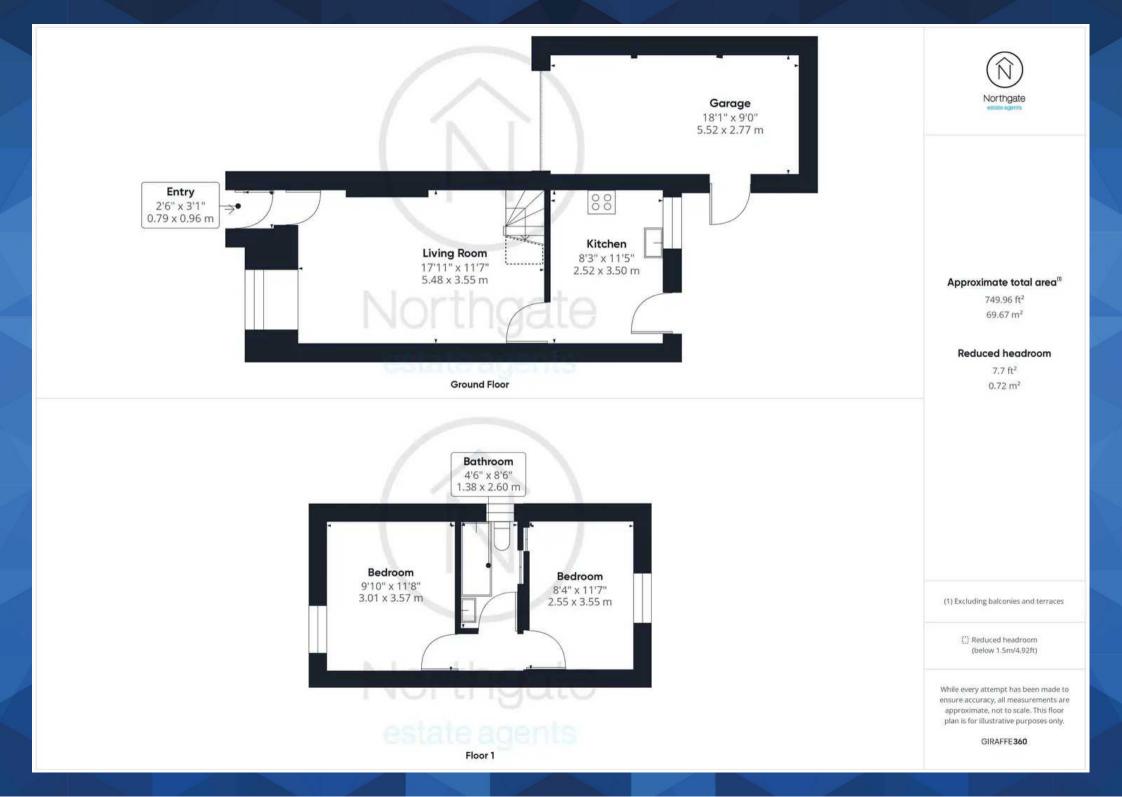

### Council Tax band: B

- Two Bedroom Semi-Detached
- Corner Plot
- Garage & Gardens
- Close To Amenities
- Modern Fixtures & Fittings
- Energy Rating: C

**Entry** 2' 6" x 3' 1" (0.76m x 0.94m)

**Lounge** 17' 11" x 11' 7" (5.46m x 3.53m)

**Kitchen** 8' 3" x 11' 5" (2.51m x 3.48m)

#### Garage

18' 1" x 9' 0" (5.51m x 2.74m)

Landing

**Bedroom 1** 9' 10" x 11' 8" (3.00m x 3.56m)

**Bedroom 2** 8' 4" x 11' 7" (2.54m x 3.53m)

Bathroom

4' 6" x 8' 6" (1.37m x 2.59m)

## GARDEN

front and rear

# GARAGE

Single Garage

DRIVEWAY

1 Parking Space