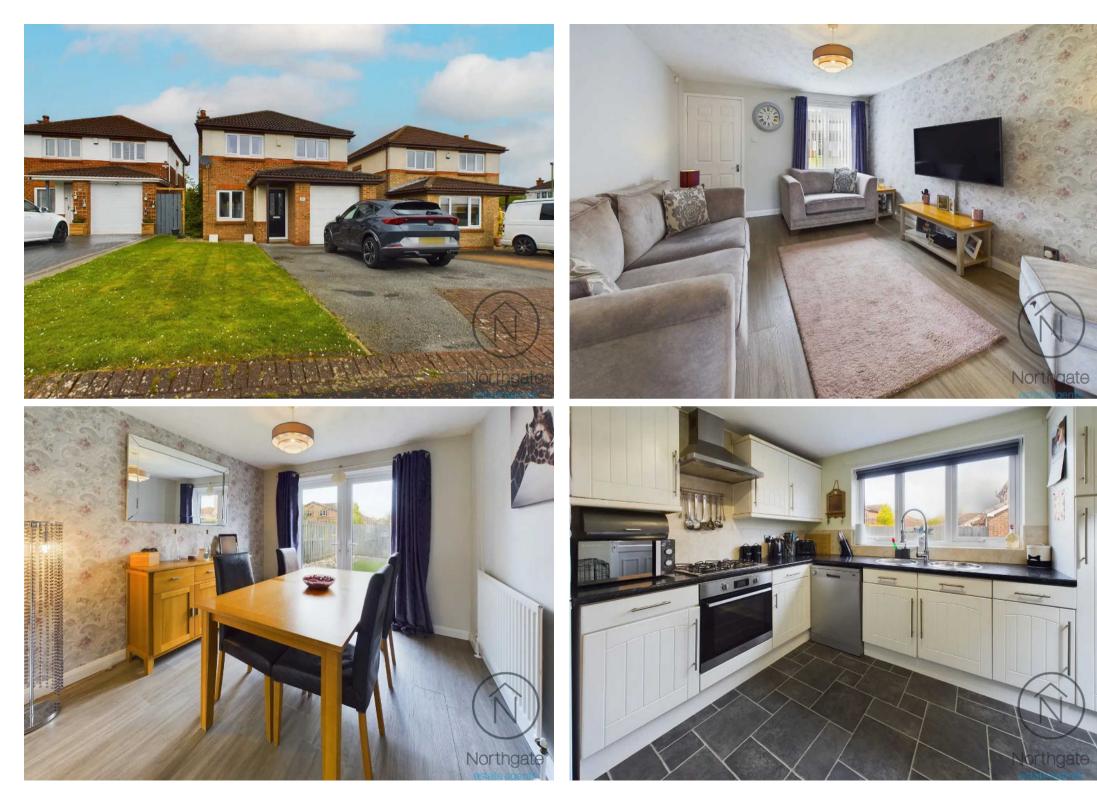

### Newton Aycliffe, Newton Aycliffe

Nestled in the sought-after Woodham area of Newton Aycliffe, this charming three-bedroom detached family home. Upon entering the property, you are greeted by an inviting entrance porch leading to the spacious and bright living room, seamlessly flowing into the open-plan dining room. The well-equipped kitchen boasts modern built-in appliances. Ground floor W.C.

The front garden welcomes you with lawn and maintained landscaping, creating a welcoming first impression. To the rear, a private garden with Astroturf lawn gravel, decking and patio. The convenience of a driveway accommodating two vehicles ensures ample parking. Additionally, a single integral garage measuring 15'7" x 8'8" (4.77 x 2.65 m) offers extra parking / storage space or the potential for a workshop. With its well-designed layout and attractive outdoor areas, this property presents a fantastic opportunity for families seeking a comfortable and convenient living in a desirable location.

Living Room: 13'0" x 10'8" (3.98 x 3.27 m)

**Dining Room:** 9'6" x 9'2" (2.91 x 2.82 m)

**Kitchen:** 9'5" x 10'0" (2.88 x 3.07 m)

WC: 5'4" x 2'6" (1.65 x 0.78 m)

First Floor:

**Bedroom One:** 10'4" x 13'4" (3.16 x 4.06 m)

#### GARDEN

Gardens to front & rear.

#### DRIVEWAY

GARAGE