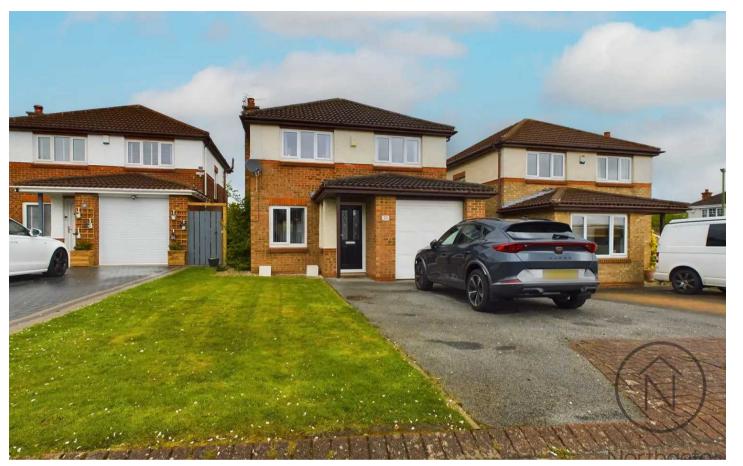

Harebell Meadows, Newton Aycliffe

In Excess of £180,000

Newton Aycliffe

## 35 Harebell Meadows

### Newton Aycliffe, Newton Aycliffe

Nestled in the sought-after Woodham area of Newton Aycliffe, this charming three-bedroom detached family home. Upon entering the property, you are greeted by an inviting entrance porch leading to the spacious and bright living room, seamlessly flowing into the open-plan dining room. The well-equipped kitchen boasts modern built-in appliances. Ground floor W.C.

The front garden welcomes you with lawn and maintained landscaping, creating a welcoming first impression. To the rear, a private garden with Astroturf lawn gravel, decking and patio. The convenience of a driveway accommodating two vehicles ensures ample parking. Additionally, a single integral garage measuring 15'7" x 8'8" (4.77 x 2.65 m) offers extra parking / storage space or the potential for a workshop. With its well-designed layout and attractive outdoor areas, this property presents a fantastic opportunity for families seeking a comfortable and convenient living in a desirable location.