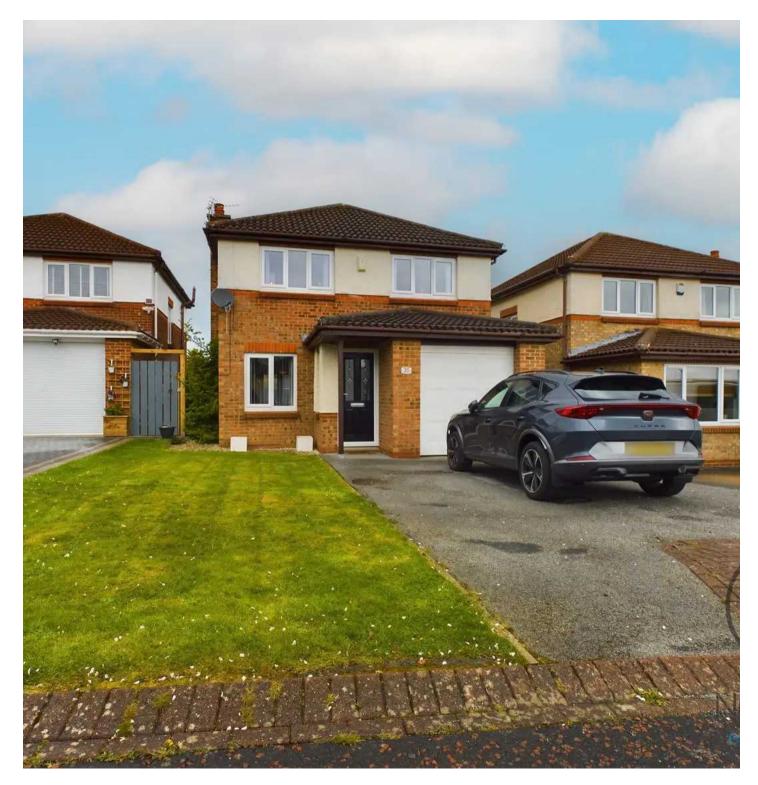

Harebell Meadows, Newton Aycliffe

In Excess of £180,000

Newton Aycliffe

## 35 Harebell Meadows

### Newton Aycliffe, Newton Aycliffe

Nestled in the sought-after Woodham area of Newton Aycliffe, this charming three-bedroom detached family home. Upon entering the property, you are greeted by an inviting entrance porch leading to the spacious and bright living room, seamlessly flowing into the open-plan dining room. The well-equipped kitchen boasts modern built-in appliances. Ground floor W.C.

The front garden welcomes you with lawn and maintained landscaping, creating a welcoming first impression. To the rear, a private garden with Astroturf lawn gravel, decking and patio. The convenience of a driveway accommodating two vehicles ensures ample parking. Additionally, a single integral garage measuring 15'7" x 8'8" (4.77 x 2.65 m) offers extra parking / storage space or the potential for a workshop. With its well-designed layout and attractive outdoor areas, this property presents a fantastic opportunity for families seeking a comfortable and convenient living in a desirable location.