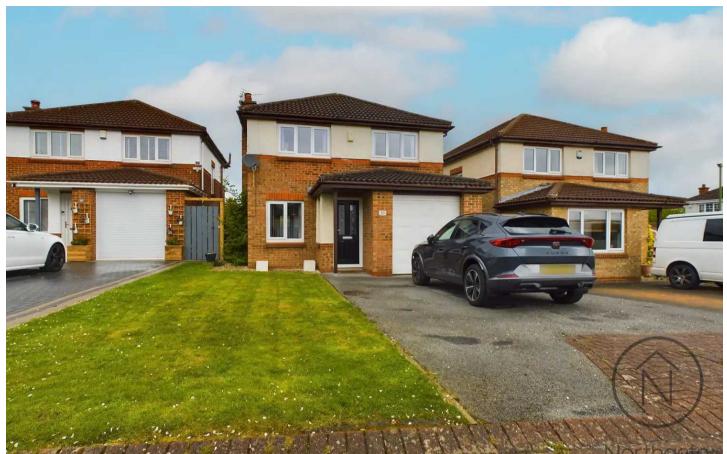

Harebell Meadows, Newton Aycliffe

In Excess of £180,000

Newton Aycliffe

## 35 Harebell Meadows

### Newton Aycliffe, Newton Aycliffe

Nestled in the sought-after Woodham area of Newton Aycliffe, this charming three-bedroom detached family home. Upon entering the property, you are greeted by an inviting entrance porch leading to the spacious and bright living room, seamlessly flowing into the open-plan dining room. The well-equipped kitchen boasts modern built-in appliances. Ground floor W.C.

The front garden welcomes you with lawn and maintained landscaping, creating a welcoming first impression. To the rear, a private garden with Astroturf lawn gravel, decking and patio. The convenience of a driveway accommodating two vehicles ensures ample parking. Additionally, a single integral garage measuring 15'7" x 8'8" (4.77 x 2.65 m) offers extra parking / storage space or the potential for a workshop. With its well-designed layout and attractive outdoor areas, this property presents a fantastic opportunity for families seeking a comfortable and convenient living in a desirable location.