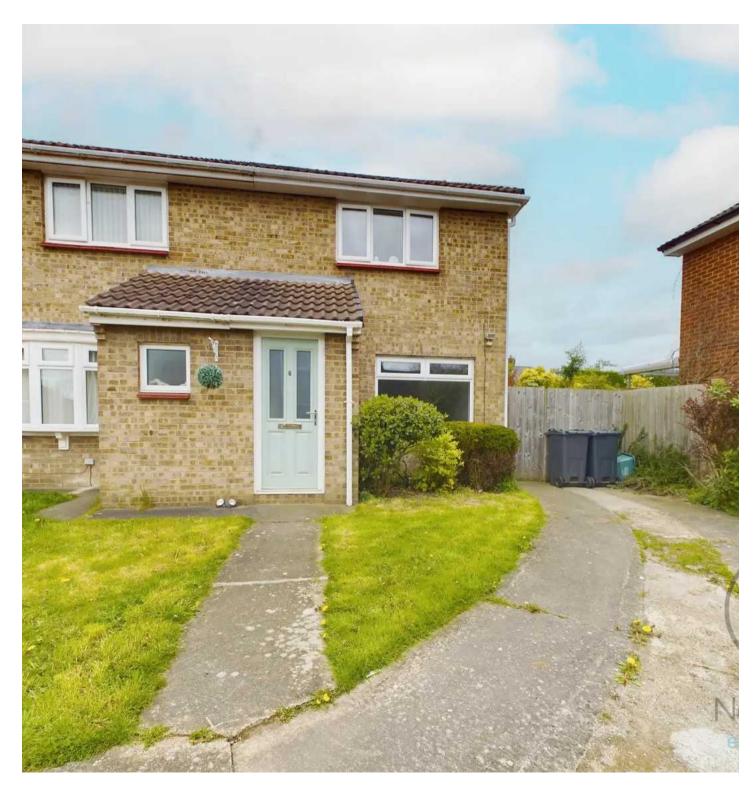

Externally, the property boasts a driveway providing ample parking space, as well as well-gardens to the front and rear. The rear garden offers lawn and decking area.

The added benefit of no onward chain, this property presents an excellent opportunity for those seeking a comfortable home in a sought-after location. Don't miss the chance to make this delightful property your own. Council Tax band: B

Tenure: Freehold

- Two bedroom semi detached
- Lounge, modern kitchen with integrated appliances
- Modern fitted shower room
- Externally driveway and gardens
- No onward chain

4'3" x 3'9" (1.30 x 1.15 m)