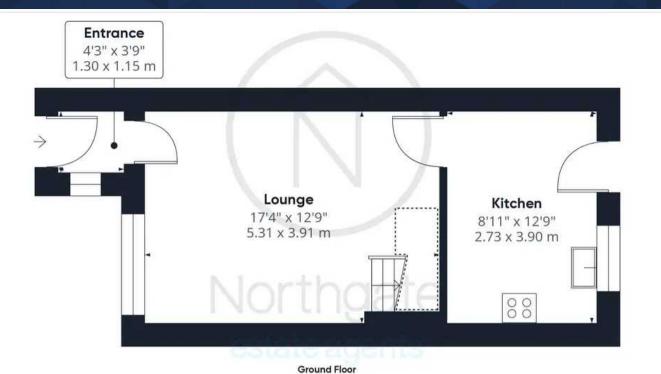

Tenure: Freehold

- Two bedroom semi detached
- Lounge, modern kitchen with integrated appliances
- Modern fitted shower room
- Externally driveway and gardens
- No onward chain

4'3" x 3'9" (1.30 x 1.15 m)

### Lounge:

17'4" x 12'9" (5.31 x 3.91 m)

### Kitchen:

8'11" x 12'9" (2.73 x 3.90 m)