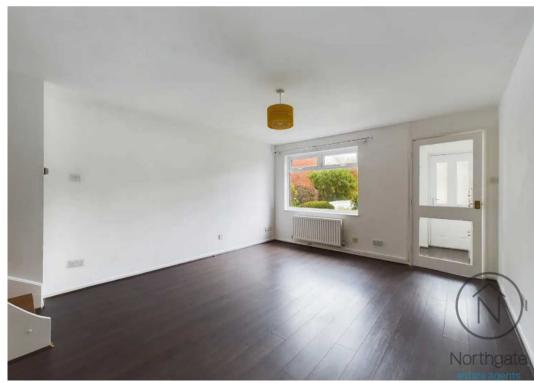

# Darlington, Darlington

Nestled in a desirable location, this charming 2-bedroom semi-detached. Upon entering the property, you are greeted by a spacious lounge. The modern kitchen equipped with integrated appliances. The property also features a fitted shower room.

### Lounge:

17'4" x 12'9" (5.31 x 3.91 m)