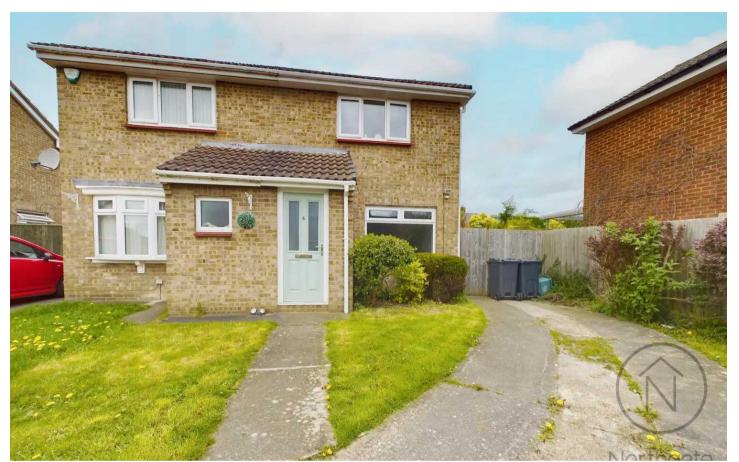

Leicester Grove, Darlington

Offers in Region of £130,000

# 6 Leicester Grove

# Darlington, Darlington

Nestled in a desirable location, this charming 2-bedroom semi-detached. Upon entering the property, you are greeted by a spacious lounge. The modern kitchen equipped with integrated appliances. The property also features a fitted shower room.

Externally, the property boasts a driveway providing ample parking space, as well as well-gardens to the front and rear. The rear garden offers lawn and decking area.

The added benefit of no onward chain, this property presents an excellent opportunity for those seeking a comfortable home in a sought-after location. Don't miss the chance to make this delightful property your own. Council Tax band: B

Tenure: Freehold

- Two bedroom semi detached
- Lounge, modern kitchen with integrated appliances
- Modern fitted shower room
- Externally driveway and gardens
- No onward chain

4'3" x 3'9" (1.30 x 1.15 m)