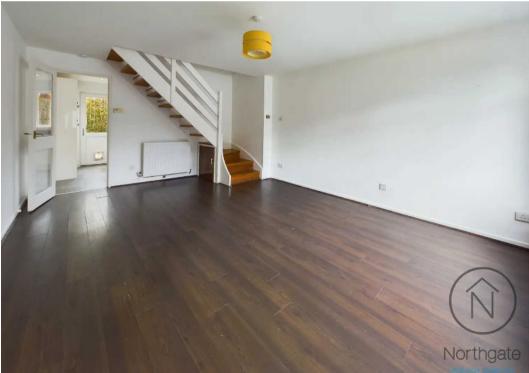

# Darlington, Darlington

Nestled in a desirable location, this charming 2-bedroom semi-detached. Upon entering the property, you are greeted by a spacious lounge. The modern kitchen equipped with integrated appliances. The property also features a fitted shower room.

### Lounge:

17'4" x 12'9" (5.31 x 3.91 m)