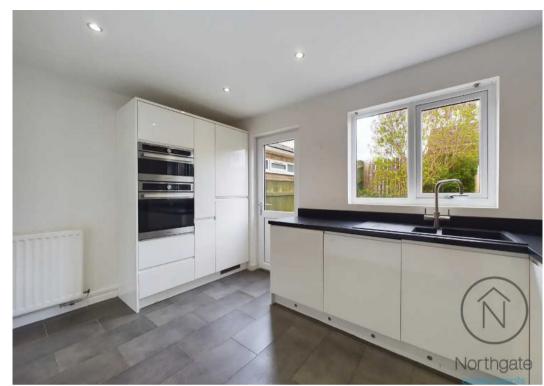

# Darlington, Darlington

Nestled in a desirable location, this charming 2-bedroom semi-detached. Upon entering the property, you are greeted by a spacious lounge. The modern kitchen equipped with integrated appliances. The property also features a fitted shower room.

### Kitchen:

8'11" x 12'9" (2.73 x 3.90 m)