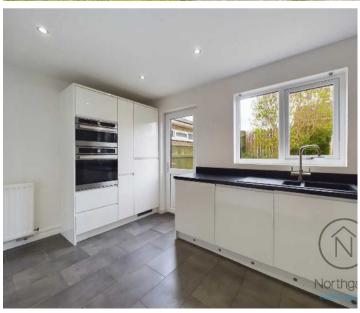

# Darlington, Darlington

Nestled in a desirable location, this charming 2-bedroom semi-detached. Upon entering the property, you are greeted by a spacious lounge. The modern kitchen equipped with integrated appliances. The property also features a fitted shower room.

### Kitchen:

8'11" x 12'9" (2.73 x 3.90 m)