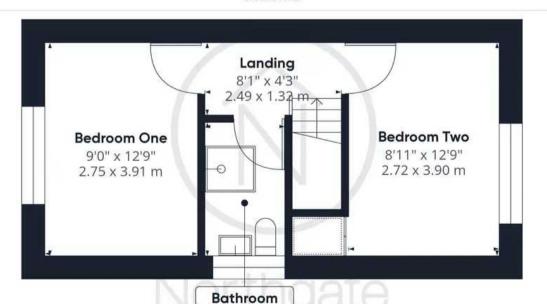

## First Floor Landing

## Bedroom One:

9'0" x 12'9" (2.75 x 3.91 m)

## Bedroom Two:

8'11" x 12'9" (2.72 x 3.90 m)

## Bathroom:

4'8" x 8'2" (1.44 x 2.51 m)