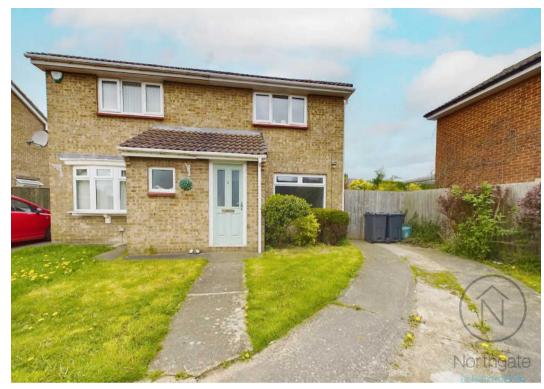

Leicester Grove, Darlington

Offers in Region of £130,000

# 6 Leicester Grove

# Darlington, Darlington

Nestled in a desirable location, this charming 2-bedroom semi-detached. Upon entering the property, you are greeted by a spacious lounge. The modern kitchen equipped with integrated appliances. The property also features a fitted shower room.

Externally, the property boasts a driveway providing ample parking space, as well as well-gardens to the front and rear. The rear garden offers lawn and decking area.

The added benefit of no onward chain, this property presents an excellent opportunity for those seeking a comfortable home in a sought-after location. Don't miss the chance to make this delightful property your own. Council Tax band: B

Tenure: Freehold

- Two bedroom semi detached
- Lounge, modern kitchen with integrated appliances
- Modern fitted shower room
- Externally driveway and gardens
- No onward chain

4'3" x 3'9" (1.30 x 1.15 m)

# OFF STREET

2 Parking Spaces