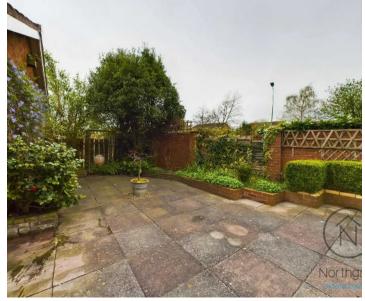

Outside, the front garden is well presented adding to the property's kerb appeal and providing a lovely space for outdoor relaxation. The rear garden offers a private oasis, surrounded by mature shrubs and trees, creating a peaceful haven for you to enjoy the fresh air and soak in the beauty of nature. Whether you're hosting a garden party, tending to your plants, or simply basking in the sun, this outdoor space promises endless possibilities for recreation and serenity. With an array of seating areas, you can effortlessly entertain guests or savour moments of solitude in this idyllic setting. This property truly encapsulates the essence of modern living with a seamless blend of indoor comfort and outdoor charm. making it a place you'll be proud to call home. The home offers off street parking at the front and a garage to the rear providing ample space for vehicles.

#### GARDEN

front, rear garden