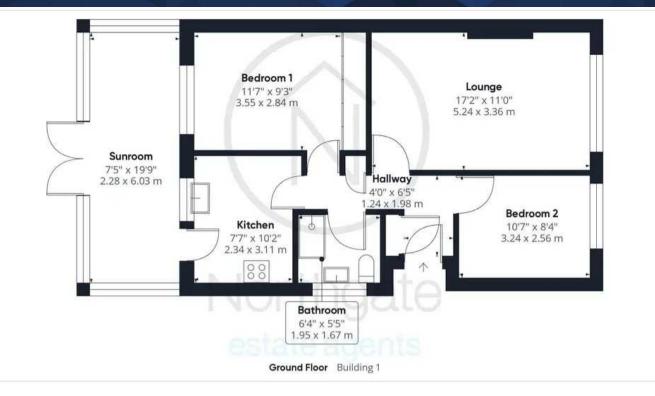

Please give us a call to arrange a viewing.

Council Tax band: C

Tenure: Freehold

• Two Bedroom Detached Bungalow

Hallway 4' 0" x 6' 5" (1.22m x 1.96m)

**Bedroom 1** 11' 7" x 9' 3" (3.53m x 2.82m)

**Bedroom 2** 10' 7" x 8' 4" (3.23m x 2.54m)

Bathroom 6' 4" x 5' 5" (1.93m x 1.65m)

**Lounge** 17' 2" x 11' 0" (5.23m x 3.35m)

**Kitchen** 7' 7" x 10' 2" (2.31m x 3.10m)

Sunroom

7' 5" x 19' 9" (2.26m x 6.02m)

#### Garage

16' 10" x 8' 2" (5.13m x 2.49m)

### DRIVEWAY

2 Parking Spaces

Approximate total area<sup>(1)</sup> 882.17 ft<sup>2</sup> 81.96 m<sup>2</sup>

Northgate

estate agents

(1) Excluding balconies and terraces

While every attempt has been made to ensure accuracy, all measurements are approximate, not to scale. This floor plan is for illustrative purposes only.