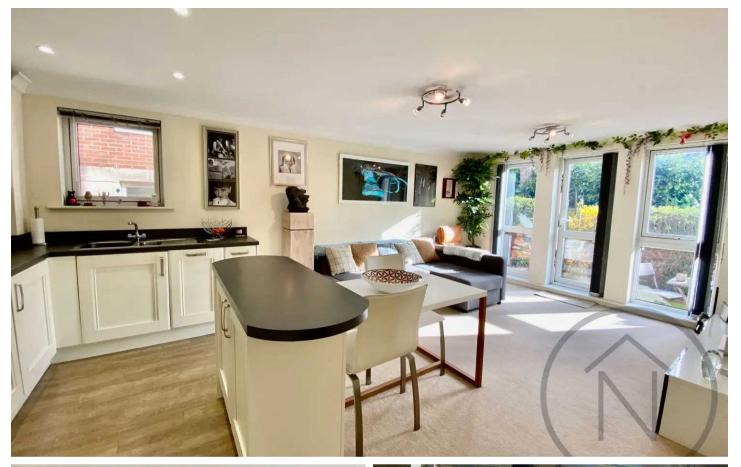

### Darlington, Darlington

Introducing a stylish and contemporary two-bedroom ground floor apartment that boasts a prime location close to the bustling town centre. This modern residence offers a sleek finish throughout, providing a comfortable and inviting living space. Its open-plan layout seamlessly integrates the living room, dining area, and kitchen, creating a fluid and spacious atmosphere perfect for relaxation and entertainment. The property features patio doors that lead out to the communal gardens, offering a tranquil retreat from the urban buzz. The apartment benefits from large windows that flood the rooms with natural light, enhancing the overall ambience. The two well-proportioned bedrooms provide ample space for rest and rejuvenation, while the modern bathroom adds a touch of luxury to every-day living.

Hallway 13' 0" x 3' 7" (3.96m x 1.09m)

**Kitchen/Lounge/Diner** 12' 5" x 20' 7" (3.78m x 6.27m)

**Bedroom 1** 10' 9" x 14' 1" (3.28m x 4.29m)

**Bedroom 2** 8' 9" x 14' 2" (2.67m x 4.32m)