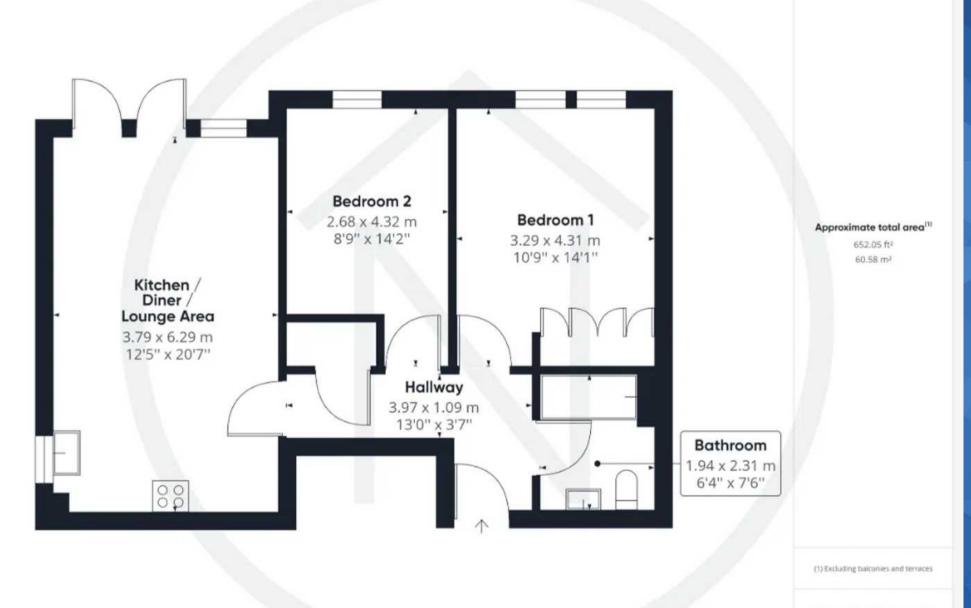

Hallway 13' 0" x 3' 7" (3.96m x 1.09m)

**Kitchen/Lounge/Diner** 12' 5" x 20' 7" (3.78m x 6.27m)

**Bedroom 1** 10' 9" x 14' 1" (3.28m x 4.29m)

**Bedroom 2** 8' 9" x 14' 2" (2.67m x 4.32m)

#### Bathroom

6' 4" x 7' 6" (1.93m x 2.29m)

#### COMMUNAL GARDEN

OFF STREET

While every attempt has been made to ensure accuracy, all measurements are approximate, not to scale. This floor plan is for illustrative purposes only.

GIRAFFE360