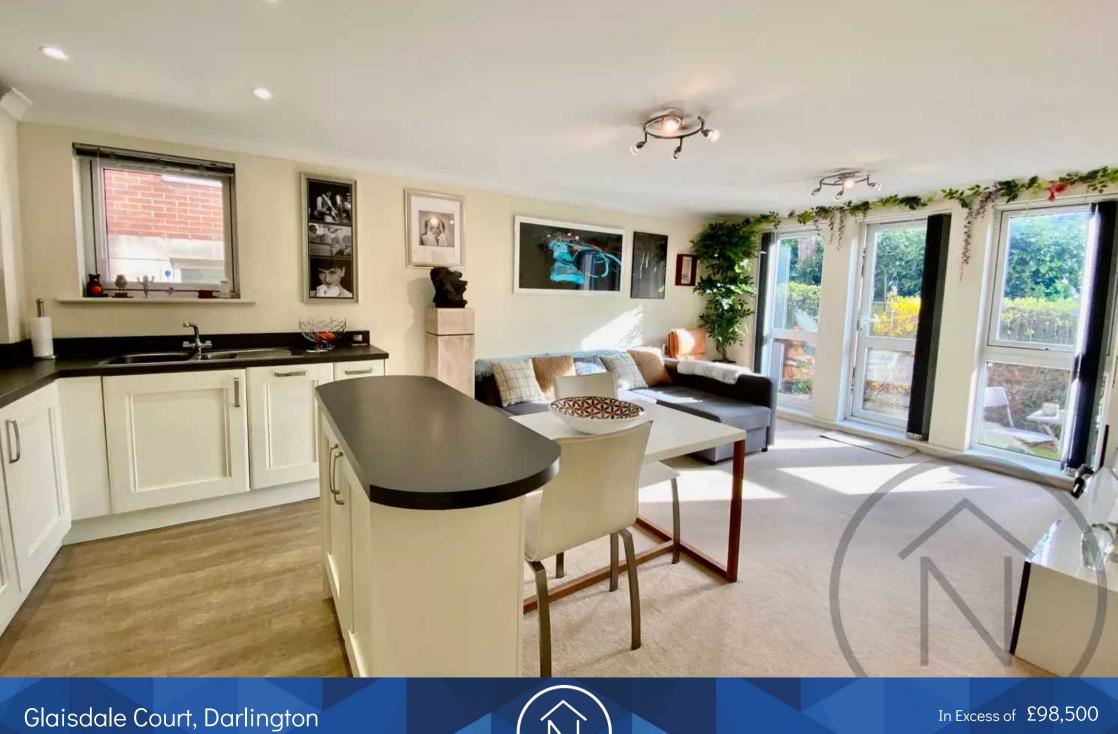

### Darlington, Darlington

Introducing a stylish and contemporary two-bedroom ground floor apartment that boasts a prime location close to the bustling town centre. This modern residence offers a sleek finish throughout, providing a comfortable and inviting living space. Its open-plan layout seamlessly integrates the living room, dining area, and kitchen, creating a fluid and spacious atmosphere perfect for relaxation and entertainment. The property features patio doors that lead out to the communal gardens, offering a tranquil retreat from the urban buzz. The apartment benefits from large windows that flood the rooms with natural light, enhancing the overall ambience. The two well-proportioned bedrooms provide ample space for rest and rejuvenation, while the modern bathroom adds a touch of luxury to every-day living.

Hallway 13' 0" x 3' 7" (3.96m x 1.09m)

**Kitchen/Lounge/Diner** 12' 5" x 20' 7" (3.78m x 6.27m)

**Bedroom 1** 10' 9" x 14' 1" (3.28m x 4.29m)

**Bedroom 2** 8' 9" x 14' 2" (2.67m x 4.32m)