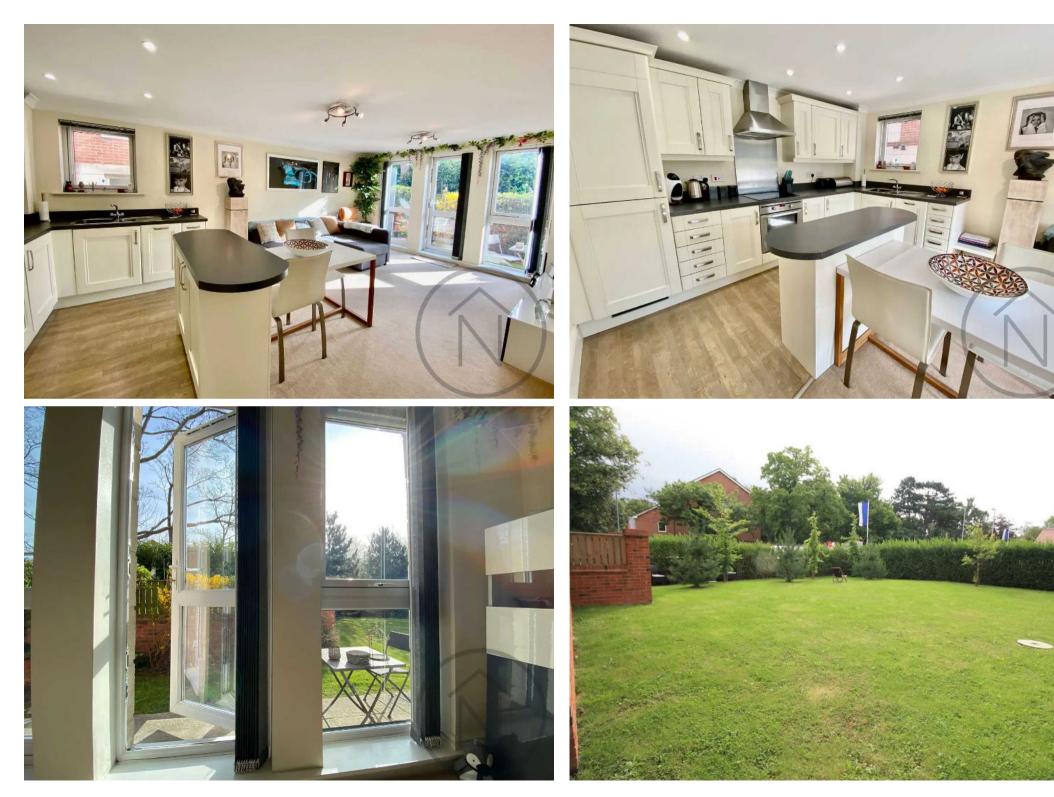

### Darlington, Darlington

Introducing a stylish and contemporary two-bedroom ground floor apartment that boasts a prime location close to the bustling town centre. This modern residence offers a sleek finish throughout, providing a comfortable and inviting living space. Its open-plan layout seamlessly integrates the living room, dining area, and kitchen, creating a fluid and spacious atmosphere perfect for relaxation and entertainment. The property features patio doors that lead out to the communal gardens, offering a tranquil retreat from the urban buzz. The apartment benefits from large windows that flood the rooms with natural light, enhancing the overall ambience. The two well-proportioned bedrooms provide ample space for rest and rejuvenation, while the modern bathroom adds a touch of luxury to every-day living.

Outside, the property offers a delightful communal garden area, providing residents with a serene outdoor space to unwind and enjoy nature. The well-maintained grounds offer a peaceful retreat from the bustling town centre, creating a perfect balance between urban convenience and natural beauty. The communal gardens are ideal for hosting gatherings with friends and family or simply relaxing in the fresh air. Residents can take advantage of the green space for leisure activities such as picnics and outdoor yoga sessions. The patio doors from the apartment open up to this charming outdoor space, seamlessly extending the living area to the tranguil gardens. Whether seeking a guiet spot for morning coffee or a social setting for evening drinks, the communal gardens offer a versatile and welcoming environment for all residents to enjoy. Embrace the opportunity to live in a property that harmoniously combines modern interiors with access to a peaceful outdoor oasis.