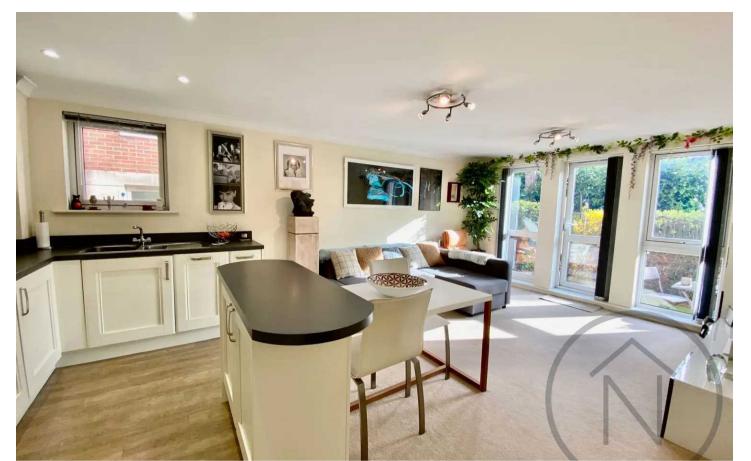

### Darlington, Darlington

Introducing a stylish and contemporary two-bedroom ground floor apartment that boasts a prime location close to the bustling town centre. This modern residence offers a sleek finish throughout, providing a comfortable and inviting living space. Its open-plan layout seamlessly integrates the living room, dining area, and kitchen, creating a fluid and spacious atmosphere perfect for relaxation and entertainment. The property features patio doors that lead out to the communal gardens, offering a tranquil retreat from the urban buzz. The apartment benefits from large windows that flood the rooms with natural light, enhancing the overall ambience. The two well-proportioned bedrooms provide ample space for rest and rejuvenation, while the modern bathroom adds a touch of luxury to every-day living.

Hallway 13' 0" x 3' 7" (3.96m x 1.09m)

**Kitchen/Lounge/Diner** 12' 5" x 20' 7" (3.78m x 6.27m)

**Bedroom 1** 10' 9" x 14' 1" (3.28m x 4.29m)

**Bedroom 2** 8' 9" x 14' 2" (2.67m x 4.32m)