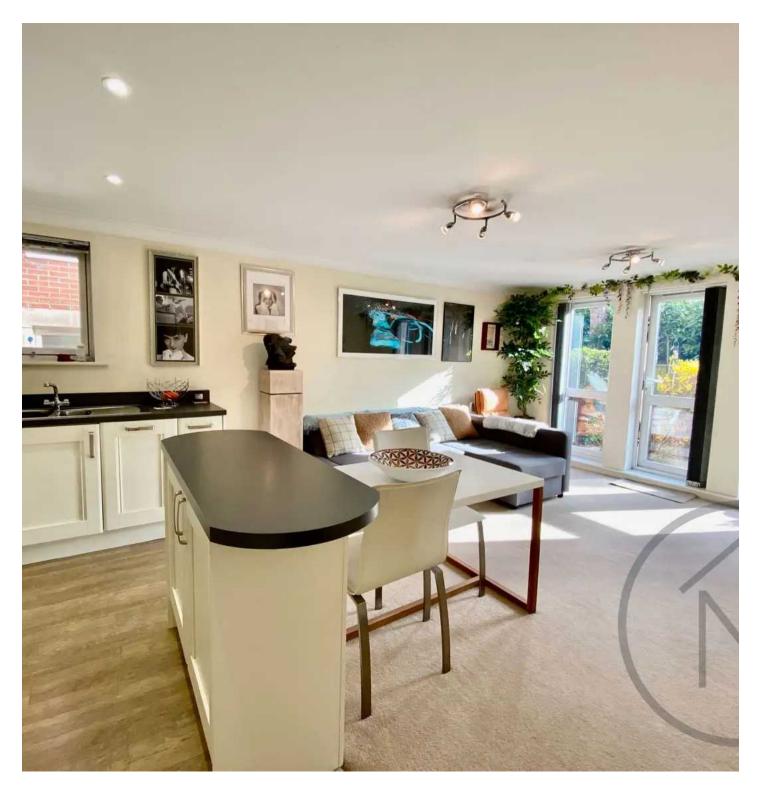

### Darlington, Darlington

Introducing a stylish and contemporary two-bedroom ground floor apartment that boasts a prime location close to the bustling town centre. This modern residence offers a sleek finish throughout, providing a comfortable and inviting living space. Its open-plan layout seamlessly integrates the living room, dining area, and kitchen, creating a fluid and spacious atmosphere perfect for relaxation and entertainment. The property features patio doors that lead out to the communal gardens, offering a tranquil retreat from the urban buzz. The apartment benefits from large windows that flood the rooms with natural light, enhancing the overall ambience. The two well-proportioned bedrooms provide ample space for rest and rejuvenation, while the modern bathroom adds a touch of luxury to every-day living.

Hallway 13' 0" x 3' 7" (3.96m x 1.09m)

**Kitchen/Lounge/Diner** 12' 5" x 20' 7" (3.78m x 6.27m)

**Bedroom 1** 10' 9" x 14' 1" (3.28m x 4.29m)

**Bedroom 2** 8' 9" x 14' 2" (2.67m x 4.32m)