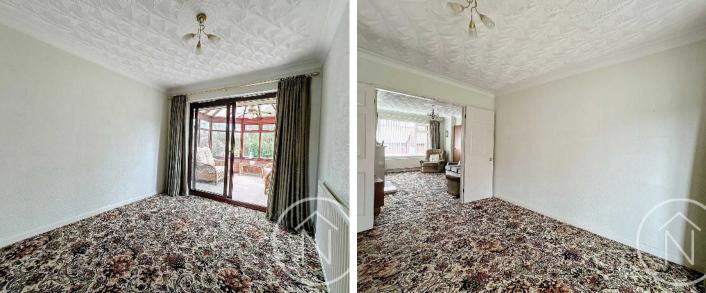

Comprising a spacious driveway leading to a double garage, this bungalow provides ample parking space for multiple vehicles. The interiors are thoughtfully designed, featuring gas central heating and double glazing throughout for modern comfort. With accommodation encompassing an entrance hall, a light-filled lounge flowing seamlessly into a dining room, a charming conservatory, a functional kitchen, a utility room, a WC, a family bathroom, and three bedrooms, this home caters to various living needs. Immaculately presented and meticulously cared for, this property represents a canvas for the discerning buyer to impart their personal touch.

Entrance Hall 18' 8" x 7' 2" (5.69m x 2.18m)

**Lounge** 16' 2" x 10' 9" (4.94m x 3.27m)

**Dining Room** 12' 2" x 8' 11" (3.70m x 2.73m)

**Conservatory** 11' 11" x 9' 8" (3.63m x 2.95m)

**Kitchen** 12' 0" x 8' 11" (3.67m x 2.71m)