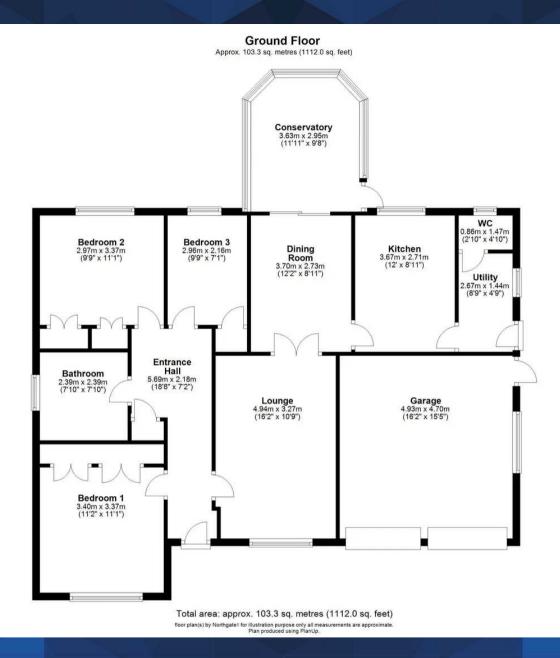

Entrance Hall 18' 8" x 7' 2" (5.69m x 2.18m)

**Lounge** 16' 2" x 10' 9" (4.94m x 3.27m)

**Dining Room** 12' 2" x 8' 11" (3.70m x 2.73m)

**Conservatory** 11' 11" x 9' 8" (3.63m x 2.95m)

**Kitchen** 12' 0" x 8' 11" (3.67m x 2.71m)

**Utility** 8' 9" x 4' 9" (2.67m x 1.44m)

**Wc** 2' 10" x 4' 10" (0.86m x 1.47m)

Bathroom 7' 10" x 7' 10" (2.39m x 2.39m)

Bedroom One 11' 2" x 11' 1" (3.40m x 3.37m)

**Bedroom Two** 9' 9" x 11' 1" (2.97m x 3.37m)

**Bedroom Three** 9' 9" x 7' 1" (2.96m x 2.16m)

#### GARAGE

Double Garage

#### DRIVEWAY

2 Parking Spaces