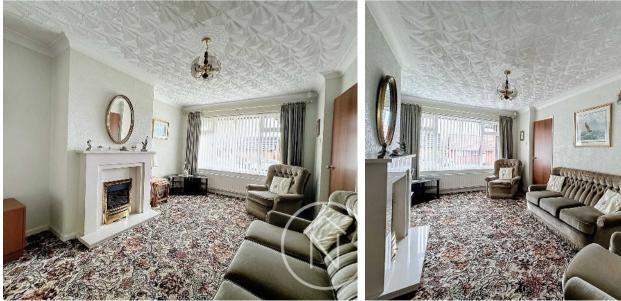

Comprising a spacious driveway leading to a double garage, this bungalow provides ample parking space for multiple vehicles. The interiors are thoughtfully designed, featuring gas central heating and double glazing throughout for modern comfort. With accommodation encompassing an entrance hall, a light-filled lounge flowing seamlessly into a dining room, a charming conservatory, a functional kitchen, a utility room, a WC, a family bathroom, and three bedrooms, this home caters to various living needs. Immaculately presented and meticulously cared for, this property represents a canvas for the discerning buyer to impart their personal touch.

Entrance Hall 18' 8" x 7' 2" (5.69m x 2.18m)

**Lounge** 16' 2" x 10' 9" (4.94m x 3.27m)

**Dining Room** 12' 2" x 8' 11" (3.70m x 2.73m)

**Conservatory** 11' 11" x 9' 8" (3.63m x 2.95m)

**Kitchen** 12' 0" x 8' 11" (3.67m x 2.71m)