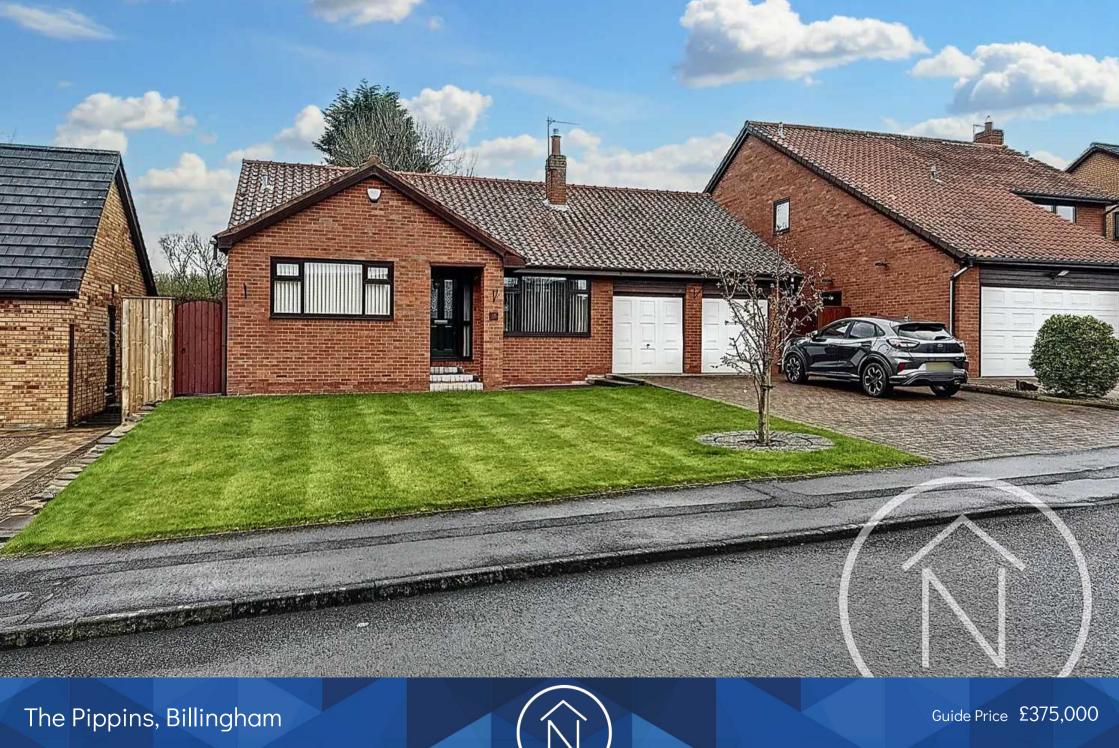

Billingham

# The Pippins

## Wolviston Village

- Three Bedroom Detached Bungalow In A Village Location
- No Onward Chain
- Large Plot With Front & Rear Gardens
- Driveway & Double Garage
- Gas Central Heating & Double Glazing Throughout
- Energy Efficiency Rating: C
- Council Tax band: D | Tenure: Freehold

Nestled within the sought after village of Wolviston, this delightful three-bedroom detached bungalow presents an ideal opportunity for those seeking a peaceful retreat. Boasting a generous plot, this property offers a rare chance for buyers to embrace a serene lifestyle. The absence of an onward chain ensures a smooth transition for the next owner to make this house their home.

Comprising a spacious driveway leading to a double garage, this bungalow provides ample parking space for multiple vehicles. The interiors are thoughtfully designed, featuring gas central heating and double glazing throughout for modern comfort. With accommodation encompassing an entrance hall, a light-filled lounge flowing seamlessly into a dining room, a charming conservatory, a functional kitchen, a utility room, a WC, a family bathroom, and three bedrooms, this home caters to various living needs. Immaculately presented and meticulously cared for, this property represents a canvas for the discerning buyer to impart their personal touch.