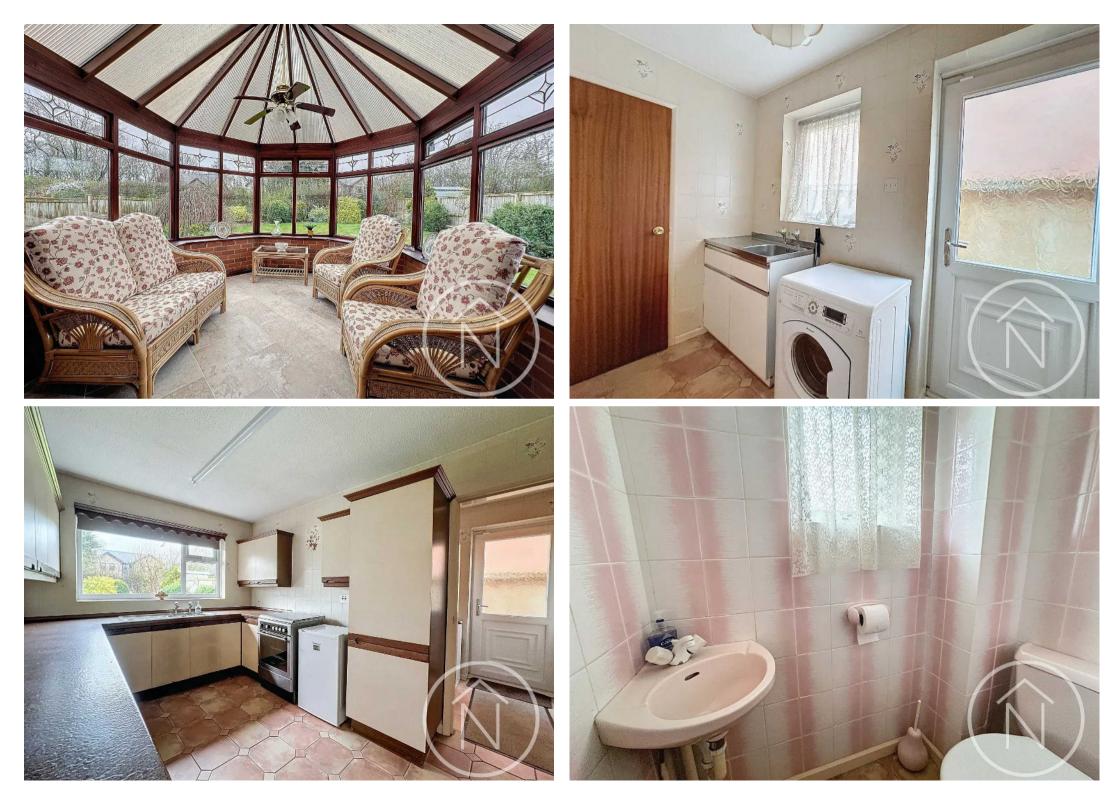

Comprising a spacious driveway leading to a double garage, this bungalow provides ample parking space for multiple vehicles. The interiors are thoughtfully designed, featuring gas central heating and double glazing throughout for modern comfort. With accommodation encompassing an entrance hall, a light-filled lounge flowing seamlessly into a dining room, a charming conservatory, a functional kitchen, a utility room, a WC, a family bathroom, and three bedrooms, this home caters to various living needs. Immaculately presented and meticulously cared for, this property represents a canvas for the discerning buyer to impart their personal touch.

Entrance Hall 18' 8" x 7' 2" (5.69m x 2.18m)

**Lounge** 16' 2" x 10' 9" (4.94m x 3.27m)

**Dining Room** 12' 2" x 8' 11" (3.70m x 2.73m)

**Conservatory** 11' 11" x 9' 8" (3.63m x 2.95m)

**Kitchen** 12' 0" x 8' 11" (3.67m x 2.71m)

**Utility** 8' 9" x 4' 9" (2.67m x 1.44m)

**Wc** 2' 10" x 4' 10" (0.86m x 1.47m)

Bathroom 7' 10" x 7' 10" (2.39m x 2.39m)

Bedroom One 11' 2" x 11' 1" (3.40m x 3.37m)

**Bedroom Two** 9' 9" x 11' 1" (2.97m x 3.37m)