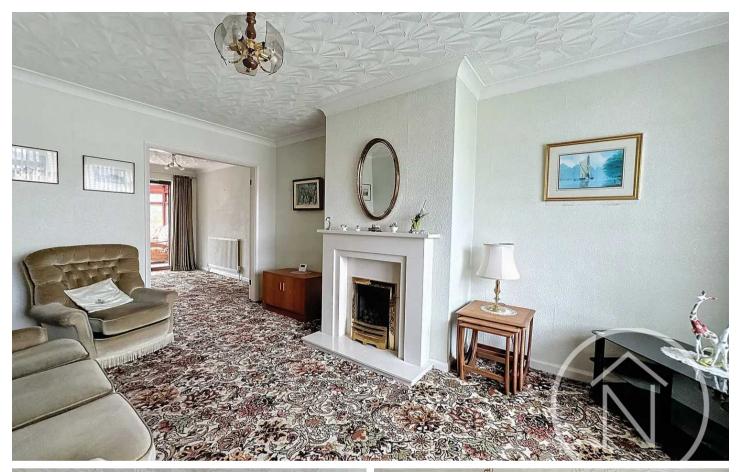

Comprising a spacious driveway leading to a double garage, this bungalow provides ample parking space for multiple vehicles. The interiors are thoughtfully designed, featuring gas central heating and double glazing throughout for modern comfort. With accommodation encompassing an entrance hall, a light-filled lounge flowing seamlessly into a dining room, a charming conservatory, a functional kitchen, a utility room, a WC, a family bathroom, and three bedrooms, this home caters to various living needs. Immaculately presented and meticulously cared for, this property represents a canvas for the discerning buyer to impart their personal touch.

Entrance Hall 18' 8" x 7' 2" (5.69m x 2.18m)

**Lounge** 16' 2" x 10' 9" (4.94m x 3.27m)

**Dining Room** 12' 2" x 8' 11" (3.70m x 2.73m)

**Conservatory** 11' 11" x 9' 8" (3.63m x 2.95m)

**Kitchen** 12' 0" x 8' 11" (3.67m x 2.71m)