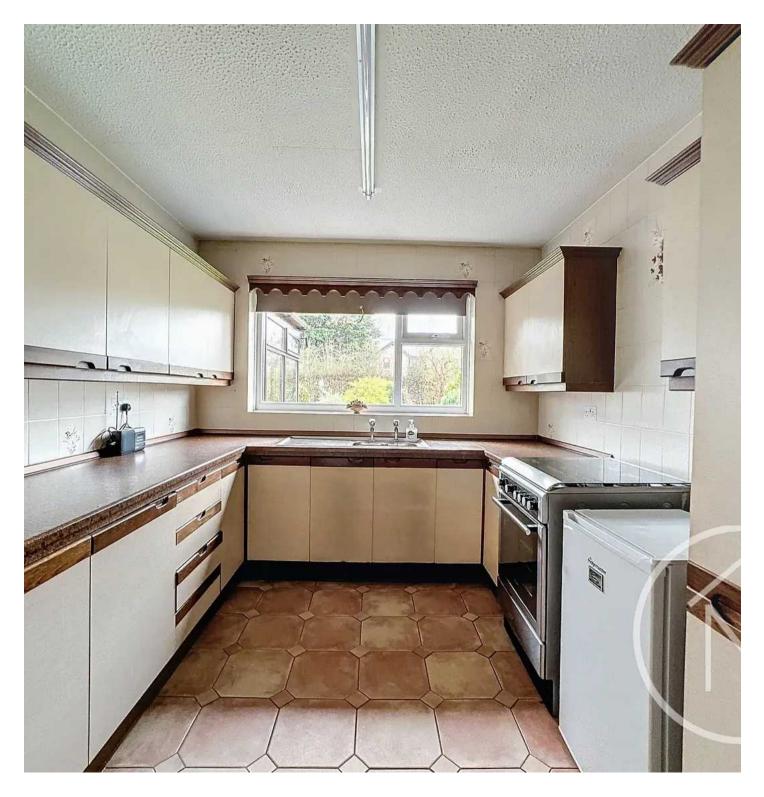

Comprising a spacious driveway leading to a double garage, this bungalow provides ample parking space for multiple vehicles. The interiors are thoughtfully designed, featuring gas central heating and double glazing throughout for modern comfort. With accommodation encompassing an entrance hall, a light-filled lounge flowing seamlessly into a dining room, a charming conservatory, a functional kitchen, a utility room, a WC, a family bathroom, and three bedrooms, this home caters to various living needs. Immaculately presented and meticulously cared for, this property represents a canvas for the discerning buyer to impart their personal touch.

Entrance Hall 18' 8" x 7' 2" (5.69m x 2.18m)

**Lounge** 16' 2" x 10' 9" (4.94m x 3.27m)

**Dining Room** 12' 2" x 8' 11" (3.70m x 2.73m)

**Conservatory** 11' 11" x 9' 8" (3.63m x 2.95m)

**Kitchen** 12' 0" x 8' 11" (3.67m x 2.71m)