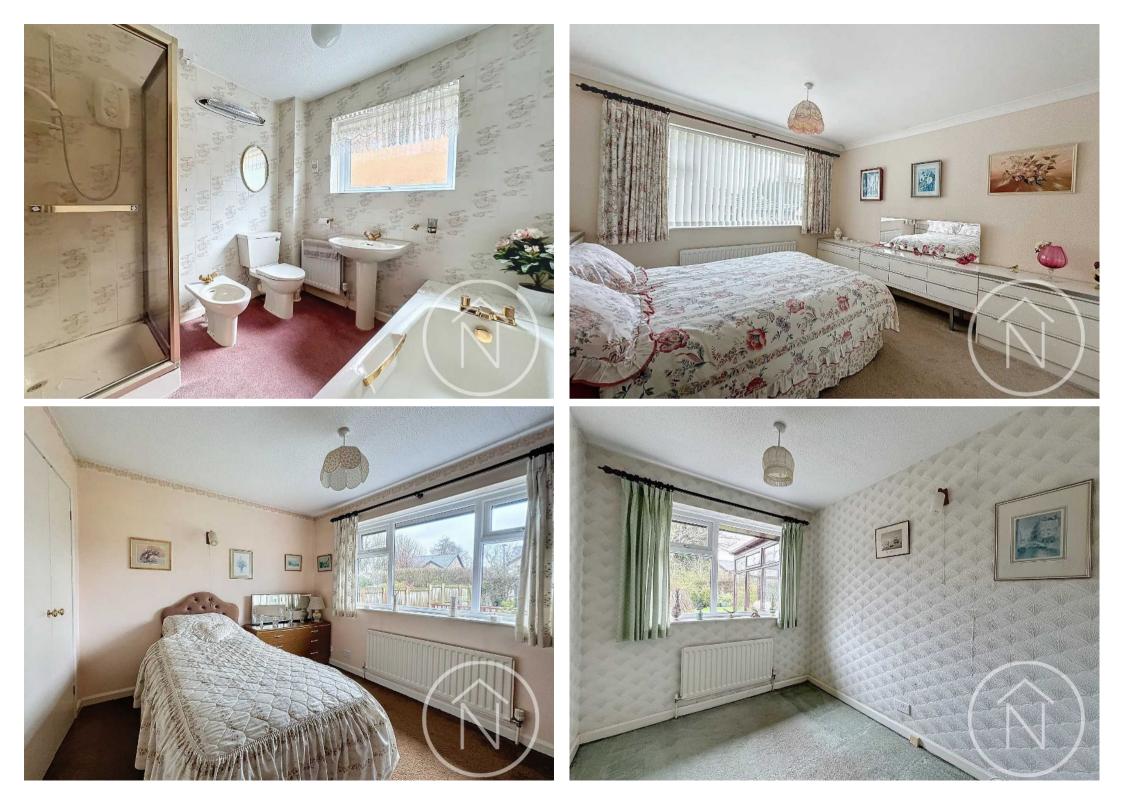

Comprising a spacious driveway leading to a double garage, this bungalow provides ample parking space for multiple vehicles. The interiors are thoughtfully designed, featuring gas central heating and double glazing throughout for modern comfort. With accommodation encompassing an entrance hall, a light-filled lounge flowing seamlessly into a dining room, a charming conservatory, a functional kitchen, a utility room, a WC, a family bathroom, and three bedrooms, this home caters to various living needs. Immaculately presented and meticulously cared for, this property represents a canvas for the discerning buyer to impart their personal touch.

Entrance Hall 18' 8" x 7' 2" (5.69m x 2.18m)

**Lounge** 16' 2" x 10' 9" (4.94m x 3.27m)

**Dining Room** 12' 2" x 8' 11" (3.70m x 2.73m)

**Conservatory** 11' 11" x 9' 8" (3.63m x 2.95m)

**Kitchen** 12' 0" x 8' 11" (3.67m x 2.71m)

**Utility** 8' 9" x 4' 9" (2.67m x 1.44m)

**Wc** 2' 10" x 4' 10" (0.86m x 1.47m)

Bathroom 7' 10" x 7' 10" (2.39m x 2.39m)

Bedroom One 11' 2" x 11' 1" (3.40m x 3.37m)

**Bedroom Two** 9' 9" x 11' 1" (2.97m x 3.37m)

**Bedroom Three** 9' 9" x 7' 1" (2.96m x 2.16m)