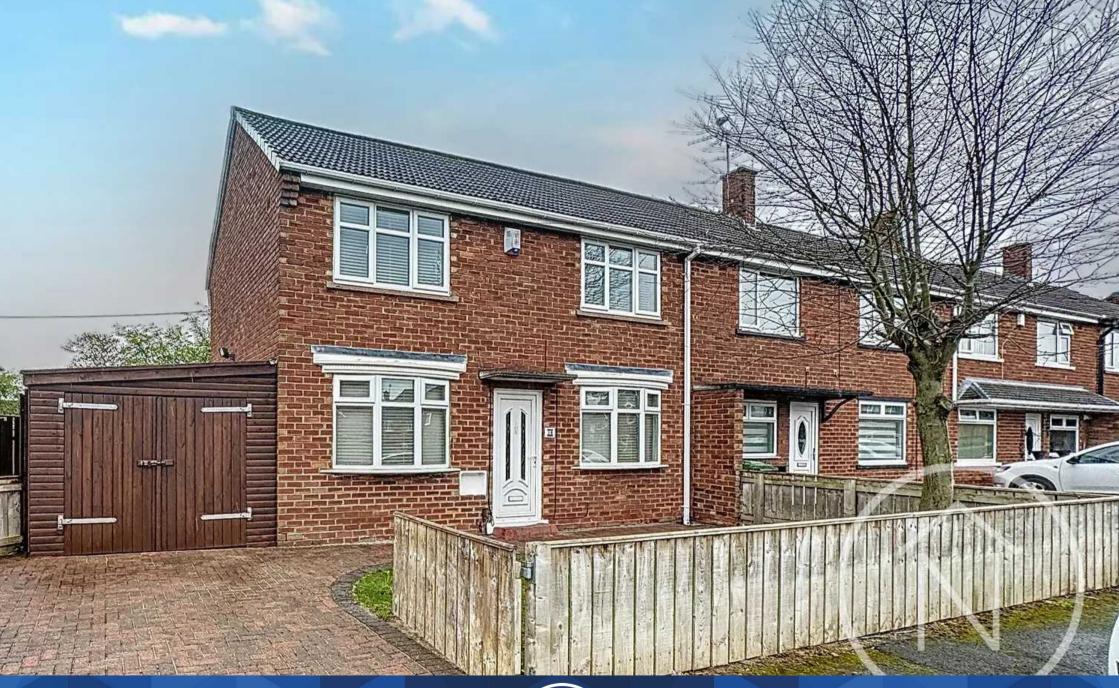

Gilside Road

Billingham

Offers Over £125,000

### 18 Gilside Road

## Billingham

- Modern Three Bedrooom End Terrace
- Large South Facing Rear Garden
- Modernised & Refurbished To A High Standard
- Driveway & Garage
- Gas Central Heating & UPVC Double Glazing
- Energy Efficiency Rating: C
- Council Tax Band: A
- Tenure: Freehold

Introducing this modern three-bedroom end terrace property. The accommodation has been tastefully modernised and refurbished to a high standard, offering a comfortable and stylish living space. The property boasts a large south-facing rear garden, ideal for enjoying outdoor activities and soaking up the sun. Additionally, there is a driveway and garage providing convenient parking options. The home benefits from gas central heating and UPVC double glazing, ensuring warmth and energy efficiency, reflected in its Energy Efficiency Rating of C. Perfectly positioned, this property is within easy reach of local shops, schools, and other amenities, making it a fantastic choice for both families and first time buyers. In brief the accommodation comprises:

#### Garage

Driveway