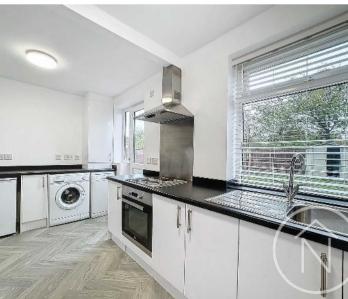

The accommodation has been tastefully modernised and refurbished to a high standard, offering a comfortable and stylish living space. The property boasts a large south-facing rear garden, ideal for enjoying outdoor activities and soaking up the sun. Additionally, there is a driveway and garage providing convenient parking options. The home benefits from gas central heating and UPVC double glazing, ensuring warmth and energy efficiency, reflected in its Energy Efficiency Rating of C. Perfectly positioned, this property is within easy reach of local shops, schools, and other amenities, making it a fantastic choice for both families and first time buyers. In brief the accommodation comprises:

**Entrance Hall** 

Lounge

Kitchen/Diner

Landing

**Bathroom** 

Shower Room

Three Bedrooms







#### **Entrance Hall**

10' 0" x 5' 8" (3.05m x 1.73m)

#### Lounge

18' 3" x 9' 3" (5.56m x 2.82m)

#### Kitchen/Diner

18' 3" x 13' 8" (5.56m x 4.17m)

#### Landing

#### Bathroom

5' 6" x 6' 6" (1.68m x 1.98m)

#### Shower Room

2' 10" x 8' 2" (0.87m x 2.49m)

#### Bedroom One

12' 5" x 9' 3" (3.78m x 2.82m)

#### Bedroom Two

11' 8" x 10' 6" (3.56m x 3.20m)

#### Bedroom Three

8' 8" x 7' 6" (2.64m x 2.29m)

#### Garage

Driveway

















# Northgate - Teesside

8 Town Square, Billingham - TS23 2LY

01642 813222 • billingham@northgates.net • www.northgates.co.uk/