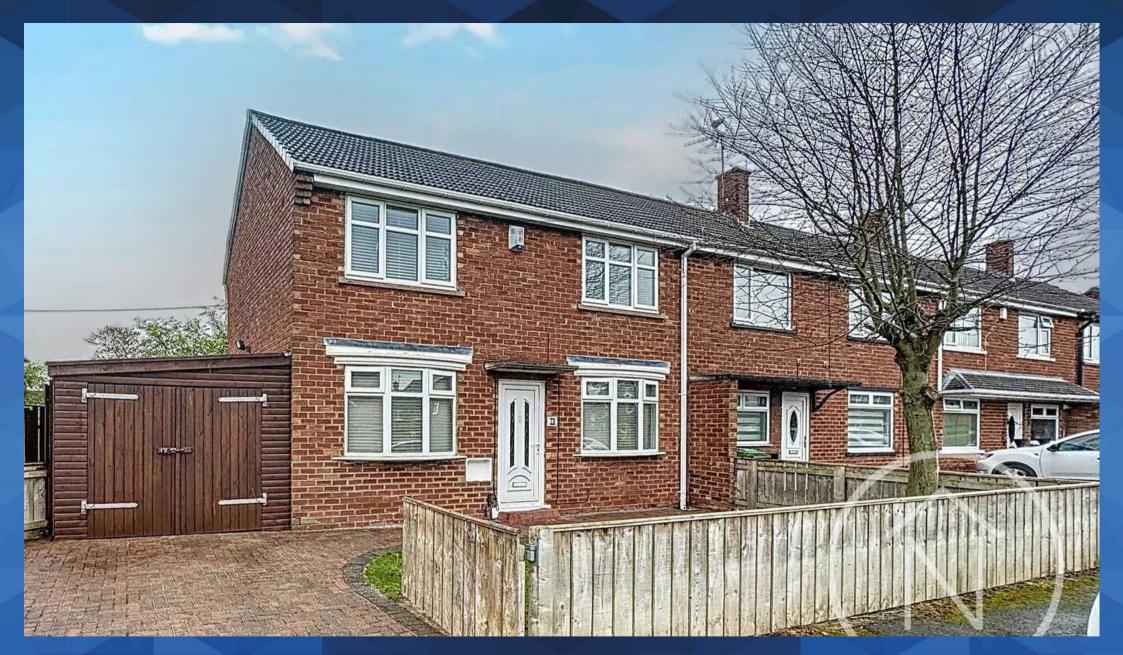

## Billingham

- Modern Three Bedrooom End Terrace
- Large South Facing Rear Garden
- Modernised & Refurbished To A High Standard
- Driveway & Garage
- Gas Central Heating & UPVC Double Glazing
- Energy Efficiency Rating: C
- Council Tax Band: A
- Tenure: Freehold

Introducing this modern three-bedroom end terrace property. The accommodation has been tastefully modernised and refurbished to a high standard, offering a comfortable and stylish living space. The property boasts a large south-facing rear garden, ideal for enjoying outdoor activities and soaking up the sun. Additionally, there is a driveway and garage providing convenient parking options. The home benefits from gas central heating and UPVC double glazing, ensuring warmth and energy efficiency, reflected in its Energy Efficiency Rating of C. Perfectly positioned, this property is within easy reach of local shops, schools, and other amenities, making it a fantastic choice for both families and first time buyers. In brief the accommodation comprises:

#### Garage

Driveway