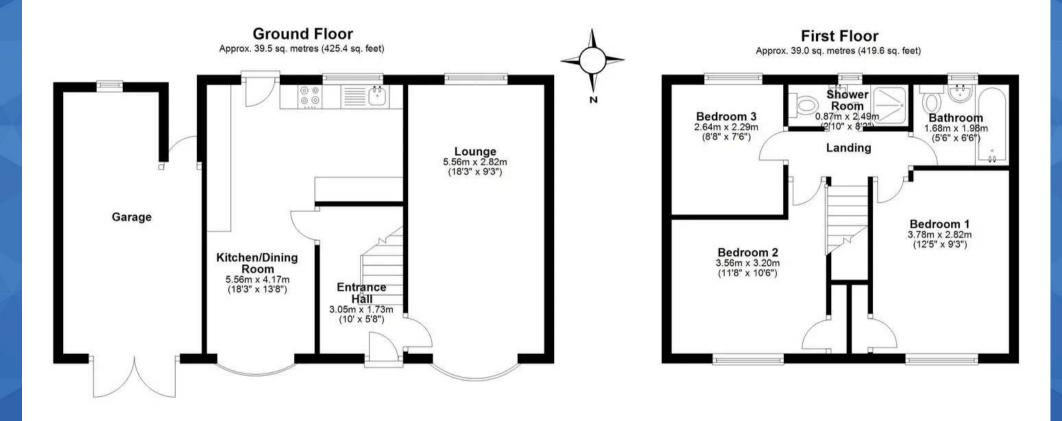

**Entrance Hall** 

Lounge

Kitchen/Diner

Landing

**Bathroom** 

Shower Room

Three Bedrooms

#### **Entrance Hall**

10' 0" x 5' 8" (3.05m x 1.73m)

#### Lounge

18' 3" x 9' 3" (5.56m x 2.82m)

#### Kitchen/Diner

18' 3" x 13' 8" (5.56m x 4.17m)

#### Landing

#### Bathroom

5' 6" x 6' 6" (1.68m x 1.98m)

#### Shower Room

2' 10" x 8' 2" (0.87m x 2.49m)

#### Bedroom One

12' 5" x 9' 3" (3.78m x 2.82m)

#### Bedroom Two

11' 8" x 10' 6" (3.56m x 3.20m)

#### Bedroom Three

8' 8" x 7' 6" (2.64m x 2.29m)

#### Garage

Driveway