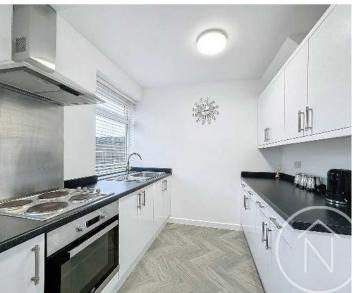

. The accommodation has been tastefully modernised and refurbished to a high standard, offering a comfortable and stylish living space. The property boasts a large south-facing rear garden, ideal for enjoying outdoor activities and soaking up the sun. Additionally, there is a driveway and garage providing convenient parking options. The home benefits from gas central heating and UPVC double glazing, ensuring warmth and energy efficiency, reflected in its Energy Efficiency Rating of C. Perfectly positioned, this property is within easy reach of local shops, schools, and other amenities, making it a fantastic choice for both families and first time buyers. In brief the accommodation comprises:

**Entrance Hall** 

Lounge

Kitchen/Diner

Landing

**Bathroom** 

Shower Room

Three Bedrooms







#### **Entrance Hall**

10' 0" x 5' 8" (3.05m x 1.73m)

#### Lounge

18' 3" x 9' 3" (5.56m x 2.82m)

#### Kitchen/Diner

18' 3" x 13' 8" (5.56m x 4.17m)

#### Landing

#### Bathroom

5' 6" x 6' 6" (1.68m x 1.98m)

#### Shower Room

2' 10" x 8' 2" (0.87m x 2.49m)

#### Bedroom One

12' 5" x 9' 3" (3.78m x 2.82m)

#### Bedroom Two

11' 8" x 10' 6" (3.56m x 3.20m)

#### Bedroom Three

8' 8" x 7' 6" (2.64m x 2.29m)

#### Garage

Driveway

















# Northgate - Teesside

8 Town Square, Billingham - TS23 2LY

01642 813222 • billingham@northgates.net • www.northgates.co.uk/