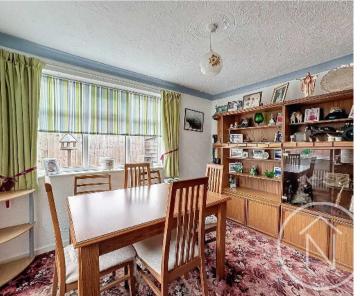

## Billingham, Billingham

A two-bedroom semi-detached bungalow presents a fantastic opportunity for those seeking a property with potential. Situated on Wolviston Court in Billingham, this home is offered with no onward chain, making it an appealing prospect for downsizers. The accommodation comprises an entrance hall leading to the lounge, kitchen, dining room (which can transform into a third bedroom or multi-purpose room), bathroom, and two double bedrooms. Furthermore, this property benefits from a driveway, garage, gas central heating, and UPVC double glazing. The low-maintenance garden to the rear adds to the convenience of living in this well-located bungalow. Although in need of some modernisation, this property offers a blank canvas for buyers to make their mark and create a beautiful home tailored to their preferences.

#### Entrance Hall

**Lounge** 15' 0" x 12' 2" (4.58m x 3.72m)

**Kitchen** 8' 6" x 10' 1" (2.60m x 3.07m)

**Dining Room** 10' 6" x 10' 10" (3.19m x 3.29m)

Bathroom 4' 7" x 6' 8" (1.40m x 2.03m)

Bedroom One 12' 0" x 12' 2" (3.66m x 3.72m)