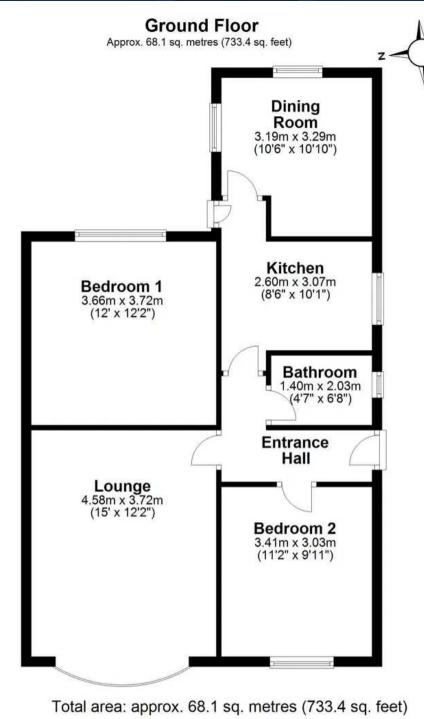

#### Entrance Hall

**Lounge** 15' 0" x 12' 2" (4.58m x 3.72m)

**Kitchen** 8' 6" x 10' 1" (2.60m x 3.07m)

**Dining Room** 10' 6" x 10' 10" (3.19m x 3.29m)

Bathroom 4' 7" x 6' 8" (1.40m x 2.03m)

Bedroom One 12' 0" x 12' 2" (3.66m x 3.72m)

**Bedroom Two** 11' 2" x 9' 11" (3.41m x 3.03m)

## GARAGE

Single Garage

floor plan(s) by Northgate≧ for illustration purpose only all measurements are approximate. Plan produced using PlanUp.

Northgate - Teesside 8 Town Square, Billingham - TS23 2LY 01642 813222 • billingham@northgates.net • www.northgates.co.uk/