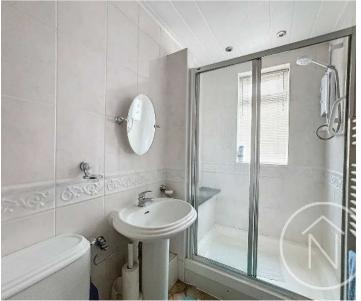

#### Entrance Hall

**Lounge** 15' 0" x 12' 2" (4.58m x 3.72m)

**Kitchen** 8' 6" x 10' 1" (2.60m x 3.07m)

**Dining Room** 10' 6" x 10' 10" (3.19m x 3.29m)

Bathroom 4' 7" x 6' 8" (1.40m x 2.03m)

Bedroom One 12' 0" x 12' 2" (3.66m x 3.72m)