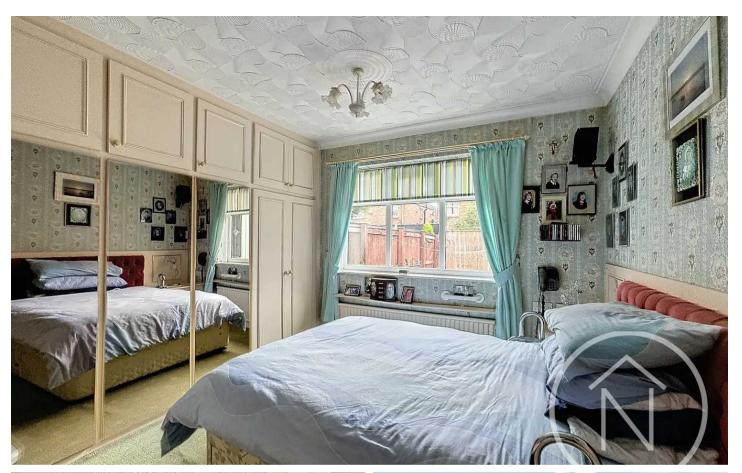

#### Entrance Hall

**Lounge** 15' 0" x 12' 2" (4.58m x 3.72m)

**Kitchen** 8' 6" x 10' 1" (2.60m x 3.07m)

**Dining Room** 10' 6" x 10' 10" (3.19m x 3.29m)

Bathroom 4' 7" x 6' 8" (1.40m x 2.03m)

Bedroom One 12' 0" x 12' 2" (3.66m x 3.72m)

**Bedroom Two** 11' 2" x 9' 11" (3.41m x 3.03m)