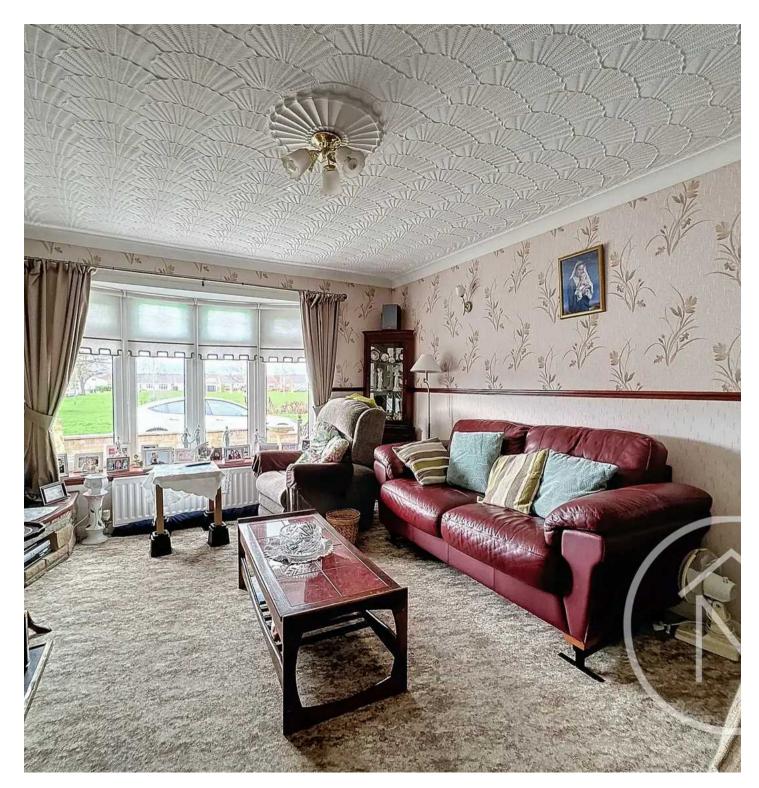

## Billingham, Billingham

A two-bedroom semi-detached bungalow presents a fantastic opportunity for those seeking a property with potential. Situated on Wolviston Court in Billingham, this home is offered with no onward chain, making it an appealing prospect for downsizers. The accommodation comprises an entrance hall leading to the lounge, kitchen, dining room (which can transform into a third bedroom or multi-purpose room), bathroom, and two double bedrooms. Furthermore, this property benefits from a driveway, garage, gas central heating, and UPVC double glazing. The low-maintenance garden to the rear adds to the convenience of living in this well-located bungalow. Although in need of some modernisation, this property offers a blank canvas for buyers to make their mark and create a beautiful home tailored to their preferences.

#### Entrance Hall

**Lounge** 15' 0" x 12' 2" (4.58m x 3.72m)

**Kitchen** 8' 6" x 10' 1" (2.60m x 3.07m)

**Dining Room** 10' 6" x 10' 10" (3.19m x 3.29m)

Bathroom 4' 7" x 6' 8" (1.40m x 2.03m)

Bedroom One 12' 0" x 12' 2" (3.66m x 3.72m)