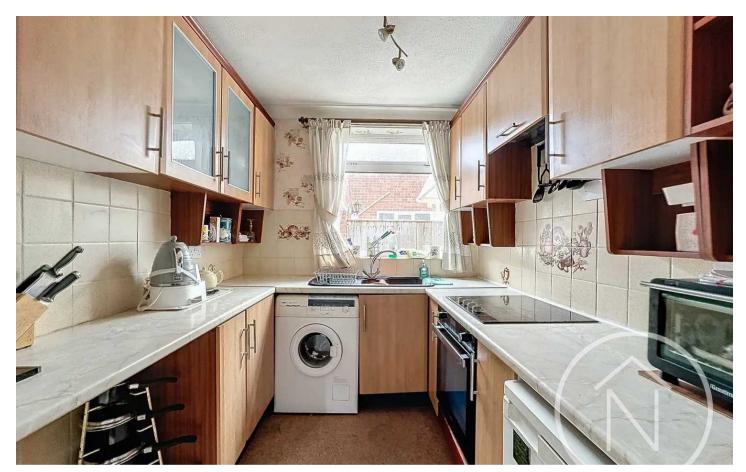

## Billingham, Billingham

A two-bedroom semi-detached bungalow presents a fantastic opportunity for those seeking a property with potential. Situated on Wolviston Court in Billingham, this home is offered with no onward chain, making it an appealing prospect for downsizers. The accommodation comprises an entrance hall leading to the lounge, kitchen, dining room (which can transform into a third bedroom or multi-purpose room), bathroom, and two double bedrooms. Furthermore, this property benefits from a driveway, garage, gas central heating, and UPVC double glazing. The low-maintenance garden to the rear adds to the convenience of living in this well-located bungalow. Although in need of some modernisation, this property offers a blank canvas for buyers to make their mark and create a beautiful home tailored to their preferences.

#### Entrance Hall

**Lounge** 15' 0" x 12' 2" (4.58m x 3.72m)

**Kitchen** 8' 6" x 10' 1" (2.60m x 3.07m)

**Dining Room** 10' 6" x 10' 10" (3.19m x 3.29m)

Bathroom 4' 7" x 6' 8" (1.40m x 2.03m)

Bedroom One 12' 0" x 12' 2" (3.66m x 3.72m)