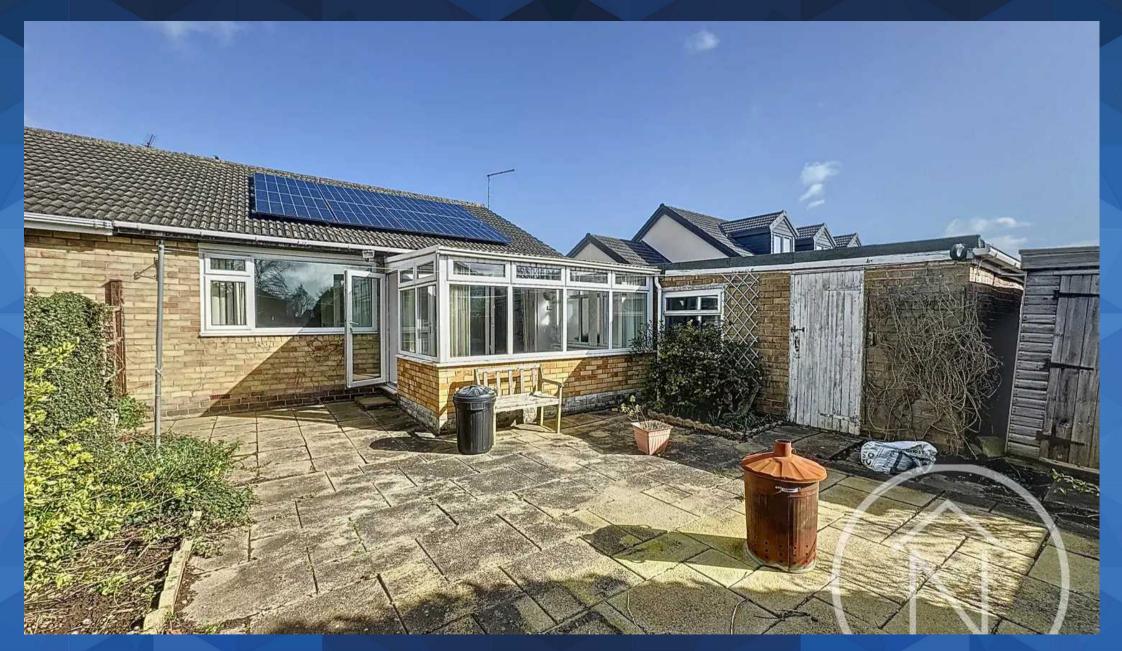

# Wilmire Road, Wolviston Court

Offers Invited Between £140,000 And £150,000

A two bedroom semi detached bungalow situated on Wolviston Court in Billingham available with no onward chain. the property benefits from a driveway, garage, south facing garden, solar panels, gas central heating & UPVC double glazing. In brief the accommodation comprises:

Entrance Hall Lounge Kitchen Bathroom Two Bedrooms Conservatory

- Two Bedroom Semi Detached Bungalow
- No Onward Chain
- Solar Panels & South Facing Rear Garden
- Driveway & Garage
- UPVC Double Glazing & Gas Central Heating
- Energy Efficiency Rating: B
- Council Tax Band: C | Tenure: Freehold