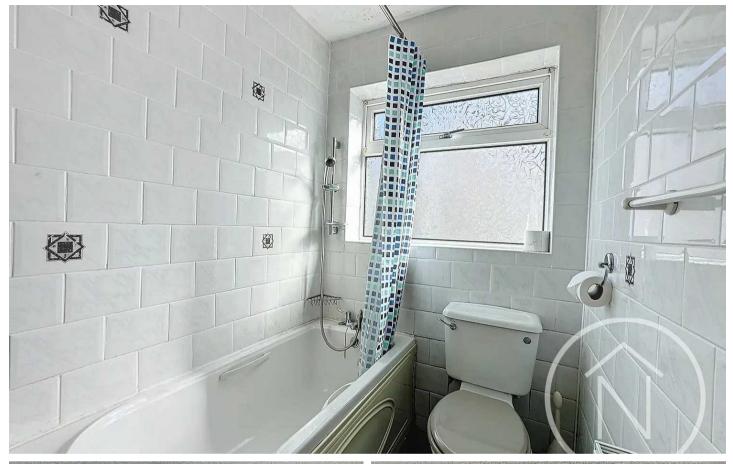

o onward chain. the property benefits from a driveway, garage, south facing garden, solar panels, gas central heating & UPVC double glazing. In brief the accommodation comprises:

Entrance Hall Lounge Kitchen Bathroom Two Bedrooms Conservatory

- Two Bedroom Semi Detached Bungalow
- No Onward Chain
- Solar Panels & South Facing Rear Garden
- Driveway & Garage
- UPVC Double Glazing & Gas Central Heating
- Energy Efficiency Rating: B
- Council Tax Band: C | Tenure: Freehold







#### Entrance Hall

# Lounge

15' 0" x 10' 11" (4.57m x 3.33m)

## Kitchen

11' 1" x 10' 11" (3.37m x 3.32m)

#### Bathroom

4' 10" x 7' 5" (1.47m x 2.27m)

#### Bedroom One

11' 11" x 10' 11" (3.63m x 3.33m)

#### Bedroom Two

10' 11" x 10' 11" (3.33m x 3.32m)

## Conservatory

7' 10" x 10' 11" (2.40m x 3.33m)











Total area: approx. 64.5 sq. metres (694.6 sq. feet)

floor plan(s) by Northgate<sup>2</sup> for illustration purpose only all measurements are approximate. Plan produced using PlanUp.



# Northgate - Teesside

8 Town Square, Billingham - TS23 2LY

01642 813222 • billingham@northgates.net • www.northgates.co.uk/