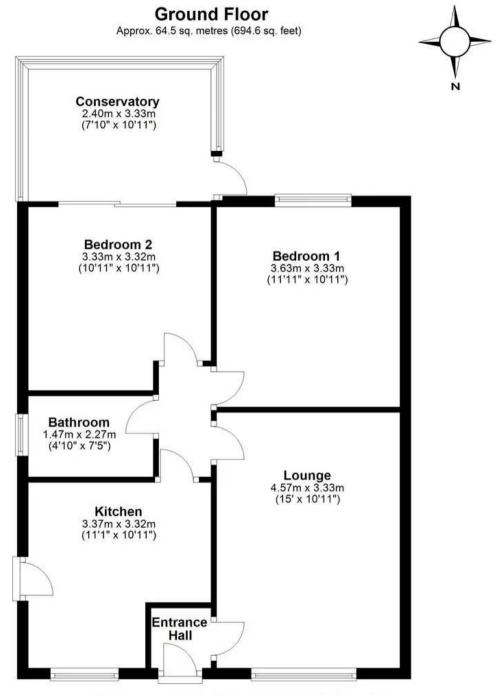

## Conservatory

7' 10" x 10' 11" (2.40m x 3.33m)

Total area: approx. 64.5 sq. metres (694.6 sq. feet)

floor plan(s) by Northgate<sup>2</sup> for illustration purpose only all measurements are approximate. Plan produced using PlanUp.