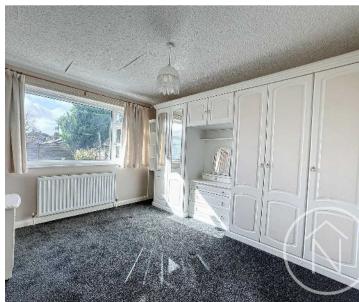

#### Bedroom One

11' 11" x 10' 11" (3.63m x 3.33m)

#### Bedroom Two

10' 11" x 10' 11" (3.33m x 3.32m)