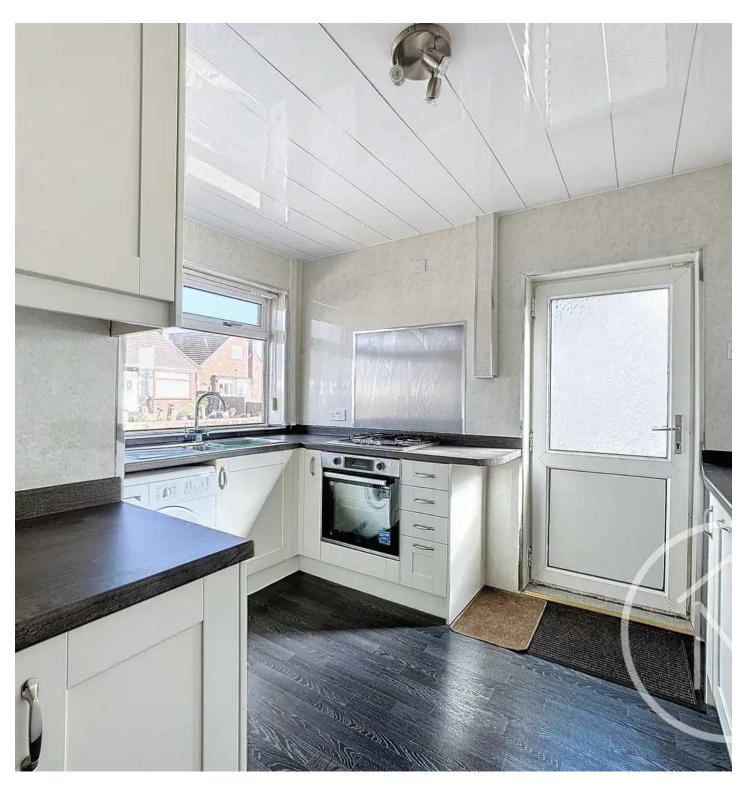

Wilmire Road, Billingham



Guide Price £140,000 - £150,000



# Wilmire Road, Wolviston Court

Offers Invited Between £140,000 And £150,000

A two bedroom semi detached bungalow situated on Wolviston Court in Billingham available with no onward chain. the property benefits from a driveway, garage, south facing garden, solar panels, gas central heating & UPVC double glazing. In brief the accommodation comprises:

Entrance Hall Lounge Kitchen Bathroom Two Bedrooms Conservatory

- Two Bedroom Semi Detached Bungalow
- No Onward Chain
- Solar Panels & South Facing Rear Garden
- Driveway & Garage
- UPVC Double Glazing & Gas Central Heating
- Energy Efficiency Rating: B
- Council Tax Band: C | Tenure: Freehold







#### Entrance Hall

# Lounge

15' 0" x 10' 11" (4.57m x 3.33m)

## Kitchen

11' 1" x 10' 11" (3.37m x 3.32m)

#### Bathroom

4' 10" x 7' 5"