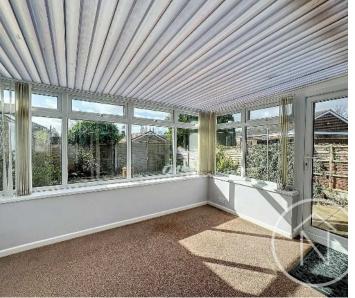

## Conservatory

7' 10" x 10' 11" (2.40m x 3.33m)

Total area: approx. 64.5 sq. metres (694.6 sq. feet)

floor plan(s) by Northgate<sup>2</sup> for illustration purpose only all measurements are approximate. Plan produced using PlanUp.