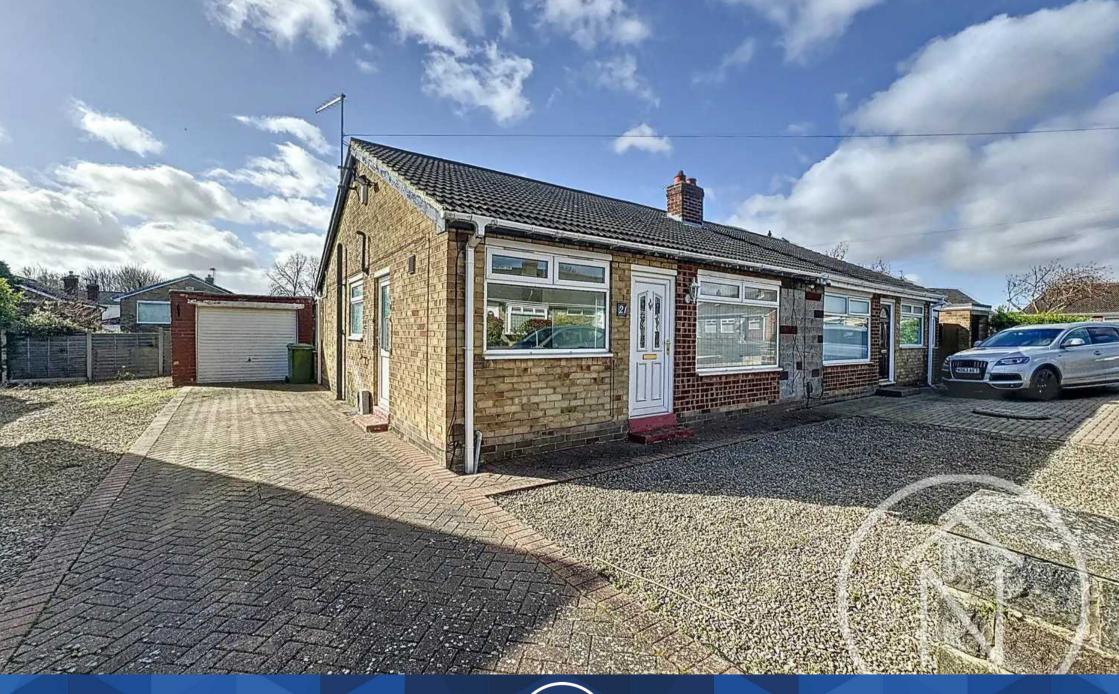

# Wilmire Road, Wolviston Court

Offers Invited Between £140,000 And £150,000

A two bedroom semi detached bungalow situated on Wolviston Court in Billingham available with no onward chain. the property benefits from a driveway, garage, south facing garden, solar panels, gas central heating & UPVC double glazing. In brief the accommodation comprises:

Entrance Hall Lounge Kitchen Bathroom Two Bedrooms Conservatory

- Two Bedroom Semi Detached Bungalow
- No Onward Chain
- Solar Panels & South Facing Rear Garden
- Driveway & Garage
- UPVC Double Glazing & Gas Central Heating
- Energy Efficiency Rating: B
- Council Tax Band: C | Tenure: Freehold