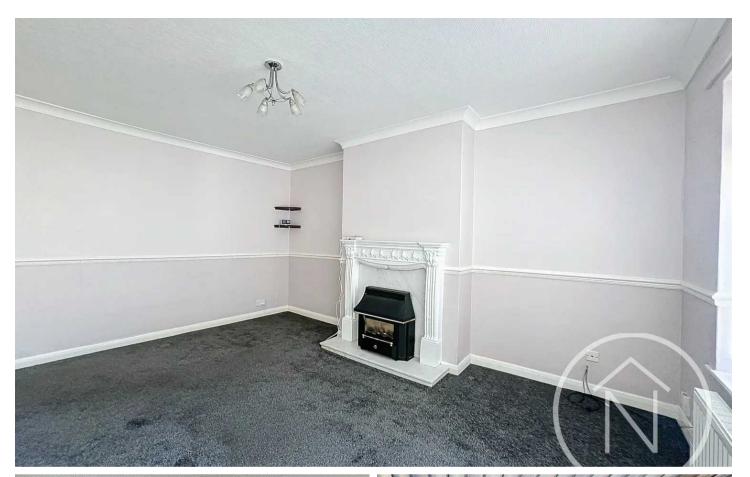

Wilmire Road, Billingham



Guide Price £140,000 - £150,000



# Wilmire Road, Wolviston Court

Offers Invited Between £140,000 And £150,000

A two bedroom semi detached bungalow situated on Wolviston Court in Billingham available with no onward chain. the property benefits from a driveway, garage, south facing garden, solar panels, gas central heating & UPVC double glazing. In brief the accommodation comprises:

Entrance Hall Lounge Kitchen Bathroom Two Bedrooms Conservatory

- Two Bedroom Semi Detached Bungalow
- No Onward Chain
- Solar Panels & South Facing Rear Garden
- Driveway & Garage
- UPVC Double Glazing & Gas Central Heating
- Energy Efficiency Rating: B
- Council Tax Band: C | Tenure: Freehold







#### Entrance Hall

# Lounge

15' 0" x 10' 11" (4.57m x 3.33m)

## Kitchen

11' 1" x 10' 11" (3.37m x 3.32m)

#### Bathroom

4' 10" x 7' 5" (1.47m x 2.27m)

#### Bedroom One

11' 11" x 10' 11" (3.63m x 3.33m)

#### Bedroom Two

10' 11" x 10' 11" (3.33m x 3.32m)

## Conservatory

7' 10" x 10' 11" (2.40m x 3.33m)











Total area: approx. 64.5 sq. metres (694.6 sq. feet)

floor plan(s) by Northgate<sup>2</sup> for illustration purpose only all measurements are approximate. Plan produced using PlanUp.



# Northgate - Teesside

8 Town Square, Billingham - TS23 2LY

01642 813222 • billingham@northgates.net • www.northgates.co.uk/