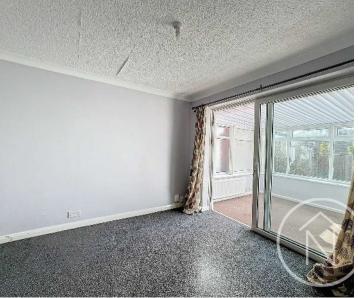

ward chain. the property benefits from a driveway, garage, south facing garden, solar panels, gas central heating & UPVC double glazing. In brief the accommodation comprises:

Entrance Hall Lounge Kitchen Bathroom Two Bedrooms Conservatory

- Two Bedroom Semi Detached Bungalow
- No Onward Chain
- Solar Panels & South Facing Rear Garden
- Driveway & Garage
- UPVC Double Glazing & Gas Central Heating
- Energy Efficiency Rating: B
- Council Tax Band: C | Tenure: Freehold







#### Entrance Hall

# Lounge

15' 0" x 10' 11" (4.57m x 3.33m)

## Kitchen

11' 1" x 10' 11" (3.37m x 3.32m)

#### Bathroom

4' 10" x 7' 5" (1.47m x 2.27m)

#### Bedroom One

11' 11" x 10' 11" (3.63m x 3.33m)

#### Bedroom Two

10' 11" x 10' 11" (3.33m x 3.32m)

## Conservatory

7' 10" x 10' 11" (2.40m x 3.33m)











Total area: approx. 64.5 sq. metres (694.6 sq. feet)

floor plan(s) by Northgate<sup>2</sup> for illustration purpose only all measurements are approximate. Plan produced using PlanUp.



# Northgate - Teesside

8 Town Square, Billingham - TS23 2LY

01642 813222 • billingham@northgates.net • www.northgates.co.uk/