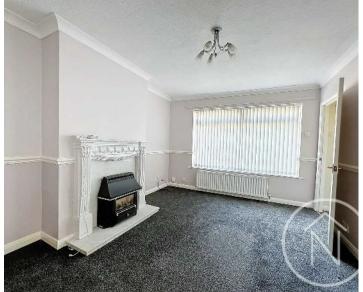

Wilmire Road, Billingham



Guide Price £140,000 - £150,000



# Wilmire Road, Wolviston Court

Offers Invited Between £140,000 And £150,000

A two bedroom semi detached bungalow situated on Wolviston Court in Billingham available with no onward chain. the property benefits from a driveway, garage, south facing garden, solar panels, gas central heating & UPVC double glazing. In brief the accommodation comprises:

Entrance Hall Lounge Kitchen Bathroom Two Bedrooms Conservatory

- Two Bedroom Semi Detached Bungalow
- No Onward Chain
- Solar Panels & South Facing Rear Garden
- Driveway & Garage
- UPVC Double Glazing & Gas Central Heating
- Energy Efficiency Rating: B
- Council Tax Band: C | Tenure: Freehold







#### Entrance Hall

# Lounge

15' 0" x 10' 11" (4.57m x 3.33m)

## Kitchen

11' 1" x 10' 11" (3.37m x 3.32m)

#### Bathroom

4' 10" x 7' 5" (1.47m x 2.27m)

#### Bedroom One

11' 11" x 10' 11" (3.63m x 3.33m)

#### Bedroom Two

10' 11" x 10' 11" (3.33m x 3.32m)

## Conservatory

7' 10" x 10' 11" (2.40m x 3.33m)











Total area: approx. 64.5 sq. metres (694.6 sq. feet)

floor plan(s) by Northgate<sup>2</sup> for illustration purpose only all measurements are approximate. Plan produced using PlanUp.



# Northgate - Teesside

8 Town Square, Billingham - TS23 2LY

01642 813222 • billingham@northgates.net • www.northgates.co.uk/