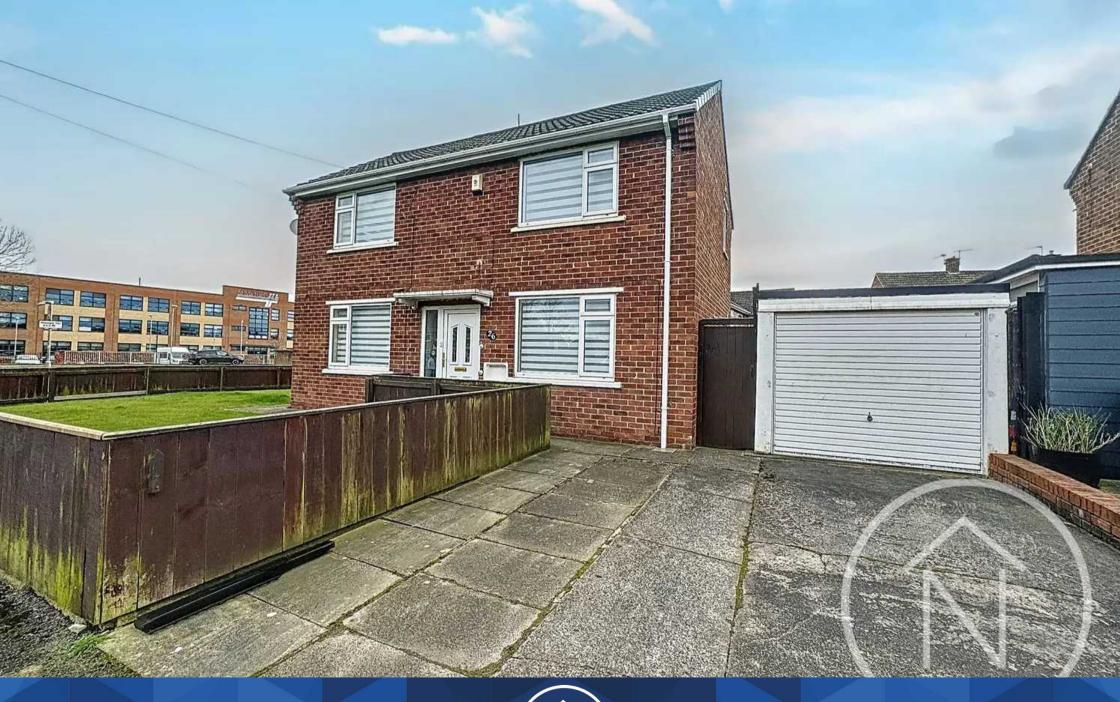

Streatlam Road, Billingham

Offers Invited Between £90,000 And £100,000

Billingham

## 26 Streatlam Road

## Billingham

- Three Bedroom Semi Detached
- No Onward Chain
- Driveway & Garage
- Close To Local Schools, Bus Routes & Other Amenities
- Gas Central Heating & UPVC Double Glazing
- Energy Efficiency Rating: TBC
- Council Tax band: A | Tenure: Freehold

This appealing three-bedroom semi-detached home boasts a prime corner plot location and comes with the added bonus of being available with no onward chain. Convenient off-street parking and a single garage provide hassle-free vehicle accommodation, while UPVC double glazing and gas central heating via a combi boiler ensure year-round comfort and energy efficiency. Perfectly suited for both first-time buyers and investors, this property offers a blend of practicality and potential, making it an ideal opportunity to establish a foothold in the property market or expand an existing portfolio. Don't miss out on this versatile and inviting residence.