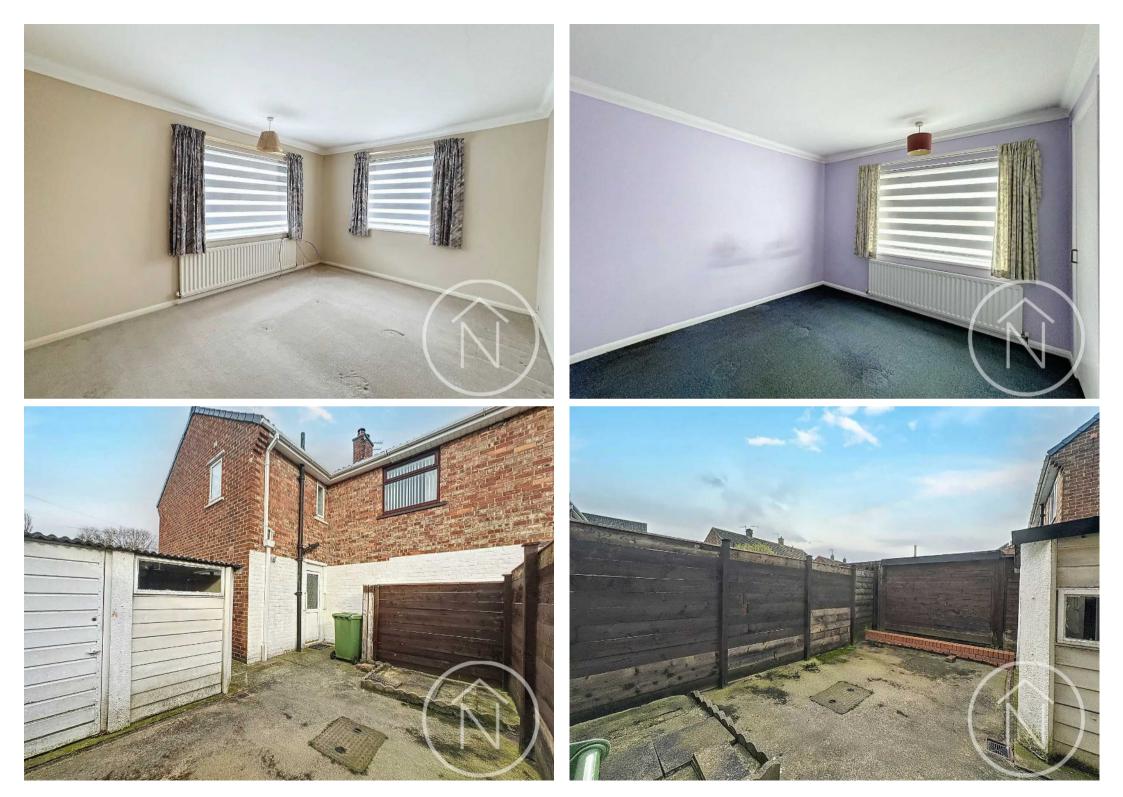

In brief the accommodation comprises: Entrance Hall Lounge Kitchen Bathroom & Separate Wc Three Bedrooms Gardens To Front, Side & Rear

Entrance Hall 7' 10" x 5' 7" (2.38m x 1.69m)

Lounge

**Kitchen** 14' 1" x 9' 11" (4.28m x 3.01m)

Landing

**Bathroom** 5' 5" x 5' 6" (1.66m x 1.67m)

**Wc** 2' 6" x 5' 6" (0.75m x 1.68m)

Bedroom One 11' 2" x 13' 6" (3.40m x 4.11m)

**Bedroom Two** 11' 1" x 10' 1" (3.39m x 3.07m)

Bedroom Three 6' 10" x 9' 11" (2.08m x 3.03m)