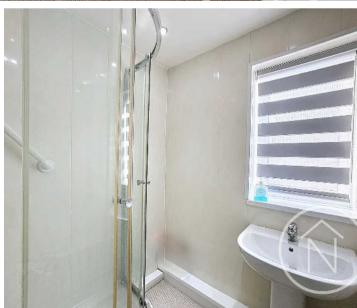

Landing

**Bathroom** 5' 5" x 5' 6" (1.66m x 1.67m)

**Wc** 2' 6" x 5' 6" (0.75m x 1.68m)

Bedroom One 11' 2" x 13' 6" (3.40m x 4.11m)

**Bedroom Two** 11' 1" x 10' 1" (3.39m x 3.07m)

Bedroom Three 6' 10" x 9' 11" (2.08m x 3.03m)