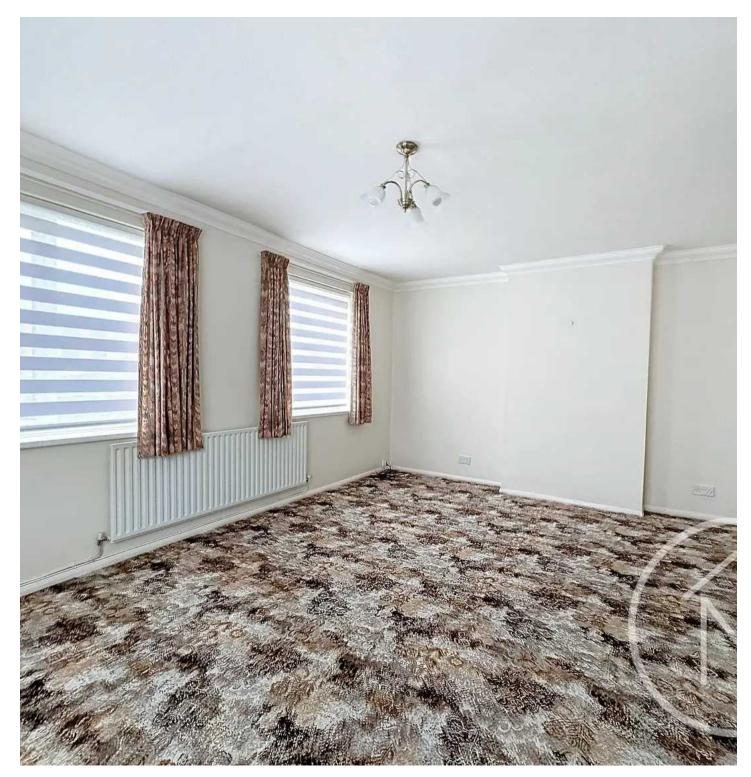

In brief the accommodation comprises: Entrance Hall Lounge Kitchen Bathroom & Separate Wc Three Bedrooms Gardens To Front, Side & Rear

Entrance Hall 7' 10" x 5' 7" (2.38m x 1.69m)

Lounge

**Kitchen** 14' 1" x 9' 11" (4.28m x 3.01m)

Landing

**Bathroom** 5' 5" x 5' 6" (1.66m x 1.67m)

**Wc** 2' 6" x 5' 6" (0.75m x 1.68m)

Bedroom One 11' 2" x 13' 6" (3.40m x 4.11m)

**Bedroom Two** 11' 1" x 10' 1" (3.39m x 3.07m)

Bedroom Three 6' 10" x 9' 11" (2.08m x 3.03m)