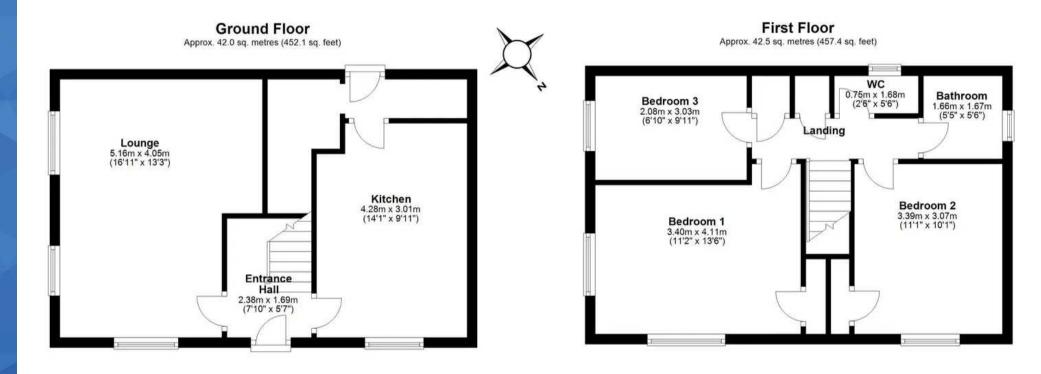

In brief the accommodation comprises: Entrance Hall Lounge Kitchen Bathroom & Separate Wc Three Bedrooms Gardens To Front, Side & Rear

Entrance Hall 7' 10" x 5' 7" (2.38m x 1.69m)

Lounge

**Kitchen** 14' 1" x 9' 11" (4.28m x 3.01m)

Landing

**Bathroom** 5' 5" x 5' 6" (1.66m x 1.67m)

**Wc** 2' 6" x 5' 6" (0.75m x 1.68m)

Bedroom One 11' 2" x 13' 6" (3.40m x 4.11m)

**Bedroom Two** 11' 1" x 10' 1" (3.39m x 3.07m)

Bedroom Three 6' 10" x 9' 11" (2.08m x 3.03m)