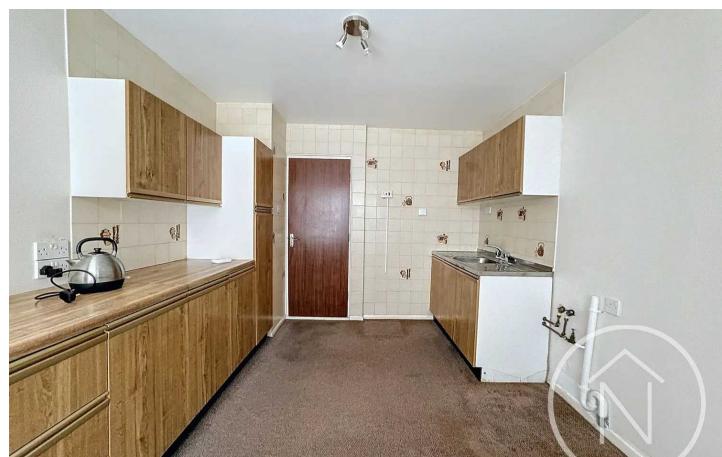

In brief the accommodation comprises: Entrance Hall Lounge Kitchen Bathroom & Separate Wc Three Bedrooms Gardens To Front, Side & Rear

Entrance Hall 7' 10" x 5' 7" (2.38m x 1.69m)

Lounge

**Kitchen** 14' 1" x 9' 11" (4.28m x 3.01m)