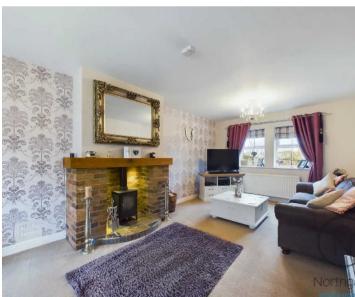

rear enclosed garden offers a private sanctuary for relaxation and entertaining, providing a safe haven for children and pets to enjoy the fresh air. The front garden is beautifully landscaped, creating an inviting entrance to the property. Additionally, a patio area offers a delightful spot for al fresco dining or soaking up the sunshine. Whether it's hosting a summer barbeque or simply unwinding in the tranquillity of nature, the outdoor space of this property offers endless possibilities for enjoyment and relaxation. A double garage and gated off street parking with a double drive for several cars offers secure storage and parking. With its charming design and well-manicured grounds, this property is a true gem for those seeking a peaceful retreat in a soughtafter village location.







## Hallway

13' 5" x 5' 9" (4.09m x 1.75m)

#### Wc

2' 5" x 5' 2" (0.74m x 1.57m)

## Dining Room

9' 4" x 13' 6" (2.84m x 4.11m)

#### Kitchen

13' 2" x 9' 6" (4.01m x 2.90m)

## Living Room

23' 6" x 11' 2" (7.16m x 3.40m)

## Landing

9' 7" x 7' 8" (2.92m x 2.34m)

#### Bedroom

13' 3" x 9' 8" (4.04m x 2.95m)

#### En-suite

6' 1" x 4' 5" (1.85m x 1.35m)

#### Bedroom

10' 1" x 10' 1" (3.07m x 3.07m)

#### Bedroom

11' 0" x 9' 0" (3.35m x 2.74m)

## Bedroom

8' 5" x 9' 10" (2.57m x 3.00m)

#### Bathroom

7' 10" x 6' 3" (2.39m x 1.91m)





rear enclosed garden

GARDEN

front garden + patio area

GARAGE

Double Garage

DRIVEWAY

2 Parking Spaces























#### **Ground Floor**



Floor 1



## Approximate total area

1210.89 ft<sup>2</sup> 112.49 m<sup>2</sup>

#### Red