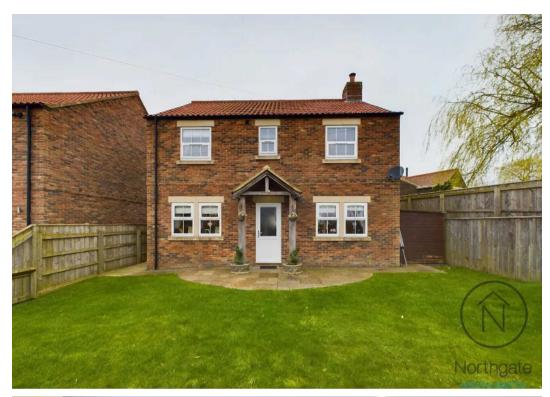

Glebe Road, Great Stainton Stockton-On-Tees

Offers in Region of £390,000

## 5 Glebe Road

Great Stainton, Stockton-On-Tees

Nestled in the stunning village of Great Stainton, This stunning four-bedroom detached residence offers a harmonious blend of traditional charm and modern elegance. Upon arrival, the property impresses with its welcoming ambience and attractive kerb appeal. The interior boasts spacious and versatile living accommodation that is sure to accommodate the needs of any discerning buyer. The ground floor in brief comprises: Entrance hallway, Lounge with log burning stove, Dining Room, Kitchen, Ground Floor WC. Upstairs the home has four bedrooms, the master bedroom benefitting from a ensuite shower room and a family bathroom caters for the other bedrooms. The property has been meticulously maintained and is presented in immaculate condition throughout, providing a truly turnkey opportunity for its new owners.

Outside, the property continues to impress with its wonderful outdoor spaces, perfect for seamless indooroutdoor living. The rear enclosed garden offers a private sanctuary for relaxation and entertaining, providing a safe haven for children and pets to enjoy the fresh air. The front garden is beautifully landscaped, creating an inviting entrance to the property. Additionally, a patio area offers a delightful spot for al fresco dining or soaking up the sunshine. Whether it's hosting a summer barbeque or simply unwinding in the tranquillity of nature, the outdoor space of this property offers endless possibilities for enjoyment and relaxation. A double garage and gated off street parking with a double drive for several cars offers secure storage and parking. With its charming design and well-manicured grounds, this property is a true gem for those seeking a peaceful retreat in a soughtafter village location.