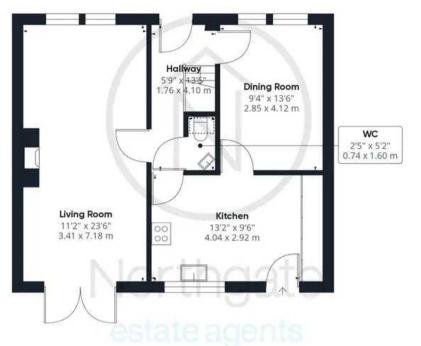

## Hallway

13' 5" x 5' 9" (4.09m x 1.75m)

#### Wc

2' 5" x 5' 2" (0.74m x 1.57m)

## Dining Room

9' 4" x 13' 6" (2.84m x 4.11m)

#### Kitchen

13' 2" x 9' 6" (4.01m x 2.90m)

## Living Room

23' 6" x 11' 2" (7.16m x 3.40m)

#### **Ground Floor**

Floor 1

## Approximate total area

1210.89 ft<sup>2</sup> 112.49 m<sup>2</sup>