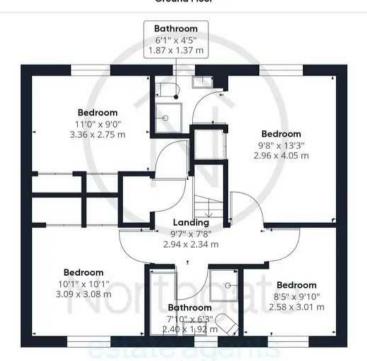

## Landing

9' 7" x 7' 8" (2.92m x 2.34m)

#### Bedroom

13' 3" x 9' 8" (4.04m x 2.95m)

#### En-suite

6' 1" x 4' 5" (1.85m x 1.35m)

#### Bedroom

10' 1" x 10' 1" (3.07m x 3.07m)

#### Bedroom

11' 0" x 9' 0" (3.35m x 2.74m)

## Bedroom

8' 5" x 9' 10" (2.57m x 3.00m)

#### Bathroom

7' 10" x 6' 3" (2.39m x 1.91m)

rear enclosed garden

GARDEN

front garden + patio area

GARAGE

Double Garage

DRIVEWAY