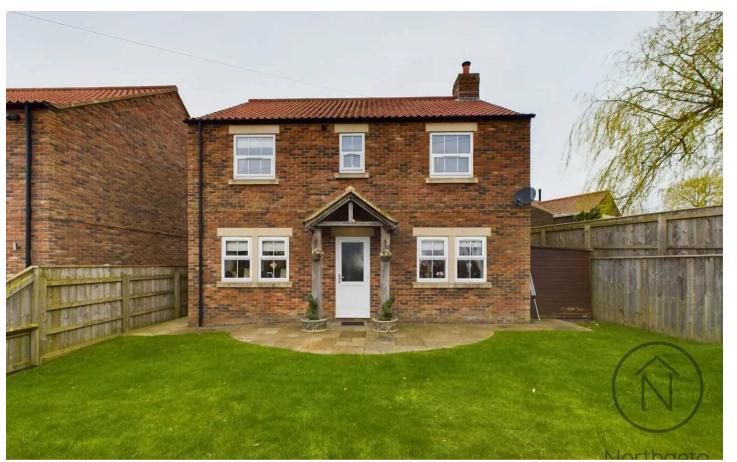

## 5 Glebe Road

Great Stainton, Stockton-On-Tees

Nestled in the stunning village of Great Stainton, This stunning four-bedroom detached residence offers a harmonious blend of traditional charm and modern elegance. Upon arrival, the property impresses with its welcoming ambience and attractive kerb appeal. The interior boasts spacious and versatile living accommodation that is sure to accommodate the needs of any discerning buyer. The ground floor in brief comprises: Entrance hallway, Lounge with log burning stove, Dining Room, Kitchen, Ground Floor WC. Upstairs the home has four bedrooms, the master bedroom benefitting from a ensuite shower room and a family bathroom caters for the other bedrooms. The property has been meticulously maintained and is presented in immaculate condition throughout, providing a truly turnkey opportunity for its new owners.

Outside, the property continues to impress with its wonderful outdoor spaces, perfect for seamless indooroutdoor living. The rear enclosed garden offers a private sanctuary for relaxation and entertaining, providing a safe haven for children and pets to enjoy the fresh air. The front garden is beautifully landscaped, creating an inviting entrance to the property. Additionally, a patio area offers a delightful spot for al fresco dining or soaking up the sunshine. Whether it's hosting a summer barbeque or simply unwinding in the tranquillity of nature, the outdoor space of this property offers endless possibilities for enjoyment and relaxation. A double garage and gated off street parking with a double drive for several cars offers secure storage and parking. With its charming design and well-manicured grounds, this property is a true gem for those seeking a peaceful retreat in a soughtafter village location.