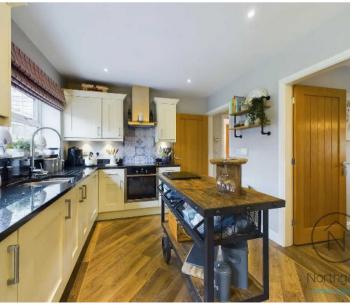

ear enclosed garden offers a private sanctuary for relaxation and entertaining, providing a safe haven for children and pets to enjoy the fresh air. The front garden is beautifully landscaped, creating an inviting entrance to the property. Additionally, a patio area offers a delightful spot for al fresco dining or soaking up the sunshine. Whether it's hosting a summer barbeque or simply unwinding in the tranquillity of nature, the outdoor space of this property offers endless possibilities for enjoyment and relaxation. A double garage and gated off street parking with a double drive for several cars offers secure storage and parking. With its charming design and well-manicured grounds, this property is a true gem for those seeking a peaceful retreat in a soughtafter village location.







## Hallway

13' 5" x 5' 9" (4.09m x 1.75m)

#### Wc

2' 5" x 5' 2" (0.74m x 1.57m)

## Dining Room

9' 4" x 13' 6" (2.84m x 4.11m)

#### Kitchen

13' 2" x 9' 6" (4.01m x 2.90m)

## Living Room

23' 6" x 11' 2" (7.16m x 3.40m)

## Landing

9' 7" x 7' 8" (2.92m x 2.34m)

#### Bedroom

13' 3" x 9' 8" (4.04m x 2.95m)

#### En-suite

6' 1" x 4' 5" (1.85m x 1.35m)

#### Bedroom

10' 1" x 10' 1" (3.07m x 3.07m)

#### Bedroom

11' 0" x 9' 0" (3.35m x 2.74m)

## Bedroom

8' 5" x 9' 10" (2.57m x 3.00m)

#### Bathroom

7' 10" x 6' 3" (2.39m x 1.91m)





rear enclosed garden

GARDEN

front garden + patio area

GARAGE

Double Garage

DRIVEWAY

2 Parking Spaces























#### **Ground Floor**



Floor 1



## Approximate total area

1210.89 ft<sup>2</sup> 112.49 m<sup>2</sup>

#### Reduc