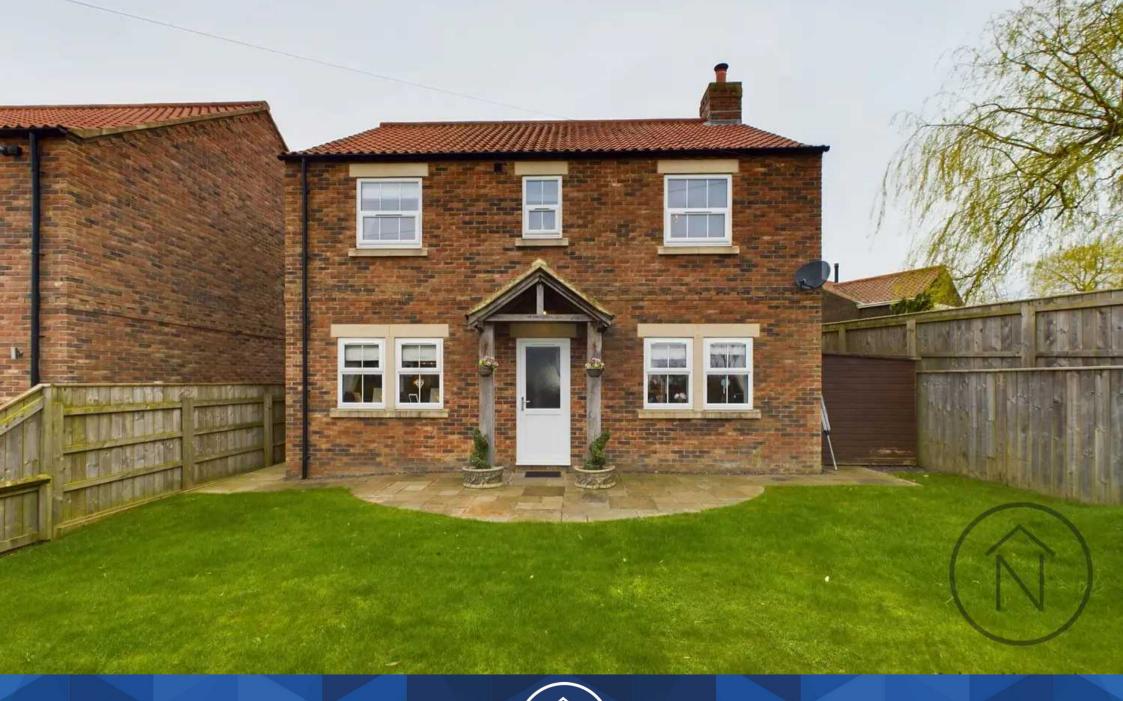

## 5 Glebe Road

Great Stainton, Stockton-On-Tees

Nestled in the stunning village of Great Stainton, This stunning four-bedroom detached residence offers a harmonious blend of traditional charm and modern elegance. Upon arrival, the property impresses with its welcoming ambience and attractive kerb appeal. The interior boasts spacious and versatile living accommodation that is sure to accommodate the needs of any discerning buyer. The ground floor in brief comprises: Entrance hallway, Lounge with log burning stove, Dining Room, Kitchen, Ground Floor WC. Upstairs the home has four bedrooms, the master bedroom benefitting from a ensuite shower room and a family bathroom caters for the other bedrooms. The property has been meticulously maintained and is presented in immaculate condition throughout, providing a truly turnkey opportunity for its new owners.

Outside, the property continues to impress with its wonderful outdoor spaces, perfect for seamless indooroutdoor living. The rear enclosed garden offers a private sanctuary for relaxation and entertaining, providing a safe haven for children and pets to enjoy the fresh air. The front garden is beautifully landscaped, creating an inviting entrance to the property. Additionally, a patio area offers a delightful spot for al fresco dining or soaking up the sunshine. Whether it's hosting a summer barbeque or simply unwinding in the tranquillity of nature, the outdoor space of this property offers endless possibilities for enjoyment and relaxation. A double garage and gated off street parking with a double drive for several cars offers secure storage and parking. With its charming design and well-manicured grounds, this property is a true gem for those seeking a peaceful retreat in a soughtafter village location.