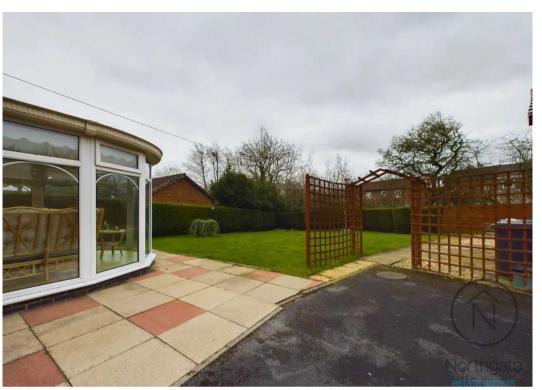

Additionally, residents will appreciate the detached garage that offers ample storage space for vehicles and outdoor equipment. Externally the home offers gardens laid to lawn at the front of the property, off street parking for several vehicles at the side and a large rear garden with multiple seating areas to the rear.