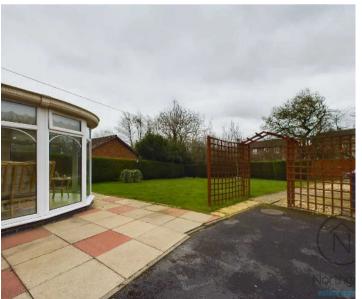

Additionally, residents will appreciate the detached garage that offers ample storage space for vehicles and outdoor equipment. Externally the home offers gardens laid to lawn at the front of the property, off street parking for several vehicles at the side and a large rear garden with multiple seating areas to the rear.

#### Conservatory

9' 8" x 10' 7" (2.95m x 3.23m)