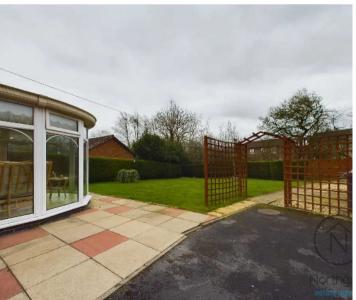

Additionally, residents will appreciate the detached garage that offers ample storage space for vehicles and outdoor equipment. Externally the home offers gardens laid to lawn at the front of the property, off street parking for several vehicles at the side and a large rear garden with multiple seating areas to the rear.

#### Conservatory

9' 8" x 10' 7" (2.95m x 3.23m)