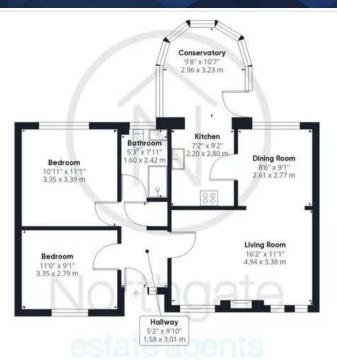

#### Hall

9' 10" x 5' 2" (3.00m x 1.57m)

#### Living Room

16' 2" x 11' 1" (4.93m x 3.38m)

#### Dining Room

8' 6" x 9' 1" (2.59m x 2.77m)

#### Kitchen

7' 2" x 9' 2" (2.18m x 2.79m)

#### Conservatory

9' 8" x 10' 7" (2.95m x 3.23m)

#### Bathroom

5' 3" x 7' 11" (1.60m x 2.41m)

#### Bedroom 1

10' 11" x 11' 1" (3.33m x 3.38m)

#### Bedroom 2

11' 0" x 9' 1" (3.35m x 2.77m)

#### Approximate total area®

892.94 ft<sup>2</sup> 82.96 m<sup>2</sup>