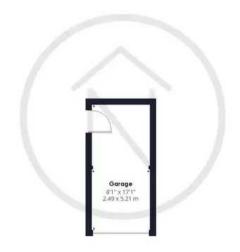

#### Garage

17' 1" x 8' 1" (5.21m x 2.46m)

front + rear garden

GARAGE

Single Garage

DRIVEWAY

3 Parking Spaces

Ground Floor Building 1