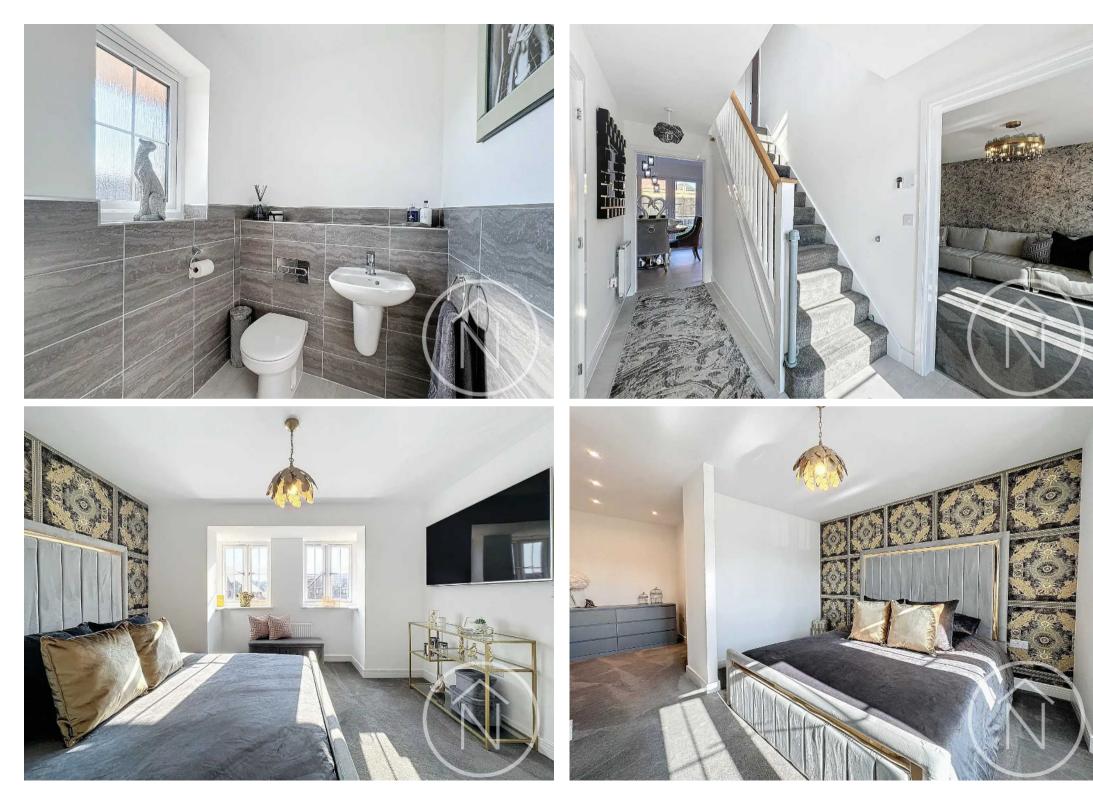

Heading upstairs, you will find four generously sized double bedrooms, including a master bedroom with a dedicated dressing area and en-suite shower room. Bedroom two also has the added luxury of an en-suite, while the remaining two bedrooms share a modern family bathroom. Each bedroom offers ample space and natural light, creating a tranquil retreat for residents.

Landing 17' 11" x 7' 1" (5.47m x 2.15m)

Family Bathroom 6' 1" x 9' 10" (1.85m x 3.00m)

Bedroom One 13' 3" x 12' 2" (4.03m x 3.71m)

**Dressing Area** 9' 7" x 6' 4" (2.91m x 1.94m)

**En-suite** 7' 5" x 5' 9" (2.27m x 1.74m)

**Bedroom Two** 17' 0" x 15' 3" (5.19m x 4.66m)

**Bedroom Three** 9' 7" x 15' 1" (2.92m x 4.59m)

**Bedroom Four** 9' 7" x 12' 5" (2.93m x 3.78m)

Total area: approx. 180.0 sq. metres (1938.0 sq. feet) floor plan(s) by Northgate≥ for illustration purpose only all measurements are approximate. Plan produced using PlanUp.