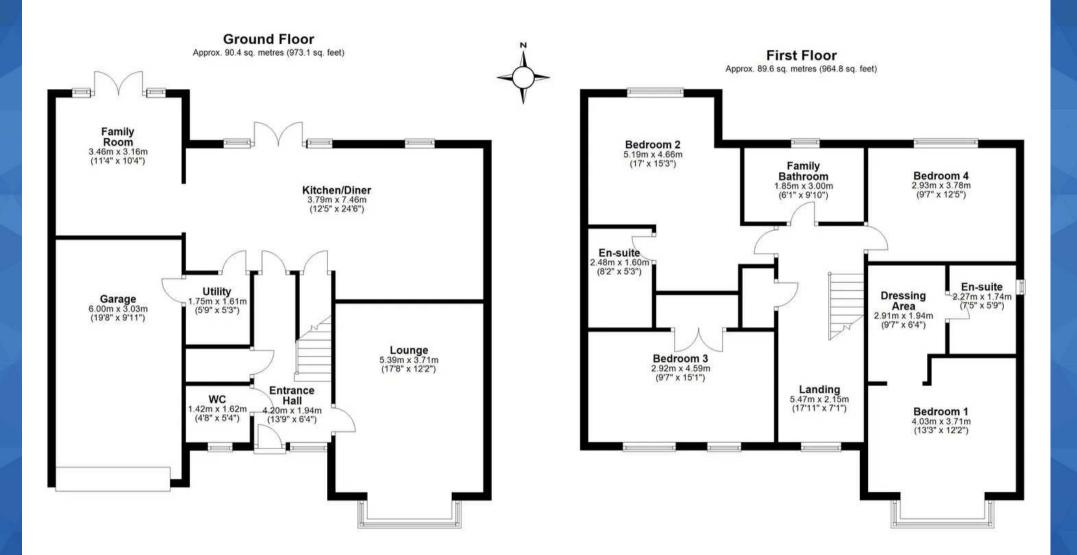

**Lounge** 17' 8" x 12' 2" (5.39m x 3.71m)

**Ground Floor Wc** 4' 8" x 5' 4" (1.42m x 1.62m)

**Kitchen/Diner** 12' 5" x 24' 6" (3.79m x 7.46m)

Family Room 11' 4" x 10' 4" (3.46m x 3.16m)

Utility 5' 9" x 5' 3" (1.75m x 1.61m)

Landing 17' 11" x 7' 1" (5.47m x 2.15m)

Family Bathroom 6' 1" x 9' 10" (1.85m x 3.00m)

Bedroom One 13' 3" x 12' 2" (4.03m x 3.71m)

**Dressing Area** 9' 7" x 6' 4" (2.91m x 1.94m)

**En-suite** 7' 5" x 5' 9" (2.27m x 1.74m)

**Bedroom Two** 17' 0" x 15' 3" (5.19m x 4.66m)

**Bedroom Three** 9' 7" x 15' 1" (2.92m x 4.59m)

**Bedroom Four** 9' 7" x 12' 5" (2.93m x 3.78m)

Total area: approx. 180.0 sq. metres (1938.0 sq. feet) floor plan(s) by Northgate≥ for illustration purpose only all measurements are approximate. Plan produced using PlanUp.