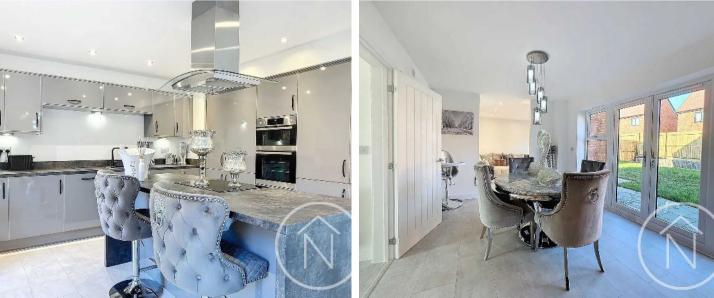

Upon entering, you are greeted by a spacious entrance hall that leads to the two reception rooms on the ground floor. The generous openplan kitchen/diner and family room is the heart of the home, offering a perfect space for family gatherings and entertaining. Two sets of French doors lead out to the private garden, allowing for seamless indoor-outdoor living. Additionally, there is a bright and spacious living room at the front of the house, benefiting from a large bay window that floods the room with natural light.

The ground floor also features a modern kitchen with integrated appliances, a utility room, and a guest cloakroom for added convenience. The property further benefits from UPVC double glazing and gas central heating, ensuring year-round comfort and efficiency.

**Lounge** 17' 8" x 12' 2" (5.39m x 3.71m)

**Ground Floor Wc** 4' 8" x 5' 4" (1.42m x 1.62m)

**Kitchen/Diner** 12' 5" x 24' 6" (3.79m x 7.46m)

Family Room 11' 4" x 10' 4" (3.46m x 3.16m)

Utility 5' 9" x 5' 3" (1.75m x 1.61m)