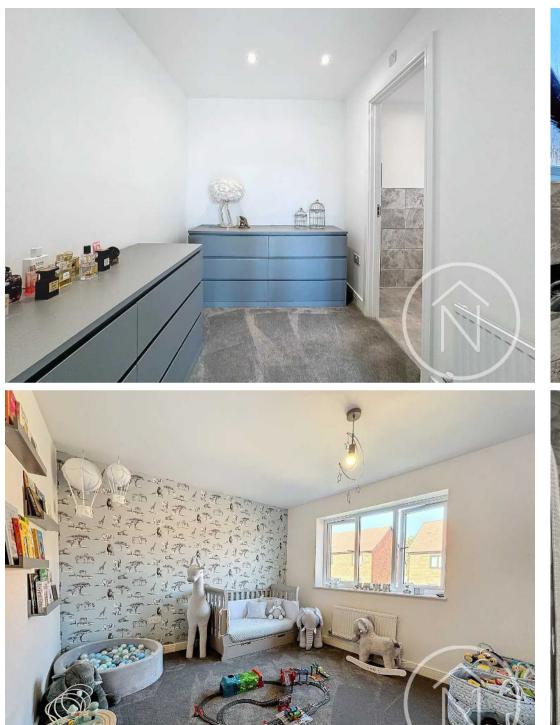

Heading upstairs, you will find four generously sized double bedrooms, including a master bedroom with a dedicated dressing area and en-suite shower room. Bedroom two also has the added luxury of an en-suite, while the remaining two bedrooms share a modern family bathroom. Each bedroom offers ample space and natural light, creating a tranquil retreat for residents.

Landing 17' 11" x 7' 1" (5.47m x 2.15m)

Family Bathroom 6' 1" x 9' 10" (1.85m x 3.00m)

Bedroom One 13' 3" x 12' 2" (4.03m x 3.71m)

**Dressing Area** 9' 7" x 6' 4" (2.91m x 1.94m)

**En-suite** 7' 5" x 5' 9" (2.27m x 1.74m)

**Bedroom Two** 17' 0" x 15' 3" (5.19m x 4.66m)

**Bedroom Three** 9' 7" x 15' 1" (2.92m x 4.59m)

**Bedroom Four** 9' 7" x 12' 5" (2.93m x 3.78m)

Total area: approx. 180.0 sq. metres (1938.0 sq. feet) floor plan(s) by Northgate≥ for illustration purpose only all measurements are approximate. Plan produced using PlanUp.