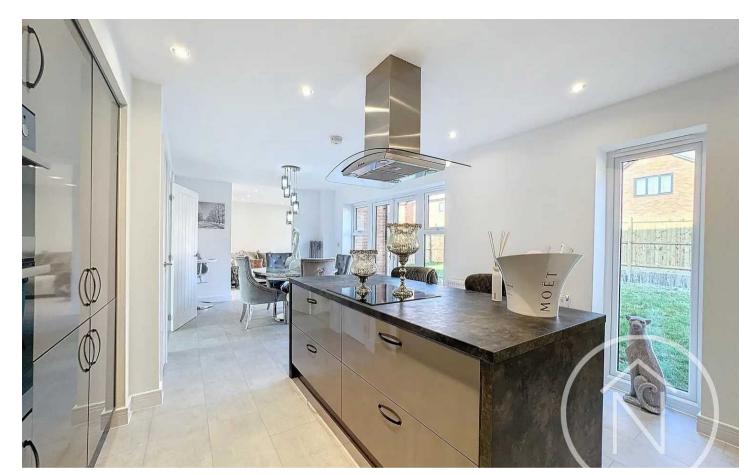

Upon entering, you are greeted by a spacious entrance hall that leads to the two reception rooms on the ground floor. The generous openplan kitchen/diner and family room is the heart of the home, offering a perfect space for family gatherings and entertaining. Two sets of French doors lead out to the private garden, allowing for seamless indoor-outdoor living. Additionally, there is a bright and spacious living room at the front of the house, benefiting from a large bay window that floods the room with natural light.

The ground floor also features a modern kitchen with integrated appliances, a utility room, and a guest cloakroom for added convenience. The property further benefits from UPVC double glazing and gas central heating, ensuring year-round comfort and efficiency.

**Lounge** 17' 8" x 12' 2" (5.39m x 3.71m)

**Ground Floor Wc** 4' 8" x 5' 4" (1.42m x 1.62m)

**Kitchen/Diner** 12' 5" x 24' 6" (3.79m x 7.46m)

Family Room 11' 4" x 10' 4" (3.46m x 3.16m)

Utility 5' 9" x 5' 3" (1.75m x 1.61m)