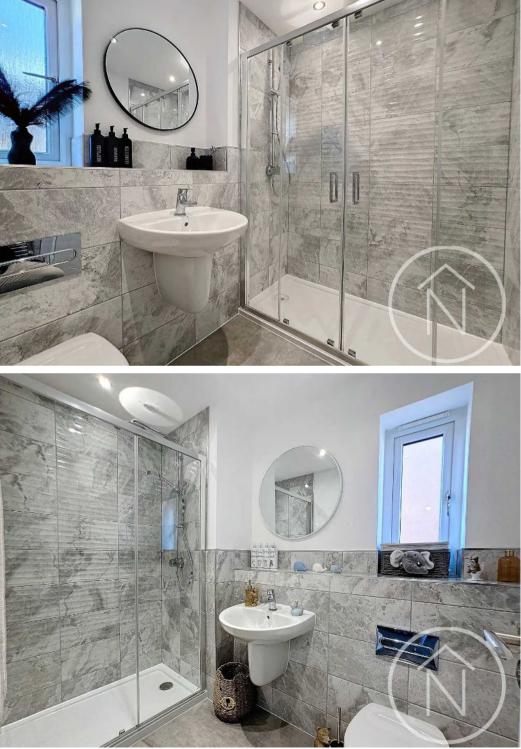

Heading upstairs, you will find four generously sized double bedrooms, including a master bedroom with a dedicated dressing area and en-suite shower room. Bedroom two also has the added luxury of an en-suite, while the remaining two bedrooms share a modern family bathroom. Each bedroom offers ample space and natural light, creating a tranquil retreat for residents.

Landing 17' 11" x 7' 1" (5.47m x 2.15m)

Family Bathroom 6' 1" x 9' 10" (1.85m x 3.00m)

Bedroom One 13' 3" x 12' 2" (4.03m x 3.71m)

**Dressing Area** 9' 7" x 6' 4" (2.91m x 1.94m)

**En-suite** 7' 5" x 5' 9" (2.27m x 1.74m)