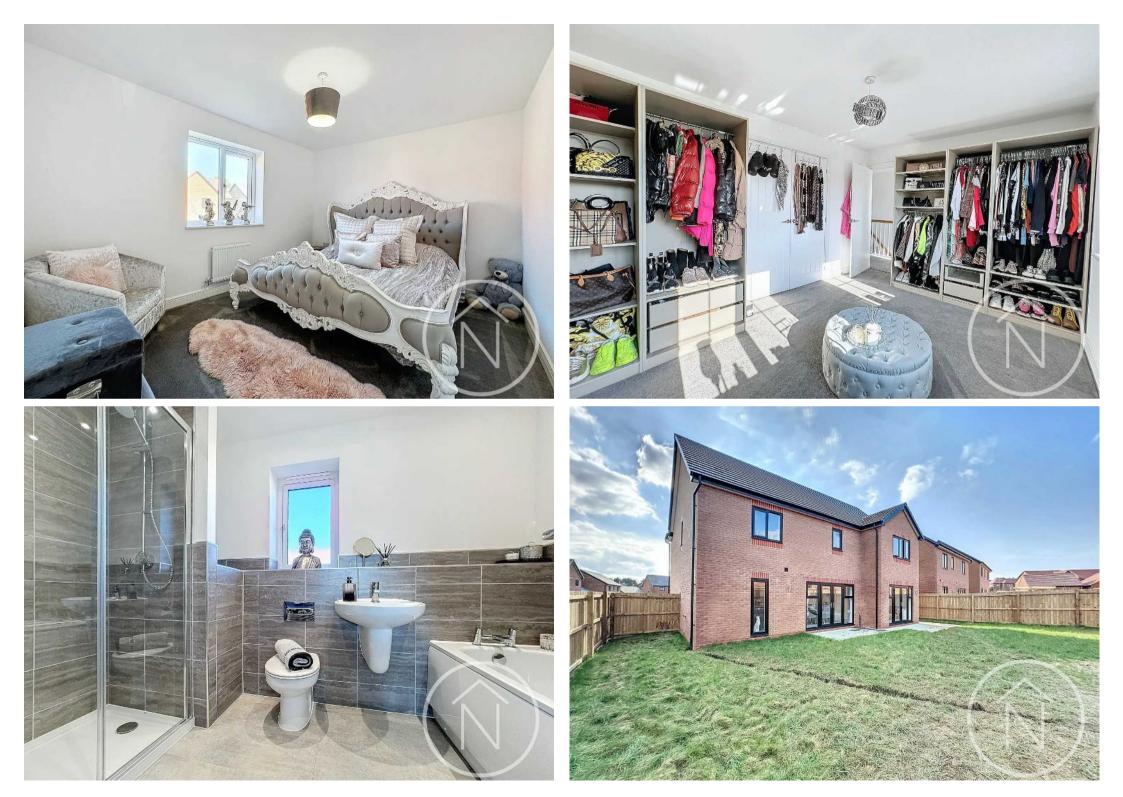

Heading upstairs, you will find four generously sized double bedrooms, including a master bedroom with a dedicated dressing area and en-suite shower room. Bedroom two also has the added luxury of an en-suite, while the remaining two bedrooms share a modern family bathroom. Each bedroom offers ample space and natural light, creating a tranquil retreat for residents.

Landing 17' 11" x 7' 1" (5.47m x 2.15m)

Family Bathroom 6' 1" x 9' 10" (1.85m x 3.00m)

Bedroom One 13' 3" x 12' 2" (4.03m x 3.71m)

**Dressing Area** 9' 7" x 6' 4" (2.91m x 1.94m)

**En-suite** 7' 5" x 5' 9" (2.27m x 1.74m)