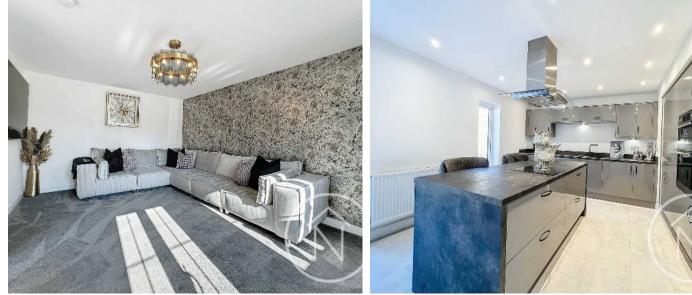

Upon entering, you are greeted by a spacious entrance hall that leads to the two reception rooms on the ground floor. The generous openplan kitchen/diner and family room is the heart of the home, offering a perfect space for family gatherings and entertaining. Two sets of French doors lead out to the private garden, allowing for seamless indoor-outdoor living. Additionally, there is a bright and spacious living room at the front of the house, benefiting from a large bay window that floods the room with natural light.

The ground floor also features a modern kitchen with integrated appliances, a utility room, and a guest cloakroom for added convenience. The property further benefits from UPVC double glazing and gas central heating, ensuring year-round comfort and efficiency.

**Lounge** 17' 8" x 12' 2" (5.39m x 3.71m)

**Ground Floor Wc** 4' 8" x 5' 4" (1.42m x 1.62m)

**Kitchen/Diner** 12' 5" x 24' 6" (3.79m x 7.46m)

Family Room 11' 4" x 10' 4" (3.46m x 3.16m)

Utility 5' 9" x 5' 3" (1.75m x 1.61m)