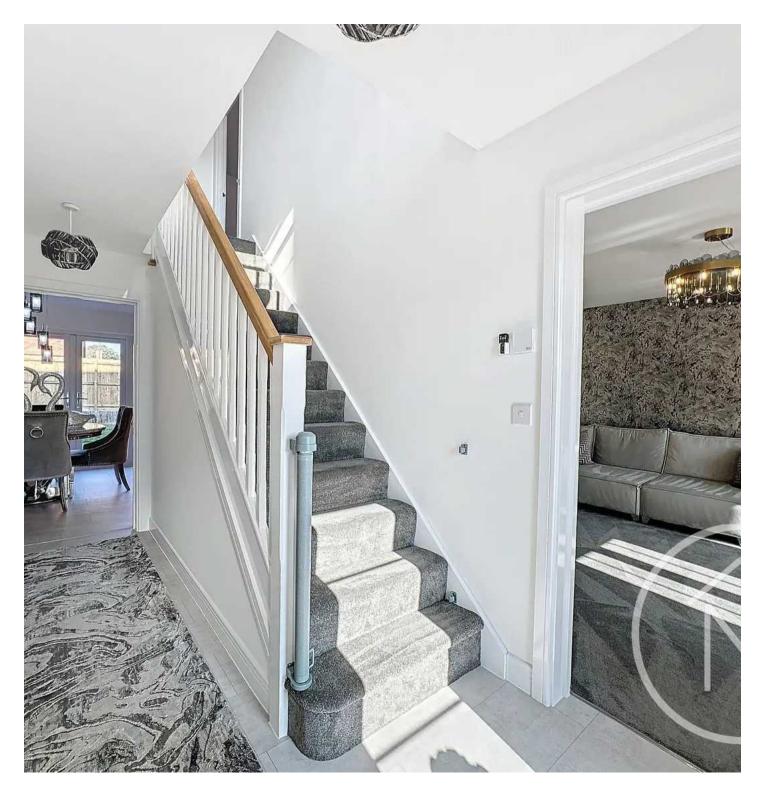

Upon entering, you are greeted by a spacious entrance hall that leads to the two reception rooms on the ground floor. The generous openplan kitchen/diner and family room is the heart of the home, offering a perfect space for family gatherings and entertaining. Two sets of French doors lead out to the private garden, allowing for seamless indoor-outdoor living. Additionally, there is a bright and spacious living room at the front of the house, benefiting from a large bay window that floods the room with natural light.