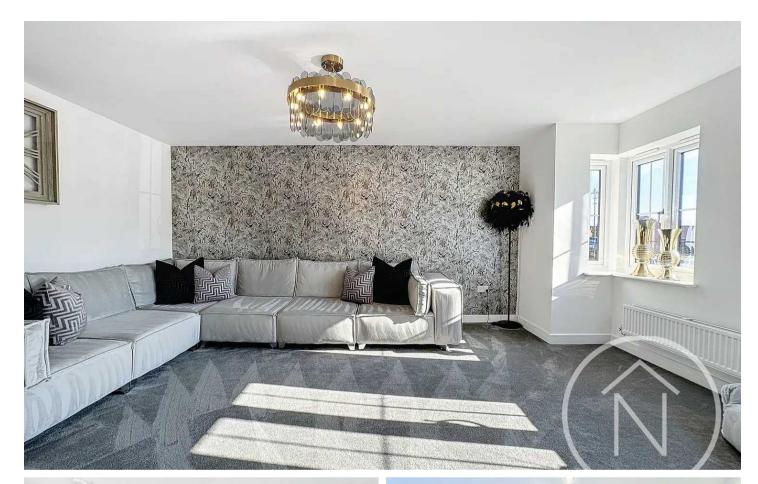

Upon entering, you are greeted by a spacious entrance hall that leads to the two reception rooms on the ground floor. The generous openplan kitchen/diner and family room is the heart of the home, offering a perfect space for family gatherings and entertaining. Two sets of French doors lead out to the private garden, allowing for seamless indoor-outdoor living. Additionally, there is a bright and spacious living room at the front of the house, benefiting from a large bay window that floods the room with natural light.

**Lounge** 17' 8" x 12' 2" (5.39m x 3.71m)

**Ground Floor Wc** 4' 8" x 5' 4" (1.42m x 1.62m)

**Kitchen/Diner** 12' 5" x 24' 6" (3.79m x 7.46m)

Family Room 11' 4" x 10' 4" (3.46m x 3.16m)

Utility 5' 9" x 5' 3" (1.75m x 1.61m)