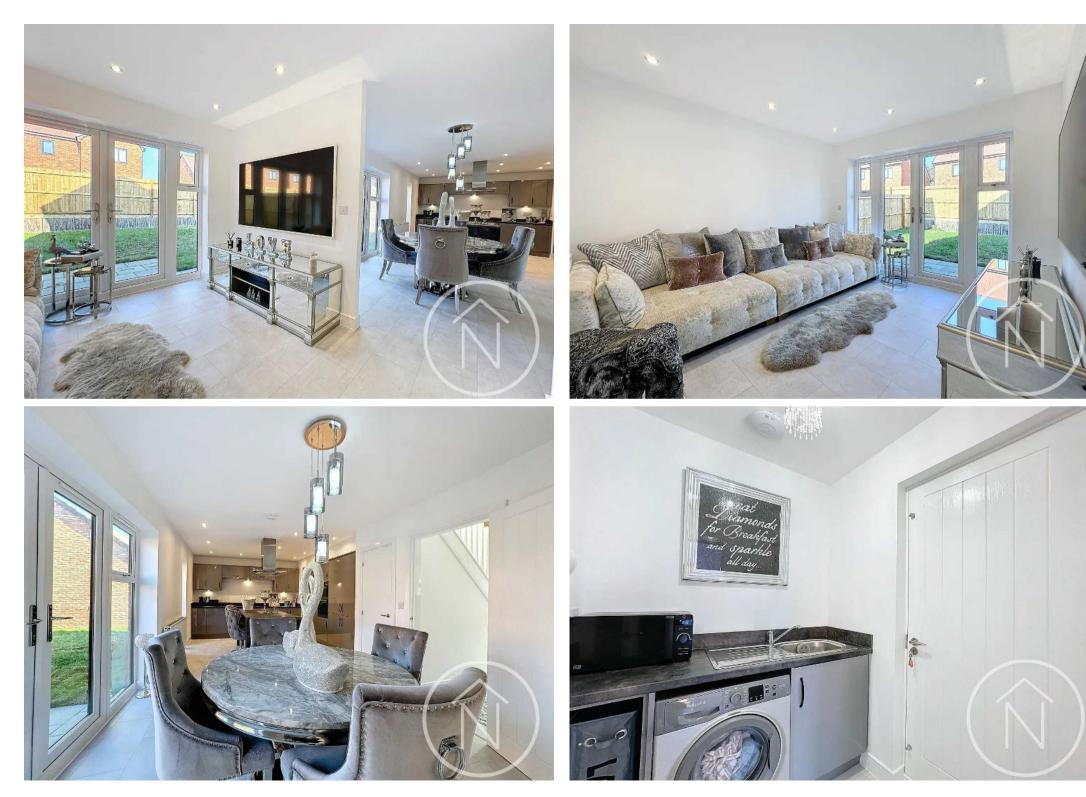

Upon entering, you are greeted by a spacious entrance hall that leads to the two reception rooms on the ground floor. The generous openplan kitchen/diner and family room is the heart of the home, offering a perfect space for family gatherings and entertaining. Two sets of French doors lead out to the private garden, allowing for seamless indoor-outdoor living. Additionally, there is a bright and spacious living room at the front of the house, benefiting from a large bay window that floods the room with natural light.

The ground floor also features a modern kitchen with integrated appliances, a utility room, and a guest cloakroom for added convenience. The property further benefits from UPVC double glazing and gas central heating, ensuring year-round comfort and efficiency.

**Lounge** 17' 8" x 12' 2" (5.39m x 3.71m)

**Ground Floor Wc** 4' 8" x 5' 4" (1.42m x 1.62m)

**Kitchen/Diner** 12' 5" x 24' 6" (3.79m x 7.46m)

Family Room 11' 4" x 10' 4" (3.46m x 3.16m)

Utility 5' 9" x 5' 3" (1.75m x 1.61m)