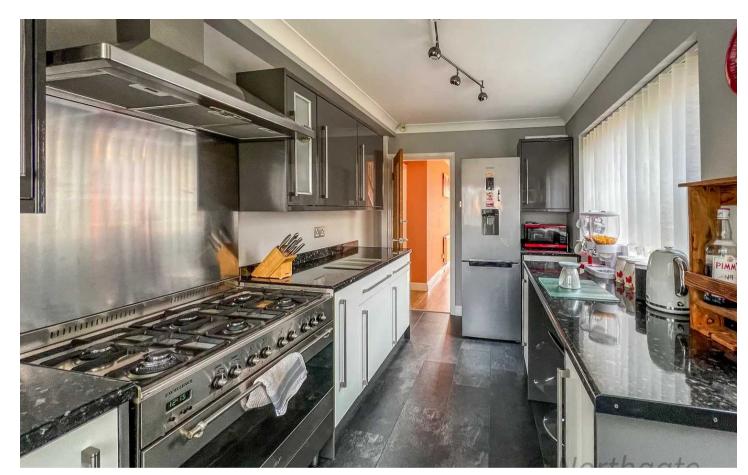

Upon entering the home, you will find a welcoming entrance hall that leads to a spacious lounge/diner, which is perfect for entertaining or relaxing. The modern fitted kitchen is well-appointed with all the appliances you need and plenty of storage space. The bathroom is clean and well-maintained and is a great place to relax and unwind after a long day.

Entrance Hall 15' 0" x 6' 7" (4.57m x 2.00m)

Lounge/Diner 26' 0" x 13' 11" (7.92m x 4.25m)

**Kitchen** 15' 11" x 7' 6" (4.84m x 2.28m)

Landing 7' 6" x 7' 9" (2.28m x 2.36m)

Bathroom 9' 1" x 7' 9" (2.78m x 2.36m)