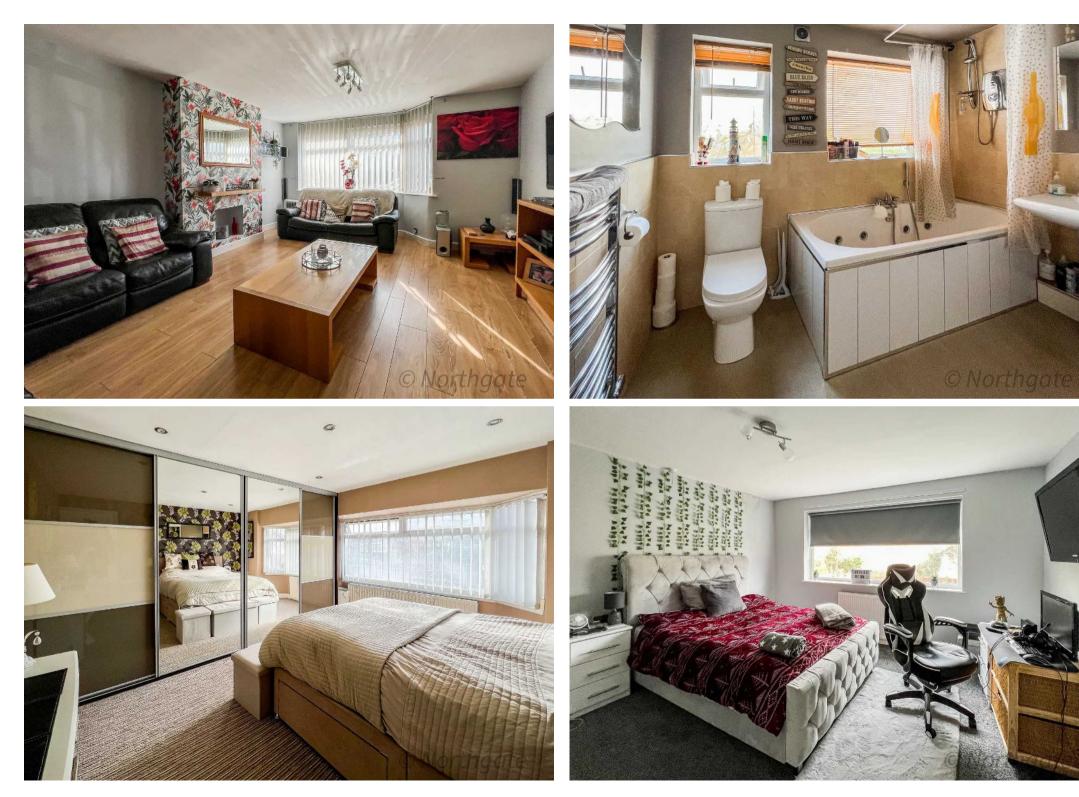

Upon entering the home, you will find a welcoming entrance hall that leads to a spacious lounge/diner, which is perfect for entertaining or relaxing. The modern fitted kitchen is well-appointed with all the appliances you need and plenty of storage space. The bathroom is clean and well-maintained and is a great place to relax and unwind after a long day.

Bedroom One 13' 11" x 12' 7" (4.23m x 3.83m)

**Bedroom Two** 12' 4" x 12' 7" (3.77m x 3.83m)

**Bedroom Three** 7' 3" x 7' 9" (2.21m x 2.36m)

Northgate - Teesside 8 Town Square, Billingham - TS23 2LY 01642 813222 • billingham@northgates.net • www.northgates.co.uk/