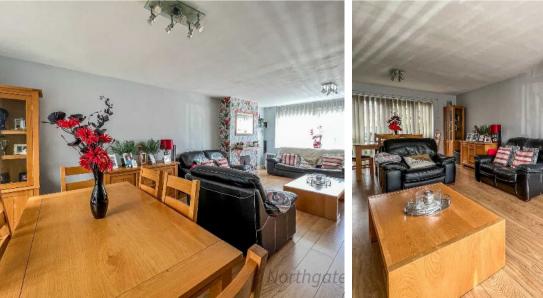

Upon entering the home, you will find a welcoming entrance hall that leads to a spacious lounge/diner, which is perfect for entertaining or relaxing. The modern fitted kitchen is well-appointed with all the appliances you need and plenty of storage space. The bathroom is clean and well-maintained and is a great place to relax and unwind after a long day.

Entrance Hall 15' 0" x 6' 7" (4.57m x 2.00m)

Lounge/Diner 26' 0" x 13' 11" (7.92m x 4.25m)

**Kitchen** 15' 11" x 7' 6" (4.84m x 2.28m)

Landing 7' 6" x 7' 9" (2.28m x 2.36m)

Bathroom 9' 1" x 7' 9" (2.78m x 2.36m)