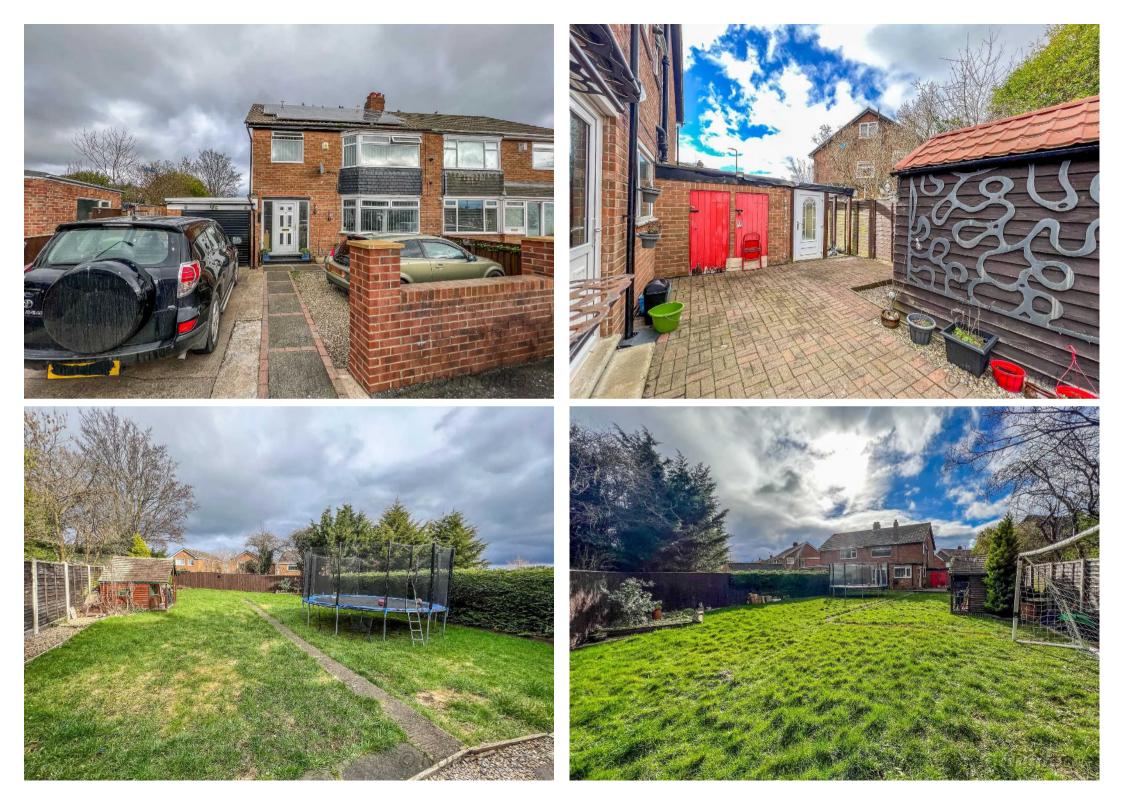

The large garden to the rear of the property provides ample space for outdoor activities and is perfect for enjoying warm summer evenings with family and friends. With solar panels installed, this home benefits from lower energy bills, which is a great bonus for those looking to save on utility costs.

Council Tax band: C

Tenure: Freehold

- Three Bedroom Semi Detached
- Solar Panels
- Large Rear Garden
- Off Street Parking & Garage
- UPVC Double Glazing & Gas Central Heating
- Energy Efficiency Rating: C