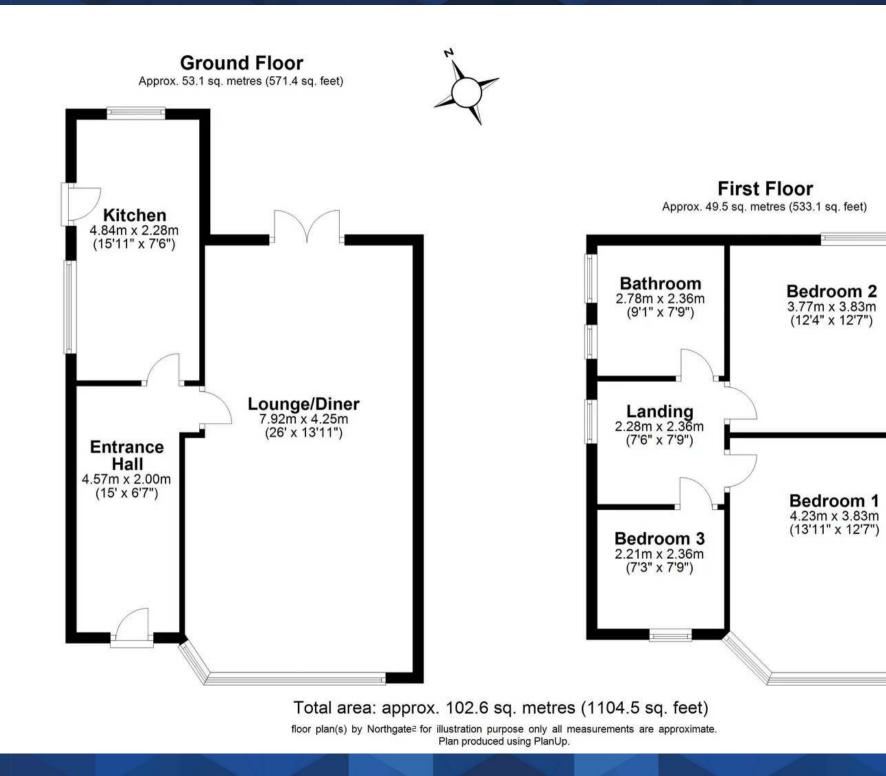

Entrance Hall 15' 0" x 6' 7" (4.57m x 2.00m)

Lounge/Diner 26' 0" x 13' 11" (7.92m x 4.25m)

**Kitchen** 15' 11" x 7' 6" (4.84m x 2.28m)

Landing 7' 6" x 7' 9" (2.28m x 2.36m)

Bathroom 9' 1" x 7' 9" (2.78m x 2.36m)

Bedroom One 13' 11" x 12' 7" (4.23m x 3.83m)

**Bedroom Two** 12' 4" x 12' 7" (3.77m x 3.83m)

**Bedroom Three** 7' 3" x 7' 9" (2.21m x 2.36m)

Northgate - Teesside 8 Town Square, Billingham - TS23 2LY 01642 813222 • billingham@northgates.net • www.northgates.co.uk/