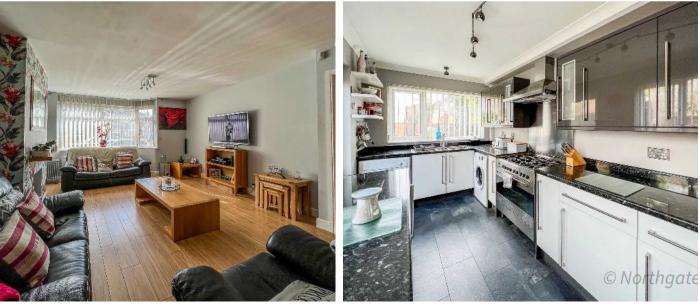

Upon entering the home, you will find a welcoming entrance hall that leads to a spacious lounge/diner, which is perfect for entertaining or relaxing. The modern fitted kitchen is well-appointed with all the appliances you need and plenty of storage space. The bathroom is clean and well-maintained and is a great place to relax and unwind after a long day.

Entrance Hall 15' 0" x 6' 7" (4.57m x 2.00m)

Lounge/Diner 26' 0" x 13' 11" (7.92m x 4.25m)

**Kitchen** 15' 11" x 7' 6" (4.84m x 2.28m)

Landing 7' 6" x 7' 9" (2.28m x 2.36m)

Bathroom 9' 1" x 7' 9" (2.78m x 2.36m)