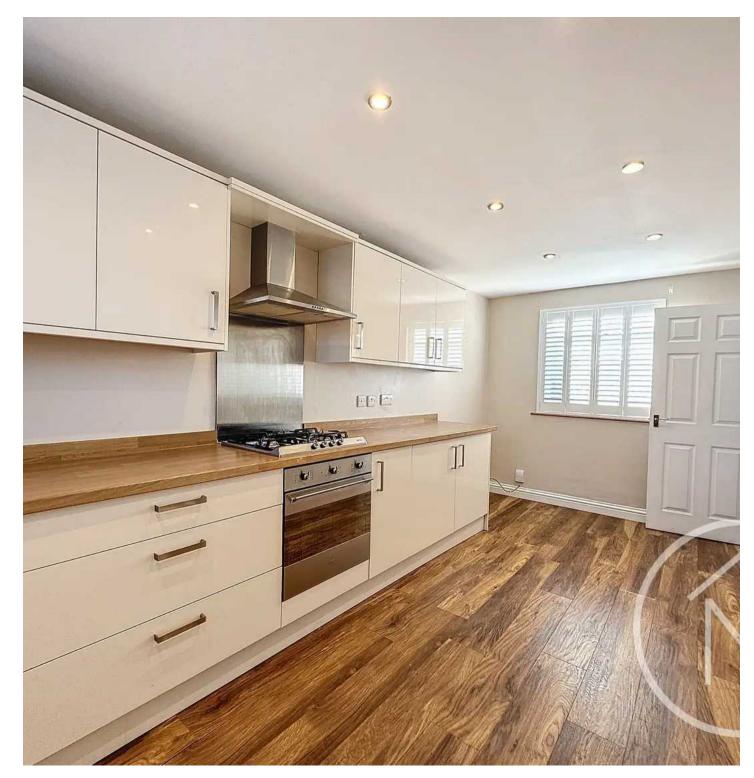

Upon entering the property, you are greeted by a welcoming porch leading into a hallway. The lounge is tastefully decorated and provides a comfortable space for relaxation and socialising. The modern kitchen offers an ideal setting for culinary enthusiasts to showcase their skills.

## Porch

4' 11" x 6' 8" (1.50m x 2.02m)

Hall

Lounge 17' 11" x 11' 11" (5.46m x 3.63m)

**Kitchen** 17' 11" x 8' 0" (5.46m x 2.43m)

Landing

Bathroom 5' 10" x 5' 10" (1.78m x 1.79m)