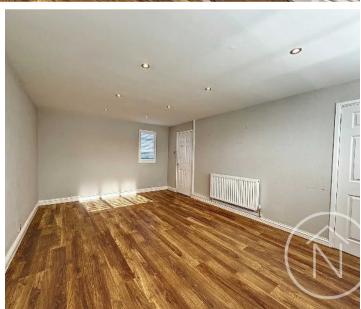

Upon entering the property, you are greeted by a welcoming porch leading into a hallway. The lounge is tastefully decorated and provides a comfortable space for relaxation and socialising. The modern kitchen offers an ideal setting for culinary enthusiasts to showcase their skills.

## Porch

4' 11" x 6' 8" (1.50m x 2.02m)

Hall

Lounge 17' 11" x 11' 11" (5.46m x 3.63m)

**Kitchen** 17' 11" x 8' 0" (5.46m x 2.43m)

Landing

Bathroom 5' 10" x 5' 10" (1.78m x 1.79m)