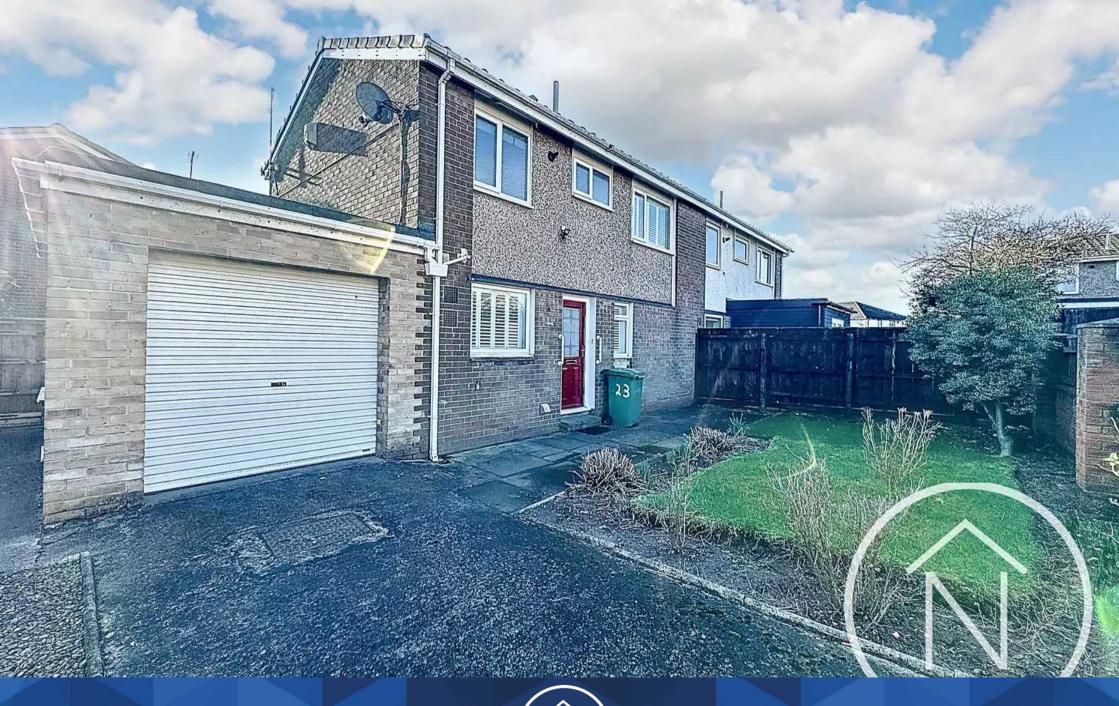

23 Bolam Grove

Offers Invited Between £130,000 - £140,000

Billingham

## Billingham

- Three Bedroom Semi Detached
- No Onward Chain
- Driveway & Garage
- UPVC Double Glazing
- Gas Central Heating
- Energy Efficiency Rating: TBC
- Council Tax Band :B
- Tenure : Freehold

This three-bedroom semi-detached house is a fantastic property located within a sought-after residential area. Boasting a prime location close to local bus routes, shops, and other amenities, this home is perfect for both first-time buyers and families.

This exceptional property also boasts a driveway and a garage, providing ample parking. The outdoor spaces are designed with privacy and tranquillity in mind, ensuring a peaceful retreat away from the hustle and bustle of every-day life.

This delightful home is offered to the market with no onward chain, allowing for a hassle-free purchase process. With its desirable location and impressive features, this property is sure to attract a wide range of potential buyers.