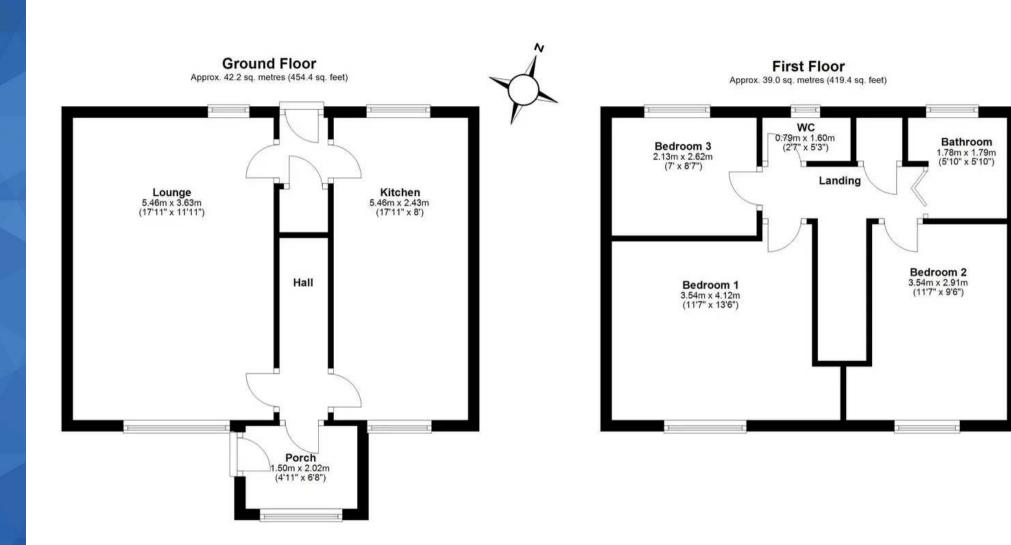

## Porch

4' 11" x 6' 8" (1.50m x 2.02m)

Hall

Lounge 17' 11" x 11' 11" (5.46m x 3.63m)

**Kitchen** 17' 11" x 8' 0" (5.46m x 2.43m)

Landing

Bathroom 5' 10" x 5' 10" (1.78m x 1.79m)

## WC

2' 7" x 5' 3" (0.79m x 1.60m)

Bedroom One 11' 7" x 13' 6" (3.54m x 4.12m)

**Bedroom Two** 11' 7" x 9' 7" (3.54m x 2.91m)

Bedroom Three 7' 0" x 8' 7" (2.13m x 2.62m)

Northgate - Teesside

8 Town Square, Billingham - TS23 2LY