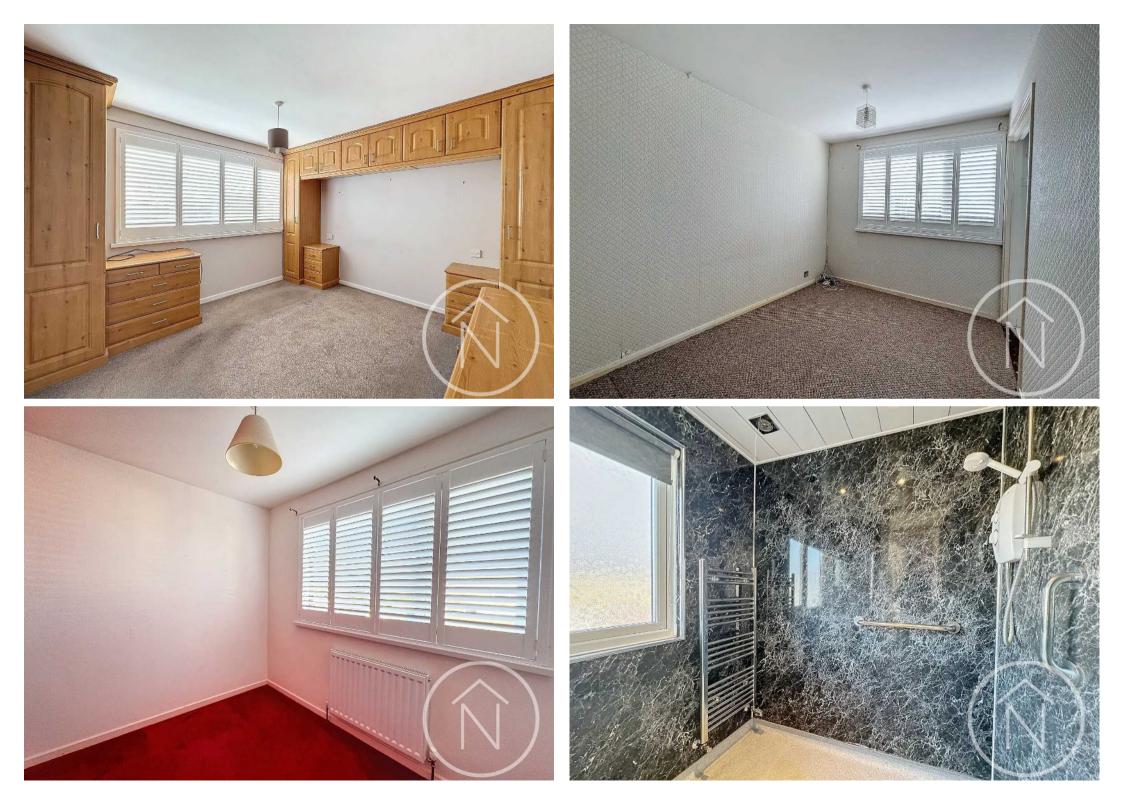

This property features three well-proportioned bedrooms, providing ample space for families or those looking to accommodate guests. The layout is designed to maximise comfort and convenience, ensuring a seamless flow throughout the house. Additionally, the property benefits from a wet room and a separate WC, further enhancing its practicality.

## WC

2' 7" x 5' 3" (0.79m x 1.60m)

Bedroom One 11' 7" x 13' 6" (3.54m x 4.12m)

**Bedroom Two** 11' 7" x 9' 7" (3.54m x 2.91m)

Bedroom Three 7' 0" x 8' 7" (2.13m x 2.62m)

Northgate - Teesside

8 Town Square, Billingham - TS23 2LY