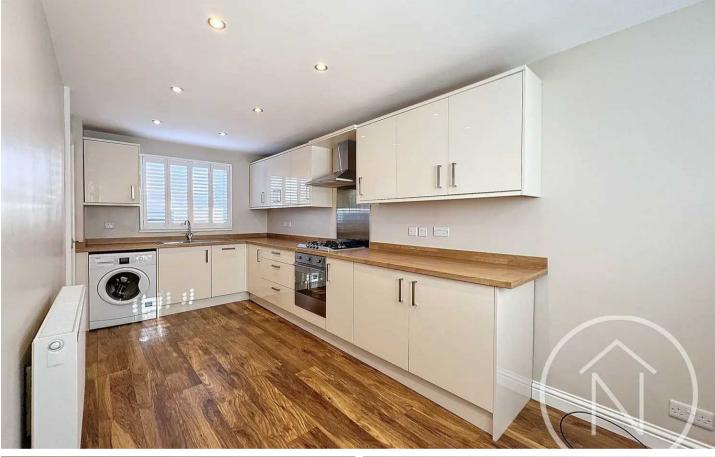

Upon entering the property, you are greeted by a welcoming porch leading into a hallway. The lounge is tastefully decorated and provides a comfortable space for relaxation and socialising. The modern kitchen offers an ideal setting for culinary enthusiasts to showcase their skills.

## Porch

4' 11" x 6' 8" (1.50m x 2.02m)

Hall

Lounge 17' 11" x 11' 11" (5.46m x 3.63m)

**Kitchen** 17' 11" x 8' 0" (5.46m x 2.43m)

Landing

Bathroom 5' 10" x 5' 10" (1.78m x 1.79m)