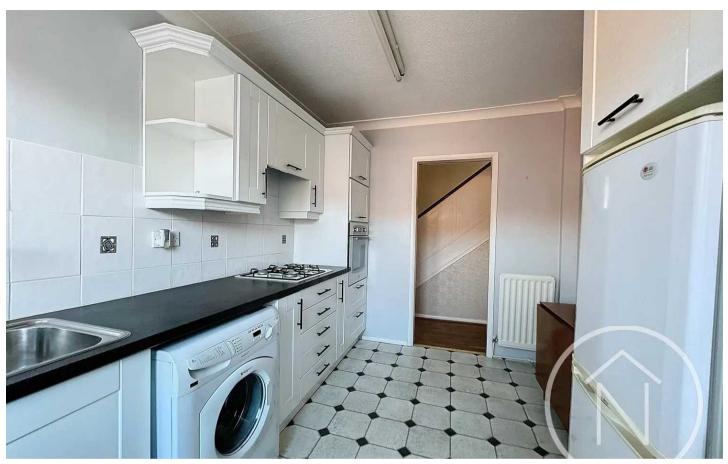

### Kitchen

11' 3" x 8' 5" (3.43m x 2.56m)

Upon entering this well-appointed home, you are greeted with a welcoming entrance hall leading to a spacious lounge, perfect for relaxing and entertaining guests. The kitchen is tastefully designed, offering ample storage and workspace.