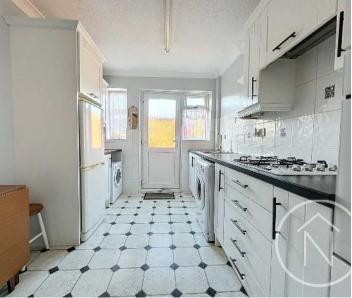

### Kitchen

11' 3" x 8' 5" (3.43m x 2.56m)

Upon entering this well-appointed home, you are greeted with a welcoming entrance hall leading to a spacious lounge, perfect for relaxing and entertaining guests. The kitchen is tastefully designed, offering ample storage and workspace.