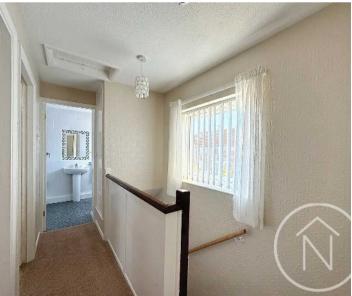

# Landing

5' 4" x 10' 0" (1.63m x 3.04m)

The first floor comprises a landing that leads to a family bathroom and three generously sized bedrooms, all of which provide a comfortable and tranquil environment, ensuring a good night's sleep.

Externally, this property benefits from a west-facing rear garden, offering a peaceful haven for outdoor activities and a perfect spot to enjoy the sunshine. Additionally, off-street parking is provided, ensuring convenience for residents and their visitors. The property further benefits from UPVC double glazing, gas central heating and cavity wall insulation ensuring energy efficiency and lower energy costs.