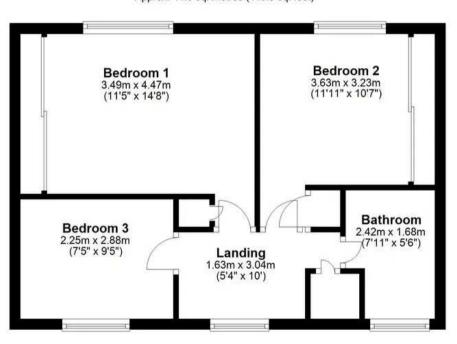

# Landing

5' 4" x 10' 0" (1.63m x 3.04m)

# **Bathroom**

7' 11" x 5' 6" (2.42m x 1.68m)

# Bedroom One

11' 5" x 14' 8" (3.49m x 4.47m)

## **Bedroom Two**

11' 11" x 10' 7" (3.63m x 3.23m)

### **Bedroom Three**

7' 5" x 9' 5" (2.25m x 2.88m)

# **Ground Floor**

First Floor
Approx. 41.8 sq. metres (449.9 sq. feet)