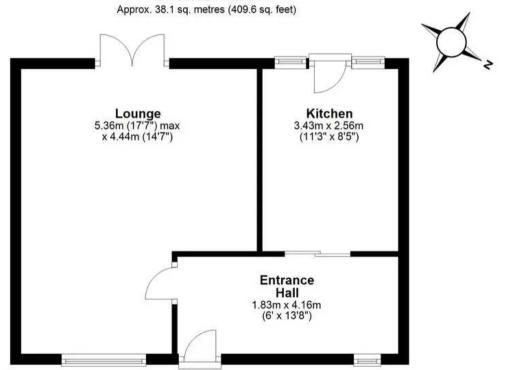

# **Entrance Hall**

6' 0" x 13' 8" (1.83m x 4.16m)

# Lounge

17' 7" x 14' 7" (5.36m x 4.44m)

### Kitchen

11' 3" x 8' 5" (3.43m x 2.56m)

# **Ground Floor**

First Floor
Approx. 41.8 sq. metres (449.9 sq. feet)