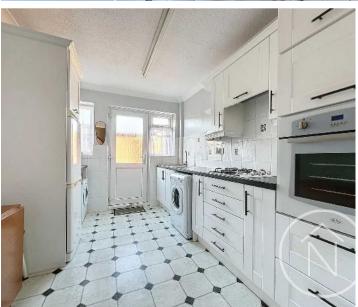

### Kitchen

11' 3" x 8' 5" (3.43m x 2.56m)

Upon entering this well-appointed home, you are greeted with a welcoming entrance hall leading to a spacious lounge, perfect for relaxing and entertaining guests. The kitchen is tastefully designed, offering ample storage and workspace.