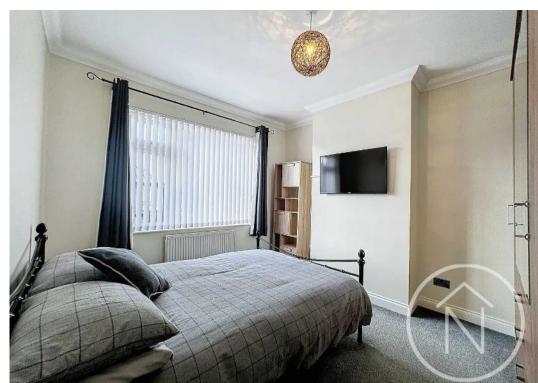

## Bedroom One

11' 11" x 10' 6" (3.63m x 3.21m)

## Bedroom Two

8' 11" x 11' 1" (2.71m x 3.37m)

## Bedroom Three

8' 11" x 6' 2" (2.71m x 1.89m)