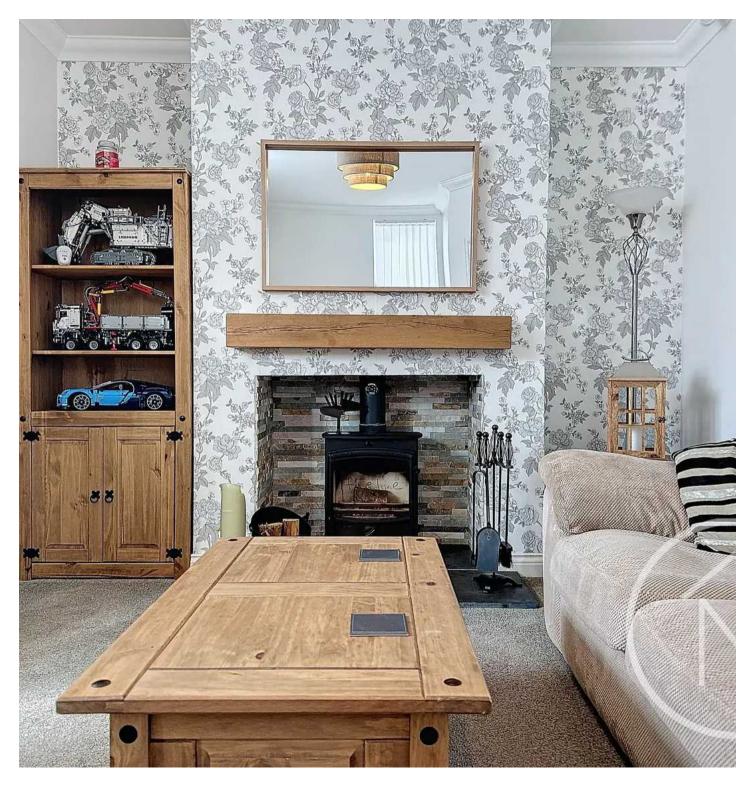

The accommodation comprises an entrance hall, a welcoming lounge with a bay window and wood burning stove, a dining room for social gatherings, a fully-equipped kitchen, a ground floor bathroom, and three generously sized bedrooms to accommodate the whole family. This property offers a perfect balance of charm, functionality, and convenience for those seeking a new place to call home.

#### Lounge

13' 0" x 17' 1" (3.96m x 5.20m)