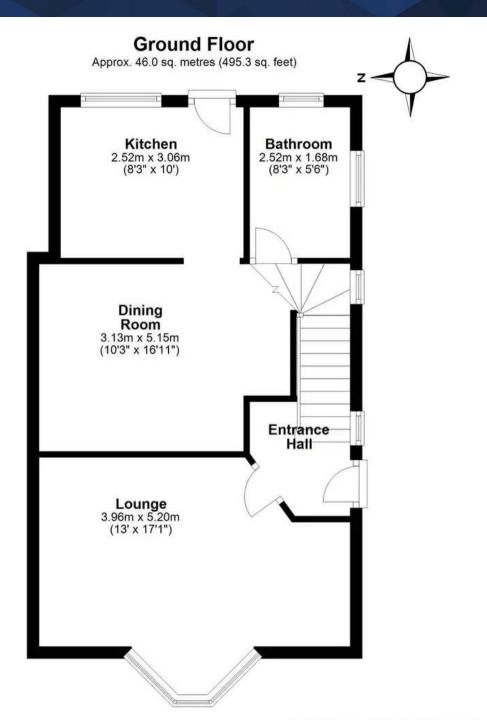

The accommodation comprises an entrance hall, a welcoming lounge with a bay window and wood burning stove, a dining room for social gatherings, a fully-equipped kitchen, a ground floor bathroom, and three generously sized bedrooms to accommodate the whole family. This property offers a perfect balance of charm, functionality, and convenience for those seeking a new place to call home.

## Entrance Hall

#### Lounge

13' 0" x 17' 1" (3.96m x 5.20m)

## **Dining Room**

10' 3" x 16' 11" (3.13m x 5.15m)

#### Kitchen

8' 3" x 10' 0" (2.52m x 3.06m)

#### Bathroom

8' 3" x 5' 6" (2.52m x 1.68m)