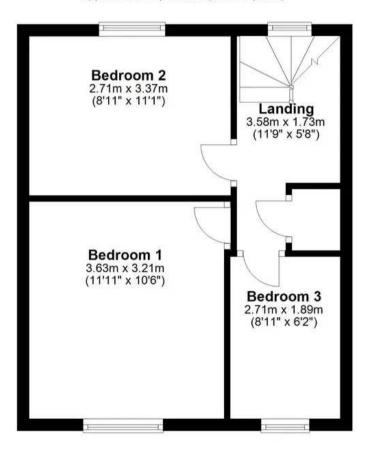

## Landing

11' 9" x 5' 8" (3.58m x 1.73m)

## Bedroom One

11' 11" x 10' 6" (3.63m x 3.21m)

## Bedroom Two

8' 11" x 11' 1" (2.71m x 3.37m)

## Bedroom Three

8' 11" x 6' 2" (2.71m x 1.89m)

# **First Floor**

Approx. 33.1 sq. metres (356.7 sq. feet)

Total area: approx. 79.1 sq. metres (852.0 sq. feet)