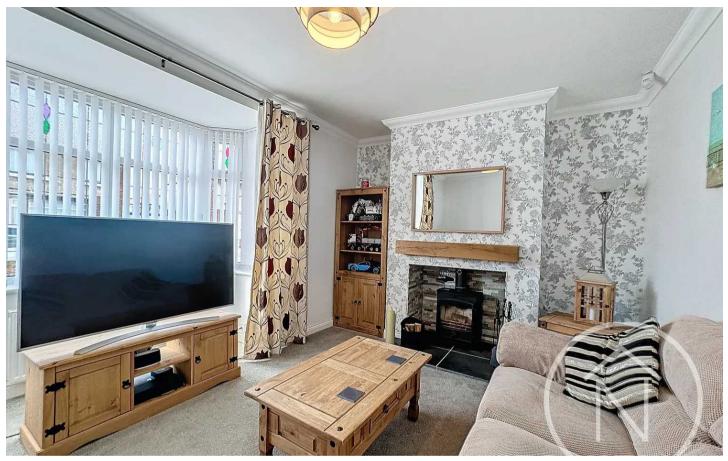

The accommodation comprises an entrance hall, a welcoming lounge with a bay window and wood burning stove, a dining room for social gatherings, a fully-equipped kitchen, a ground floor bathroom, and three generously sized bedrooms to accommodate the whole family. This property offers a perfect balance of charm, functionality, and convenience for those seeking a new place to call home.

#### Lounge

13' 0" x 17' 1" (3.96m x 5.20m)