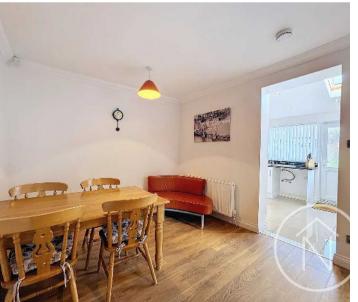

seeking convenience and comfort.

Positioned in a desirable location close to local shops, the town centre, and various amenities, residents will enjoy the ease of access to daily essentials.

The accommodation comprises an entrance hall, a welcoming lounge with a bay window and wood burning stove, a dining room for social gatherings, a fully-equipped kitchen, a ground floor bathroom, and three generously sized bedrooms to accommodate the whole family. This property offers a perfect balance of charm, functionality, and convenience for those seeking a new place to call home.

- Three Bedroom Semi Detached
- Driveway & Garage
- Good Size Garden To Rear
- No Onward Chain
- Gas Central Heating & UPVC Double Glazing
- Energy Efficiency Rating: TBC
- Council Tax Band: B | Tenure: Freehold







## Entrance Hall

#### Lounge

13' 0" x 17' 1" (3.96m x 5.20m)

## **Dining Room**

10' 3" x 16' 11" (3.13m x 5.15m)

#### Kitchen

8' 3" x 10' 0" (2.52m x 3.06m)

#### Bathroom

8' 3" x 5' 6" (2.52m x 1.68m)

## Landing

11' 9" x 5' 8" (3.58m x 1.73m)

## Bedroom One

11' 11" x 10' 6" (3.63m x 3.21m)

## Bedroom Two

8' 11" x 11' 1" (2.71m x 3.37m)

## Bedroom Three

8' 11" x 6' 2" (2.71m x 1.89m)

















# **First Floor**

Approx. 33.1 sq. metres (356.7 sq. feet)



Total area: approx. 79.1 sq. metres (852.0 sq. feet)



# Northgate - Teesside

8 Town Square, Billingham - TS23 2LY

01642 813222 • billingham@northgates.net • www.northgates.co.uk/