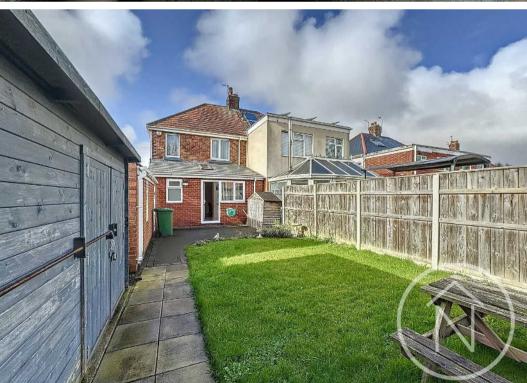

## Billingham

Offers Invited Between £140,000 And £150,000

Presenting an immaculately presented three-bedroom semi-detached house offered with no onward chain. This property boasts a driveway and garage, as well as a good-sized garden to the rear.

- Three Bedroom Semi Detached
- Driveway & Garage
- Good Size Garden To Rear
- No Onward Chain
- Gas Central Heating & UPVC Double Glazing
- Energy Efficiency Rating: TBC
- Council Tax Band: B | Tenure: Freehold