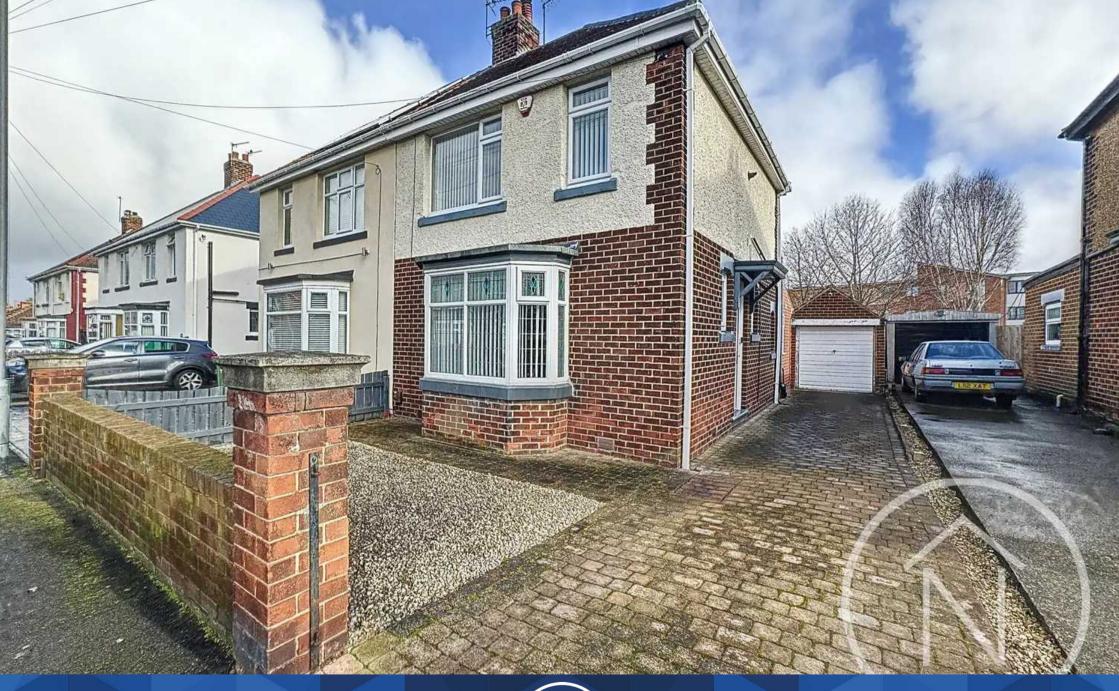

## Billingham

Offers Invited Between £140,000 And £150,000

Presenting an immaculately presented three-bedroom semi-detached house offered with no onward chain. This property boasts a driveway and garage, as well as a good-sized garden to the rear.

Featuring gas central heating and UPVC double glazing, this residence is both practical and energy efficient. This home is ideal for first-time buyers and families seeking convenience and comfort.

Positioned in a desirable location close to local shops, the town centre, and various amenities, residents will enjoy the ease of access to daily essentials.

- Three Bedroom Semi Detached
- Driveway & Garage
- Good Size Garden To Rear
- No Onward Chain
- Gas Central Heating & UPVC Double Glazing
- Energy Efficiency Rating: TBC
- Council Tax Band: B | Tenure: Freehold