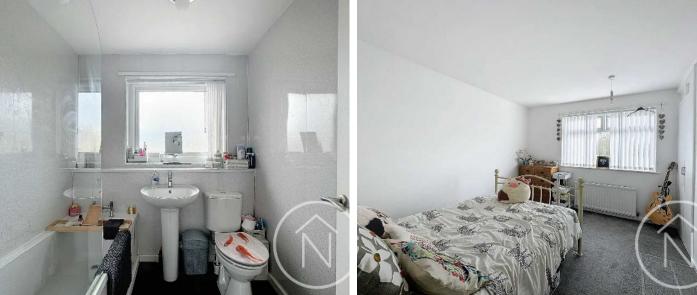

Hall 11' 3" x 4' 6" (3.44m x 1.38m)

**Lounge** 21' 9" x 10' 9" (6.64m x 3.27m)

**Kitchen/Diner** 25' 3" x 12' 10" (7.69m x 3.91m)

Landing

**Bathroom** 6' 0" x 6' 6" (1.83m x 1.97m)

**Bedroom One** 11' 11" x 11' 0" (3.62m x 3.36m)

**Bedroom Two** 11' 10" x 9' 10" (3.61m x 3.00m)

Bedroom Three 9' 7" x 8' 1" (2.92m x 2.47m)

**Bedroom Four** 9' 8" x 9' 0" (2.94m x 2.74m)

Total area: approx. 99.5 sq. metres (1071.5 sq. feet)

floor plan(s) by Northgate² for illustration purpose only all measurements are approximate. Plan produced using PlanUp.