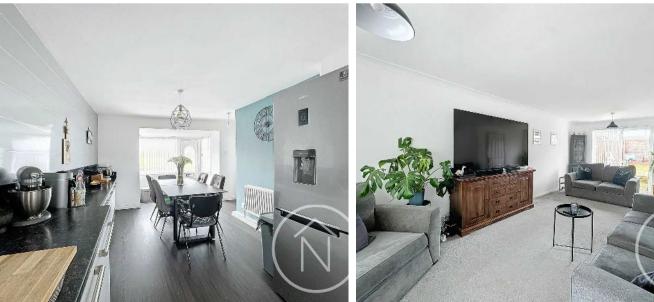

Inside, the accommodation has a hall leading to a generously proportioned lounge, a modern kitchen/diner for seamless meal preparation and dining, a fully equipped bathroom, and four well-appointed bedrooms offering ample space and natural light. The home is further enhanced by features such as gas central heating and UPVC double glazing, ensuring optimal comfort and efficiency all year round.

Hall 11' 3" x 4' 6" (3.44m x 1.38m)

**Lounge** 21' 9" x 10' 9" (6.64m x 3.27m)

**Kitchen/Diner** 25' 3" x 12' 10" (7.69m x 3.91m)

Landing

**Bathroom** 6' 0" x 6' 6" (1.83m x 1.97m)

**Bedroom One** 11' 11" x 11' 0" (3.62m x 3.36m)