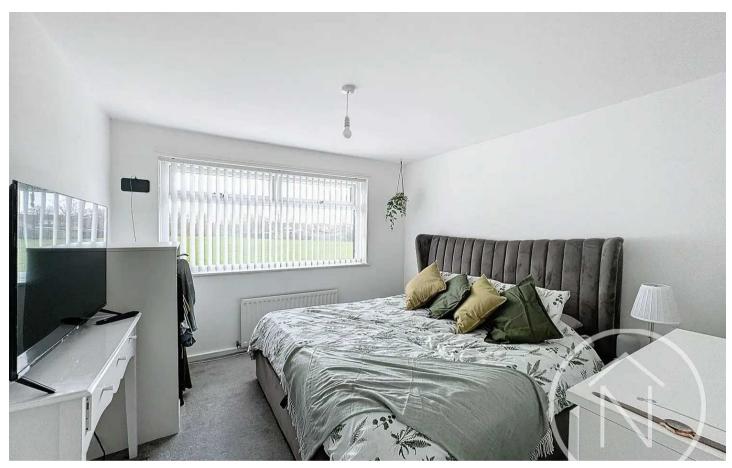

Hall 11' 3" x 4' 6" (3.44m x 1.38m)

**Lounge** 21' 9" x 10' 9" (6.64m x 3.27m)

**Kitchen/Diner** 25' 3" x 12' 10" (7.69m x 3.91m)

Landing

**Bathroom** 6' 0" x 6' 6" (1.83m x 1.97m)

**Bedroom One** 11' 11" x 11' 0" (3.62m x 3.36m)