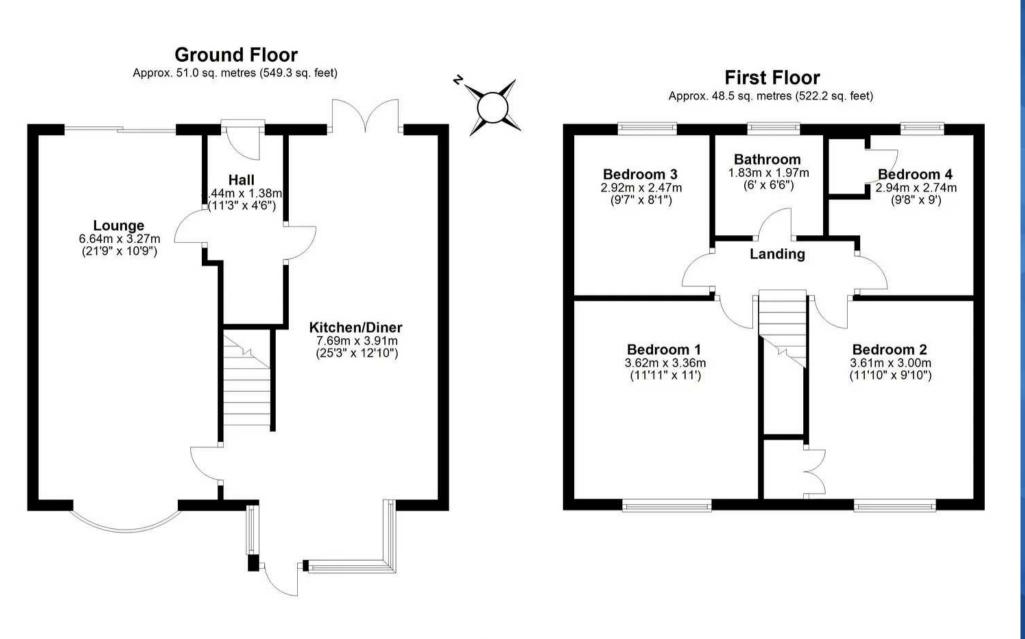

Hall 11' 3" x 4' 6" (3.44m x 1.38m)

**Lounge** 21' 9" x 10' 9" (6.64m x 3.27m)

**Kitchen/Diner** 25' 3" x 12' 10" (7.69m x 3.91m)

Landing

**Bathroom** 6' 0" x 6' 6" (1.83m x 1.97m)

**Bedroom One** 11' 11" x 11' 0" (3.62m x 3.36m)

**Bedroom Two** 11' 10" x 9' 10" (3.61m x 3.00m)

Bedroom Three 9' 7" x 8' 1" (2.92m x 2.47m)

**Bedroom Four** 9' 8" x 9' 0" (2.94m x 2.74m)

Total area: approx. 99.5 sq. metres (1071.5 sq. feet)

floor plan(s) by Northgate² for illustration purpose only all measurements are approximate. Plan produced using PlanUp.