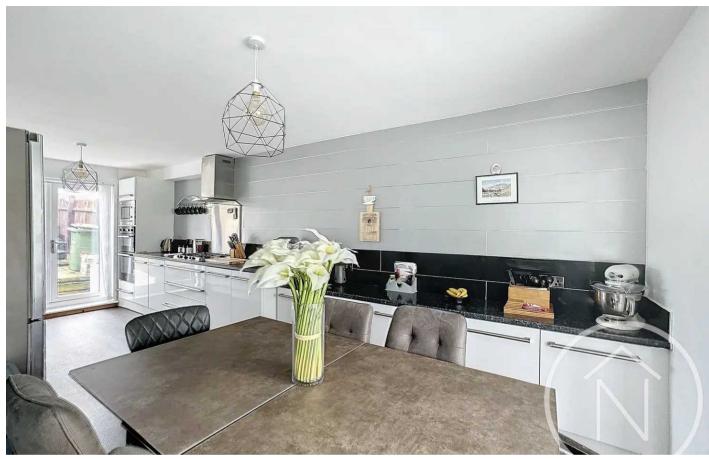

Inside, the accommodation has a hall leading to a generously proportioned lounge, a modern kitchen/diner for seamless meal preparation and dining, a fully equipped bathroom, and four well-appointed bedrooms offering ample space and natural light. The home is further enhanced by features such as gas central heating and UPVC double glazing, ensuring optimal comfort and efficiency all year round.

Hall 11' 3" x 4' 6" (3.44m x 1.38m)

**Lounge** 21' 9" x 10' 9" (6.64m x 3.27m)

**Kitchen/Diner** 25' 3" x 12' 10" (7.69m x 3.91m)

Landing

**Bathroom** 6' 0" x 6' 6" (1.83m x 1.97m)

**Bedroom One** 11' 11" x 11' 0" (3.62m x 3.36m)