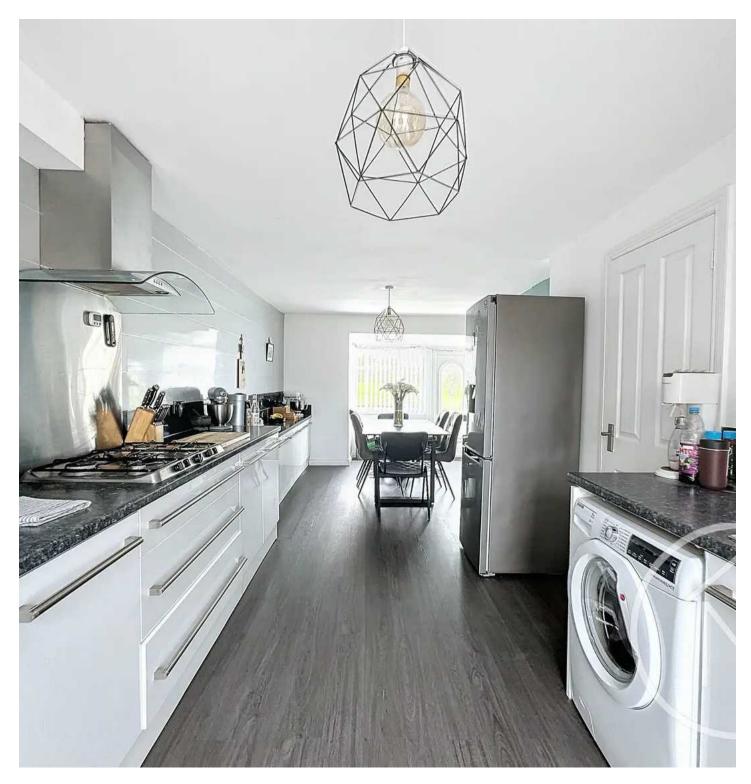

Inside, the accommodation has a hall leading to a generously proportioned lounge, a modern kitchen/diner for seamless meal preparation and dining, a fully equipped bathroom, and four well-appointed bedrooms offering ample space and natural light. The home is further enhanced by features such as gas central heating and UPVC double glazing, ensuring optimal comfort and efficiency all year round.

Hall 11' 3" x 4' 6" (3.44m x 1.38m)

**Lounge** 21' 9" x 10' 9" (6.64m x 3.27m)

**Kitchen/Diner** 25' 3" x 12' 10" (7.69m x 3.91m)

Landing

**Bathroom** 6' 0" x 6' 6" (1.83m x 1.97m)

**Bedroom One** 11' 11" x 11' 0" (3.62m x 3.36m)