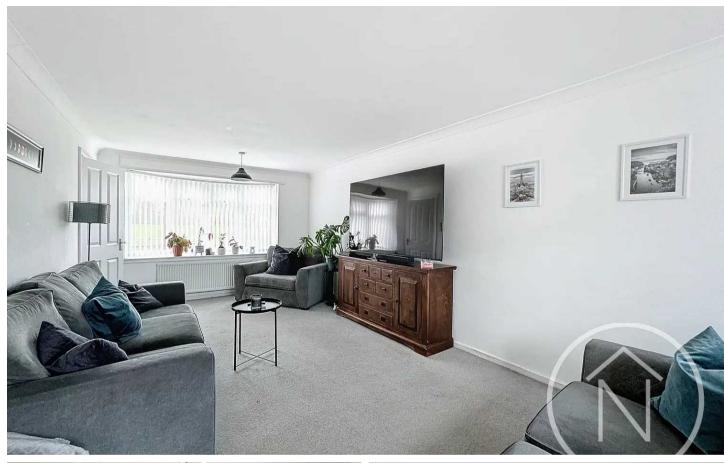

Inside, the accommodation has a hall leading to a generously proportioned lounge, a modern kitchen/diner for seamless meal preparation and dining, a fully equipped bathroom, and four well-appointed bedrooms offering ample space and natural light. The home is further enhanced by features such as gas central heating and UPVC double glazing, ensuring optimal comfort and efficiency all year round.

Hall 11' 3" x 4' 6" (3.44m x 1.38m)

**Lounge** 21' 9" x 10' 9" (6.64m x 3.27m)

**Kitchen/Diner** 25' 3" x 12' 10" (7.69m x 3.91m)

Landing

**Bathroom** 6' 0" x 6' 6" (1.83m x 1.97m)

**Bedroom One** 11' 11" x 11' 0" (3.62m x 3.36m)