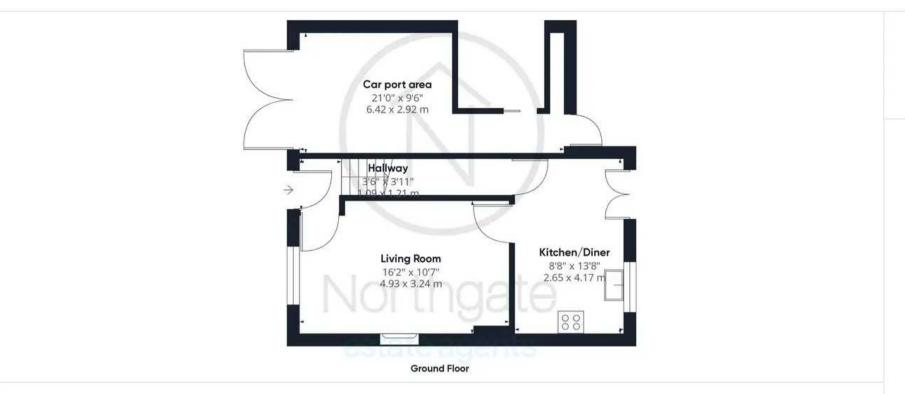

## Hallway

3' 6" x 3' 11" (1.07m x 1.19m)

## Living Room

16' 2" x 10' 7" (4.93m x 3.23m)

# Kitchen/Diner

8' 8" x 13' 8" (2.64m x 4.17m)