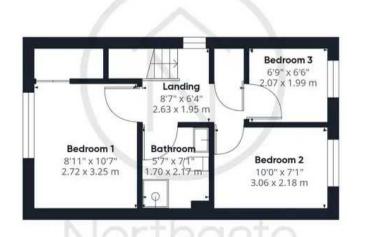

## Landing

8' 7" x 6' 4" (2.62m x 1.93m)

## Bedroom 1

8' 11" x 10' 7" (2.72m x 3.23m)

## Bedroom 2

10' 0" x 7' 1" (3.05m x 2.16m)

## Bedroom 3

6' 9" x 6' 6" (2.06m x 1.98m)

## Bathroom

5' 7" x 7' 1" (1.70m x 2.16m)

Approximate total area®

819.48 ft<sup>2</sup> 76.13 m<sup>2</sup>

Floor 1

(1) Excluding balconies and terraces

While every attempt has been made to ensure accuracy, all measurements are approximate, not to scale. This floor plan is for illustrative purposes only.