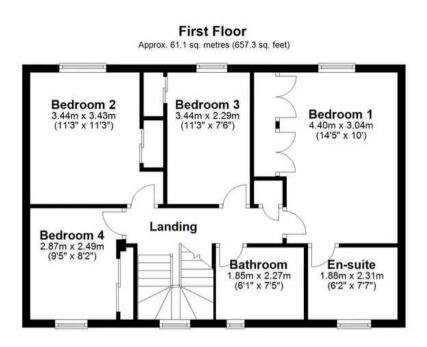

Landing

**Family Bathroom** 6' 1" x 7' 5" (1.85m x 2.27m)

Bedroom One 14' 5" x 10' 0" (4.40m x 3.04m)

**En-Suite** 6' 2" x 7' 7" (1.88m x 2.31m)

**Bedroom Two** 11' 3" x 11' 3" (3.44m x 3.43m)

**Bedroom Three** 11' 3" x 7' 6" (3.44m x 2.29m)

**Bedroom Four** 9' 5" x 8' 2" (2.87m x 2.49m)

## Total area: approx. 133.7 sq. metres (1438.8 sq. feet)

floor plan(s) by Northgate<sup>2</sup> for illustration purpose only all measurements are approximate. Plan produced using PlanUp.

Northgate - Teesside 8 Town Square, Billingham - TS23 2LY 01642 813222 • billingham@northgates.net • www.northgates.co.uk/