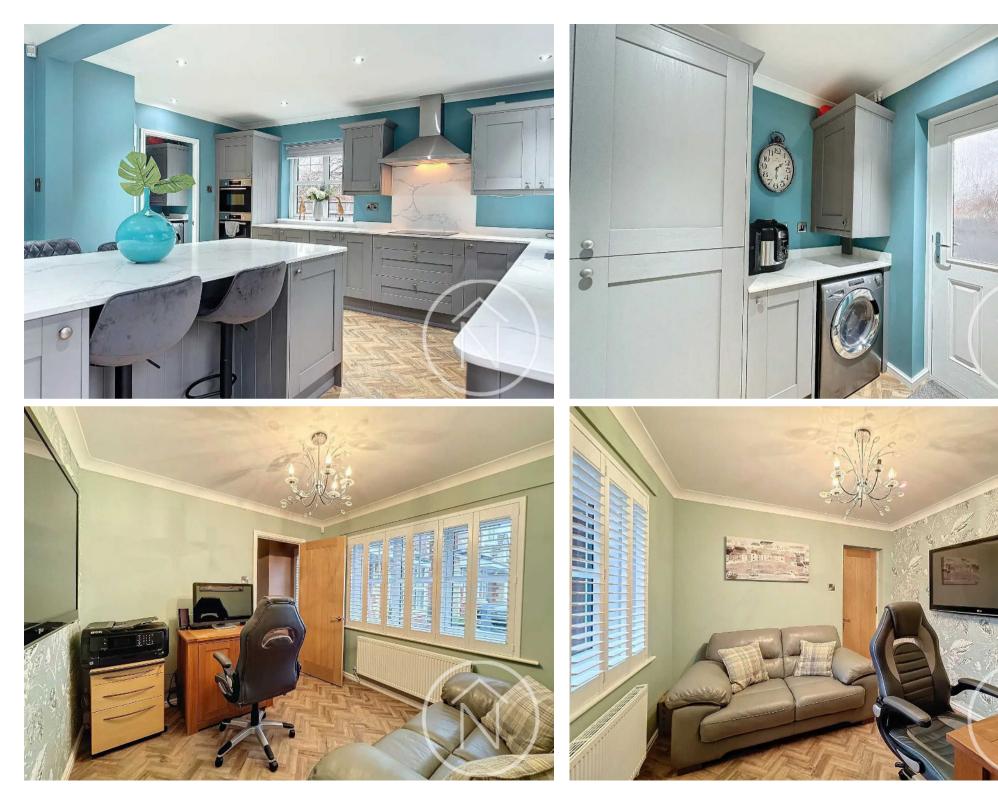

The meticulously designed kitchen/diner is equipped with integrated appliances, making cooking and hosting a breeze. The adjacent utility room provides additional convenience, while the ground floor wc is an added bonus for guests.

The property offers a study, providing a dedicated space for those working from home or for pursuing hobbies.

On the first floor, you will find the landing leading to a spacious and contemporary family bathroom, as well as four generously sized bedrooms. The master bedroom benefits from an en-suite shower room, adding a touch of luxury to daily routines.