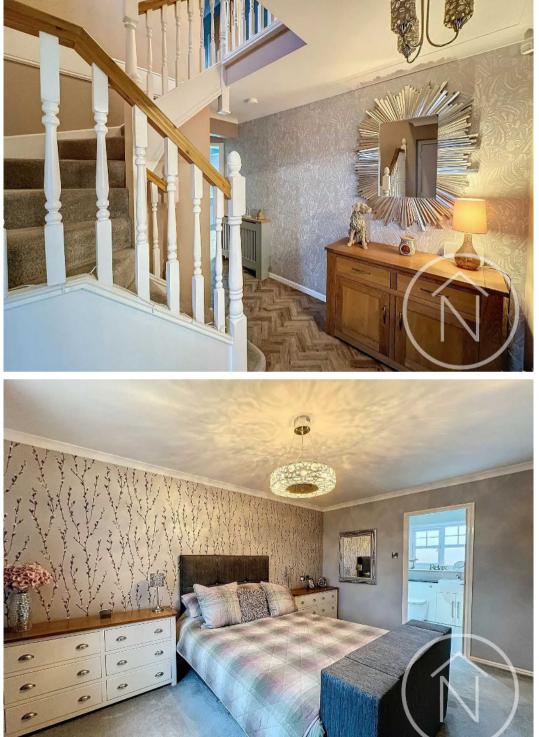

Upon entering, you are greeted by a spacious entrance hall leading to the lounge, which features a bay window and a stylish media wall, perfect for entertaining guests or enjoying a cosy night in. The inviting lounge also includes a log burner, promising warmth and comfort during the colder months.

The property offers a study, providing a dedicated space for those working from home or for pursuing hobbies.

On the first floor, you will find the landing leading to a spacious and contemporary family bathroom, as well as four generously sized bedrooms. The master bedroom benefits from an en-suite shower room, adding a touch of luxury to daily routines.