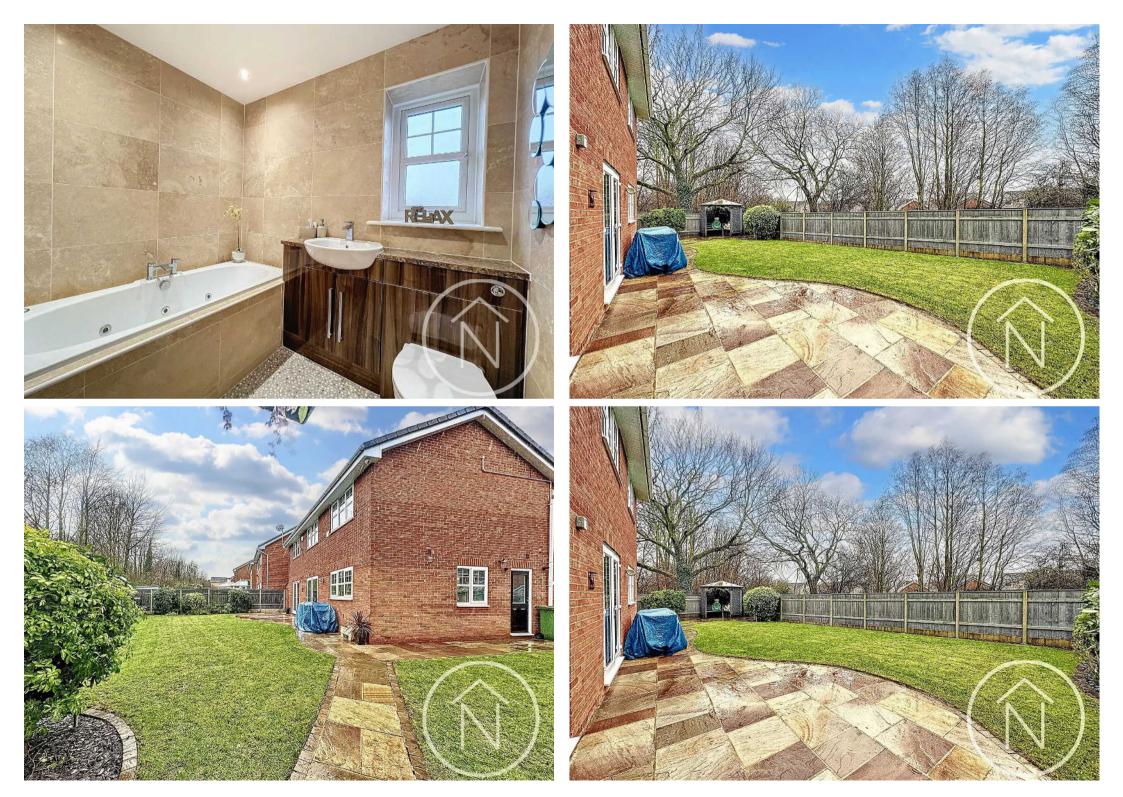

Externally, this residence boasts a large driveway and a double garage, guaranteeing ample space for parking multiple vehicles securely.

Located on Wolviston Grange in Billingham, this property benefits from being situated in a sought-after area with excellent local amenities, schools, and transport links nearby.

Landing

**Family Bathroom** 6' 1" x 7' 5" (1.85m x 2.27m)

Bedroom One 14' 5" x 10' 0" (4.40m x 3.04m)

**En-Suite** 6' 2" x 7' 7" (1.88m x 2.31m)

**Bedroom Two** 11' 3" x 11' 3" (3.44m x 3.43m)

**Bedroom Three** 11' 3" x 7' 6" (3.44m x 2.29m)