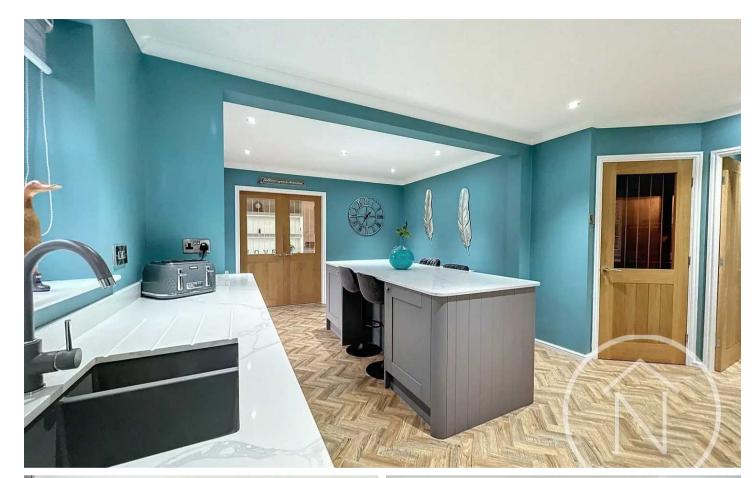

The meticulously designed kitchen/diner is equipped with integrated appliances, making cooking and hosting a breeze. The adjacent utility room provides additional convenience, while the ground floor wc is an added bonus for guests.

## Entrance Hall

Lounge 20' 11" x 11' 3" (6.37m x 3.44m)

**Kitchen/Diner** 14' 6" x 19' 5" (4.43m x 5.92m)

**Utility** 6' 0" x 5' 11" (1.83m x 1.80m)

**Ground Floor Wc** 2' 11" x 5' 11" (0.88m x 1.80m)

**Study** 9' 8" x 9' 7" (2.95m x 2.93m)