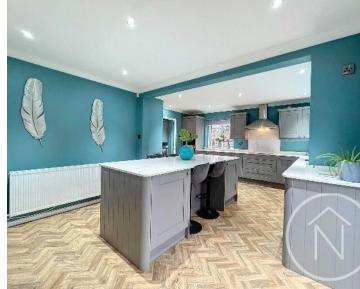

The meticulously designed kitchen/diner is equipped with integrated appliances, making cooking and hosting a breeze. The adjacent utility room provides additional convenience, while the ground floor wc is an added bonus for guests.