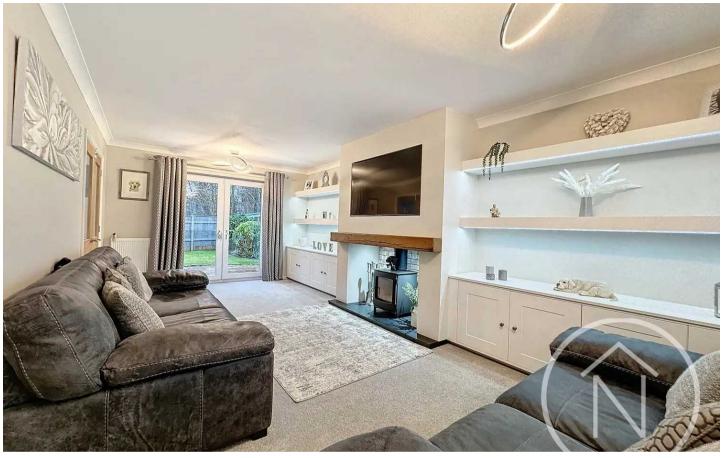

Upon entering, you are greeted by a spacious entrance hall leading to the lounge, which features a bay window and a stylish media wall, perfect for entertaining guests or enjoying a cosy night in. The inviting lounge also includes a log burner, promising warmth and comfort during the colder months.

## Entrance Hall

Lounge 20' 11" x 11' 3" (6.37m x 3.44m)

**Kitchen/Diner** 14' 6" x 19' 5" (4.43m x 5.92m)

**Utility** 6' 0" x 5' 11" (1.83m x 1.80m)

**Ground Floor Wc** 2' 11" x 5' 11" (0.88m x 1.80m)

**Study** 9' 8" x 9' 7" (2.95m x 2.93m)