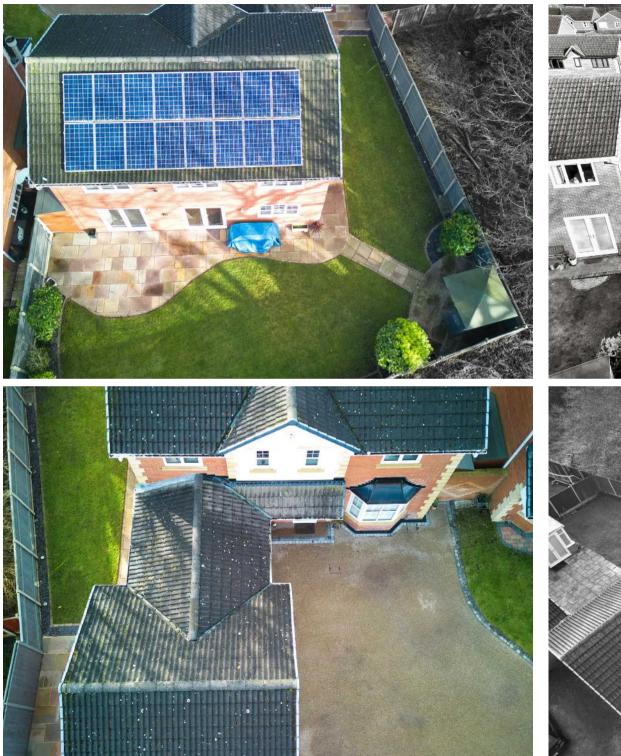

Introducing this exceptional 4 bedroom detached house, the perfect family home situated on Wolviston Grange in Billingham.

This modern and beautifully presented property boasts an excellent plot with a south facing rear garden, ensuring plenty of natural light throughout the day. The addition of solar panels further enhances the energy efficiency of this remarkable home.

Externally, this residence boasts a large driveway and a double garage, guaranteeing ample space for parking multiple vehicles securely.

Located on Wolviston Grange in Billingham, this property benefits from being situated in a sought-after area with excellent local amenities, schools, and transport links nearby.