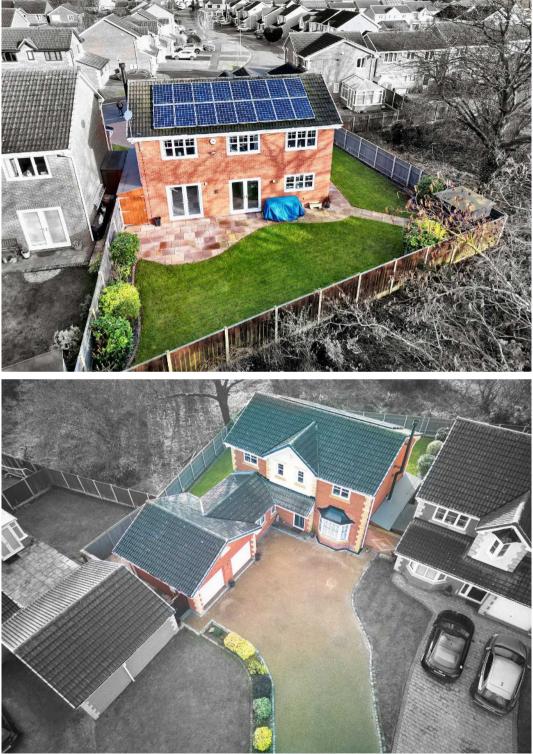

Introducing this exceptional 4 bedroom detached house, the perfect family home situated on Wolviston Grange in Billingham.

This modern and beautifully presented property boasts an excellent plot with a south facing rear garden, ensuring plenty of natural light throughout the day. The addition of solar panels further enhances the energy efficiency of this remarkable home.

Externally, this residence boasts a large driveway and a double garage, guaranteeing ample space for parking multiple vehicles securely.

Located on Wolviston Grange in Billingham, this property benefits from being situated in a sought-after area with excellent local amenities, schools, and transport links nearby.

In summary, this immaculately presented and modernised 4bedroom detached house is a must-see for anyone in search of a superior family home. With a south facing rear garden, solar panels, and ample parking, this property offers an unrivalled combination of luxury, style, and functionality. Don't miss your opportunity to make this exceptional property your forever home.