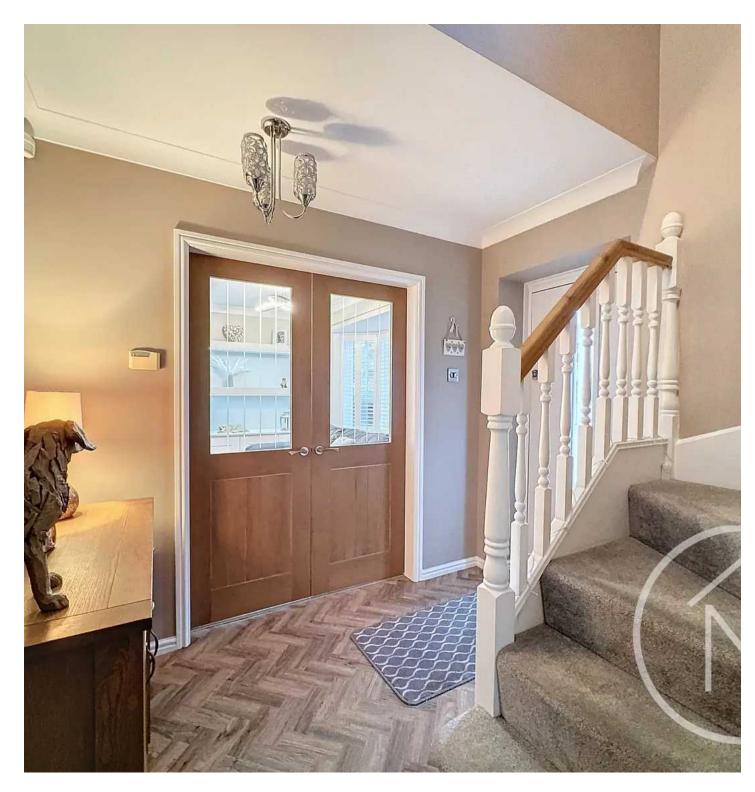

Upon entering, you are greeted by a spacious entrance hall leading to the lounge, which features a bay window and a stylish media wall, perfect for entertaining guests or enjoying a cosy night in. The inviting lounge also includes a log burner, promising warmth and comfort during the colder months.

## Entrance Hall

Lounge 20' 11" x 11' 3" (6.37m x 3.44m)

**Kitchen/Diner** 14' 6" x 19' 5" (4.43m x 5.92m)

**Utility** 6' 0" x 5' 11" (1.83m x 1.80m)

**Ground Floor Wc** 2' 11" x 5' 11" (0.88m x 1.80m)

**Study** 9' 8" x 9' 7" (2.95m x 2.93m)