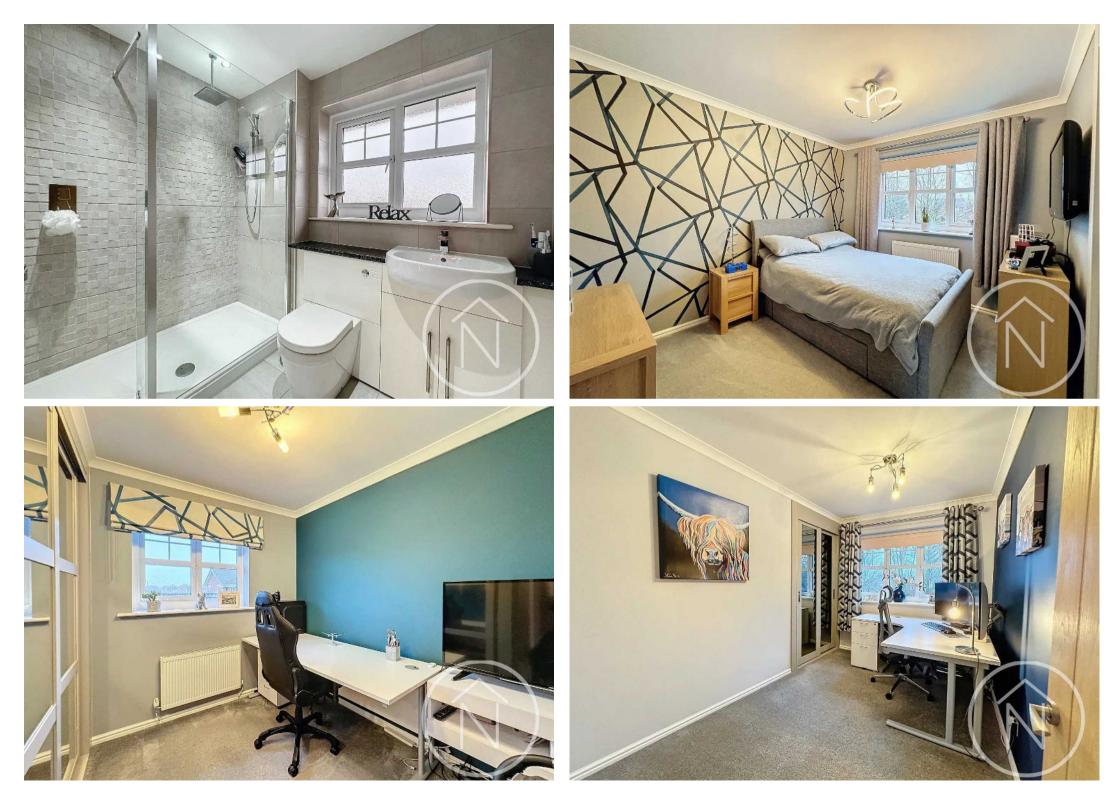

The property offers a study, providing a dedicated space for those working from home or for pursuing hobbies.

On the first floor, you will find the landing leading to a spacious and contemporary family bathroom, as well as four generously sized bedrooms. The master bedroom benefits from an en-suite shower room, adding a touch of luxury to daily routines.

Landing

**Family Bathroom** 6' 1" x 7' 5" (1.85m x 2.27m)

Bedroom One 14' 5" x 10' 0" (4.40m x 3.04m)

**En-Suite** 6' 2" x 7' 7" (1.88m x 2.31m)

**Bedroom Two** 11' 3" x 11' 3" (3.44m x 3.43m)

**Bedroom Three** 11' 3" x 7' 6" (3.44m x 2.29m)