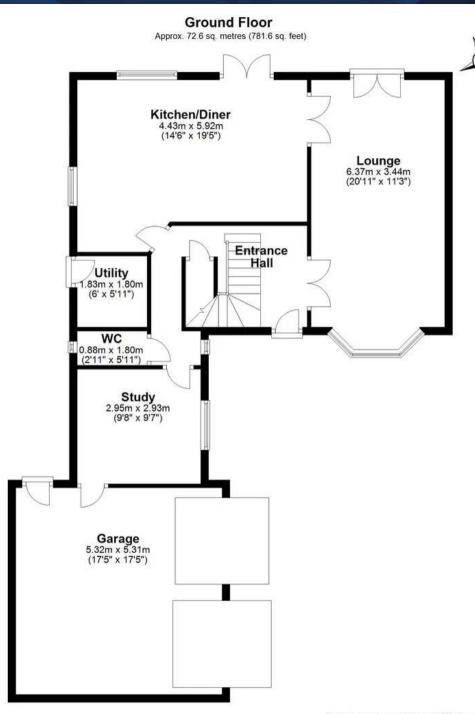

## Entrance Hall

Lounge 20' 11" x 11' 3" (6.37m x 3.44m)

**Kitchen/Diner** 14' 6" x 19' 5" (4.43m x 5.92m)

**Utility** 6' 0" x 5' 11" (1.83m x 1.80m)

**Ground Floor Wc** 2' 11" x 5' 11" (0.88m x 1.80m)

**Study** 9' 8" x 9' 7" (2.95m x 2.93m)

## Total area: approx. 133.7 sq. metres (1438.8 sq. feet)

floor plan(s) by Northgate<sup>2</sup> for illustration purpose only all measurements are approximate. Plan produced using PlanUp.

Northgate - Teesside 8 Town Square, Billingham - TS23 2LY 01642 813222 • billingham@northgates.net • www.northgates.co.uk/