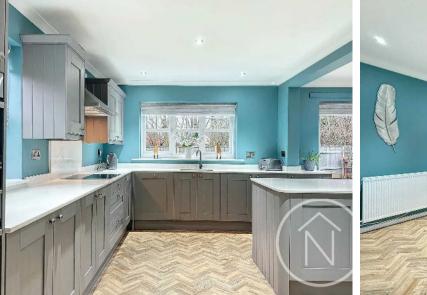

The meticulously designed kitchen/diner is equipped with integrated appliances, making cooking and hosting a breeze. The adjacent utility room provides additional convenience, while the ground floor wc is an added bonus for guests.