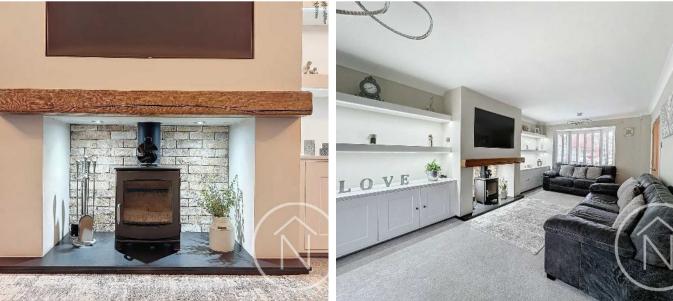

Upon entering, you are greeted by a spacious entrance hall leading to the lounge, which features a bay window and a stylish media wall, perfect for entertaining guests or enjoying a cosy night in. The inviting lounge also includes a log burner, promising warmth and comfort during the colder months.

## Entrance Hall

Lounge 20' 11" x 11' 3" (6.37m x 3.44m)

**Kitchen/Diner** 14' 6" x 19' 5" (4.43m x 5.92m)

**Utility** 6' 0" x 5' 11" (1.83m x 1.80m)

**Ground Floor Wc** 2' 11" x 5' 11" (0.88m x 1.80m)

**Study** 9' 8" x 9' 7" (2.95m x 2.93m)