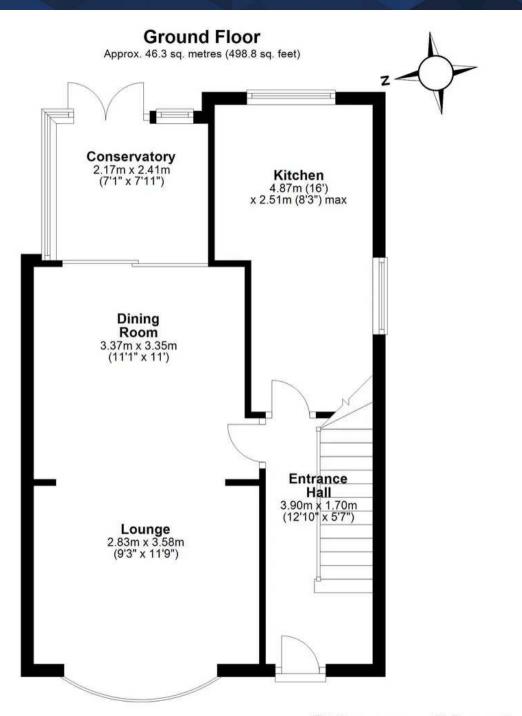

#### Entrance Hall

12' 10" x 5' 7" (3.90m x 1.70m)

#### Lounge

9' 3" x 11' 9" (2.83m x 3.58m)

## Dining Room

11' 1" x 11' 0" (3.37m x 3.35m)

#### Kitchen

16' 0" x 8' 3" (4.87m x 2.51m)

## Conservatory

7' 1" x 7' 11" (2.17m x 2.41m)