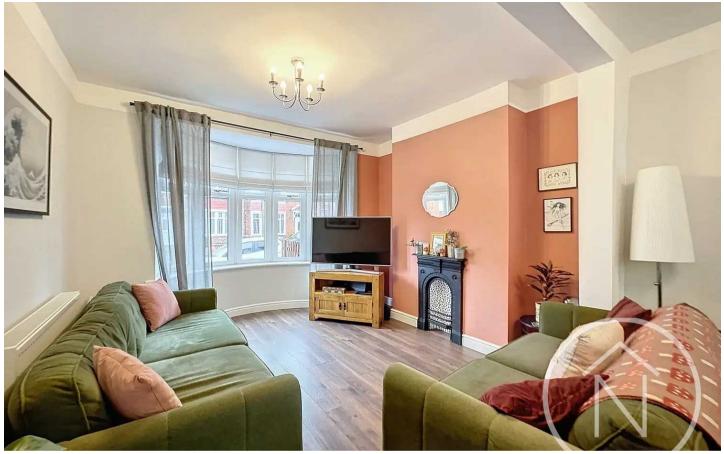

Upon entering the property, you are greeted by an inviting entrance hall, leading to a spacious lounge that seamlessly flows into the openplan dining room. The abundance of natural light enhances the welcoming atmosphere, creating an ideal space for both relaxation and entertaining.

#### Lounge

9' 3" x 11' 9" (2.83m x 3.58m)