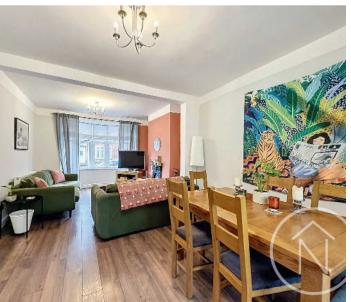

Upon entering the property, you are greeted by an inviting entrance hall, leading to a spacious lounge that seamlessly flows into the openplan dining room. The abundance of natural light enhances the welcoming atmosphere, creating an ideal space for both relaxation and entertaining.

The property benefits from a well-designed conservatory, providing an additional area for relaxation and enjoying views of the beautifully maintained garden to the rear. The stylish kitchen adds a touch of contemporary sophistication, complete with ample storage space.