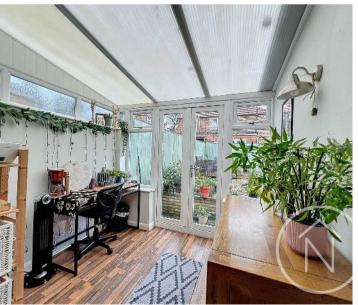

The property benefits from a well-designed conservatory, providing an additional area for relaxation and enjoying views of the beautifully maintained garden to the rear. The stylish kitchen adds a touch of contemporary sophistication, complete with ample storage space.

## Conservatory

7' 1" x 7' 11" (2.17m x 2.41m)