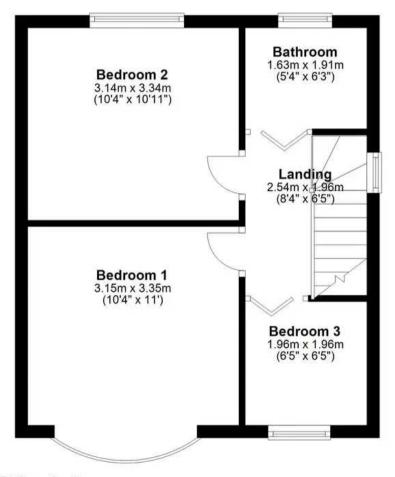

#### Bathroom

5' 4" x 6' 3" (1.63m x 1.91m)

#### Bedroom One

10' 4" x 11' 0" (3.15m x 3.35m)

#### Bedroom Two

10' 4" x 10' 11" (3.14m x 3.34m)

#### Bedroom Three

6' 5" x 6' 5" (1.96m x 1.96m)

## **First Floor**

Approx. 34.6 sq. metres (372.8 sq. feet)

Total area: approx. 81.0 sq. metres (871.6 sq. feet)

floor plan(s) by Northgate<sup>2</sup> for illustration purpose only all measurements are approximate. Plan produced using PlanUp.