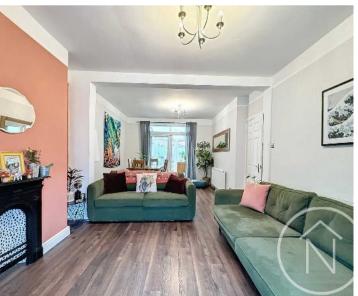

Upon entering the property, you are greeted by an inviting entrance hall, leading to a spacious lounge that seamlessly flows into the openplan dining room. The abundance of natural light enhances the welcoming atmosphere, creating an ideal space for both relaxation and entertaining.

#### Lounge

9' 3" x 11' 9" (2.83m x 3.58m)

## Dining Room

11' 1" x 11' 0" (3.37m x 3.35m)