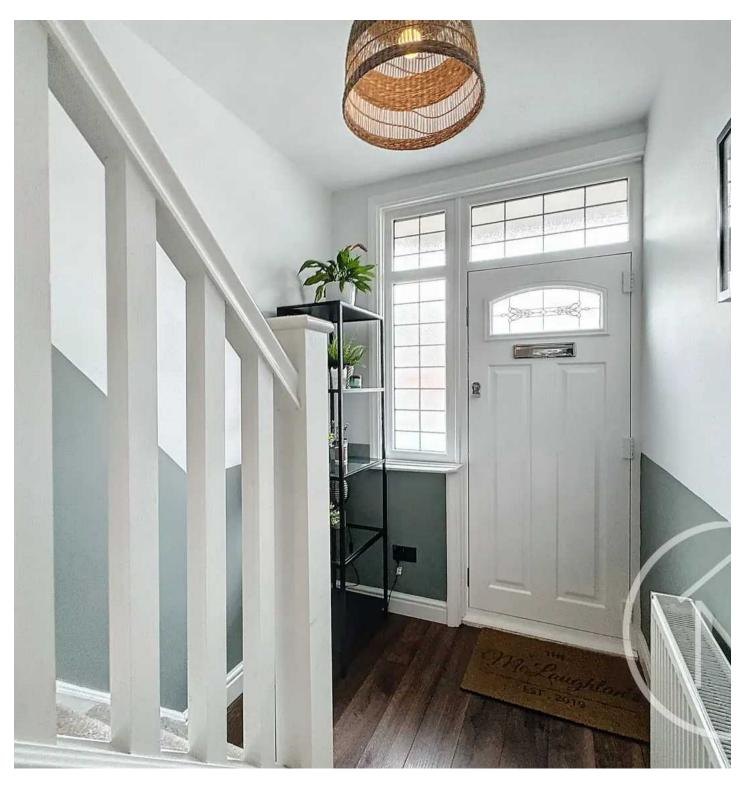

Upon entering the property, you are greeted by an inviting entrance hall, leading to a spacious lounge that seamlessly flows into the openplan dining room. The abundance of natural light enhances the welcoming atmosphere, creating an ideal space for both relaxation and entertaining.

#### Entrance Hall

12' 10" x 5' 7" (3.90m x 1.70m)