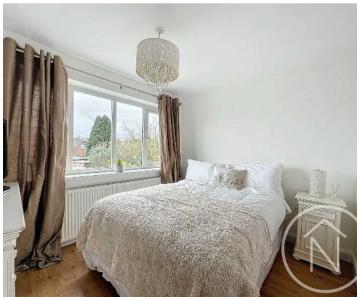

#### Bedroom One

16' 8" x 11' 5" (5.07m x 3.49m)

#### Bedroom Two

8' 6" x 11' 1" (2.58m x 3.39m)

#### Bedroom Three

8' 7" x 6' 8" (2.62m x 2.02m)