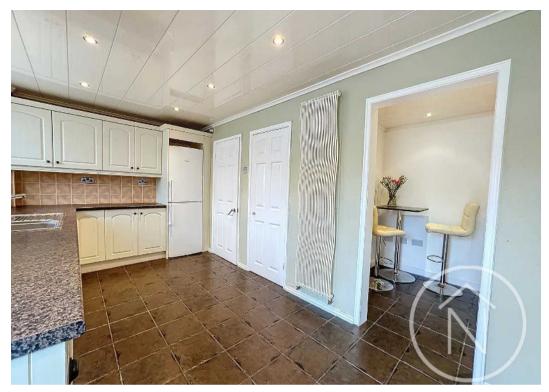

ure: Freehold







#### Entrance Hall

16' 4" x 6' 0" (4.99m x 1.84m)

#### Lounge/Diner

24' 9" x 11' 5" (7.54m x 3.49m)

#### Kitchen

8' 6" x 17' 0" (2.58m x 5.19m)

#### Utility

5' 9" x 7' 5" (1.75m x 2.27m)

#### Conservatory

9' 8" x 16' 1" (2.95m x 4.91m)

#### Study

10' 2" x 8' 2" (3.09m x 2.49m)

## Landing

8' 1" x 6' 6" (2.47m x 1.98m)

#### Bathroom

5' 7" x 7' 9" (1.69m x 2.36m)

#### Bedroom One

16' 8" x 11' 5" (5.07m x 3.49m)

#### Bedroom Two

8' 6" x 11' 1" (2.58m x 3.39m)

#### Bedroom Three

8' 7" x 6' 8" (2.62m x 2.02m)







## GARDEN

# Driveway

2 Parking Spaces

- Three Bedroom Semi Detached
- Three Reception Rooms
- Off Street Parking
- Good Size Garden To Rear Which Is Not Overlooked
- Gas Central Heating & UPVC Double Glazing
- Energy Efficiency Rating: D





















DRIVEWAY

2 Parking Spaces







First Floor

Approx. 41.3 sq. metres (444.4 sq. feet)



Total area: approx. 117.3 sq. metres (1262.8 sq. feet)



# Northgate - Teesside

8 Town Square, Billingham - TS23 2LY

01642 813222 • billingham@northgates.net • www.northgates.co.uk/