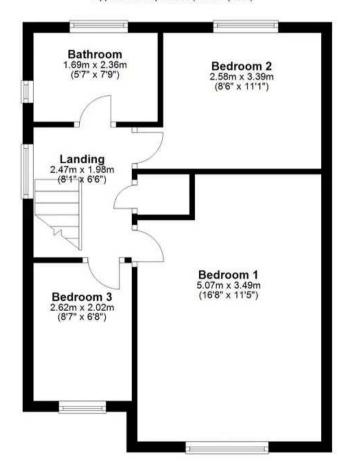

## Landing

8' 1" x 6' 6" (2.47m x 1.98m)

#### Bathroom

5' 7" x 7' 9" (1.69m x 2.36m)

#### Bedroom One

16' 8" x 11' 5" (5.07m x 3.49m)

#### Bedroom Two

8' 6" x 11' 1" (2.58m x 3.39m)

#### Bedroom Three

8' 7" x 6' 8" (2.62m x 2.02m)

DRIVEWAY

2 Parking Spaces

First Floor

Approx. 41.3 sq. metres (444.4 sq. feet)

Total area: approx. 117.3 sq. metres (1262.8 sq. feet)