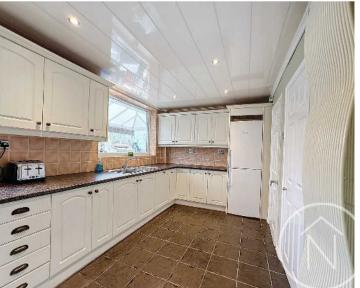

azing throughout, ensuring a warm and energy-efficient environment all year round. Off-street parking is available for convenience.

The outdoor space of this property is just as appealing, with a good-sized garden to the rear that is not overlooked, providing a private oasis for outdoor activities and family gatherings. The tranquil setting of the garden offers a peaceful retreat from the hustle and bustle of daily life, perfect for unwinding and enjoying the fresh air. This outdoor space is ideal for gardening enthusiasts, children to play safely, and hosting summer barbeques. Furthermore, the property's proximity to local primary and secondary schools makes it an ideal choice for families looking for a comfortable home in a convenient location.

Council Tax band: C

Tenure: Freehold







#### Entrance Hall

16' 4" x 6' 0" (4.99m x 1.84m)

#### Lounge/Diner

24' 9" x 11' 5" (7.54m x 3.49m)

#### Kitchen

8' 6" x 17' 0" (2.58m x 5.19m)

#### Utility

5' 9" x 7' 5" (1.75m x 2.27m)

#### Conservatory

9' 8" x 16' 1" (2.95m x 4.91m)

#### Study

10' 2" x 8' 2" (3.09m x 2.49m)

## Landing

8' 1" x 6' 6" (2.47m x 1.98m)

#### Bathroom

5' 7" x 7' 9" (1.69m x 2.36m)

#### Bedroom One

16' 8" x 11' 5" (5.07m x 3.49m)

#### Bedroom Two

8' 6" x 11' 1" (2.58m x 3.39m)

#### Bedroom Three

8' 7" x 6' 8" (2.62m x 2.02m)







## GARDEN

# Driveway

2 Parking Spaces

- Three Bedroom Semi Detached
- Three Reception Rooms
- Off Street Parking
- Good Size Garden To Rear Which Is Not Overlooked
- Gas Central Heating & UPVC Double Glazing
- Energy Efficiency Rating: D