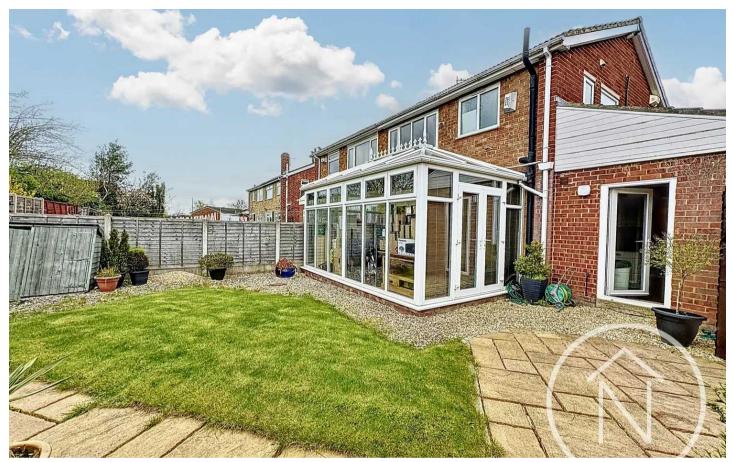

The outdoor space of this property is just as appealing, with a good-sized garden to the rear that is not overlooked, providing a private oasis for outdoor activities and family gatherings. The tranquil setting of the garden offers a peaceful retreat from the hustle and bustle of daily life, perfect for unwinding and enjoying the fresh air. This outdoor space is ideal for gardening enthusiasts, children to play safely, and hosting summer barbeques. Furthermore, the property's proximity to local primary and secondary schools makes it an ideal choice for families looking for a comfortable home in a convenient location.

#### Conservatory

9' 8" x 16' 1" (2.95m x 4.91m)

## GARDEN