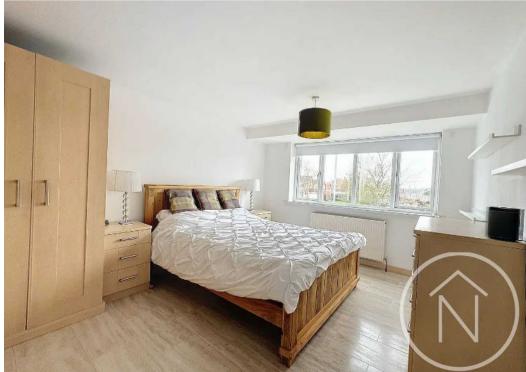

d







#### Entrance Hall

16' 4" x 6' 0" (4.99m x 1.84m)

#### Lounge/Diner

24' 9" x 11' 5" (7.54m x 3.49m)

#### Kitchen

8' 6" x 17' 0" (2.58m x 5.19m)

#### Utility

5' 9" x 7' 5" (1.75m x 2.27m)

#### Conservatory

9' 8" x 16' 1" (2.95m x 4.91m)

#### Study

10' 2" x 8' 2" (3.09m x 2.49m)

## Landing

8' 1" x 6' 6" (2.47m x 1.98m)

#### Bathroom

5' 7" x 7' 9" (1.69m x 2.36m)

#### Bedroom One

16' 8" x 11' 5" (5.07m x 3.49m)

#### Bedroom Two

8' 6" x 11' 1" (2.58m x 3.39m)

#### Bedroom Three

8' 7" x 6' 8" (2.62m x 2.02m)







## GARDEN

# Driveway

2 Parking Spaces

- Three Bedroom Semi Detached
- Three Reception Rooms
- Off Street Parking
- Good Size Garden To Rear Which Is Not Overlooked
- Gas Central Heating & UPVC Double Glazing
- Energy Efficiency Rating: D





















DRIVEWAY

2 Parking Spaces







First Floor

Approx. 41.3 sq. metres (444.4 sq. feet)



Total area: approx. 117.3 sq. metres (1262.8 sq. feet)



# Northgate - Teesside

8 Town Square, Billingham - TS23 2LY

01642 813222 • billingham@northgates.net • www.northgates.co.uk/