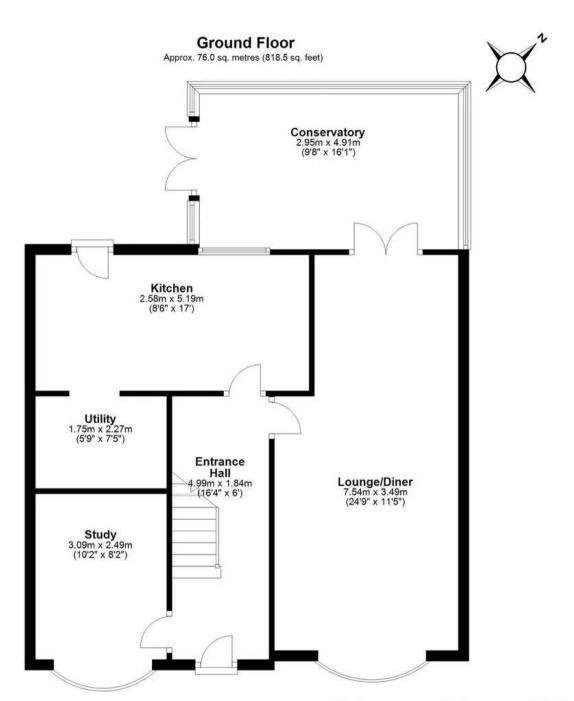

#### Entrance Hall

16' 4" x 6' 0" (4.99m x 1.84m)

#### Lounge/Diner

24' 9" x 11' 5" (7.54m x 3.49m)

#### Kitchen

8' 6" x 17' 0" (2.58m x 5.19m)

#### Utility

5' 9" x 7' 5" (1.75m x 2.27m)

#### Conservatory

9' 8" x 16' 1" (2.95m x 4.91m)

#### Study

10' 2" x 8' 2" (3.09m x 2.49m)

DRIVEWAY

2 Parking Spaces

First Floor

Approx. 41.3 sq. metres (444.4 sq. feet)

Total area: approx. 117.3 sq. metres (1262.8 sq. feet)