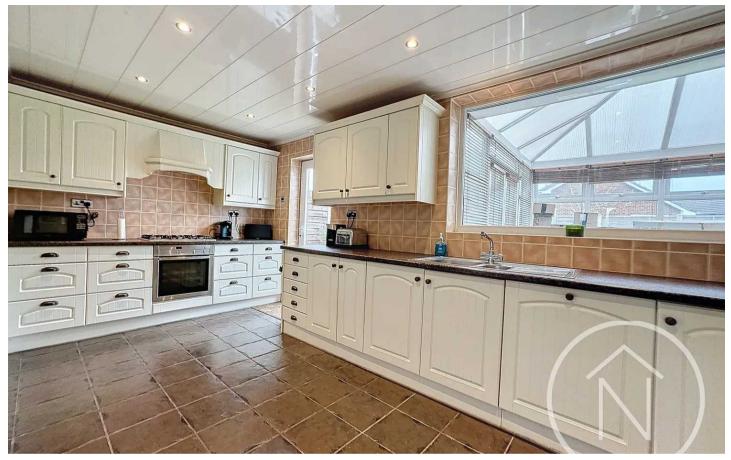

#### Kitchen

8' 6" x 17' 0" (2.58m x 5.19m)

#### Conservatory

9' 8" x 16' 1" (2.95m x 4.91m)