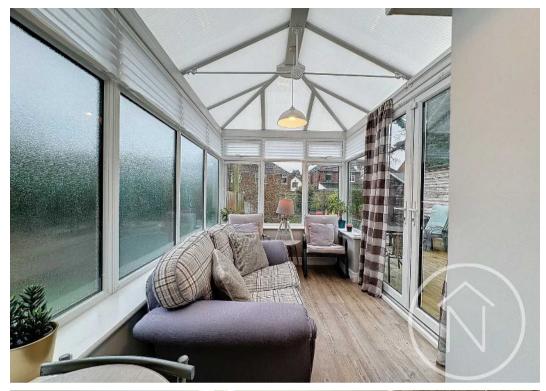

Step inside and be greeted by a welcoming entrance hall, leading to an open plan lounge and dining area that provides ample space for relaxation and entertaining guests. The modern kitchen is equipped with top-of-the-line appliances, including an instant boiling water tap and integrated features, ensuring that meal preparation is a breeze. Additionally, a conservatory provides a tranquil space to unwind.

## Conservatory

18' 9" x 4' 5" (5.71m x 1.34m)