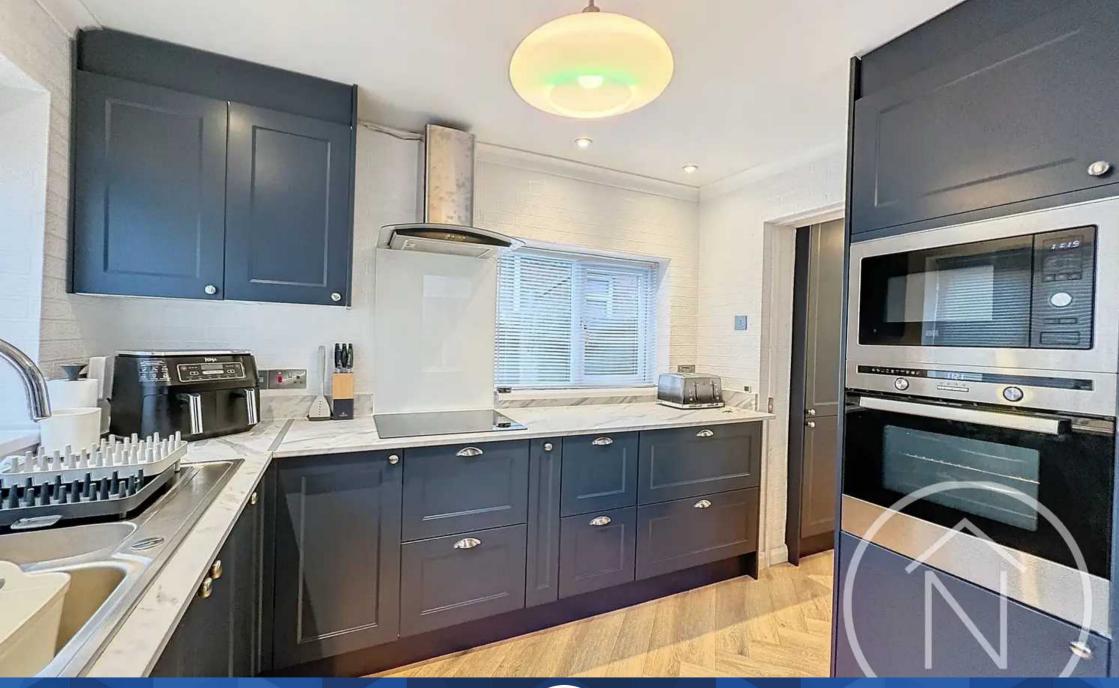

Step inside and be greeted by a welcoming entrance hall, leading to an open plan lounge and dining area that provides ample space for relaxation and entertaining guests. The modern kitchen is equipped with top-of-the-line appliances, including an instant boiling water tap and integrated features, ensuring that meal preparation is a breeze. Additionally, a conservatory provides a tranquil space to unwind.

#### Kitchen

17' 7" x 8' 10" (5.36m x 2.70m)