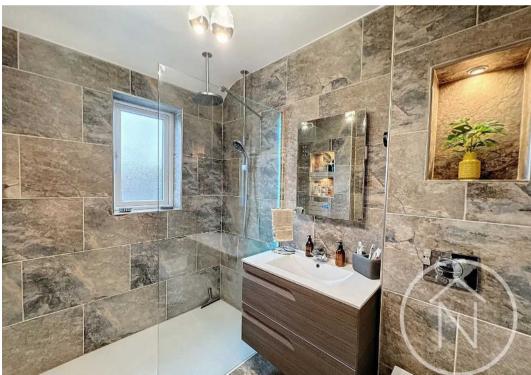

The property boasts a shower room that includes automation and a digital shower, providing a luxurious experience. Upstairs, there are three well-appointed bedrooms, offering comfort and privacy for the whole family. For additional storage, the boarded loft features a pull-down ladder and provides both light and power, making it a versatile space that can be utilised according to your needs.

#### Bathroom

7' 10" x 6' 0" (2.38m x 1.83m)