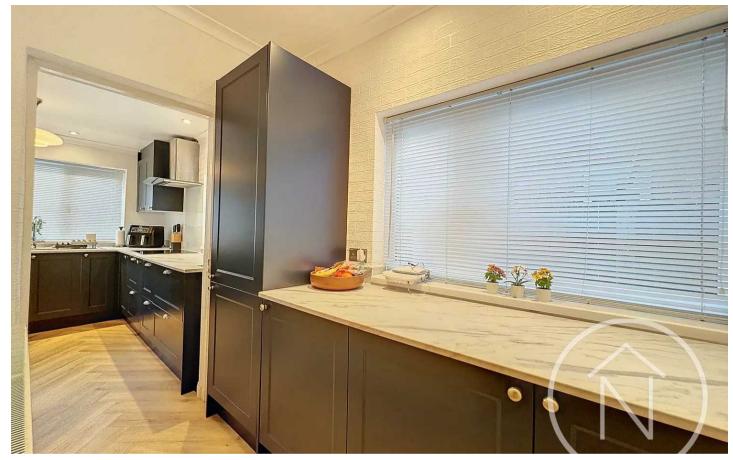

Step inside and be greeted by a welcoming entrance hall, leading to an open plan lounge and dining area that provides ample space for relaxation and entertaining guests. The modern kitchen is equipped with top-of-the-line appliances, including an instant boiling water tap and integrated features, ensuring that meal preparation is a breeze. Additionally, a conservatory provides a tranquil space to unwind.

#### Kitchen

17' 7" x 8' 10" (5.36m x 2.70m)