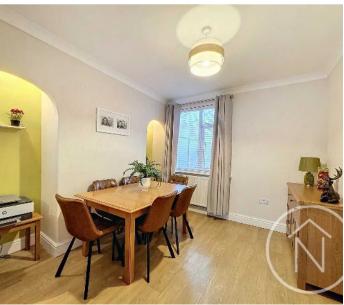

Step inside and be greeted by a welcoming entrance hall, leading to an open plan lounge and dining area that provides ample space for relaxation and entertaining guests. The modern kitchen is equipped with top-of-the-line appliances, including an instant boiling water tap and integrated features, ensuring that meal preparation is a breeze. Additionally, a conservatory provides a tranquil space to unwind.

## Dining Room

10' 11" x 10' 8" (3.33m x 3.26m)