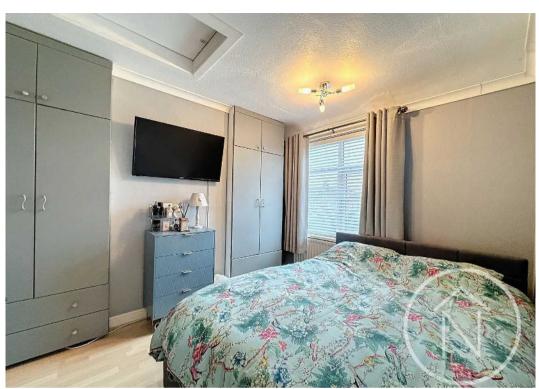

The property boasts a shower room that includes automation and a digital shower, providing a luxurious experience. Upstairs, there are three well-appointed bedrooms, offering comfort and privacy for the whole family. For additional storage, the boarded loft features a pull-down ladder and provides both light and power, making it a versatile space that can be utilised according to your needs.

#### Bedroom One

12' 1" x 9' 7" (3.69m x 2.93m)

#### Bedroom Two

11' 2" x 9' 7" (3.40m x 2.93m)

#### Bedroom Three

8' 8" x 6' 1" (2.64m x 1.86m)

First Floor

Approx. 34.8 sq. metres (375.0 sq. feet)

Total area: approx. 88.5 sq. metres (952.8 sq. feet)

floor plan(s) by Northgate<sup>2</sup> for illustration purpose only all measurements are approximate. Plan produced using PlanUp.