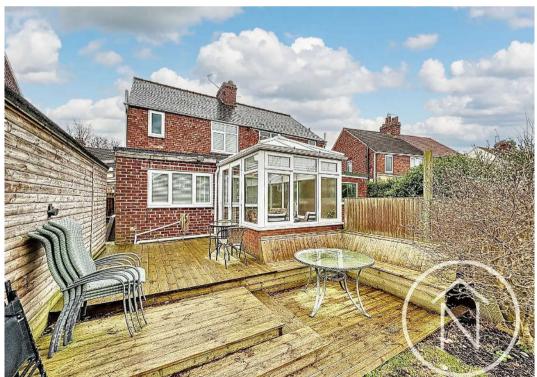

Adding to the appeal of this outstanding property is the southwest facing garden, perfect for outdoor activities and al fresco dining. This garden provides a serene escape from the hustle and bustle of every-day life, allowing you to relax and enjoy the beauty of nature.

## Conservatory

18' 9" x 4' 5" (5.71m x 1.34m)