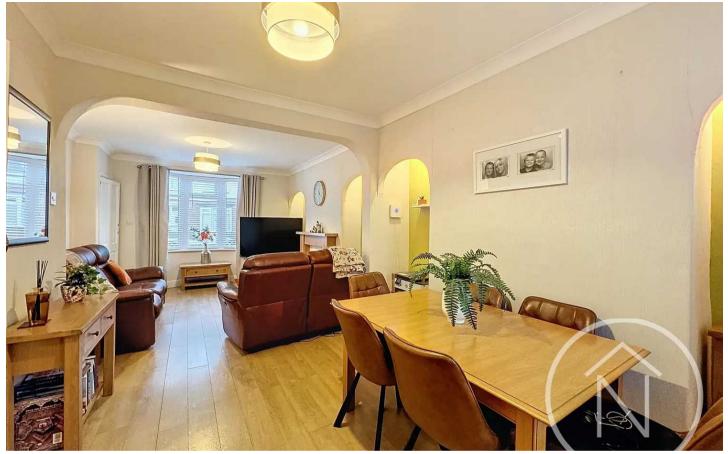

Step inside and be greeted by a welcoming entrance hall, leading to an open plan lounge and dining area that provides ample space for relaxation and entertaining guests. The modern kitchen is equipped with top-of-the-line appliances, including an instant boiling water tap and integrated features, ensuring that meal preparation is a breeze. Additionally, a conservatory provides a tranquil space to unwind.

## Dining Room

10' 11" x 10' 8" (3.33m x 3.26m)