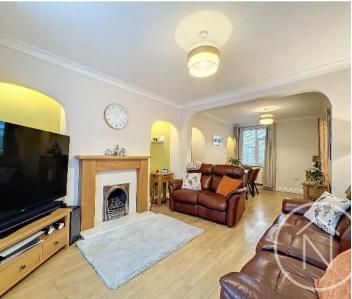

Step inside and be greeted by a welcoming entrance hall, leading to an open plan lounge and dining area that provides ample space for relaxation and entertaining guests. The modern kitchen is equipped with top-of-the-line appliances, including an instant boiling water tap and integrated features, ensuring that meal preparation is a breeze. Additionally, a conservatory provides a tranquil space to unwind.

#### Lounge

12' 1" x 12' 8" (3.69m x 3.85m)

## Dining Room

10' 11" x 10' 8" (3.33m x 3.26m)