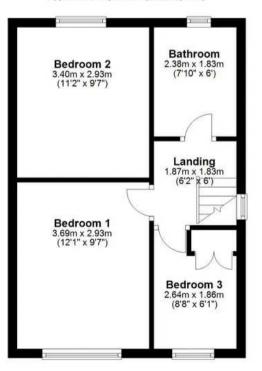

#### Landing

6' 2" x 6' 0" (1.87m x 1.83m)

#### Bathroom

7' 10" x 6' 0" (2.38m x 1.83m)

#### Bedroom One

12' 1" x 9' 7" (3.69m x 2.93m)

#### Bedroom Two

11' 2" x 9' 7" (3.40m x 2.93m)

#### Bedroom Three

8' 8" x 6' 1" (2.64m x 1.86m)

First Floor

Approx. 34.8 sq. metres (375.0 sq. feet)

Total area: approx. 88.5 sq. metres (952.8 sq. feet)

floor plan(s) by Northgate<sup>2</sup> for illustration purpose only all measurements are approximate. Plan produced using PlanUp.