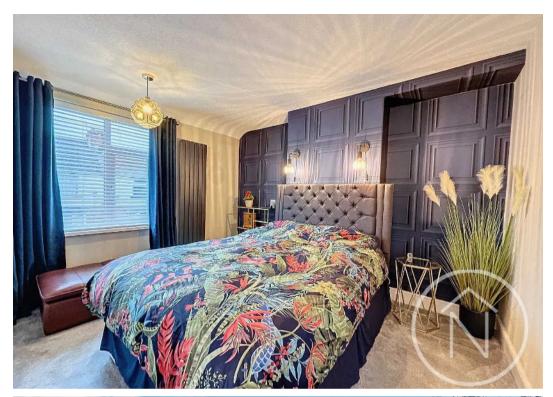

The property boasts a shower room that includes automation and a digital shower, providing a luxurious experience. Upstairs, there are three well-appointed bedrooms, offering comfort and privacy for the whole family. For additional storage, the boarded loft features a pull-down ladder and provides both light and power, making it a versatile space that can be utilised according to your needs.

#### Bedroom One

12' 1" x 9' 7" (3.69m x 2.93m)

#### Bedroom Two

11' 2" x 9' 7" (3.40m x 2.93m)

#### Bedroom Three

8' 8" x 6' 1" (2.64m x 1.86m)

First Floor

Approx. 34.8 sq. metres (375.0 sq. feet)

Total area: approx. 88.5 sq. metres (952.8 sq. feet)

floor plan(s) by Northgate<sup>2</sup> for illustration purpose only all measurements are approximate. Plan produced using PlanUp.