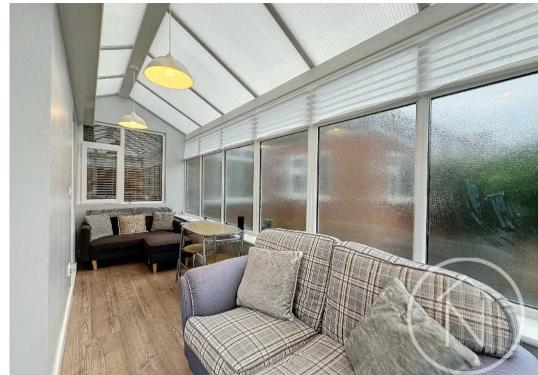

Step inside and be greeted by a welcoming entrance hall, leading to an open plan lounge and dining area that provides ample space for relaxation and entertaining guests. The modern kitchen is equipped with top-of-the-line appliances, including an instant boiling water tap and integrated features, ensuring that meal preparation is a breeze. Additionally, a conservatory provides a tranquil space to unwind.

## Conservatory

18' 9" x 4' 5" (5.71m x 1.34m)