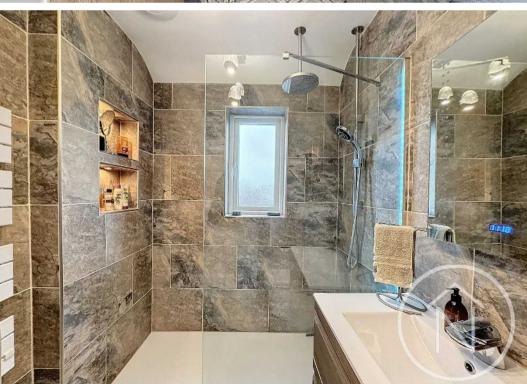

The property boasts a shower room that includes automation and a digital shower, providing a luxurious experience. Upstairs, there are three well-appointed bedrooms, offering comfort and privacy for the whole family. For additional storage, the boarded loft features a pull-down ladder and provides both light and power, making it a versatile space that can be utilised according to your needs.

#### Bathroom

7' 10" x 6' 0" (2.38m x 1.83m)