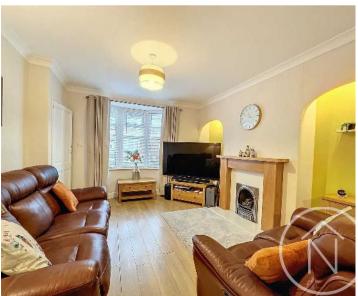

Step inside and be greeted by a welcoming entrance hall, leading to an open plan lounge and dining area that provides ample space for relaxation and entertaining guests. The modern kitchen is equipped with top-of-the-line appliances, including an instant boiling water tap and integrated features, ensuring that meal preparation is a breeze. Additionally, a conservatory provides a tranquil space to unwind.

#### Lounge

12' 1" x 12' 8" (3.69m x 3.85m)