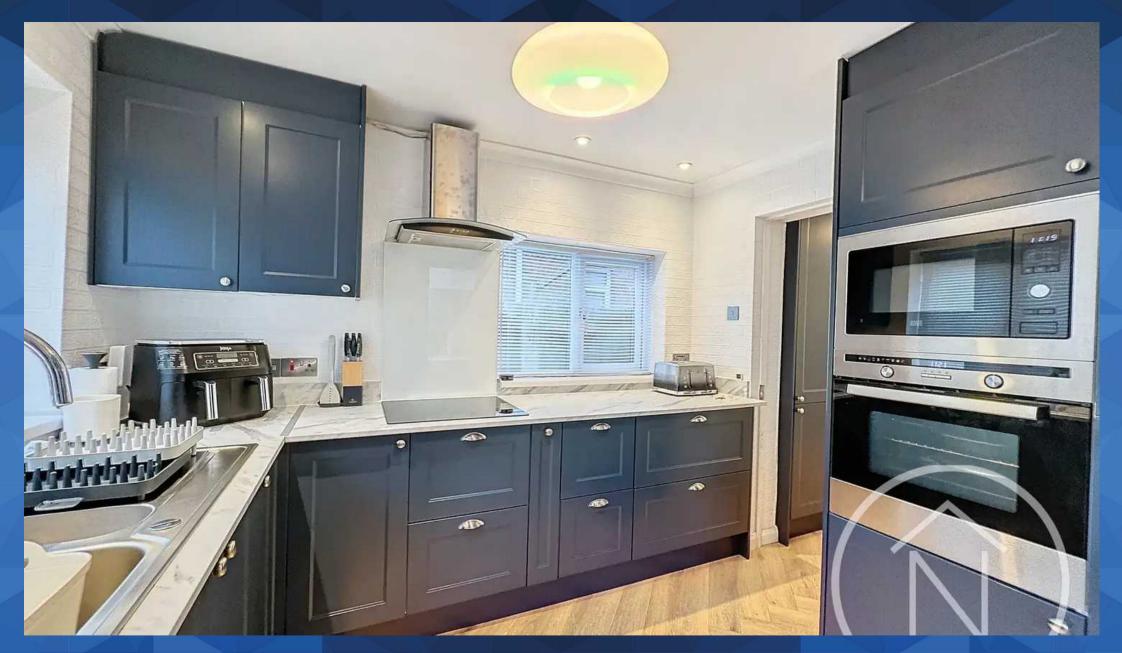

Step inside and be greeted by a welcoming entrance hall, leading to an open plan lounge and dining area that provides ample space for relaxation and entertaining guests. The modern kitchen is equipped with top-of-the-line appliances, including an instant boiling water tap and integrated features, ensuring that meal preparation is a breeze. Additionally, a conservatory provides a tranquil space to unwind.

#### Kitchen

17' 7" x 8' 10" (5.36m x 2.70m)