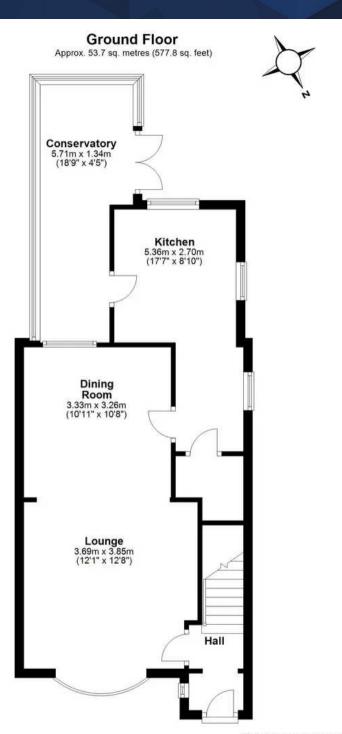

#### Entrance Hall

#### Lounge

12' 1" x 12' 8" (3.69m x 3.85m)

## Dining Room

10' 11" x 10' 8" (3.33m x 3.26m)

#### Kitchen

17' 7" x 8' 10" (5.36m x 2.70m)

## Conservatory

18' 9" x 4' 5" (5.71m x 1.34m)

#### Bedroom Three

8' 8" x 6' 1" (2.64m x 1.86m)

First Floor

Approx. 34.8 sq. metres (375.0 sq. feet)

Total area: approx. 88.5 sq. metres (952.8 sq. feet)

floor plan(s) by Northgate<sup>2</sup> for illustration purpose only all measurements are approximate. Plan produced using PlanUp.