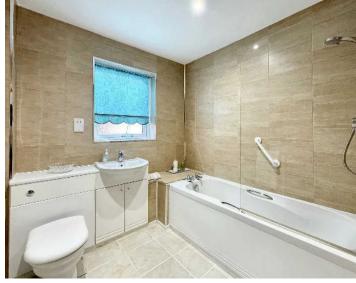

The property features two well-appointed bathrooms, including an en-suite in one of the three bedrooms, offering both convenience and comfort. The bedrooms are spacious, allowing for ample natural light to filter through, creating airy and inviting spaces for rest and rejuvenation.

## Lounge

Entrance Hall

16' 11" x 12' 9" (5.15m x 3.88m)

**Dining Room** 13' 10" x 9' 9" (4.22m x 2.96m)

**Kitchen** 13' 10" x 8' 8" (4.21m x 2.65m)

**Utility** 5' 1" x 9' 4" (1.55m x 2.84m)

Bathroom 7' 9" x 9' 4" (2.35m x 2.84m)