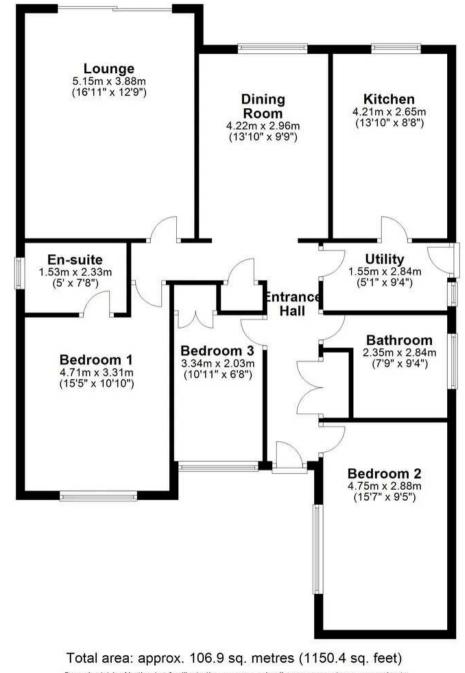

## Lounge

Entrance Hall

16' 11" x 12' 9" (5.15m x 3.88m)

**Dining Room** 13' 10" x 9' 9" (4.22m x 2.96m)

**Kitchen** 13' 10" x 8' 8" (4.21m x 2.65m)

**Utility** 5' 1" x 9' 4" (1.55m x 2.84m)

Bathroom 7' 9" x 9' 4" (2.35m x 2.84m)

**Bedroom One** 15' 5" x 10' 10" (4.71m x 3.31m)

**En-Suite** 5' 0" x 7' 8" (1.53m x 2.33m)

**Bedroom Two** 15' 7" x 9' 5" (4.75m x 2.88m)

**Bedroom Three** 10' 11" x 6' 8" (3.34m x 2.03m)

**Ground Floor** 

Approx. 106.9 sq. metres (1150.4 sq. feet)

floor plan(s) by Northgate<sup>2</sup> for illustration purpose only all measurements are approximate. Plan produced using PlanUp.

Northgate - Teesside

8 Town Square, Billingham - TS23 2LY