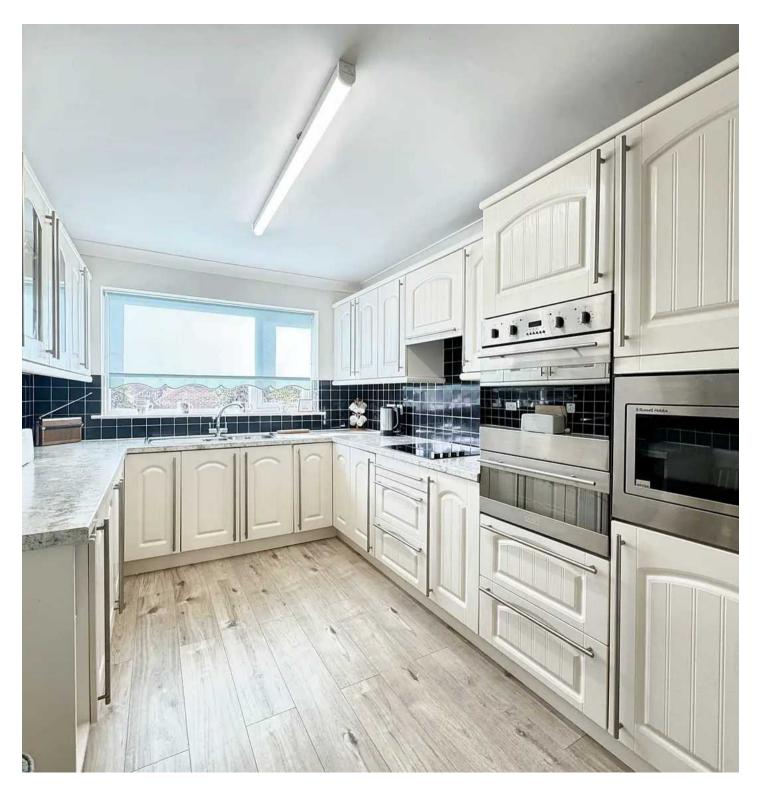

The property is a true gem, with a private driveway leading up to the garage. As you enter, you are greeted by a welcoming entrance hall that flows seamlessly into the generous lounge, offering a perfect space for relaxation or entertaining guests. The adjacent dining room provides an elegant setting for formal meals, while the kitchen is equipped with modern appliances and ample storage, catering to culinary enthusiasts.

## Lounge

Entrance Hall

16' 11" x 12' 9" (5.15m x 3.88m)

**Dining Room** 13' 10" x 9' 9" (4.22m x 2.96m)

**Kitchen** 13' 10" x 8' 8" (4.21m x 2.65m)

**Utility** 5' 1" x 9' 4" (1.55m x 2.84m)

Bathroom 7' 9" x 9' 4" (2.35m x 2.84m)