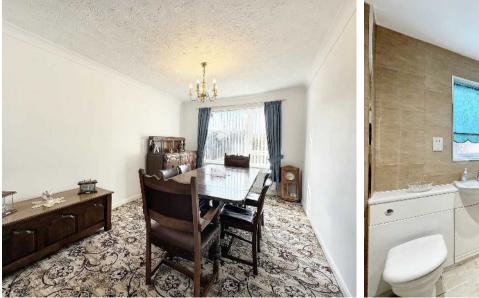

The property is a true gem, with a private driveway leading up to the garage. As you enter, you are greeted by a welcoming entrance hall that flows seamlessly into the generous lounge, offering a perfect space for relaxation or entertaining guests. The adjacent dining room provides an elegant setting for formal meals, while the kitchen is equipped with modern appliances and ample storage, catering to culinary enthusiasts.

The property features two well-appointed bathrooms, including an en-suite in one of the three bedrooms, offering both convenience and comfort. The bedrooms are spacious, allowing for ample natural light to filter through, creating airy and inviting spaces for rest and rejuvenation.

## Lounge

Entrance Hall

16' 11" x 12' 9" (5.15m x 3.88m)

**Dining Room** 13' 10" x 9' 9" (4.22m x 2.96m)

**Kitchen** 13' 10" x 8' 8" (4.21m x 2.65m)

**Utility** 5' 1" x 9' 4" (1.55m x 2.84m)

Bathroom 7' 9" x 9' 4" (2.35m x 2.84m)