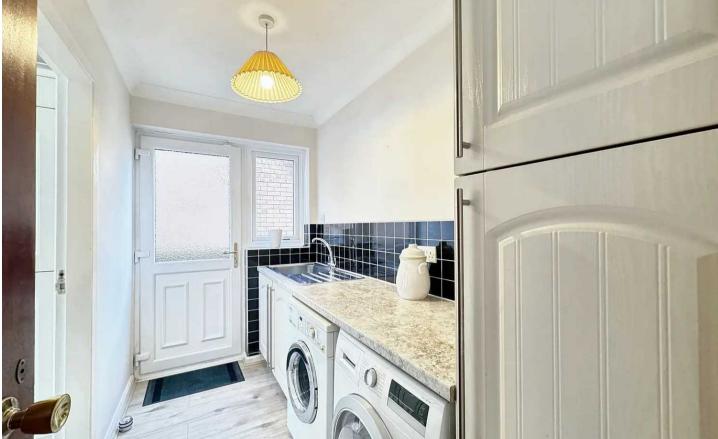

## Lounge

Entrance Hall

16' 11" x 12' 9" (5.15m x 3.88m)

**Dining Room** 13' 10" x 9' 9" (4.22m x 2.96m)

**Kitchen** 13' 10" x 8' 8" (4.21m x 2.65m)

**Utility** 5' 1" x 9' 4" (1.55m x 2.84m)

Bathroom 7' 9" x 9' 4" (2.35m x 2.84m)