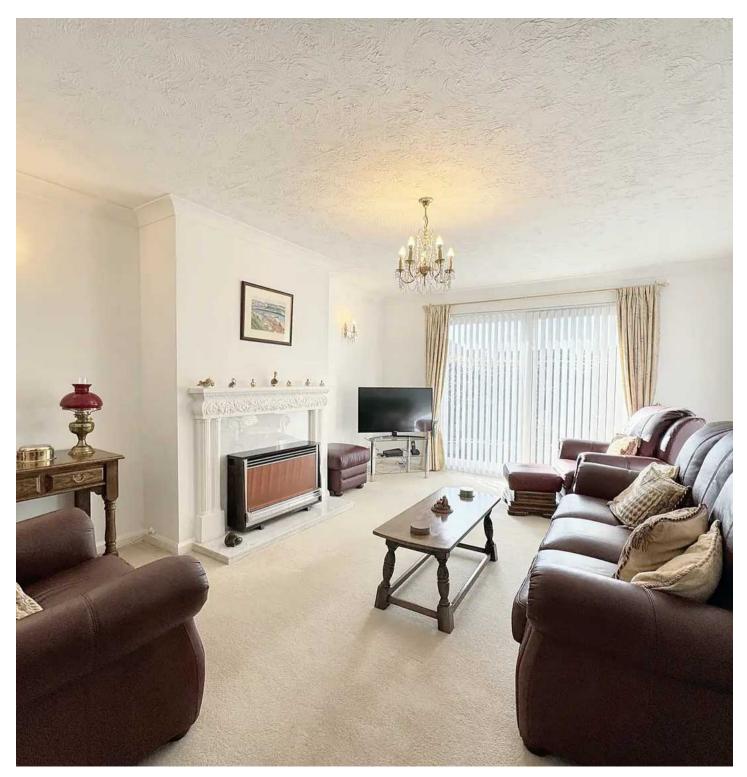

The property is a true gem, with a private driveway leading up to the garage. As you enter, you are greeted by a welcoming entrance hall that flows seamlessly into the generous lounge, offering a perfect space for relaxation or entertaining guests. The adjacent dining room provides an elegant setting for formal meals, while the kitchen is equipped with modern appliances and ample storage, catering to culinary enthusiasts.

## Lounge

Entrance Hall

16' 11" x 12' 9" (5.15m x 3.88m)

**Dining Room** 13' 10" x 9' 9" (4.22m x 2.96m)

**Kitchen** 13' 10" x 8' 8" (4.21m x 2.65m)

**Utility** 5' 1" x 9' 4" (1.55m x 2.84m)

Bathroom 7' 9" x 9' 4" (2.35m x 2.84m)