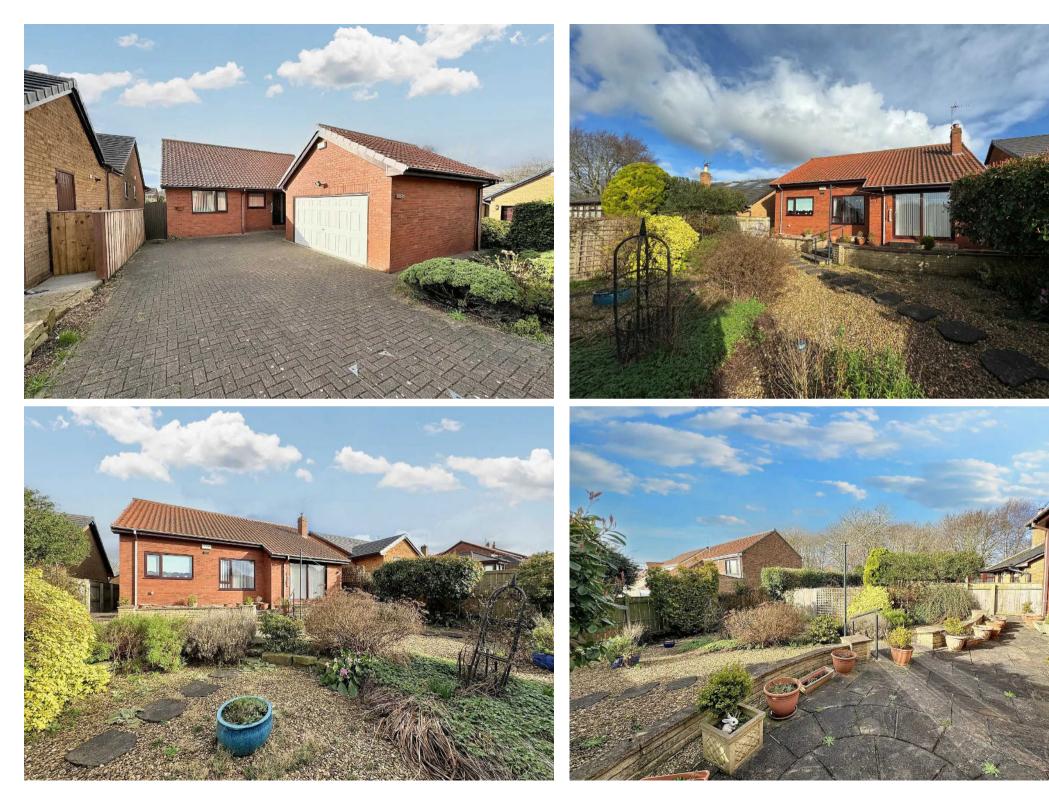

The property is a true gem, with a private driveway leading up to the garage. As you enter, you are greeted by a welcoming entrance hall that flows seamlessly into the generous lounge, offering a perfect space for relaxation or entertaining guests. The adjacent dining room provides an elegant setting for formal meals, while the kitchen is equipped with modern appliances and ample storage, catering to culinary enthusiasts.

### Billingham, Billingham

Furthermore, this bungalow boasts a west-facing rear garden, providing a peaceful outdoor sanctuary for al fresco dining, gardening, or simply unwinding amidst the tranquillity of nature. The property's energy efficiency rating of C ensures that it is not only beautiful but also cost-effective to maintain and environmentally friendly.