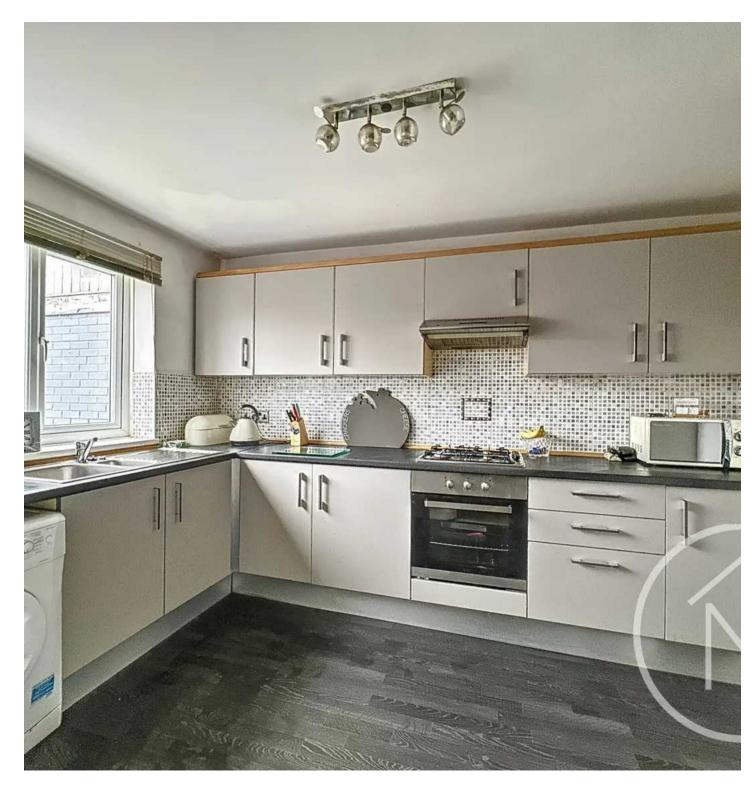

## Billingham, Billingham

A three-bedroom end of terrace property, offering an excellent opportunity for first-time buyers or investors seeking a well-presented residence. This home boasts a cosy interior, featuring a welcoming porch, a spacious lounge/diner perfect for entertaining guests, a practical second reception room ideal for relaxation, and a modern kitchen with ample storage space.

**Lounge** 11' 11" x 19' 0" (3.63m x 5.78m)

**Kitchen** 11' 6" x 8' 8" (3.50m x 2.64m)

**Snug** 10' 5" x 7' 4" (3.18m x 2.24m)

Bathroom 5' 3" x 9' 10" (1.59m x 3.00m)

Bedroom One 11' 10" x 10' 4" (3.61m x 3.14m)