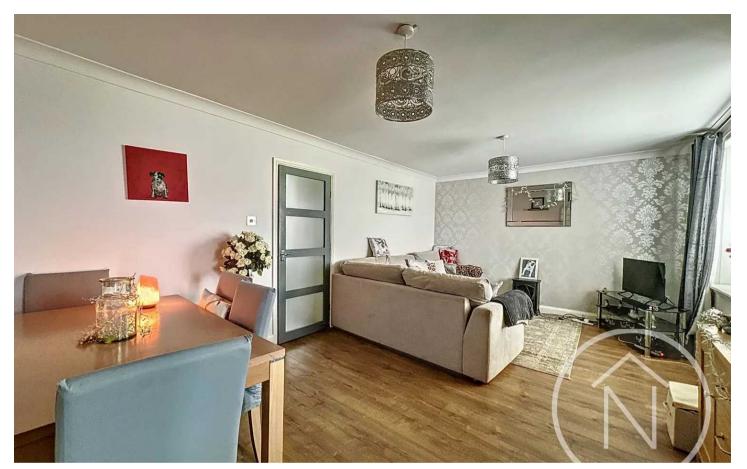

## Billingham, Billingham

A three-bedroom end of terrace property, offering an excellent opportunity for first-time buyers or investors seeking a well-presented residence. This home boasts a cosy interior, featuring a welcoming porch, a spacious lounge/diner perfect for entertaining guests, a practical second reception room ideal for relaxation, and a modern kitchen with ample storage space.

**Lounge** 11' 11" x 19' 0" (3.63m x 5.78m)

**Kitchen** 11' 6" x 8' 8" (3.50m x 2.64m)

**Snug** 10' 5" x 7' 4" (3.18m x 2.24m)

Bathroom 5' 3" x 9' 10" (1.59m x 3.00m)

Bedroom One 11' 10" x 10' 4" (3.61m x 3.14m)