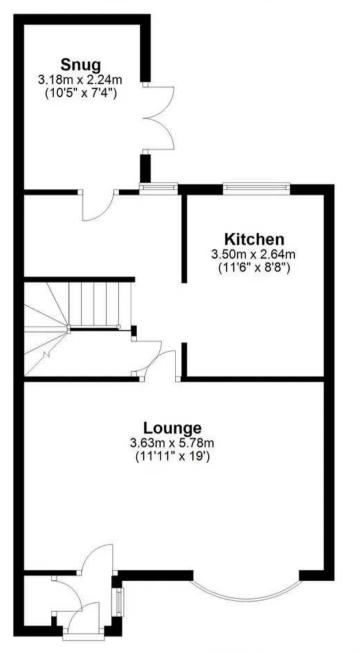

**Lounge** 11' 11" x 19' 0" (3.63m x 5.78m)

**Kitchen** 11' 6" x 8' 8" (3.50m x 2.64m)

**Snug** 10' 5" x 7' 4" (3.18m x 2.24m)

Bathroom 5' 3" x 9' 10" (1.59m x 3.00m)

Bedroom One 11' 10" x 10' 4" (3.61m x 3.14m)

**Bedroom Two** 11' 11" x 8' 6" (3.63m x 2.58m)

Bedroom Three 9' 11" x 8' 10" (3.03m x 2.68m)

Ground Floor Approx. 51.1 sq. metres (549.8 sq. feet)

Total area: approx. 93.1 sq. metres (1002.0 sq. feet)

floor plan(s) by Northgate≓ for illustration purpose only all measurements are approximate. Plan produced using PlanUp.