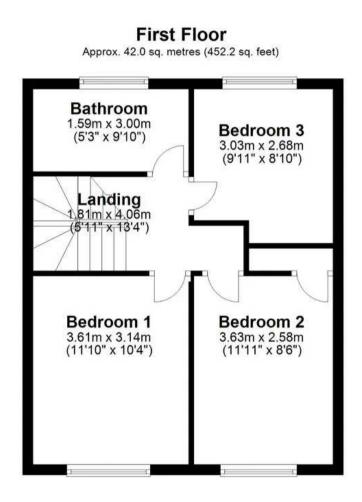

**Bedroom Two** 11' 11" x 8' 6" (3.63m x 2.58m)

Bedroom Three 9' 11" x 8' 10" (3.03m x 2.68m)

Ground Floor Approx. 51.1 sq. metres (549.8 sq. feet)

Total area: approx. 93.1 sq. metres (1002.0 sq. feet)

floor plan(s) by Northgate≓ for illustration purpose only all measurements are approximate. Plan produced using PlanUp.