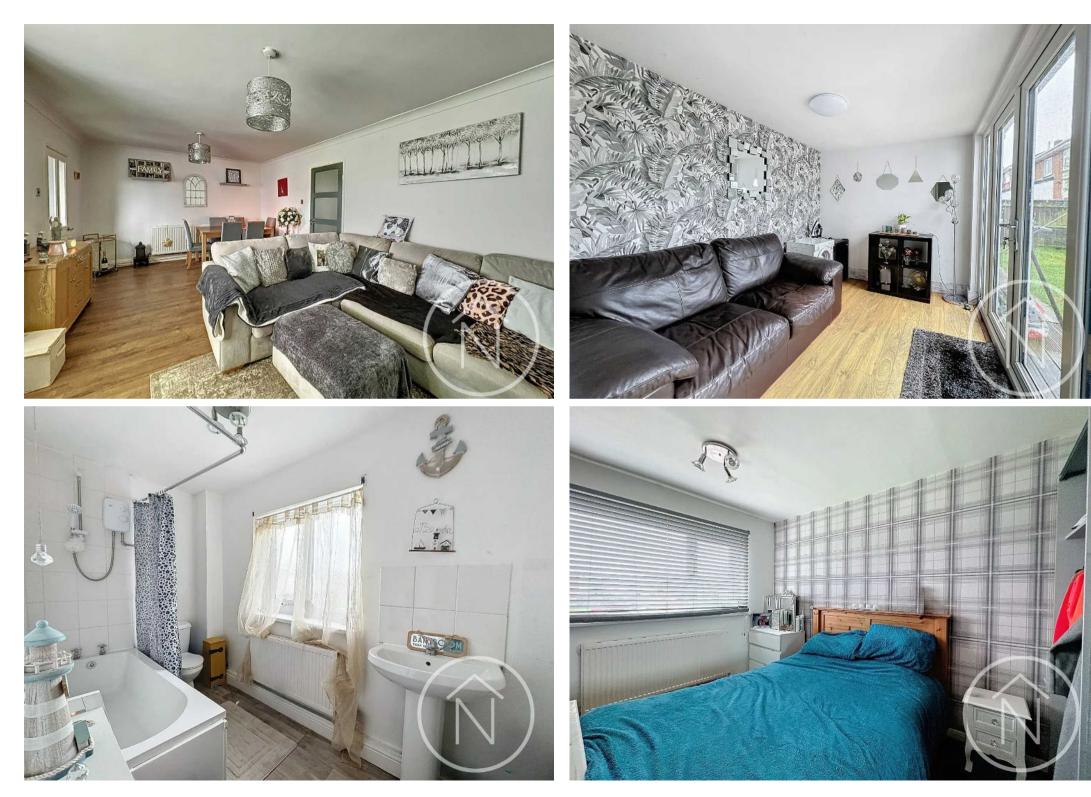

## Billingham, Billingham

A three-bedroom end of terrace property, offering an excellent opportunity for first-time buyers or investors seeking a well-presented residence. This home boasts a cosy interior, featuring a welcoming porch, a spacious lounge/diner perfect for entertaining guests, a practical second reception room ideal for relaxation, and a modern kitchen with ample storage space.

Enhanced with UPVC double glazing and gas central heating, this property offers a comfortable living environment year-round. The first floor comprises a landing leading to a family bathroom and three wellappointed bedrooms, providing ample space for a growing family or those requiring additional rooms for work or leisure.

**Lounge** 11' 11" x 19' 0" (3.63m x 5.78m)

**Kitchen** 11' 6" x 8' 8" (3.50m x 2.64m)

**Snug** 10' 5" x 7' 4" (3.18m x 2.24m)

Bathroom 5' 3" x 9' 10" (1.59m x 3.00m)

Bedroom One 11' 10" x 10' 4" (3.61m x 3.14m)

**Bedroom Two** 11' 11" x 8' 6" (3.63m x 2.58m)

Bedroom Three 9' 11" x 8' 10" (3.03m x 2.68m)

Ground Floor Approx. 51.1 sq. metres (549.8 sq. feet)

Total area: approx. 93.1 sq. metres (1002.0 sq. feet)

floor plan(s) by Northgate≓ for illustration purpose only all measurements are approximate. Plan produced using PlanUp.