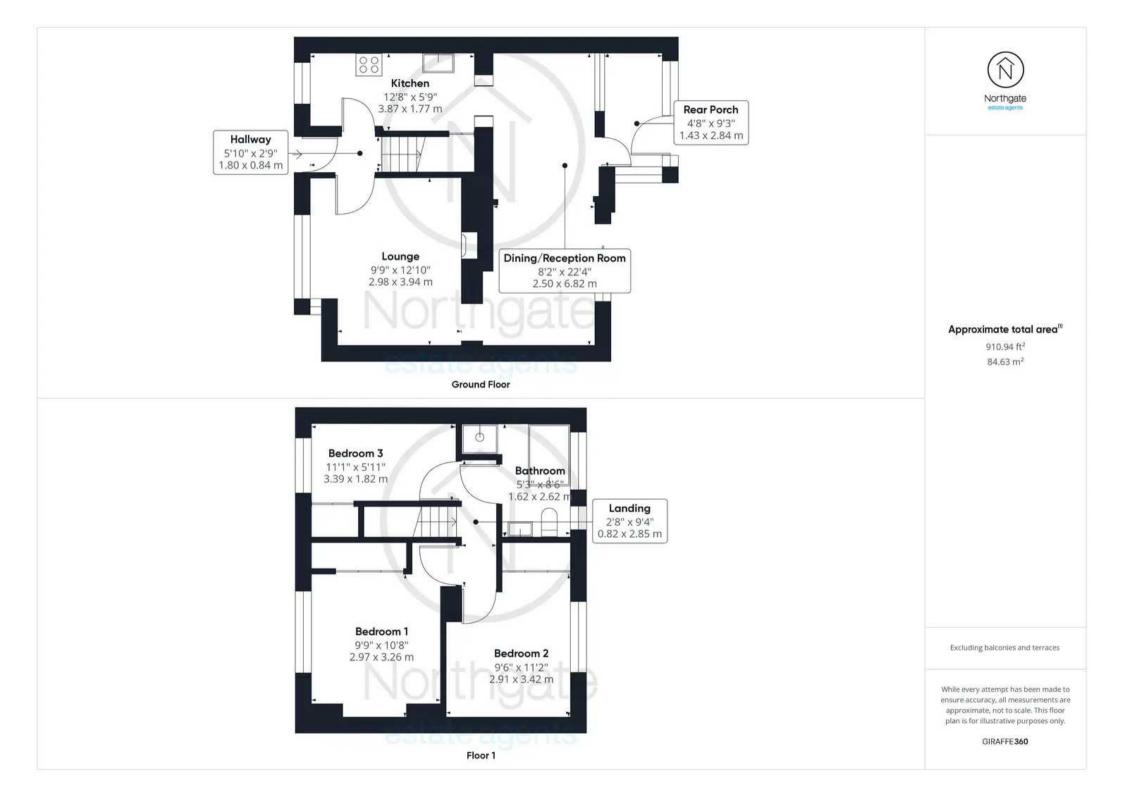

## 49 Kemble Green South

Newton Aycliffe, Newton Aycliffe

Council Tax band: A

EPC Energy Efficiency Rating:

EPC Environmental Impact Rating:

Hallway 5' 10" x 2' 9" (1.78m x 0.84m)

Lounge 9' 9" x 12' 10" (2.97m x 3.91m)

Dining/Reception Room 22' 4" x 8' 2" (6.81m x 2.49m)

**Rear Porch** 4' 8" x 9' 3" (1.42m x 2.82m)

**Kitchen** 12' 8" x 5' 9" (3.86m x 1.75m)

Landing 2' 8" x 9' 4" (0.81m x 2.84m)

**Bedroom 1** 9' 9" x 10' 8" (2.97m x 3.25m)

**Bedroom 2** 9' 6" x 11' 2" (2.90m x 3.40m)

**Bedroom 3** 11' 1" x 5' 11" (3.38m x 1.80m)

Bathroom 5' 3" x 8' 6" (1.60m x 2.59m)