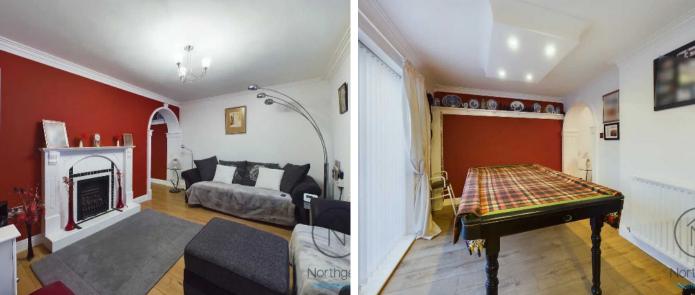

## 49 Kemble Green South

Newton Aycliffe, Newton Aycliffe

Council Tax band: A

EPC Energy Efficiency Rating:

EPC Environmental Impact Rating:

Hallway 5' 10" x 2' 9" (1.78m x 0.84m)

Lounge 9' 9" x 12' 10" (2.97m x 3.91m)

Dining/Reception Room 22' 4" x 8' 2" (6.81m x 2.49m)

**Rear Porch** 4' 8" x 9' 3" (1.42m x 2.82m)

**Kitchen** 12' 8" x 5' 9" (3.86m x 1.75m)

Landing 2' 8" x 9' 4" (0.81m x 2.84m)

**Bedroom 1** 9' 9" x 10' 8" (2.97m x 3.25m)