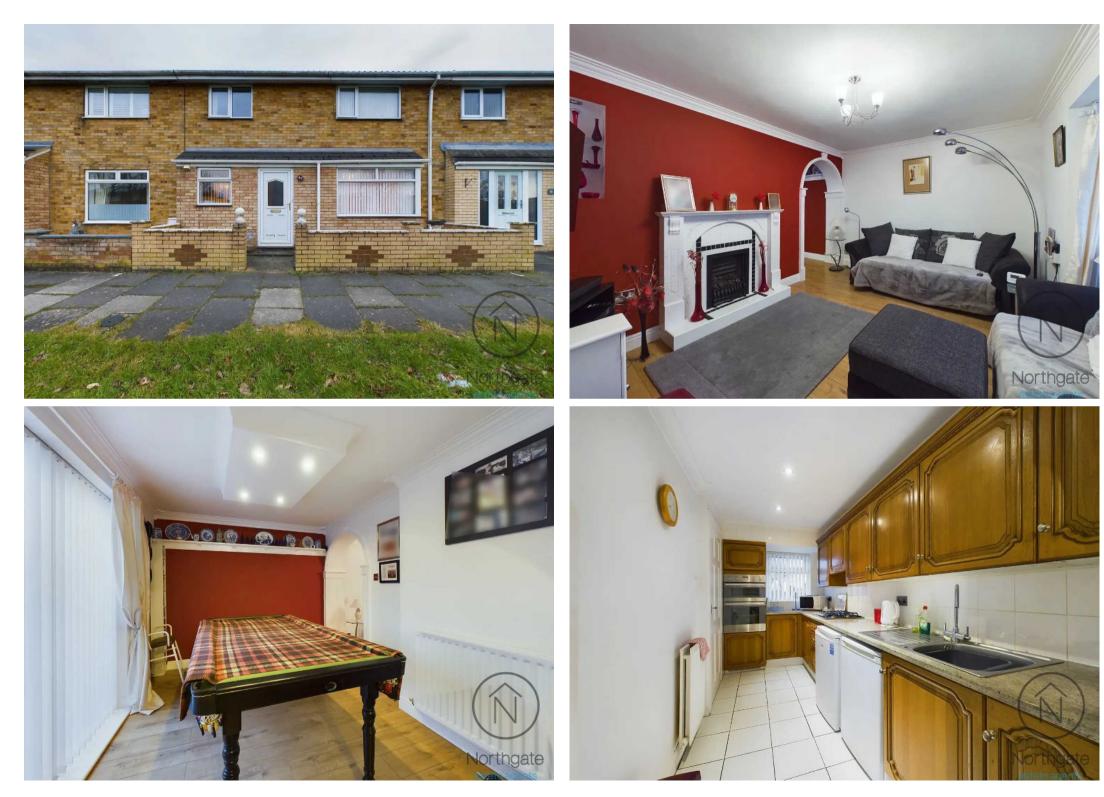

## 49 Kemble Green South

Newton Aycliffe, Newton Aycliffe

Council Tax band: A

EPC Energy Efficiency Rating:

EPC Environmental Impact Rating:

Hallway 5' 10" x 2' 9" (1.78m x 0.84m)

Lounge 9' 9" x 12' 10" (2.97m x 3.91m)

Dining/Reception Room 22' 4" x 8' 2" (6.81m x 2.49m)

**Rear Porch** 4' 8" x 9' 3" (1.42m x 2.82m)

**Kitchen** 12' 8" x 5' 9" (3.86m x 1.75m)

Landing 2' 8" x 9' 4" (0.81m x 2.84m)

**Bedroom 1** 9' 9" x 10' 8" (2.97m x 3.25m)