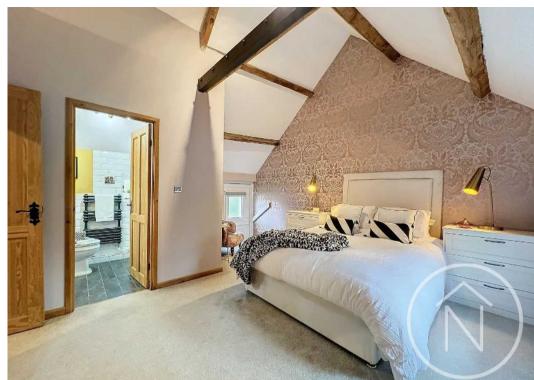

As you ascend to the first floor, you are delighted to find an inviting landing area, leading to the well-appointed main bathroom. The accommodation further boasts three generously-sized bedrooms, including a master bedroom with an en-suite bathroom. The vaulted ceilings in these upper-level rooms create an open and airy atmosphere, adding to the character and charm of the property.

#### Bedroom One

16' 1" x 14' 11" (4.90m x 4.54m)

## En-Suite

5' 7" x 6' 4" (1.70m x 1.94m)