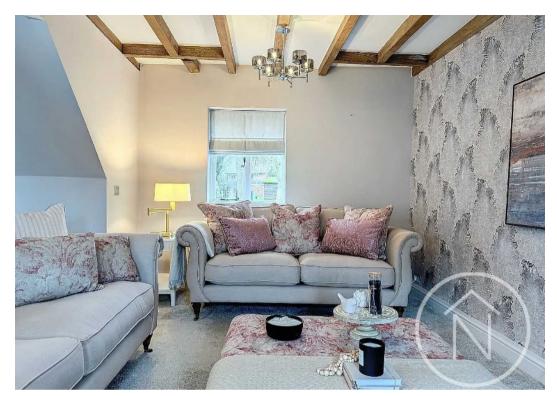

Upon entering the property, you are welcomed into a spacious entrance hall, leading you to the lounge, where the focal point is a stunning log burner. This feature creates a cosy atmosphere and adds a touch of warmth to the room.