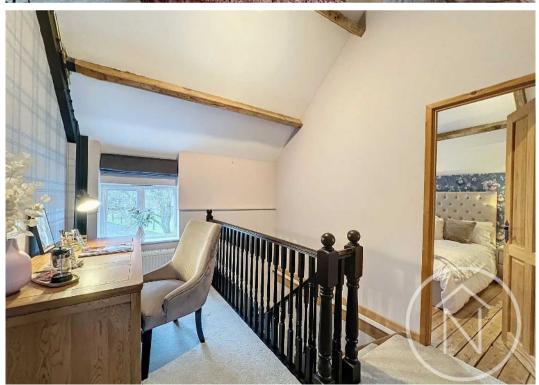

As you ascend to the first floor, you are delighted to find an inviting landing area, leading to the well-appointed main bathroom. The accommodation further boasts three generously-sized bedrooms, including a master bedroom with an en-suite bathroom. The vaulted ceilings in these upper-level rooms create an open and airy atmosphere, adding to the character and charm of the property.

## Landing

10' 2" x 8' 10" (3.09m x 2.68m)