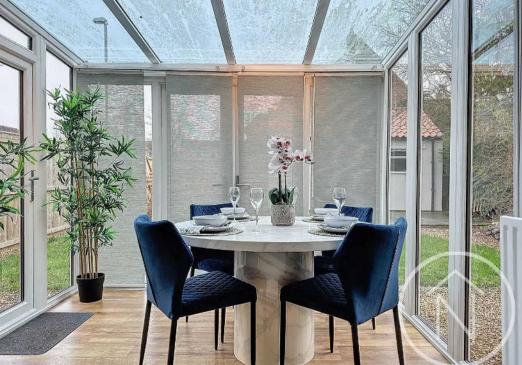

Adjacent to the lounge, a conservatory provides a perfect space for relaxation or entertaining guests. It offers beautiful views of the surroundings while allowing an abundance of natural light to flood the room.

## Conservatory

6' 8" x 9' 2" (2.04m x 2.79m)