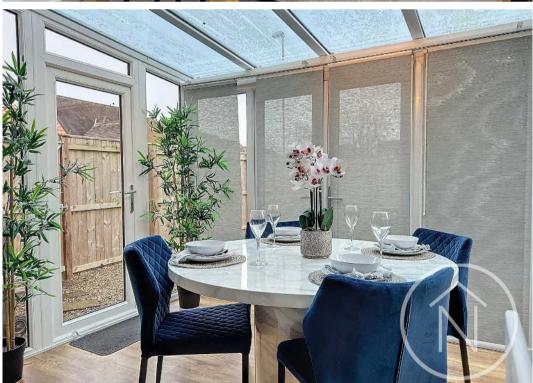

Adjacent to the lounge, a conservatory provides a perfect space for relaxation or entertaining guests. It offers beautiful views of the surroundings while allowing an abundance of natural light to flood the room.