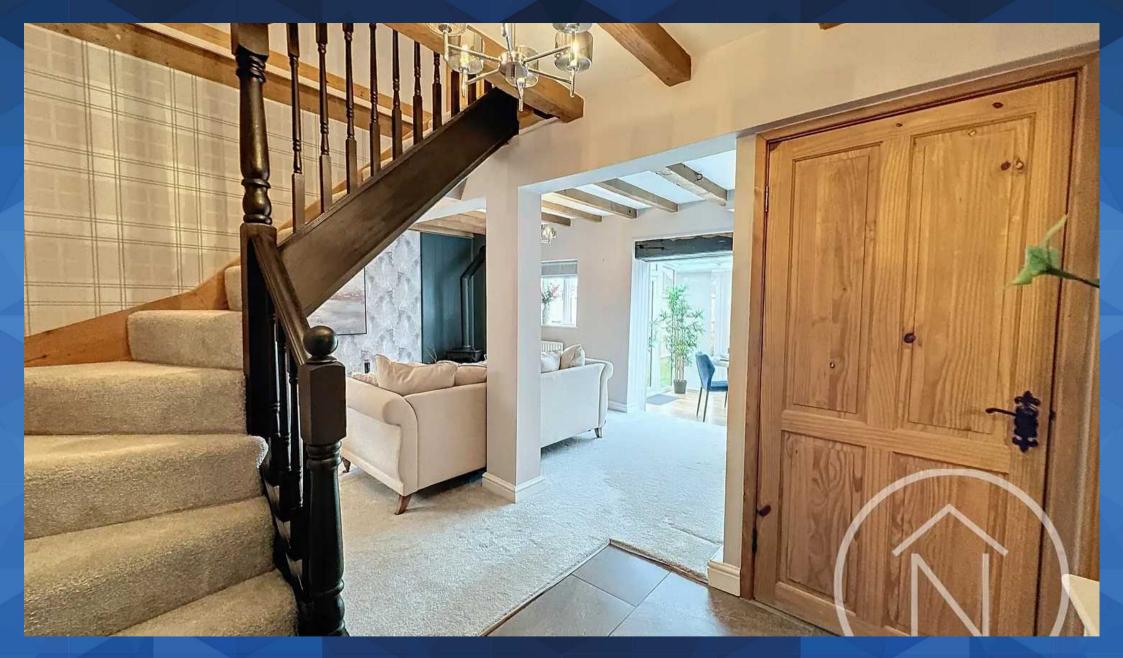

Upon entering the property, you are welcomed into a spacious entrance hall, leading you to the lounge, where the focal point is a stunning log burner. This feature creates a cosy atmosphere and adds a touch of warmth to the room.

Adjacent to the lounge, a conservatory provides a perfect space for relaxation or entertaining guests. It offers beautiful views of the surroundings while allowing an abundance of natural light to flood the room.