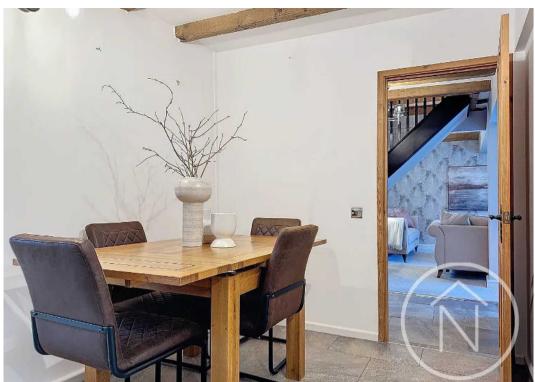

The ground floor also comprises a convenient WC/utility room, perfectly blending practicality and functionality. The kitchen diner is well-appointed, providing ample space for dining and entertaining. Its modern design and fittings complement the aesthetic of the property seamlessly.

#### Kitchen

15' 3" x 13' 8" (4.66m x 4.16m)