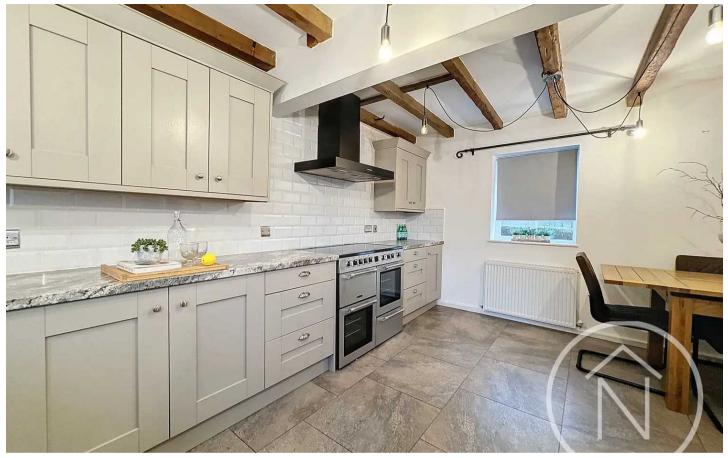

The ground floor also comprises a convenient WC/utility room, perfectly blending practicality and functionality. The kitchen diner is well-appointed, providing ample space for dining and entertaining. Its modern design and fittings complement the aesthetic of the property seamlessly.

#### Kitchen

15' 3" x 13' 8" (4.66m x 4.16m)