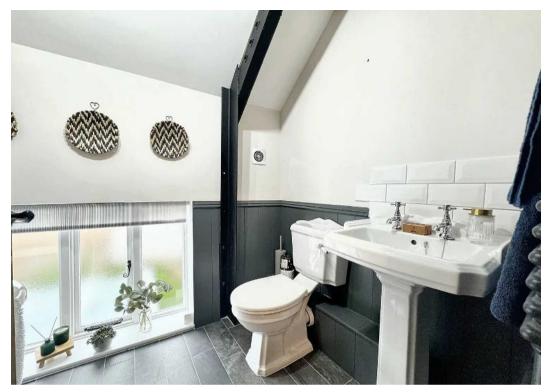

As you ascend to the first floor, you are delighted to find an inviting landing area, leading to the well-appointed main bathroom. The accommodation further boasts three generously-sized bedrooms, including a master bedroom with an en-suite bathroom. The vaulted ceilings in these upper-level rooms create an open and airy atmosphere, adding to the character and charm of the property.

#### Bathroom

5' 9" x 7' 7" (1.74m x 2.32m)