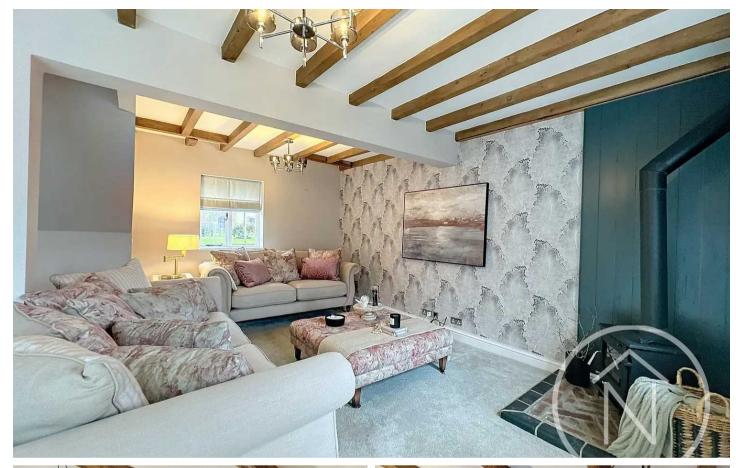

Upon entering the property, you are welcomed into a spacious entrance hall, leading you to the lounge, where the focal point is a stunning log burner. This feature creates a cosy atmosphere and adds a touch of warmth to the room.

## Lounge

15' 3" x 16' 6" (4.66m x 5.03m)