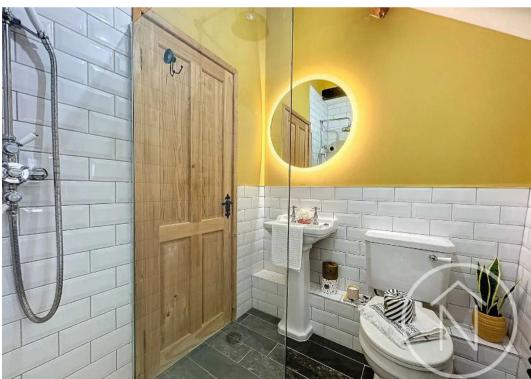

As you ascend to the first floor, you are delighted to find an inviting landing area, leading to the well-appointed main bathroom. The accommodation further boasts three generously-sized bedrooms, including a master bedroom with an en-suite bathroom. The vaulted ceilings in these upper-level rooms create an open and airy atmosphere, adding to the character and charm of the property.

#### Bathroom

5' 9" x 7' 7" (1.74m x 2.32m)

## En-Suite

5' 7" x 6' 4" (1.70m x 1.94m)