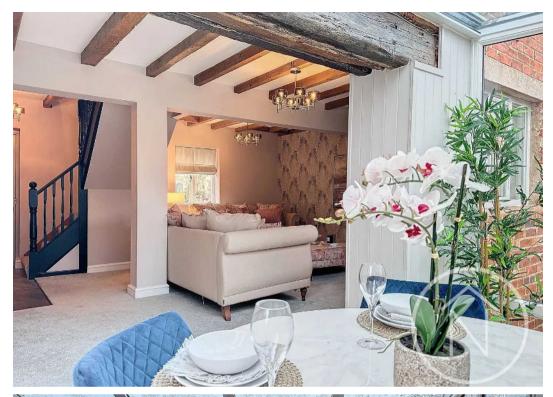

Upon entering the property, you are welcomed into a spacious entrance hall, leading you to the lounge, where the focal point is a stunning log burner. This feature creates a cosy atmosphere and adds a touch of warmth to the room.

Adjacent to the lounge, a conservatory provides a perfect space for relaxation or entertaining guests. It offers beautiful views of the surroundings while allowing an abundance of natural light to flood the room.