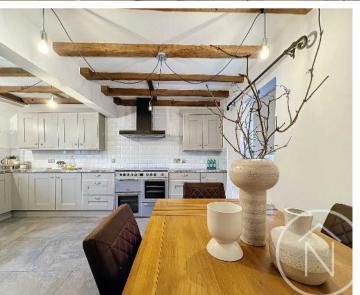

The ground floor also comprises a convenient WC/utility room, perfectly blending practicality and functionality. The kitchen diner is well-appointed, providing ample space for dining and entertaining. Its modern design and fittings complement the aesthetic of the property seamlessly.

#### Kitchen

15' 3" x 13' 8" (4.66m x 4.16m)