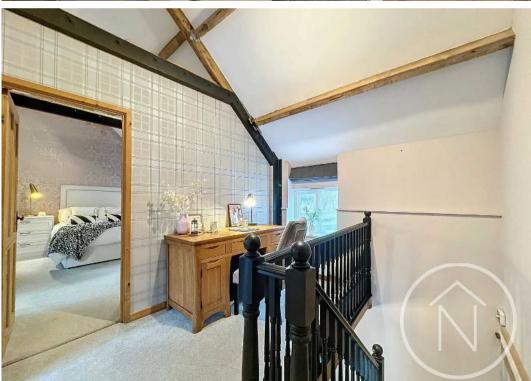

As you ascend to the first floor, you are delighted to find an inviting landing area, leading to the well-appointed main bathroom. The accommodation further boasts three generously-sized bedrooms, including a master bedroom with an en-suite bathroom. The vaulted ceilings in these upper-level rooms create an open and airy atmosphere, adding to the character and charm of the property.

## Landing

10' 2" x 8' 10" (3.09m x 2.68m)