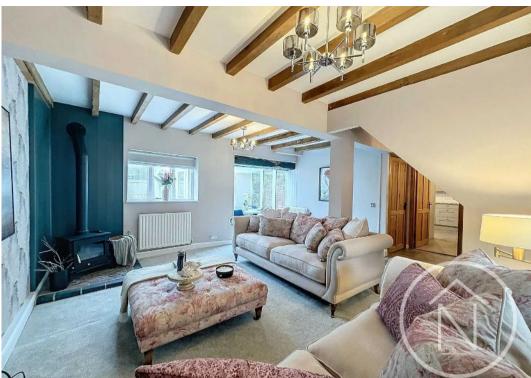

Upon entering the property, you are welcomed into a spacious entrance hall, leading you to the lounge, where the focal point is a stunning log burner. This feature creates a cosy atmosphere and adds a touch of warmth to the room.

## Lounge

15' 3" x 16' 6" (4.66m x 5.03m)