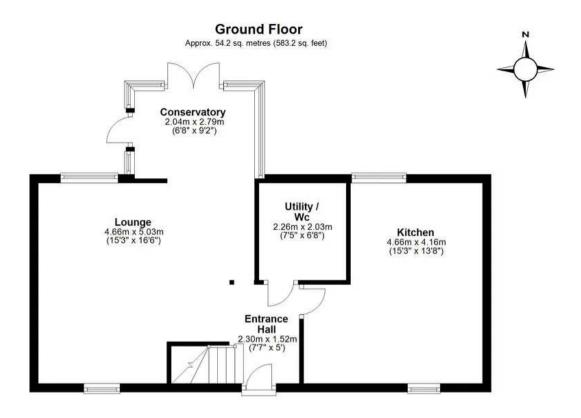

Upon entering the property, you are welcomed into a spacious entrance hall, leading you to the lounge, where the focal point is a stunning log burner. This feature creates a cosy atmosphere and adds a touch of warmth to the room.

Adjacent to the lounge, a conservatory provides a perfect space for relaxation or entertaining guests. It offers beautiful views of the surroundings while allowing an abundance of natural light to flood the room.

The ground floor also comprises a convenient WC/utility room, perfectly blending practicality and functionality. The kitchen diner is well-appointed, providing ample space for dining and entertaining. Its modern design and fittings complement the aesthetic of the property seamlessly.

## Entrance Hall

7' 7" x 5' 0" (2.30m x 1.52m)

## Lounge

15' 3" x 16' 6" (4.66m x 5.03m)

## Conservatory

6' 8" x 9' 2" (2.04m x 2.79m)

## Utility/Wc

7' 5" x 6' 8" (2.26m x 2.03m)

#### Kitchen

15' 3" x 13' 8" (4.66m x 4.16m)