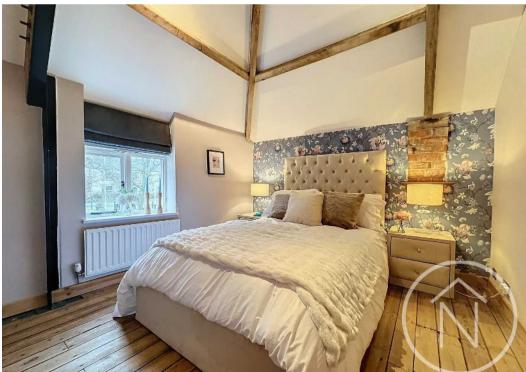

As you ascend to the first floor, you are delighted to find an inviting landing area, leading to the well-appointed main bathroom. The accommodation further boasts three generously-sized bedrooms, including a master bedroom with an en-suite bathroom. The vaulted ceilings in these upper-level rooms create an open and airy atmosphere, adding to the character and charm of the property.

## Bedroom Two

9' 7" x 9' 11" (2.93m x 3.02m)

## Bedroom Three

5' 11" x 12' 8" (1.80m x 3.86m)