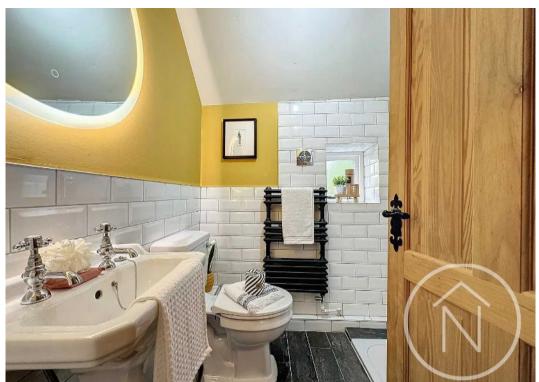

As you ascend to the first floor, you are delighted to find an inviting landing area, leading to the well-appointed main bathroom. The accommodation further boasts three generously-sized bedrooms, including a master bedroom with an en-suite bathroom. The vaulted ceilings in these upper-level rooms create an open and airy atmosphere, adding to the character and charm of the property.

#### Bathroom

5' 9" x 7' 7" (1.74m x 2.32m)

## En-Suite

5' 7" x 6' 4" (1.70m x 1.94m)