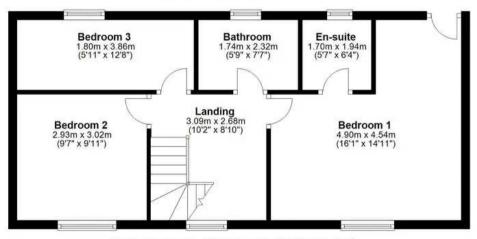

As you ascend to the first floor, you are delighted to find an inviting landing area, leading to the well-appointed main bathroom. The accommodation further boasts three generously-sized bedrooms, including a master bedroom with an en-suite bathroom. The vaulted ceilings in these upper-level rooms create an open and airy atmosphere, adding to the character and charm of the property.

## Landing

10' 2" x 8' 10" (3.09m x 2.68m)

#### Bathroom

5' 9" x 7' 7" (1.74m x 2.32m)

#### Bedroom One

16' 1" x 14' 11" (4.90m x 4.54m)

## En-Suite

5' 7" x 6' 4" (1.70m x 1.94m)

## Bedroom Two

9' 7" x 9' 11" (2.93m x 3.02m)

## Bedroom Three

5' 11" x 12' 8" (1.80m x 3.86m)

## First Floor

Approx. 51.2 sq. metres (551.2 sq. feet)

Total area: approx. 105.4 sq. metres (1134.4 sq. feet)

floor plan(s) by Northgate∄ for illustration purpose only all measurements are approximate. Plan produced using PlanUp.