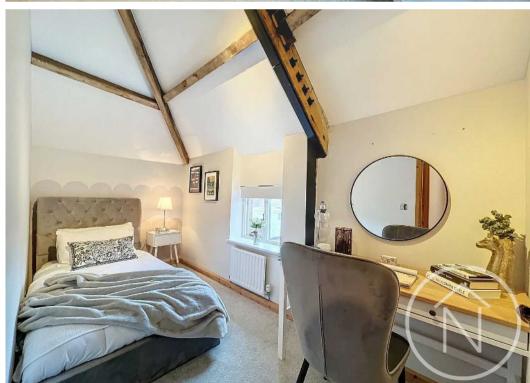

As you ascend to the first floor, you are delighted to find an inviting landing area, leading to the well-appointed main bathroom. The accommodation further boasts three generously-sized bedrooms, including a master bedroom with an en-suite bathroom. The vaulted ceilings in these upper-level rooms create an open and airy atmosphere, adding to the character and charm of the property.

## Bedroom Two

9' 7" x 9' 11" (2.93m x 3.02m)

## Bedroom Three

5' 11" x 12' 8" (1.80m x 3.86m)