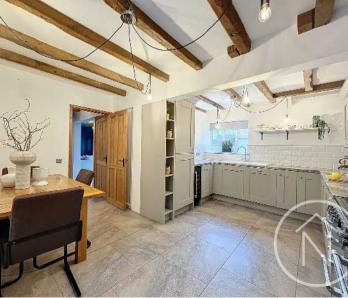

The ground floor also comprises a convenient WC/utility room, perfectly blending practicality and functionality. The kitchen diner is well-appointed, providing ample space for dining and entertaining. Its modern design and fittings complement the aesthetic of the property seamlessly.

#### Kitchen

15' 3" x 13' 8" (4.66m x 4.16m)