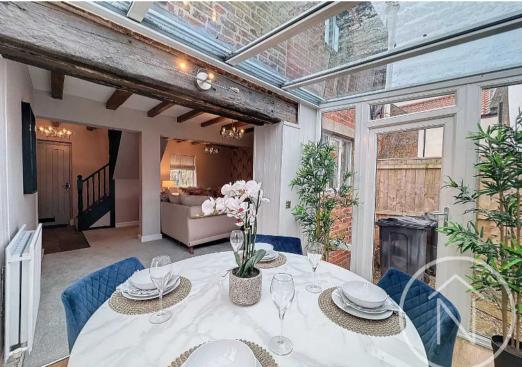

Adjacent to the lounge, a conservatory provides a perfect space for relaxation or entertaining guests. It offers beautiful views of the surroundings while allowing an abundance of natural light to flood the room.

The ground floor also comprises a convenient WC/utility room, perfectly blending practicality and functionality. The kitchen diner is well-appointed, providing ample space for dining and entertaining. Its modern design and fittings complement the aesthetic of the property seamlessly.