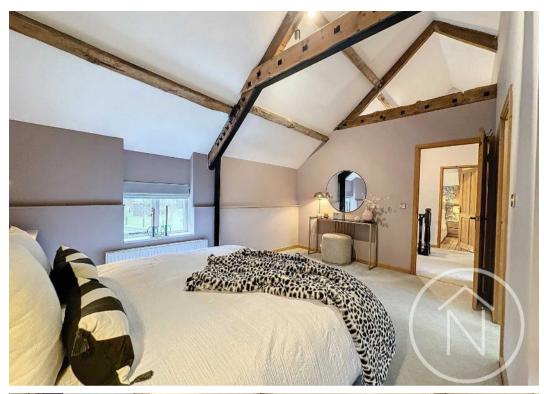

As you ascend to the first floor, you are delighted to find an inviting landing area, leading to the well-appointed main bathroom. The accommodation further boasts three generously-sized bedrooms, including a master bedroom with an en-suite bathroom. The vaulted ceilings in these upper-level rooms create an open and airy atmosphere, adding to the character and charm of the property.

#### Bedroom One

16' 1" x 14' 11" (4.90m x 4.54m)