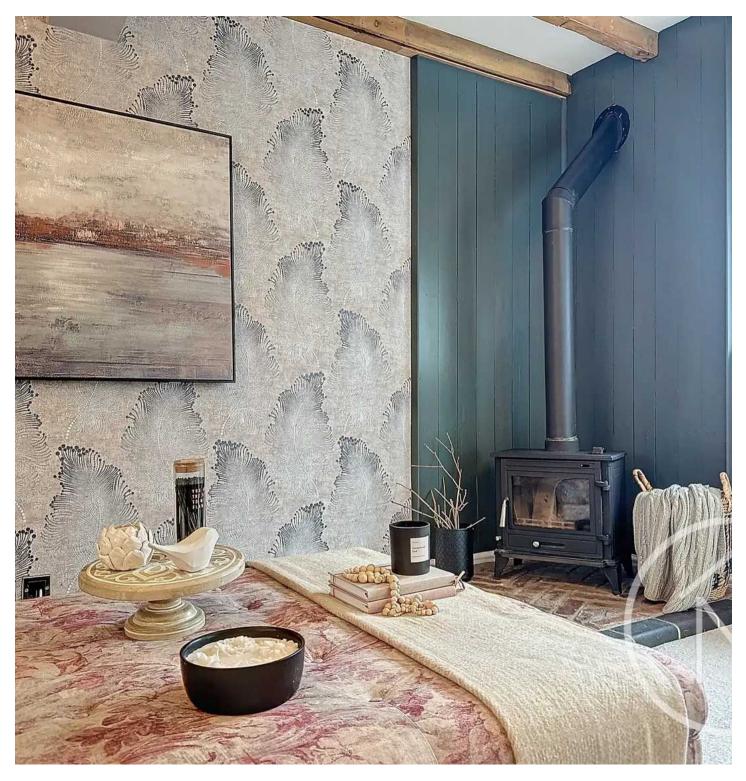

Upon entering the property, you are welcomed into a spacious entrance hall, leading you to the lounge, where the focal point is a stunning log burner. This feature creates a cosy atmosphere and adds a touch of warmth to the room.